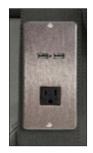

## Models 2201 Chair & 2202 Sofa

- 500 lbs. weight capacity
- Easy to flip privacy panel
- Electrical recharge panel with 1 AC outlet and 2 USB ports
- 3 Cleanable textured vinyl colors are CAL117
- Chrome legs
- · Comes fully assembled

▲ Electrical Recharge Panel