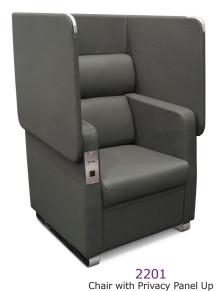

## Morph Series - Soft Seating Chair & Sofa

2202 Sofa with Privacy Panel Up

## Models 2201 Chair & 2202 Sofa

- 500 lbs. weight capacity
- Easy to flip privacy panel
- Electrical recharge panel with 1 AC outlet and 2 USB ports
- 3 Cleanable textured vinyl colors are CAL117
- Chrome legs
- · Comes fully assembled

## **Textured Vinyl Colors**

Linen

Model: 2201 Chair Seat Height: 19.75" Arm Height: 29.75"

Overall Height: 40.50" Panel Down Overall Height: 50.75" Panel up Overall Width: 33.25"

Overall Depth: 32.75" Panel Down Overall Depth: 33" Panel Up