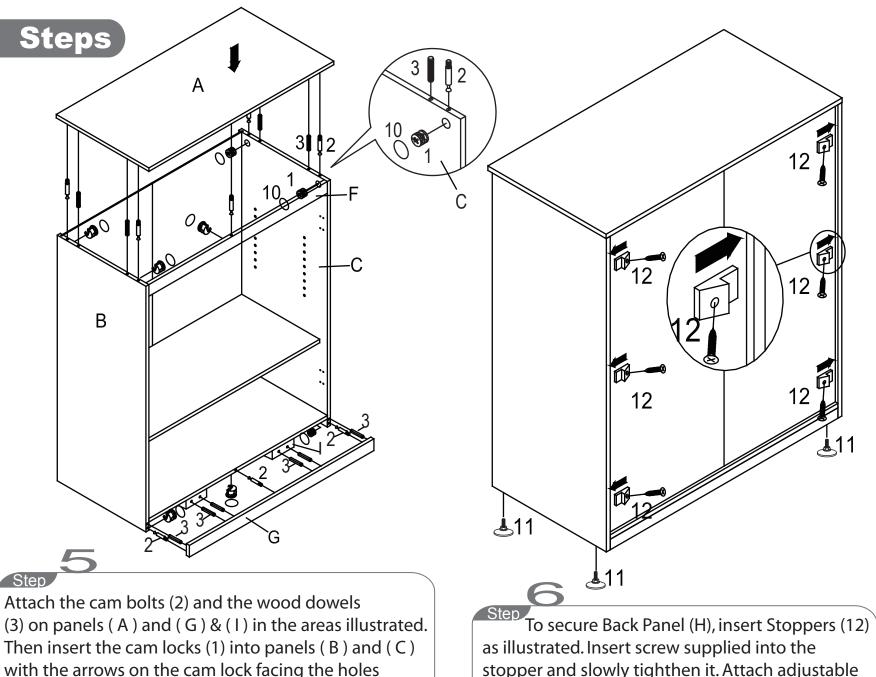

make sure that the panel is slid within the

(3) on panels (A) and (G) & (I) in the areas illustrated. Then insert the cam locks (1) into panels (B) and (C) with the arrows on the cam lock facing the holes to the side of the panels. Attach the panels and secure the cam locks, turning clockwise to lock. Cover the cam locks with the Adhesive covers (10).

stopper and slowly tighthen it. Attach adjustable glides (11) to the bottom of the cabinet.

To install the hinge, attach the hinge to the inside of the cabinet on the side panels using the screws (4). Make sure the hinge is in the right direction. Hold the door up to the hinges, the hinges should slot into the indentation on the door panels. Secure the door panels with screws (4). Attach the door handles (7) with the supplied bolts (8). Insert the shelf support (6) at the desired height. To level the door panel, loosen 2 screws located on the hinge. Once desired position is set, tighten the screws to secure. ATWORK Wall storage cabinet w/ frosted glass doors