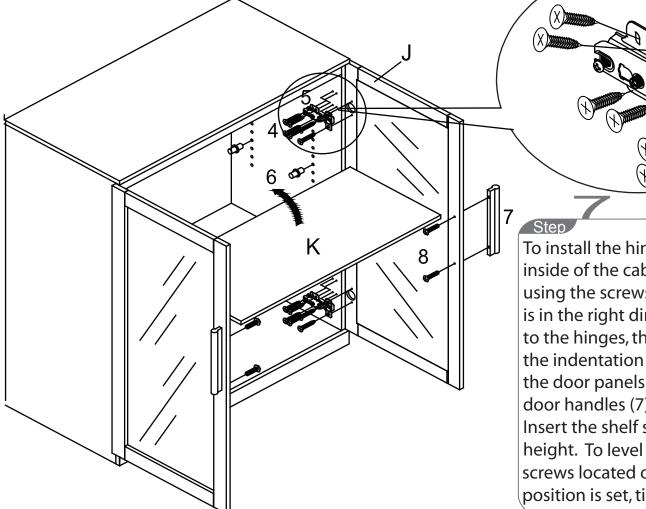

stopper and slowly tighthen it. Attach adjustable glides (11) to the bottom of the cabinet.

To install the hinge, attach the hinge to the inside of the cabinet on the side panels using the screws (4). Make sure the hinge is in the right direction. Hold the door up to the hinges, the hinges should slot into the indentation on the door panels. Secure the door panels with screws (4). Attach the door handles (7) with the supplied bolts (8). Insert the shelf support (6) at the desired height. To level the door panel, loosen 2 screws located on the hinge. Once desired position is set, tighten the screws to secure. ATWORK Wall storage cabinet w/ frosted glass doors