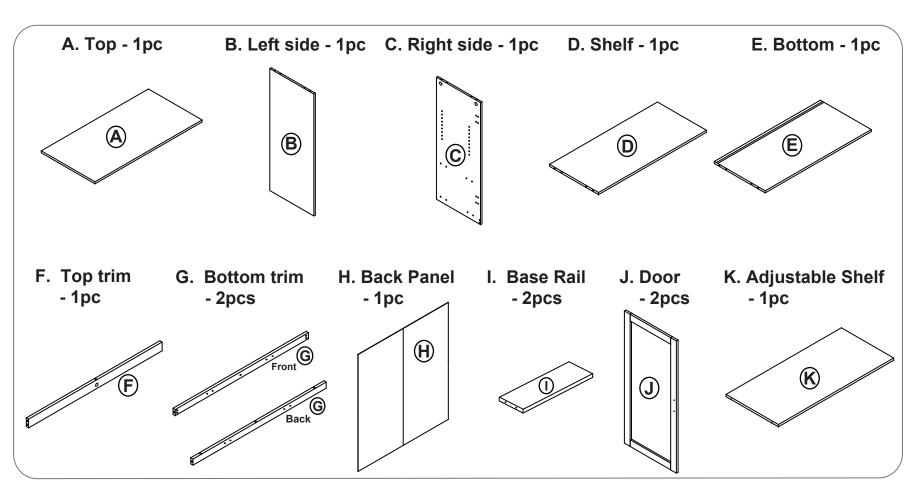

## ATWORK Wall storage cabinet with frosted glass doors Model# AW-50168N

## **Identify all the components**



## **Hardware identification**





Attached bottom trim back (G) to Bottom board (E) and Base Rail (I) with wood dowel (3) and screws (9) supplied. Insert the wood dowels (3) into the holes on the Bottom trim (G).

Attach the cam bolts (2) and wood dowels (3) panel (B) as illustrated. Insert cam locks (1) into panel (D) & (E) with arrows on cam locks facing the holes to the side of the panels.

Make sure panels (D) & (E) have cam locks facing down. Attach the panels and secure the cam locks by turning clockwise.

Cover the cam locks with adhesive covers (10). Attach top trim (F) to panel (B), make sure side with cam lock faces inward.



Attach the cam bolts (2) and the wood dowels (3) on panels (C) in the areas illustrated. Then insert the cam locks (1) into panels (D) and (E) with the