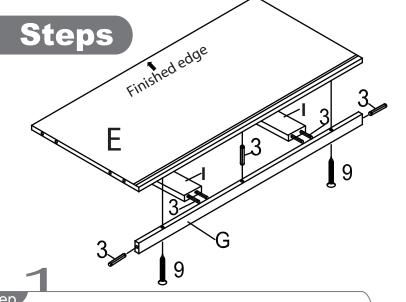

## **Hardware identification**

Attached bottom trim back (G) to Bottom board (E) and Base Rail (I) with wood dowel (3) and screws (9) supplied. Insert the wood dowels (3) into the holes on the Bottom trim (G).