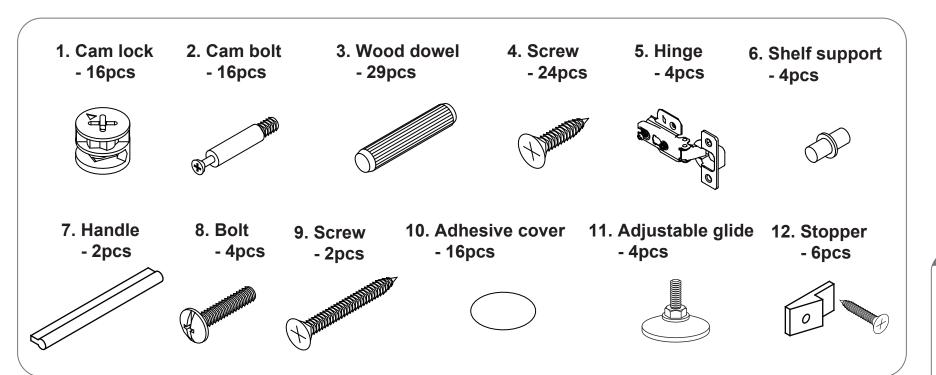

## **Hardware identification**

Attached bottom trim back (G) to Bottom board (E) and Base Rail (I) with wood dowel (3) and screws (9) supplied. Insert the wood dowels (3) into the holes on the Bottom trim (G).