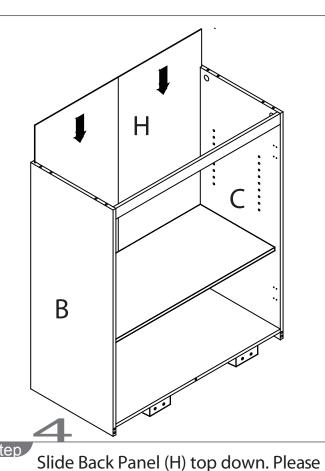

make sure that the panel is slid within the

(3) on panels (A) and (G) & (I) in the areas illustrated. Then insert the cam locks (1) into panels (B) and (C) with the arrows on the cam lock facing the holes to the side of the panels. Attach the panels and secure the cam locks, turning clockwise to lock. Cover the cam locks with the Adhesive covers (10).