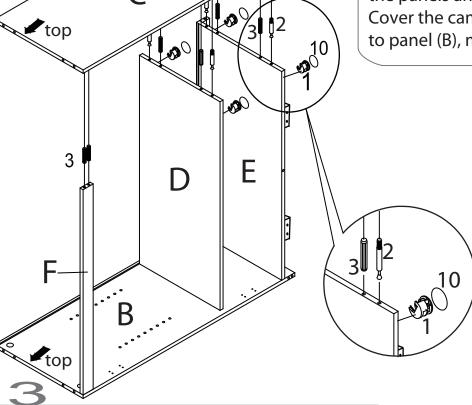

Attach the cam bolts (2) and wood dowels (3) panel (B) as illustrated. Insert cam locks (1) into panel (D) & (E) with arrows on cam locks facing the holes to the side of the panels.

Make sure panels (D) & (E) have cam locks facing down. Attach the panels and secure the cam locks by turning clockwise.

Cover the cam locks with adhesive covers (10). Attach top trim (F) to panel (B), make sure side with cam lock faces inward.

Attach the cam bolts (2) and the wood dowels (3) on panels (C) in the areas illustrated. Then insert the cam locks (1) into panels (D) and (E) with the arrows on the cam locks facing the holes to the side of the panels (D & E). Attach the panels and secure the cam locks, turning clockwise to lock. Cover the cam locks with the adhesive covers (10).