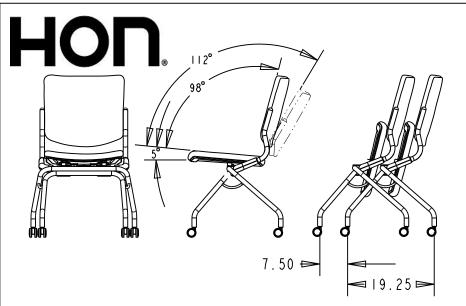

Note...... All measurements are per BIFMA/CMD procedures.

| THE HON COMPANY CHAIR SPECIFICATION |     |                  |       |                |             |
|-------------------------------------|-----|------------------|-------|----------------|-------------|
| HPNIXR HPNIFCXR                     |     |                  | NO    | 53-            | 3536        |
| REV RELEAS                          |     | DATE 10-NOV-2014 | ORIG. | CHECKER<br>GDL | PDM/ECR NO. |
|                                     |     |                  |       |                |             |
| REVISION NOTES                      |     |                  |       |                |             |
| HPNIXR HPNIFCXR WAS PN              | I R |                  |       |                |             |
|                                     |     |                  |       |                |             |
|                                     |     |                  |       |                |             |
|                                     |     |                  |       |                |             |
|                                     |     |                  |       |                |             |
|                                     |     |                  |       |                |             |
|                                     |     |                  |       |                |             |
|                                     |     |                  |       |                |             |
|                                     |     |                  |       |                |             |
|                                     |     |                  |       |                |             |
|                                     |     |                  |       |                |             |
|                                     |     |                  |       |                |             |
|                                     |     |                  |       |                |             |
|                                     |     |                  |       |                |             |
|                                     |     |                  |       |                |             |
|                                     |     |                  |       |                |             |
|                                     |     |                  |       |                |             |
|                                     |     |                  |       |                |             |
|                                     |     |                  |       |                |             |
|                                     |     |                  |       |                |             |
|                                     |     |                  |       |                |             |
|                                     |     |                  |       |                |             |
|                                     |     |                  |       |                |             |
|                                     |     |                  |       |                |             |