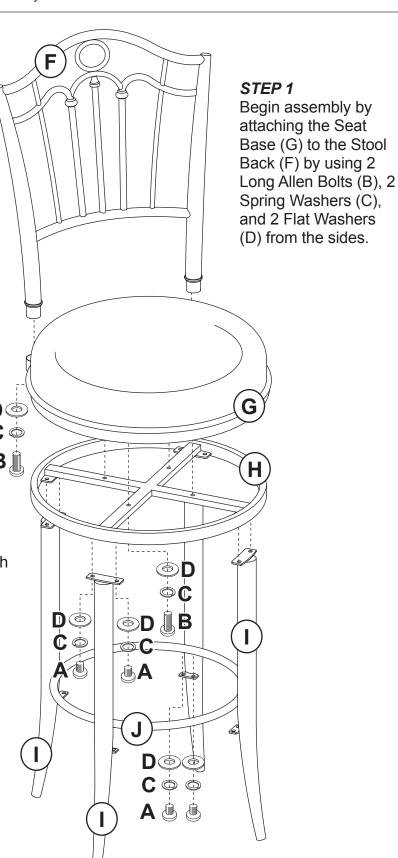

#### **PARTS LIST**

(1) Stool Back

(1) Seat Base G

(1) Stool Base

(4) Legs

(1) Support Ring

| PART | QTY | HARDWARE |
|------|-----|----------|
| A    | 16  |          |
| В    | 6   |          |
| С    | 22  |          |
| D    | 22  | 0        |
| E    | 1   |          |

### STEP 2

Next attach the Legs (I) to the Stool Base (H) with 2 Short Allen Bolts (A), 2 Spring Washers (C), and 2 Flat Washers (D) per leg.

#### STEP 3

Attach the Legs (I) to the Support Ring (J) with 2 Short Allen Bolts (A), 2 Spring Washers (C), and 2 Flat Washers (D) per leg.