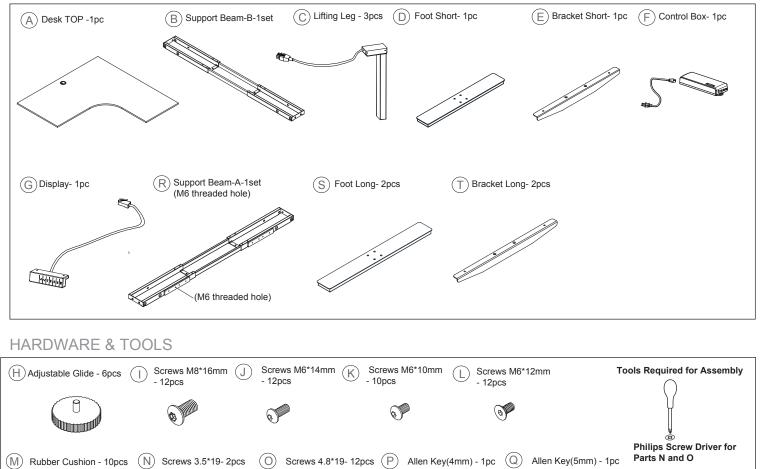

800-558-1010 | www.NBF.com

### Congratulations on the purchase of your new Signature Series product!

### COMPONENTS





800-558-1010 | www.NBF.com

## Congratulations on the purchase of your new Signature Series product!

## INSTRUCTIONS





800-558-1010 | www.NBF.com

# Congratulations on the purchase of your new Signature Series product!

INSTRUCTIONS





800-558-1010 | www.NBF.com

## Congratulations on the purchase of your new Signature Series product!

INSTRUCTIONS





800-558-1010 | www.NBF.com

### Congratulations on the purchase of your new Signature Series product!

### INSTRUCTIONS

### STEP 11

Connect the control box to the handset and to the motor.



#### **1.Normal Operation**

Adjust the desk to the desired height by pressing and holding the " $\land$ " or " $\lor$ " button.

#### 2.Setting the Memory Function

When the desk is at the desired height, press and hold the "M" button unti