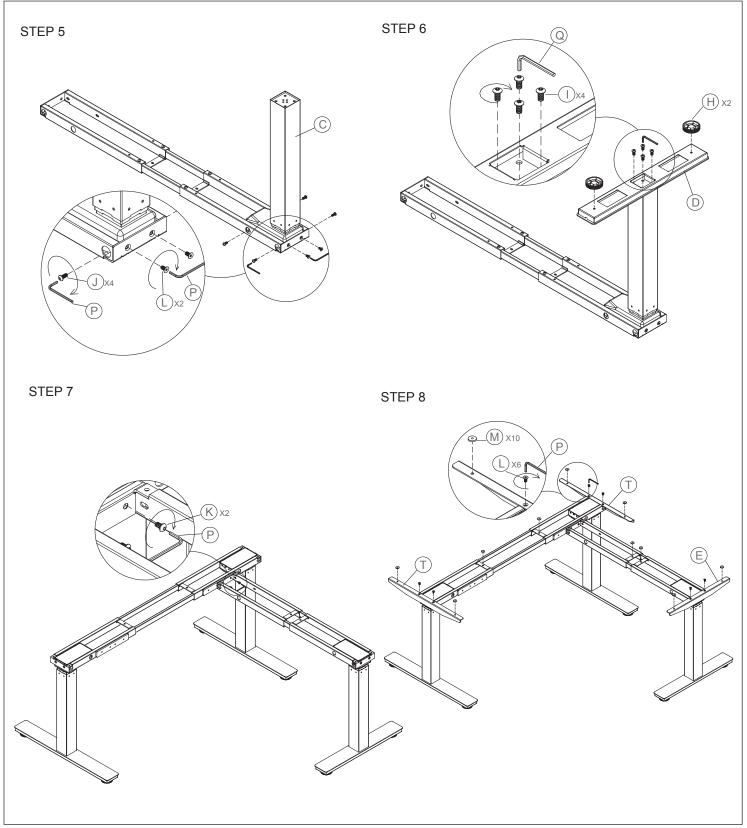

800-558-1010 | www.NBF.com

### Congratulations on the purchase of your new Signature Series product!

### COMPONENTS





800-558-1010 | www.NBF.com

## Congratulations on the purchase of your new Signature Series product!

## INSTRUCTIONS





800-558-1010 | www.NBF.com

# Congratulations on the purchase of your new Signature Series product!

INSTRUCTIONS





800-558-1010 | www.NBF.com

## Congratulations on the purchase of your new Signature Series product!

INSTRUCTIONS





800-558-1010 | www.NBF.com

### Congratulations on the purchase of your new Signature Series product!

### INSTRUCTIONS

### STEP 11

Connect the control box to the handset and to the motor.



#### **1.Normal Operation**

Adjust the desk to the desired height by pressing and holding the " $\land$ " or " $\lor$ " button.

#### 2.Setting the Memory Function

When the desk is at the desired height, press and hold the "M" button until the display flashes. Then press "1" to set position one. Repeat this procedure for up to four desired settings. These settings are saved in the device's memory, and will remain even if the desk is unplugged.

### 3.System Initialization and