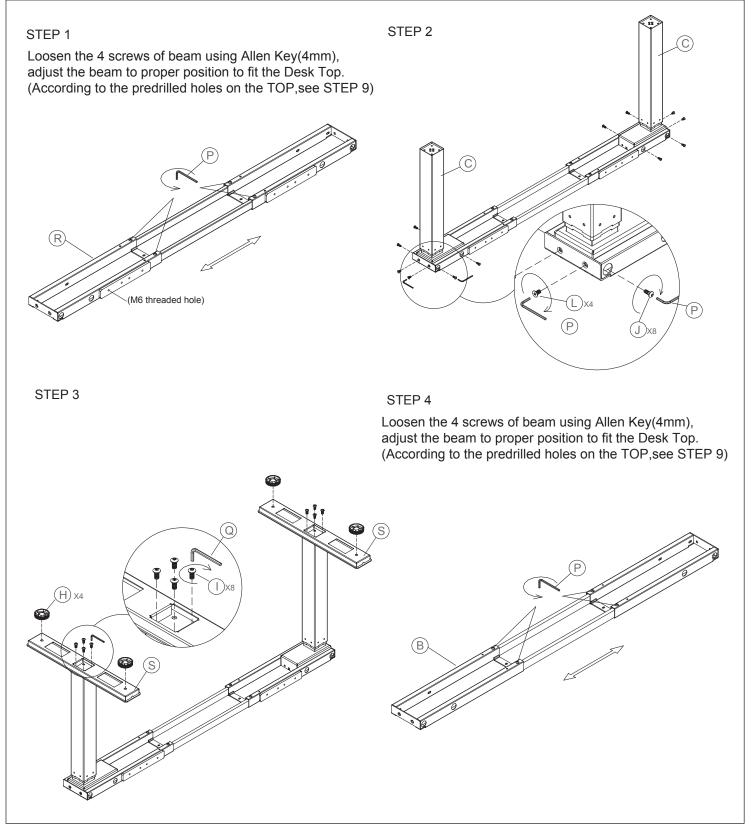

800-558-1010 | www.NBF.com

### Congratulations on the purchase of your new Signature Series product!

### COMPONENTS





800-558-1010 | www.NBF.com

## Congratulations on the purchase of your new Signature Series product!

## INSTRUCTIONS





800-558-1010 | www.NBF.com

# Congratulations on the purchase of your new Signature Series product!

INSTRUCTIONS





800-558-1010 | www.NBF.com

## Congratulations on the purchase of your new Signature Series product!

INSTRUCTIONS





800-558-1010 | www.NBF.com

### Congratulations on the purchase of your new Signature Series product!

### INSTRUCTIONS

### STEP 11

Connect the control box to the handset and to the motor.



#### **1.Normal Operation**

Adjust the desk to the desired height by pressing and holding the " $\land$ " or " $\lor$ " button.

#### 2.Setting the Memory Function

When the desk is at the desired height, press and hold the "M" button until the display flashes. Then press "1" to set position one. Repeat this procedure for up to four desired settings. These set