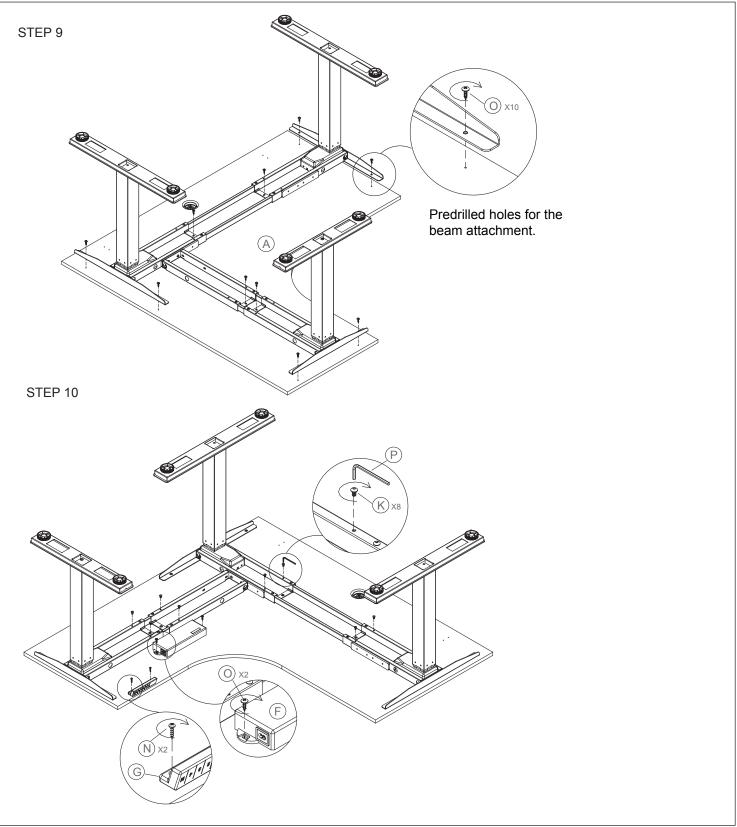

### INSTRUCTIONS

### STEP 11

Connect the control box to the handset and to the motor.