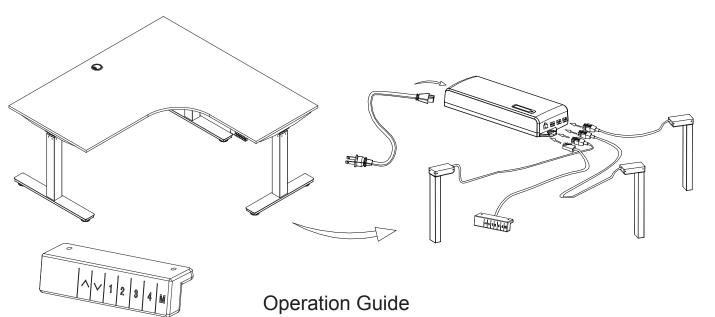

800-558-1010 | www.NBF.com

### Congratulations on the purchase of your new Signature Series product!

### COMPONENTS





800-558-1010 | www.NBF.com

## Congratulations on the purchase of your new Signature Series product!

## INSTRUCTIONS





800-558-1010 | www.NBF.com

# Congratulations on the purchase of your new Signature Series product!

INSTRUCTIONS





800-558-1010 | www.NBF.com

## Congratulations on the purchase of your new Signature Series product!

INSTRUCTIONS





800-558-1010 | www.NBF.com

### Congratulations on the purchase of your new Signature Series product!

### INSTRUCTIONS

### STEP 11

Connect the control box to the handset and to the motor.



#### **1.Normal Operation**

Adjust the desk to the desired height by pressing and holding the " $\land$ " or " $\lor$ " button.

#### 2.Setting the Memory Function

When the desk is at the desired height, press and hold the "M" button until the display flashes. Then press "1" to set position one. Repeat this procedure for up to four desired settings. These settings are saved in the device's memory, and will remain even if the desk is unplugged.

### 3.System Initialization and Reset

To reset the system, press and hold both the " $\land$ " and " $\lor$ " buttons at the same time. After a moment, the desk will begin to lower. Wait until the desk reaches its lowest point, indicated by a beep. The system memory is now cleared and reset.

### 4.Display Format

To change the display from cen