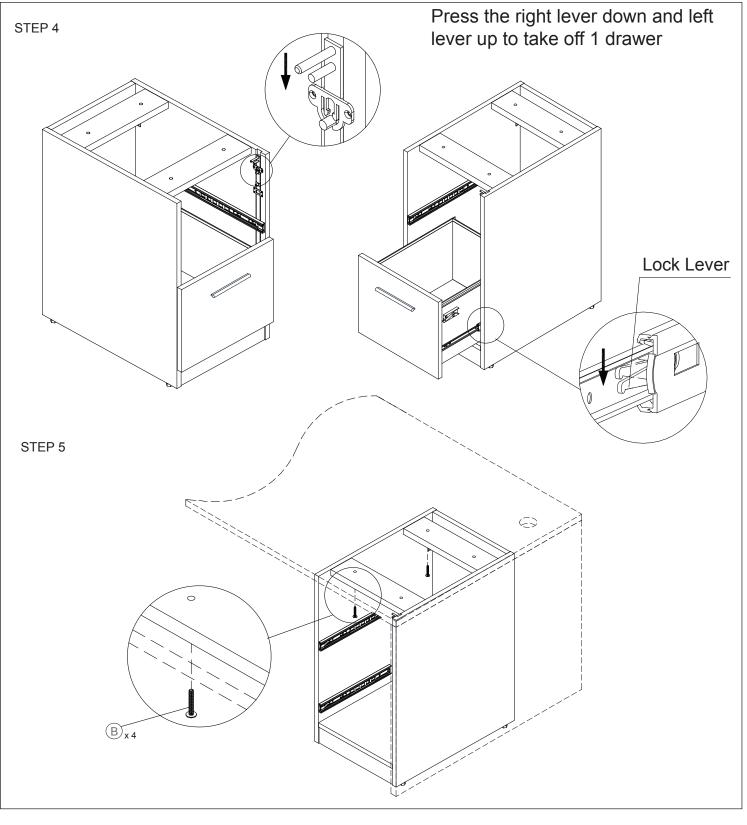

# File/File Under Desk Pedestal ASSEMBLY INSTRUCTIONS

800-558-1010 | www.NBF.com