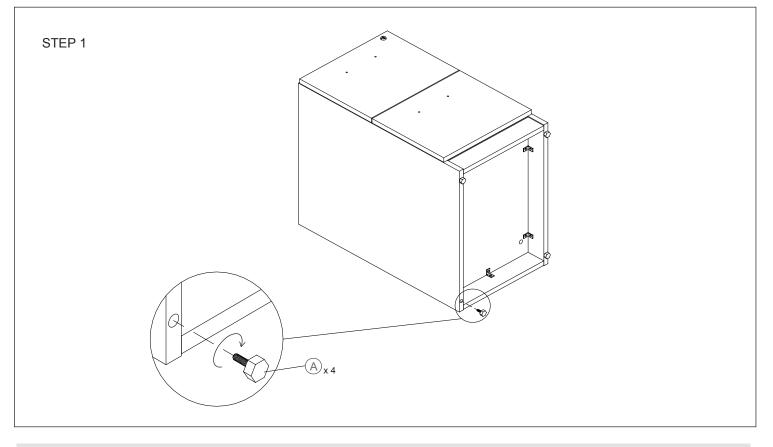

# File/File Under Desk Pedestal ASSEMBLY INSTRUCTIONS

800-558-1010 | www.NBF.com