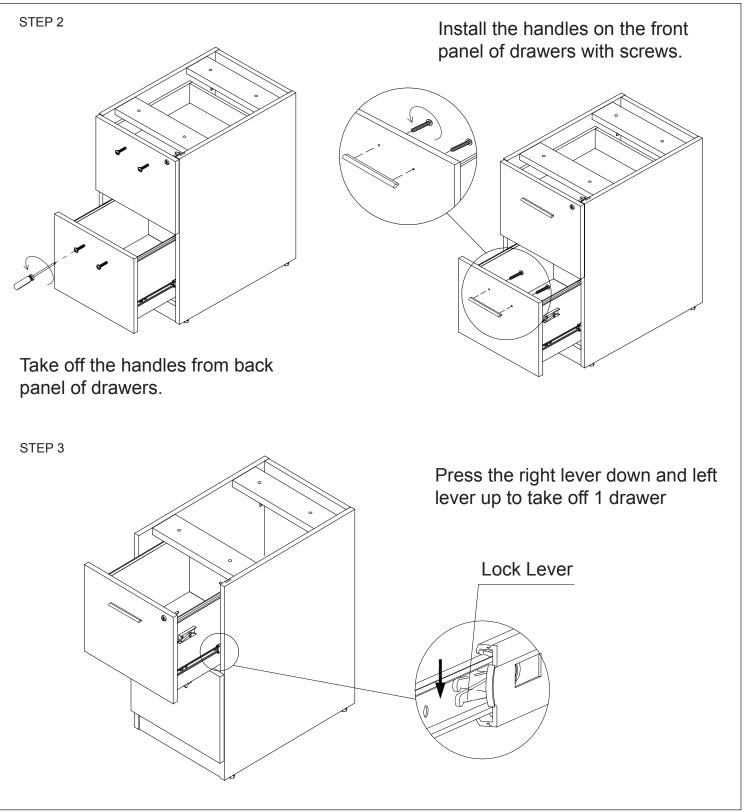

# File/File Under Desk Pedestal ASSEMBLY INSTRUCTIONS

800-558-1010 | www.NBF.com