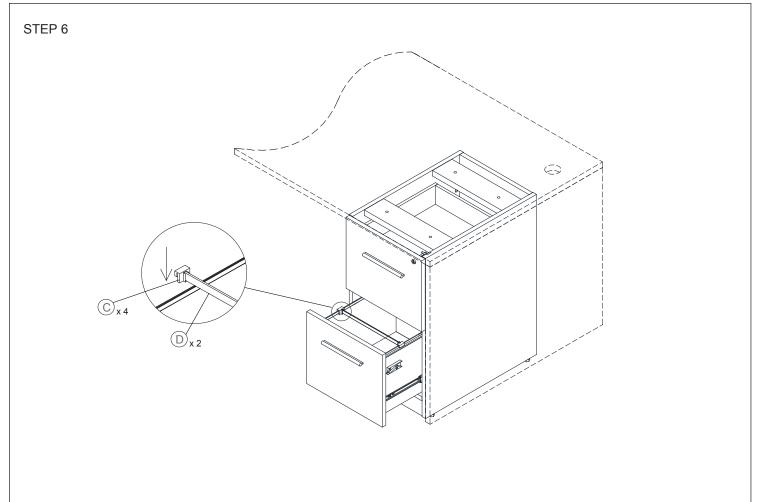

# File/File Under Desk Pedestal ASSEMBLY INSTRUCTIONS

800-558-1010 | www.NBF.com