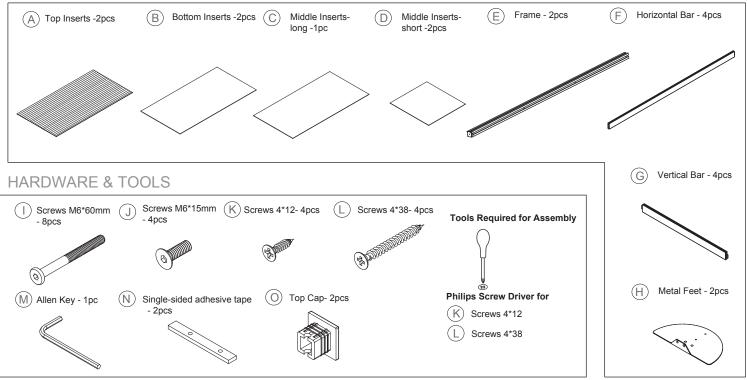

#### AT WORK-Divider 96"x78" ASSEMBLY INSTRUCTIONS

800-558-1010 | www.NBF.com

#### Congratulations on the purchase of your new Signature Series product!

#### COMPONENTS







# Congratulations on the purchase of your new Signature Series product!





# Congratulations on the purchase of your new Signature Series product!





# Congratulations on the purchase of your new Signature Series product!





# Congratulations on the purchase of your new Signature Series product!





AT WORK-Divider 96"x78" ASSEMBLY INSTRUCTIONS

800-558-1010 | www.NBF.com

# Congratulations on the purchase of your new Signature Series product!