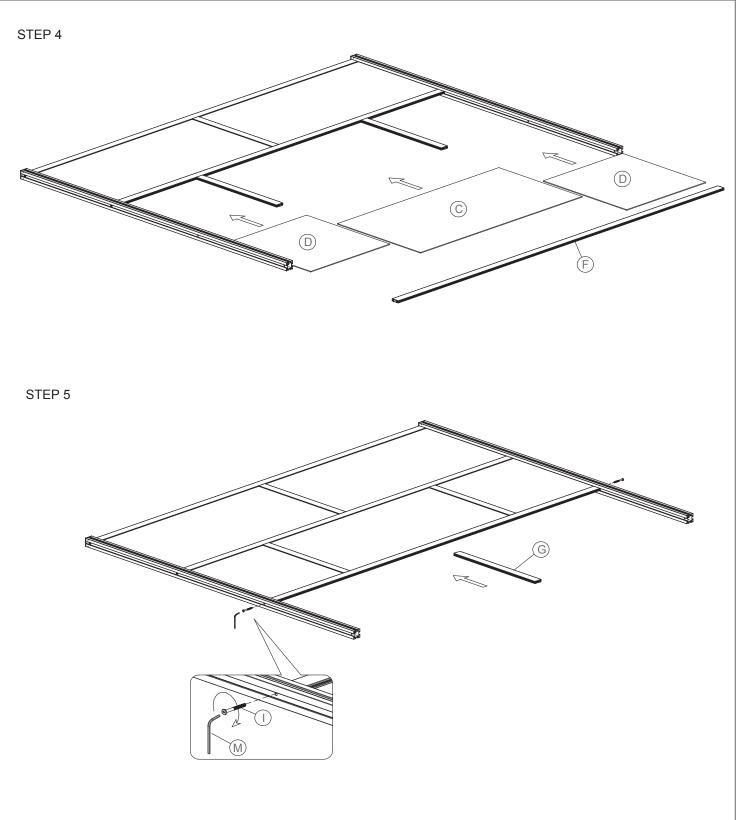

#### AT WORK-Divider 96"x78" ASSEMBLY INSTRUCTIONS

800-558-1010 | www.NBF.com

#### Congratulations on the purchase of your new Signature Series product!

#### COMPONENTS







# Congratulations on the purchase of your new Signature Series product!





# Congratulations on the purchase of your new Signature Series product!





# Congratulations on the purchase of your new Signature Series product!





# Congratulations on the purchase of your new Signature Series product!





AT WORK-Divider 96"x78" ASSEMBLY INSTRUCTIONS

800-558-1010 | www.NBF.com

# Congratulations on the purchase of your new Signature Series product!