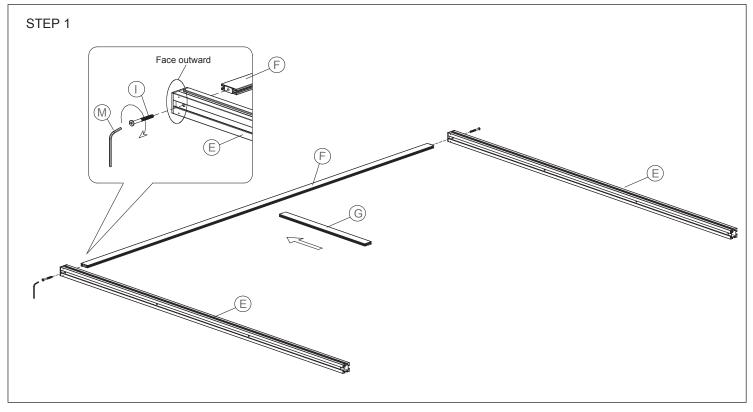

#### AT WORK-Divider 96"x78" ASSEMBLY INSTRUCTIONS

800-558-1010 | www.NBF.com

#### Congratulations on the purchase of your new Signature Series product!

#### COMPONENTS







# Congratulations on the purchase of your new Signature Series product!





# Congratulations on the purchase of your new Signature Series product!





# Congratulations on the purchase of your new Signature Series product!





# Congratulations on the purchase of your new Signature Series product!





AT WORK-Divider 96"x78" ASSEMBLY INSTRUCTIONS

800-558-1010 | www.NBF.com

# Congratulations on the purchase of your new Signature Series product!