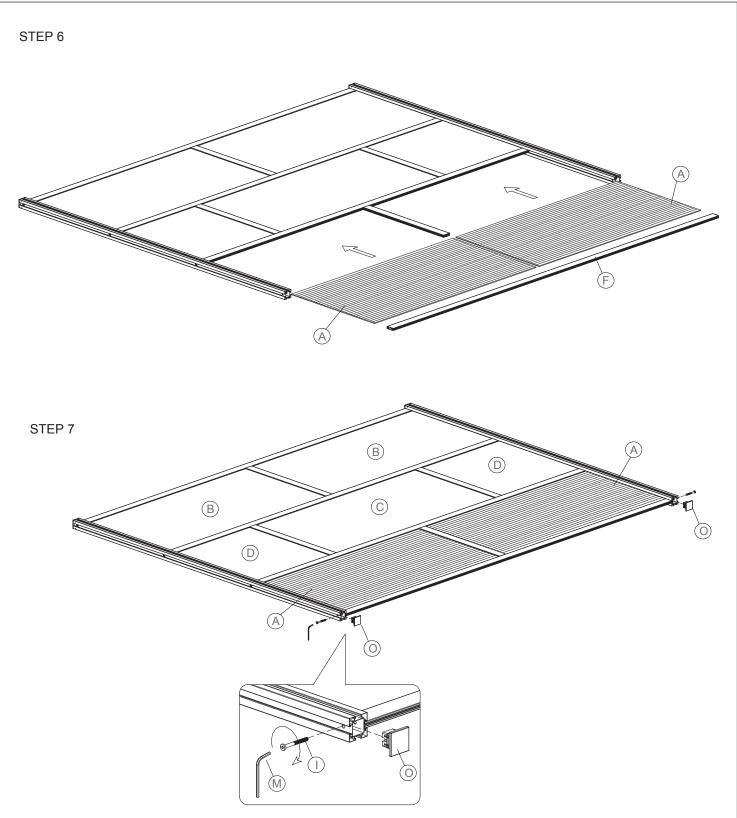

#### AT WORK-Divider 96"x78" ASSEMBLY INSTRUCTIONS

800-558-1010 | www.NBF.com

#### Congratulations on the purchase of your new Signature Series product!

#### COMPONENTS







# Congratulations on the purchase of your new Signature Series product!





# Congratulations on the purchase of your new Signature Series product!





# Congratulations on the purchase of your new Signature Series product!





# Congratulations on the purchase of your new Signature Series product!





AT WORK-Divider 96"x78" ASSEMBLY INSTRUCTIONS

800-558-1010 | www.NBF.com

# Congratulations on the purchase of your new Signature Series product!