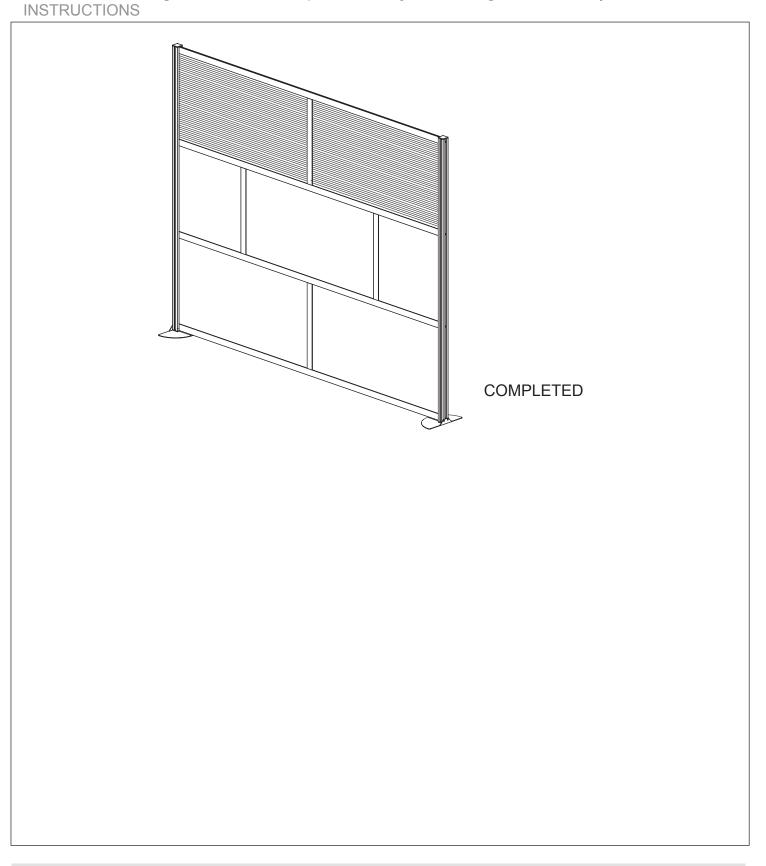

#### AT WORK-Divider 96"x78" ASSEMBLY INSTRUCTIONS

800-558-1010 | www.NBF.com

#### Congratulations on the purchase of your new Signature Series product!

#### COMPONENTS







# Congratulations on the purchase of your new Signature Series product!





# Congratulations on the purchase of your new Signature Series product!





# Congratulations on the purchase of your new Signature Series product!





# Congratulations on the purchase of your new Signature Series product!





AT WORK-Divider 96"x78" ASSEMBLY INSTRUCTIONS

800-558-1010 | www.NBF.com

# Congratulations on the purchase of your new Signature Series product!