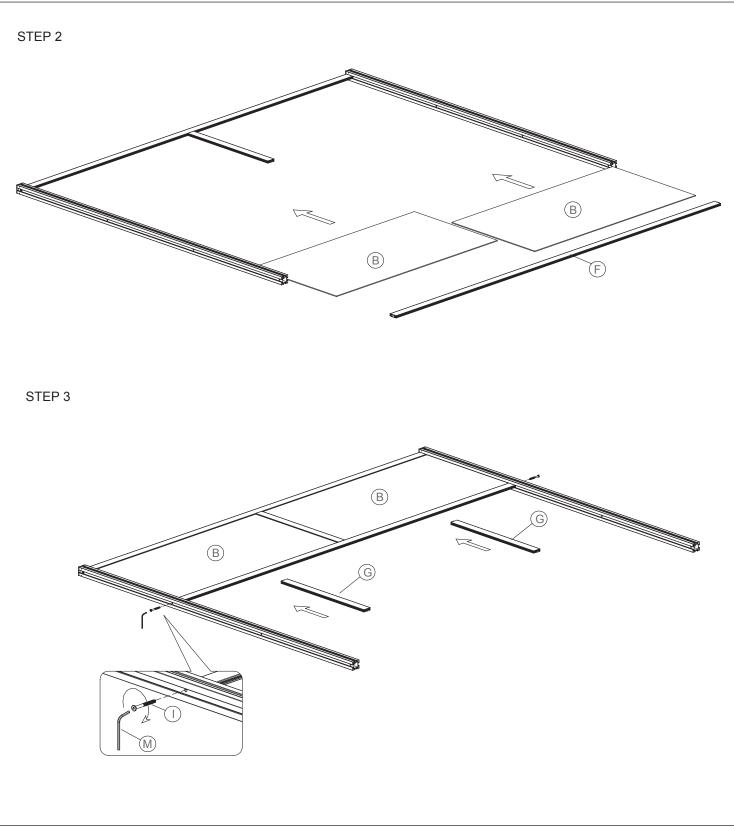

#### AT WORK-Divider 96"x78" ASSEMBLY INSTRUCTIONS

800-558-1010 | www.NBF.com

#### Congratulations on the purchase of your new Signature Series product!

#### COMPONENTS







# Congratulations on the purchase of your new Signature Series product!





# Congratulations on the purchase of your new Signature Series product!





# Congratulations on the purchase of your new Signature Series product!





# Congratulations on the purchase of your new Signature Series product!





AT WORK-Divider 96"x78" ASSEMBLY INSTRUCTIONS

800-558-1010 | www.NBF.com

# Congratulations on the purchase of your new Signature Series product!