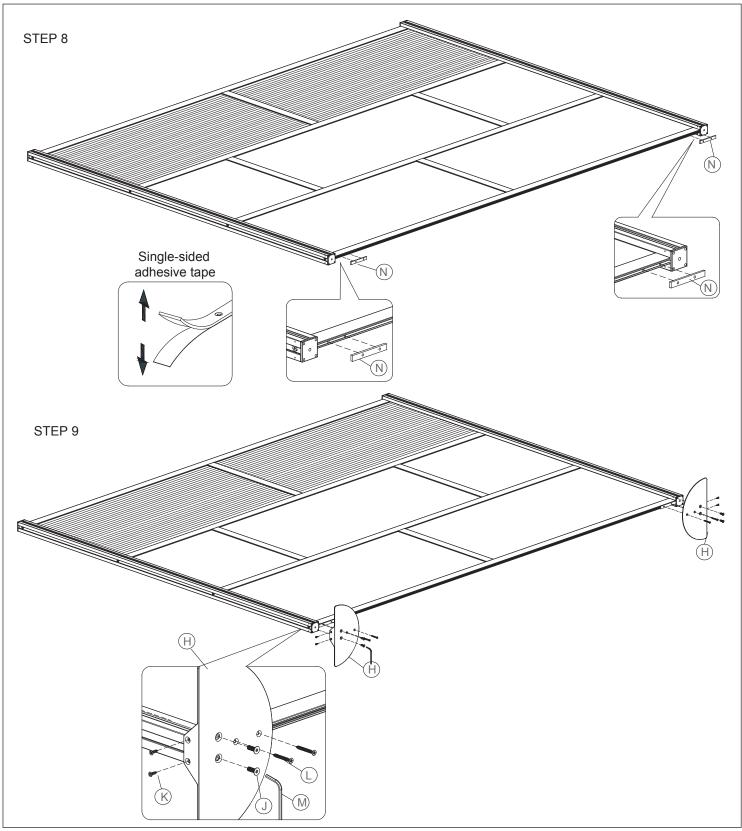

# Congratulations on the purchase of your new Signature Series product!

AT WORK-Divider 96"x78" ASSEMBLY INSTRUCTIONS

800-558-1010 | www.NBF.com