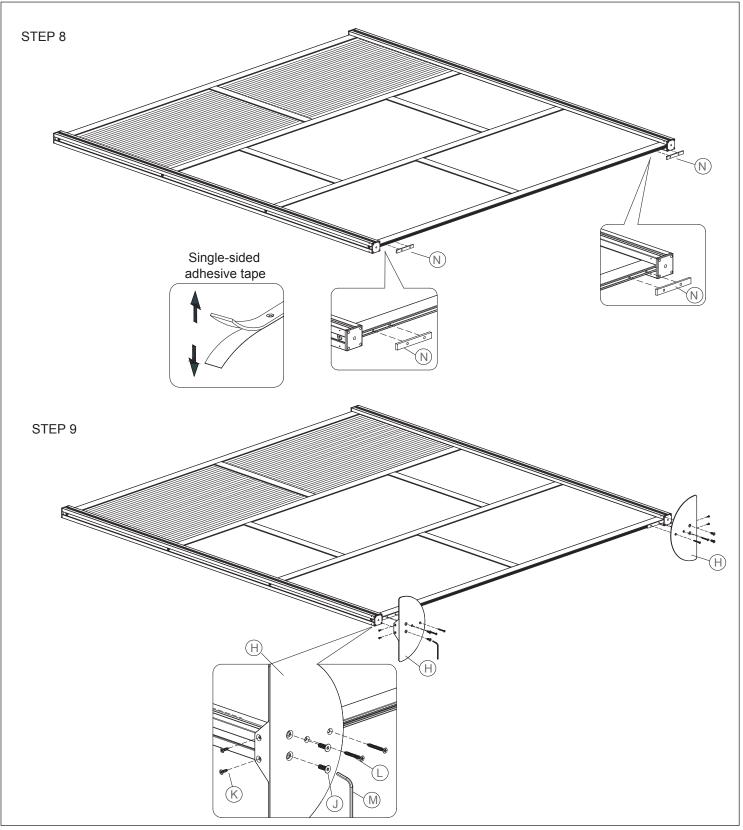

### AT WORK-Divider 73"x78" ASSEMBLY INSTRUCTIONS

800-558-1010 | www.NBF.com

### Congratulations on the purchase of your new Signature Series product!

#### COMPONENTS







### AT WORK-Divider 73"x78" ASSEMBLY INSTRUCTIONS

800-558-1010 | www.NBF.com

## Congratulations on the purchase of your new Signature Series product!





800-558-1010 | www.NBF.com

## Congratulations on the purchase of your new Signature Series product!





800-558-1010 | www.NBF.com

## Congratulations on the purchase of your new Signature Series product!





800-558-1010 | www.NBF.com

# Congratulations on the purchase of your new Signature Series product!





#### AT WORK-Divider 73"x78" ASSEMBLY INSTRUCTIONS

800-558-1010 | www.NBF.com

## Congratulations on the purchase of your new Signature Series product!