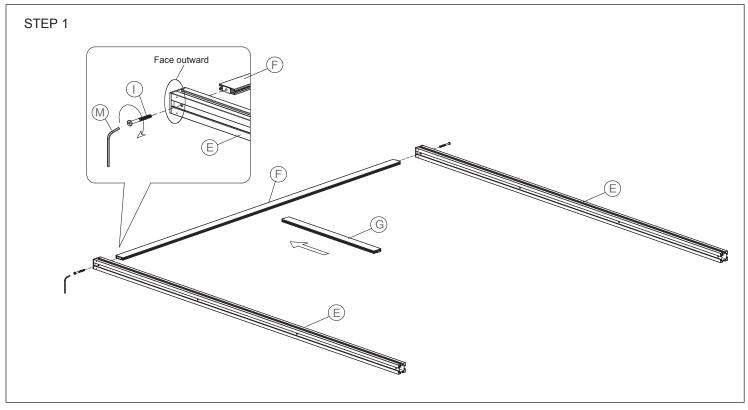

### AT WORK-Divider 73"x78" ASSEMBLY INSTRUCTIONS

800-558-1010 | www.NBF.com

### Congratulations on the purchase of your new Signature Series product!