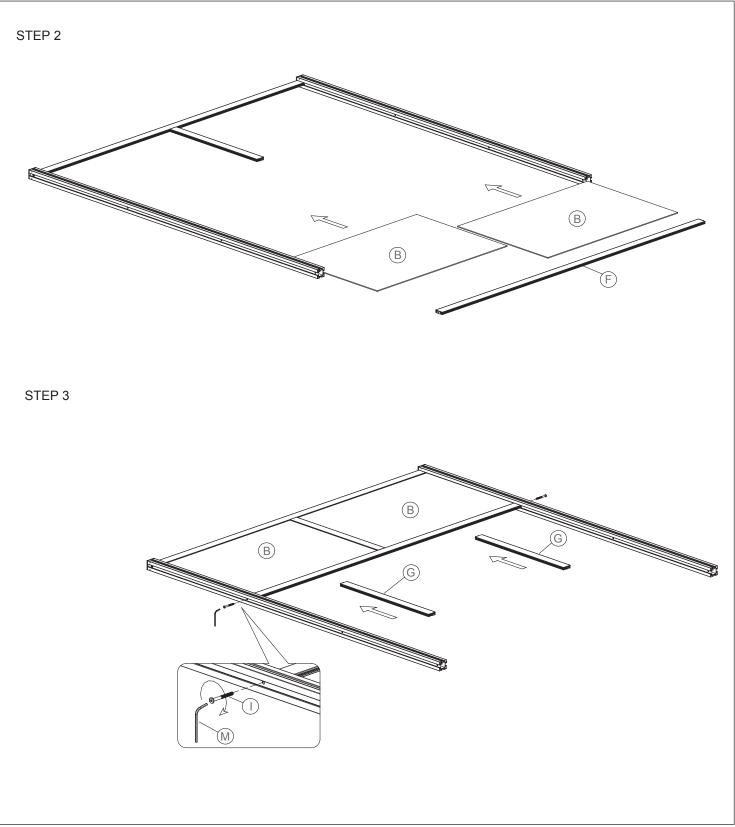

### AT WORK-Divider 73"x78" ASSEMBLY INSTRUCTIONS

800-558-1010 | www.NBF.com

## Congratulations on the purchase of your new Signature Series product!

800-558-1010 | www.NBF.com