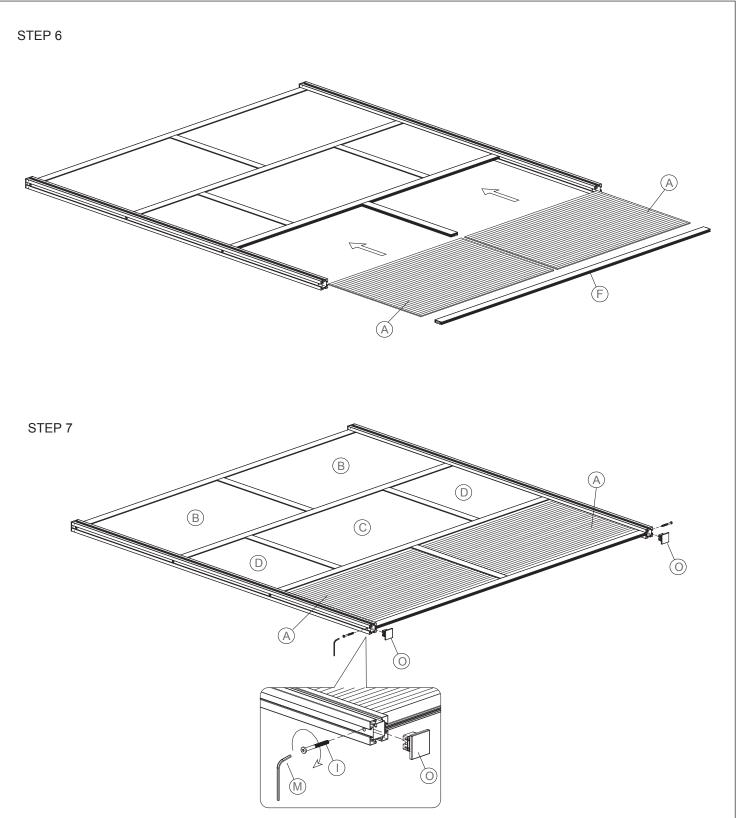

### AT WORK-Divider 73"x78" ASSEMBLY INSTRUCTIONS

800-558-1010 | www.NBF.com

### Congratulations on the purchase of your new Signature Series product!

#### COMPONENTS







### AT WORK-Divider 73"x78" ASSEMBLY INSTRUCTIONS

800-558-1010 | www.NBF.com

## Congratulations on the purchase of your new Signature Series product!





800-558-1010 | www.NBF.com

## Congratulations on the purchase of your new Signature Series product!





800-558-1010 | www.NBF.com

## Congratulations on the purchase of your new Signature Series product!





800-558-1010 | www.NBF.com

# Congratulations on the purchase of your new Signature Series product!





#### AT WORK-Divider 73"x78" ASSEMBLY INSTRUCTIONS

800-558-1010 | www.NBF.com

## Congratulations on the purchase of your new Signature Series product!