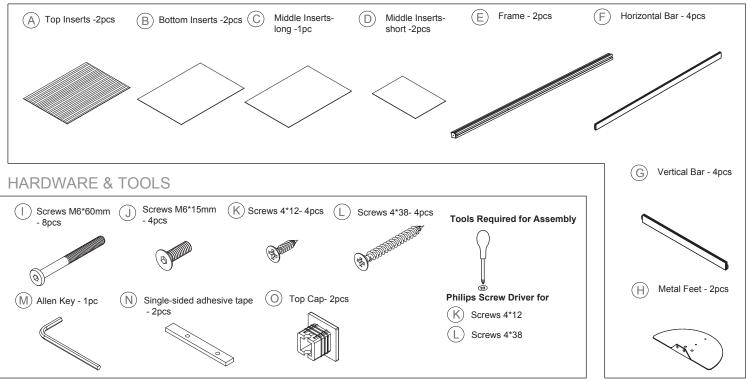

### AT WORK-Divider 73"x78" ASSEMBLY INSTRUCTIONS

800-558-1010 | www.NBF.com

### Congratulations on the purchase of your new Signature Series product!

#### COMPONENTS







### AT WORK-Divider 73"x78" ASSEMBLY INSTRUCTIONS

800-558-1010 | www.NBF.com

## Congratulations on the purchase of your new Signature Series product!





800-558-1010 | www.NBF.com

## Congratulations on the purchase of your new Signature Series product!





800-558-1010 | www.NBF.com

## Congratulations on the purchase of your new Signature Series product!





800-558-1010 | www.NBF.com

# Congratulations on the purchase of your new Signature Series product!





#### AT WORK-Divider 73"x78" ASSEMBLY INSTRUCTIONS

800-558-1010 | www.NBF.com

## Congratulations on the purchase of your new Signature Series product!