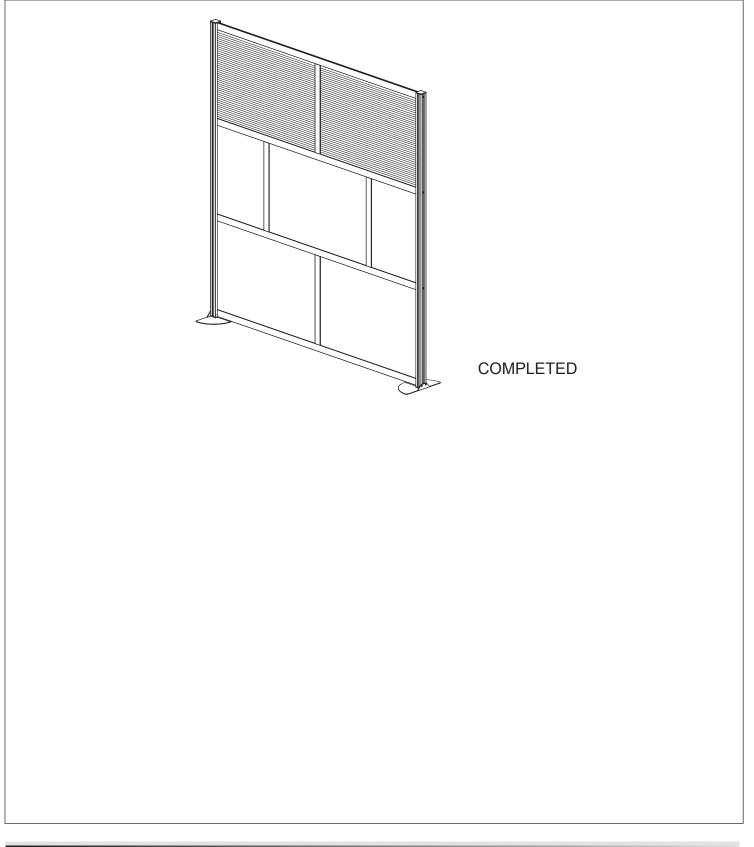

T WORK-Divider 73"x78" ASSEMBLY INSTRUCTIONS

800-558-1010 | www.NBF.com

### Congratulations on the purchase of your new Signature Series product!

#### COMPONENTS







### AT WORK-Divider 73"x78" ASSEMBLY INSTRUCTIONS

800-558-1010 | www.NBF.com

## Congratulations on the purchase of your new Signature Series product!





800-558-1010 | www.NBF.com

## Congratulations on the purchase of your new Signature Series product!





800-558-1010 | www.NBF.com

## Congratulations on the purchase of your new Signature Series product!





800-558-1010 | www.NBF.com

# Congratulations on the purchase of your new Signature Series product!





#### AT WORK-Divider 73"x78" ASSEMBLY INSTRUCTIONS

800-558-1010 | www.NBF.com

## Congratulations on the purchase of your new Signature Series product!