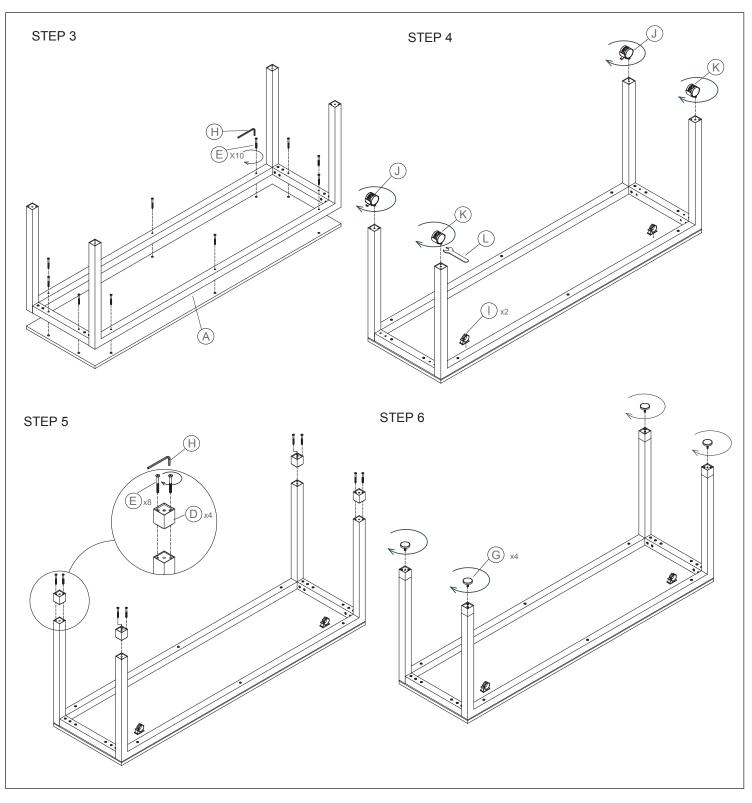

## AT WORK-72"x20" Mobile Work Table with Glides ASSEMBLY INSTRUCTIONS

800-558-1010 | www.NBF.com

### Congratulations on the purchase of your new Signature Series product!

#### COMPONENTS



### HARDWARE & TOOLS



### INSTRUCTIONS





## AT WORK-72"x20" Mobile Work Table with Glides ASSEMBLY INSTRUCTIONS

800-558-1010 | www.NBF.com

## Congratulations on the purchase of your new Signature Series product!

### INSTRUCTIONS





## AT WORK-72"x20" Mobile Work Table with Glides ASSEMBLY INSTRUCTIONS

800-558-1010 | www.NBF.com

# Congratulations on the purchase of your new Signature Series product!

### INSTRUCTIONS