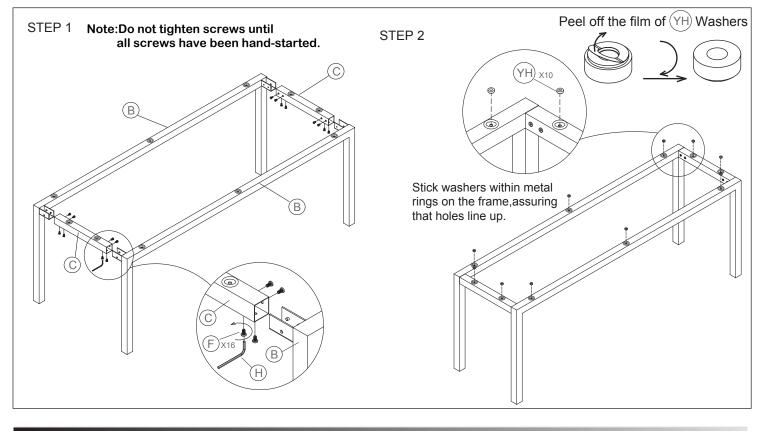

## AT WORK-72"x20" Mobile Work Table with Glides ASSEMBLY INSTRUCTIONS

800-558-1010 | www.NBF.com

### Congratulations on the purchase of your new Signature Series product!

#### COMPONENTS



### HARDWARE & TOOLS



### INSTRUCTIONS





## AT WORK-72"x20" Mobile Work Table with Glides ASSEMBLY INSTRUCTIONS

800-558-1010 | www.NBF.com

## Congratulations on the purchase of your new Signature Series product!

### INSTRUCTIONS





## AT WORK-72"x20" Mobile Work Table with Glides ASSEMBLY INSTRUCTIONS

800-558-1010 | www.NBF.com

# Congratulations on the purchase of your new Signature Series product!

### INSTRUCTIONS