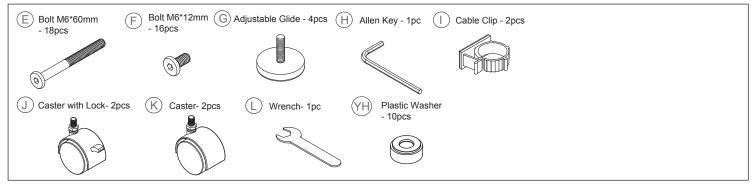

## AT WORK-72"x20" Mobile Work Table with Glides ASSEMBLY INSTRUCTIONS

800-558-1010 | www.NBF.com

### Congratulations on the purchase of your new Signature Series product!

#### COMPONENTS



### HARDWARE & TOOLS



### INSTRUCTIONS





## AT WORK-72"x20" Mobile Work Table with Glides ASSEMBLY INSTRUCTIONS

800-558-1010 | www.NBF.com

## Congratulations on the purchase of your new Signature Series product!

### INSTRUCTIONS





## AT WORK-72"x20" Mobile Work Table with Glides ASSEMBLY INSTRUCTIONS

800-558-1010 | www.NBF.com

# Congratulations on the purchase of your new Signature Series product!

### INSTRUCTIONS