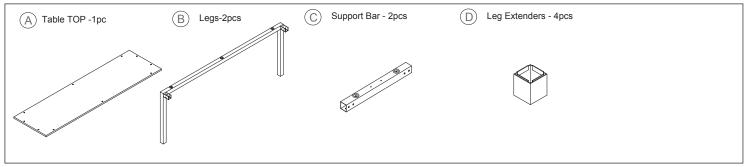

## AT WORK-72"x20" Mobile Work Table with Glides ASSEMBLY INSTRUCTIONS

800-558-1010 | www.NBF.com

### Congratulations on the purchase of your new Signature Series product!

#### COMPONENTS



### HARDWARE & TOOLS



### INSTRUCTIONS





## AT WORK-72"x20" Mobile Work Table with Glides ASSEMBLY INSTRUCTIONS

800-558-1010 | www.NBF.com

## Congratulations on the purchase of your new Signature Series product!

### INSTRUCTIONS





## AT WORK-72"x20" Mobile Work Table with Glides ASSEMBLY INSTRUCTIONS

800-558-1010 | www.NBF.com

# Congratulations on the purchase of your new Signature Series product!

### INSTRUCTIONS