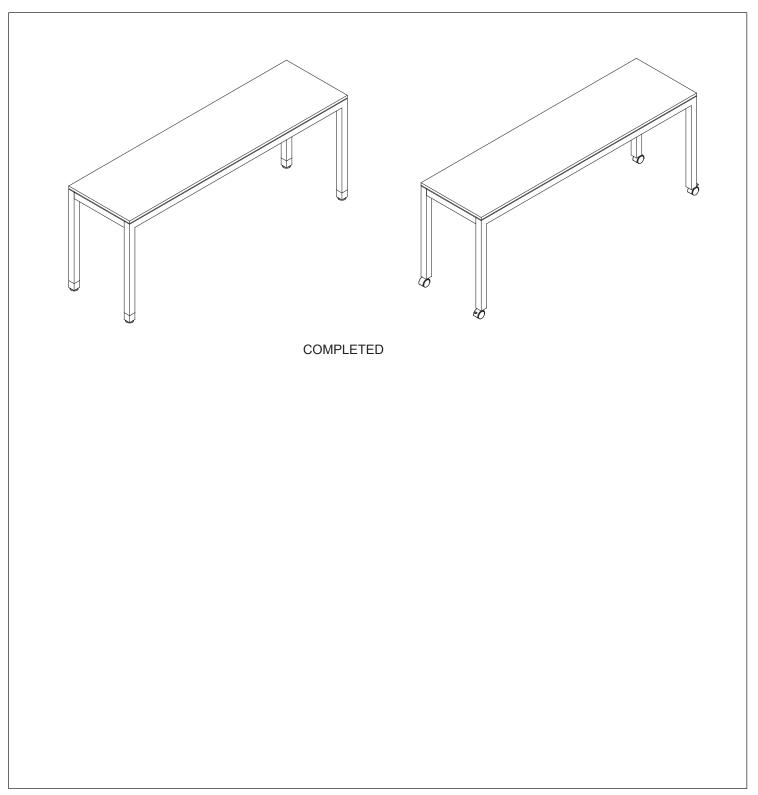

## AT WORK-72"x20" Mobile Work Table with Glides ASSEMBLY INSTRUCTIONS

800-558-1010 | www.NBF.com

### Congratulations on the purchase of your new Signature Series product!

#### COMPONENTS



### HARDWARE & TOOLS



### INSTRUCTIONS





## AT WORK-72"x20" Mobile Work Table with Glides ASSEMBLY INSTRUCTIONS

800-558-1010 | www.NBF.com

## Congratulations on the purchase of your new Signature Series product!

### INSTRUCTIONS





## AT WORK-72"x20" Mobile Work Table with Glides ASSEMBLY INSTRUCTIONS

800-558-1010 | www.NBF.com

# Congratulations on the purchase of your new Signature Series product!

### INSTRUCTIONS