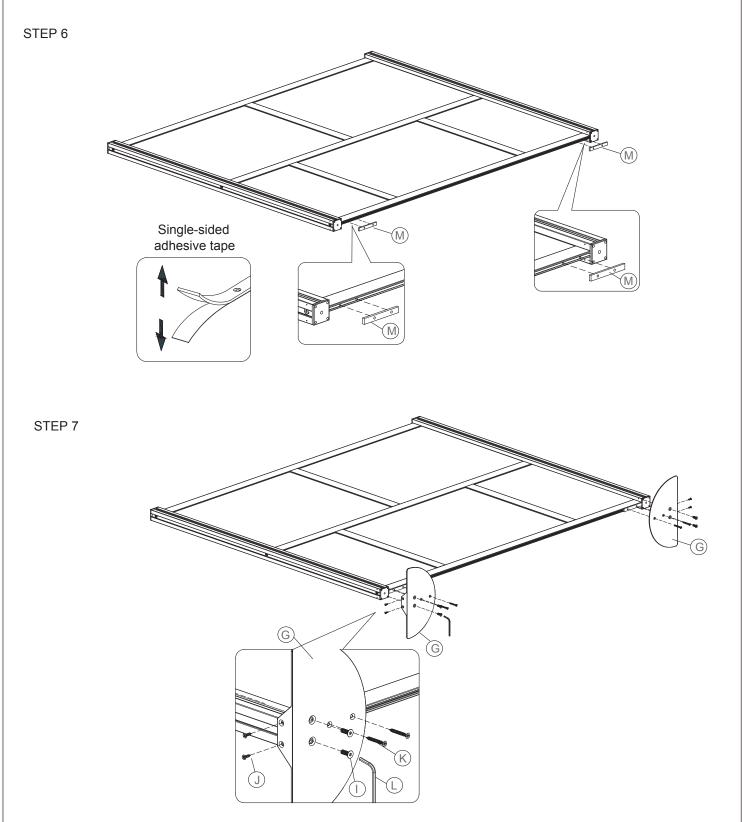

| NBF | SIGNATURE<br>— SERIES — |
|-----|-------------------------|
|-----|-------------------------|

800-558-1010 | www.NBF.com

### Congratulations on the purchase of your new Signature Series product!

#### COMPONENTS







800-558-1010 | www.NBF.com

# Congratulations on the purchase of your new Signature Series product!





800-558-1010 | www.NBF.com

# Congratulations on the purchase of your new Signature Series product!





800-558-1010 | www.NBF.com

# Congratulations on the purchase of your new Signature Series product!





800-558-1010 | www.NBF.com

# Congratulations on the purchase of your new Signature Series product!