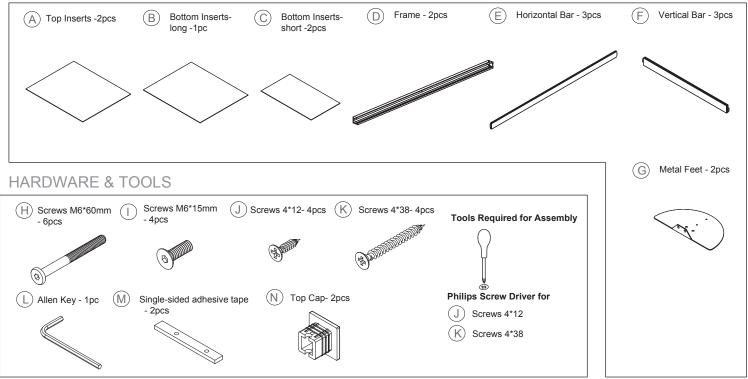

| NBF | SIGNATURE<br>— SERIES — |
|-----|-------------------------|
|-----|-------------------------|

800-558-1010 | www.NBF.com

### Congratulations on the purchase of your new Signature Series product!

#### COMPONENTS







800-558-1010 | www.NBF.com

# Congratulations on the purchase of your new Signature Series product!





800-558-1010 | www.NBF.com

# Congratulations on the purchase of your new Signature Series product!





800-558-1010 | www.NBF.com

# Congratulations on the purchase of your new Signature Series product!





800-558-1010 | www.NBF.com

# Congratulations on the purchase of your new Signature Series product!