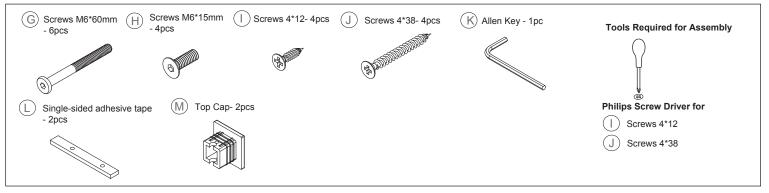

| NBF | SIGNATURE<br>— SERIES — |
|-----|-------------------------|
|-----|-------------------------|

800-558-1010 | www.NBF.com

#### Congratulations on the purchase of your new Signature Series product!

#### COMPONENTS



#### HARDWARE & TOOLS







800-558-1010 | www.NBF.com

## Congratulations on the purchase of your new Signature Series product!





800-558-1010 | www.NBF.com

## Congratulations on the purchase of your new Signature Series product!





800-558-1010 | www.NBF.com

# Congratulations on the purchase of your new Signature Series product!





800-558-1010 | www.NBF.com

## Congratulations on the purchase of your new Signature Series product!