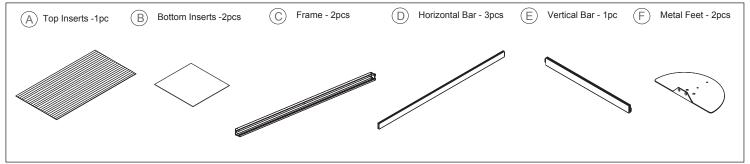

| NBF | SIGNATURE<br>— SERIES — |
|-----|-------------------------|
|-----|-------------------------|

800-558-1010 | www.NBF.com

#### Congratulations on the purchase of your new Signature Series product!

#### COMPONENTS



#### HARDWARE & TOOLS







800-558-1010 | www.NBF.com

## Congratulations on the purchase of your new Signature Series product!





800-558-1010 | www.NBF.com

## Congratulations on the purchase of your new Signature Series product!





800-558-1010 | www.NBF.com

# Congratulations on the purchase of your new Signature Series product!





800-558-1010 | www.NBF.com

## Congratulations on the purchase of your new Signature Series product!