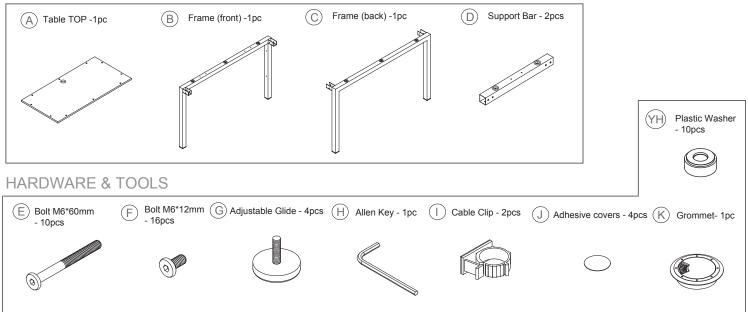

# AT WORK-48"x24" Table without Modesty Panel ASSEMBLY INSTRUCTIONS

800-558-1010 | www.NBF.com

## Congratulations on the purchase of your new Signature Series product!

#### COMPONENTS



## INSTRUCTIONS





# AT WORK-48"x24" Table without Modesty Panel ASSEMBLY INSTRUCTIONS

800-558-1010 | www.NBF.com

## Congratulations on the purchase of your new Signature Series product!

#### **INSTRUCTIONS**

# STEP 3 STEP 4 NOTE If you purchase the Frosted Glass Privacy Panel, make sure to install the metal bracket, from the panel hardware kit, to the station before assembling the desk top. (Н (G) x4 (E) X10 (A)STEP 5