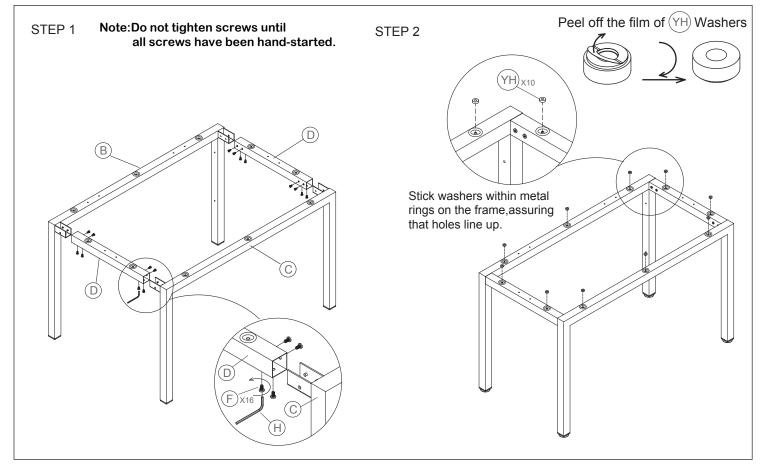

# AT WORK-48"x24" Table without Modesty Panel ASSEMBLY INSTRUCTIONS

800-558-1010 | www.NBF.com

## Congratulations on the purchase of your new Signature Series product!

#### COMPONENTS



## INSTRUCTIONS





# AT WORK-48"x24" Table without Modesty Panel ASSEMBLY INSTRUCTIONS

800-558-1010 | www.NBF.com

## Congratulations on the purchase of your new Signature Series product!

#### **INSTRUCTIONS**

# STEP 3 STEP 4 NOTE If you purchase the Frosted Glass Privacy Panel, make sure to install the metal bracket, from the panel hardware kit, to the station before assembling the desk top. (Н (G) x4 (E) X10 (A)STEP 5