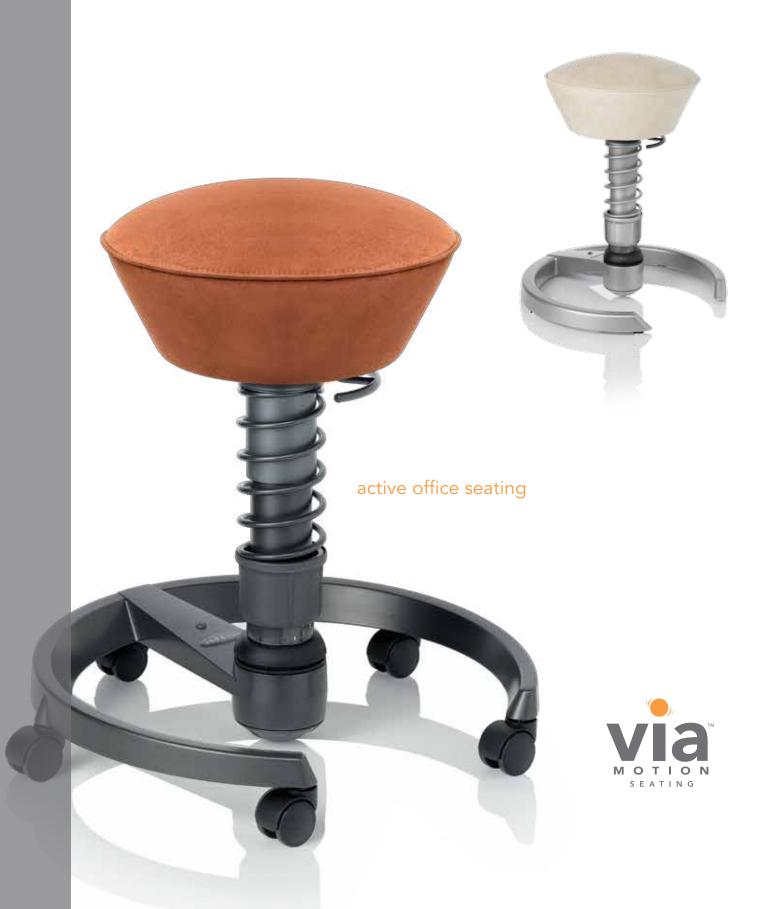

# the original active office seating solution!

# swopper (classic) edition

Color-coordinated ultrasuede seat cover and matching color springs: orange, blue and red. (Gray and black ship with standard Anthracite colored spring)

swopper classic edition ships standard with Anthracite base (charcoal gray). Not available with casters.