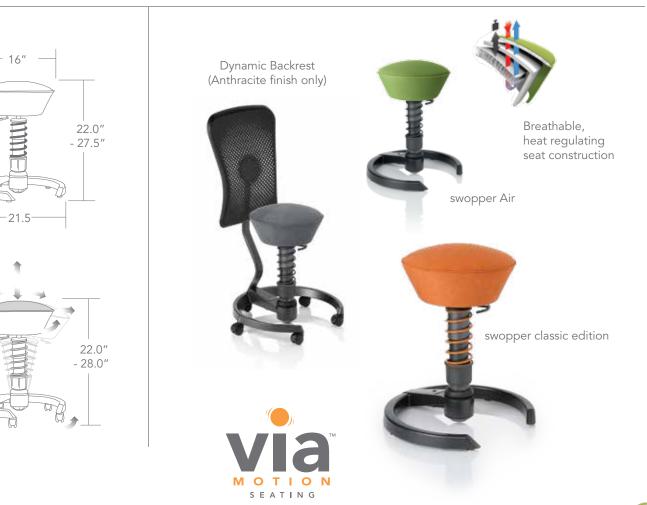

# swopper (classic) edition

Color-coordinated ultrasuede seat cover and matching color springs: orange, blue and red. (Gray and black ship with standard Anthracite colored spring)

swopper classic edition ships standard with Anthracite base (charcoal gray). Not available with casters.

#### swopper (AIR)

6

swopper AIR offers a unique combination of the 3DEA high-tech cushioning material and the AIR climate seat cover.

- High-Tech seat cover and cushioning
- Breathable, heat-regulating seat construction
- 3 colors (lime green, stone grey, silver)
- Anthracite base only (with or without casters)