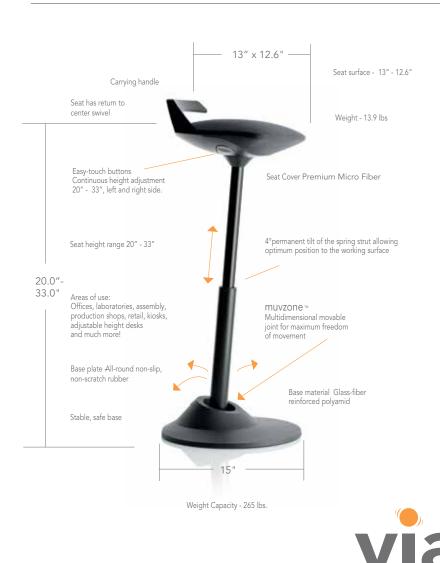

## Sit-to-Stand

Get muving!

muvman is a true sit to stand solution. The center post offers lateral motion and a thirteen inch height adjustment range. This low impact, subtle, intuitive motion makes sitting and standing healthy, dynamic and fun.

adjustments:

• Pneumatic height

Weight capacity 265 lbs.

level

• Two base color options; grey or black