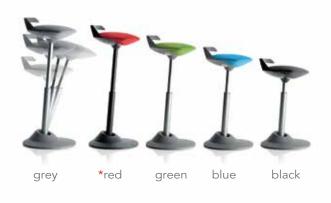

## colors

- The seat is available in 5 vibrant micro fiber colors grey, red, green, blue, black
- \* Red micro fiber available with black base only
- muvman factory model available in black vinyl and black base with dust proof cover over muvzone