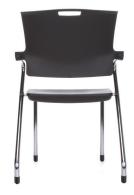

## Smart Series Stack Chair

Black Plastic with Chrome Frame

White Plastic with Chrome Frame

## Model 304-P

- 300 lb. weight capacity
- Stacks up to 6-8 high
- Stacks up to 14 high on optional dolly
- Molded built-in lumbar support
- Plastic seat, back & arms
- 15-gauge tubular steel frame
- Optional casters available
- Built-in handle for easy carrying

Black Plastic with Chrome Frame & Casters

P0 Black

P02 White

Model: 304-P

Seat Size: 19.25" W x 17.50" D Back Size: 18" W x 15" H

Seat Height: 18.25" (w/without casters)

Interior Arm Width: 19.75" Exterior Arm Width: 22.75"