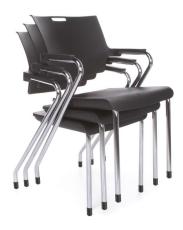

## Smart Series Stack Chair

Black Plastic with Chrome Frame

White Plastic with Chrome Frame

## Model 304-P

- 300 lb. weight capacity
- Stacks up to 6-8 high
- Stacks up to 14 high on optional dolly
- Molded built-in lumbar support
- Plastic seat, back & arms
- 15-gauge tubular steel frame
- Optional casters available
- Built-in handle for easy carrying

Black Plastic with Chrome Frame & Casters

P0 Black

P02 White

Model: 304-P

Seat Size: 19.25" W x 17.50" D Back Size: 18" W x 15" H

Seat Height: 18.25" (w/without casters)

Interior Arm Width: 19.75" Exterior Arm Width: 22.75"