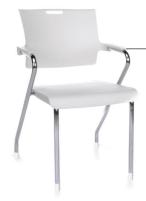

## Smart Series Stack Chair

Black Plastic with Chrome Frame

White Plastic with Chrome Frame

## Model 304-P

- 300 lb. weight capacity
- Stacks up to 6-8 high
- Stacks up to 14 high on optional dolly
- Molded built-in lumbar support
- Plastic seat, back & arms
- 15-gauge tubular steel frame
- Optional casters available
- Built-in handle for easy carrying

Black Plastic with Chrome Frame & Casters

P0 Black

P02 White

Model: 304-P

Seat Size: 19.25" W x 17.50" D Back Size: 18" W x 15" H

Seat Height: 18.25" (w/without casters)

Interior Arm Width: 19.75" Exterior Arm Width: 22.75"