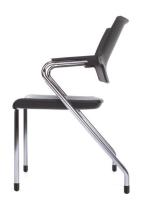

Black Plastic with Chrome Frame & Casters

P0 Black

P02 White

Model: 304-P

Seat Size: 19.25" W x 17.50" D Back Size: 18" W x 15" H

Seat Height: 18.25" (w/without casters)

Interior Arm Width: 19.75" Exterior Arm Width: 22.75"

Overall Height: 35.25" (w/without casters)

Overall Width: 22.75" Overall Depth: 23.50"

161 Tradition Trail, Holly Springs, NC 27540 • 800.520.7471 • 919.303.6389 • www.ofminc.com