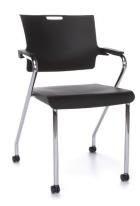

Black Plastic with Chrome Frame & Casters

P0 Black

P02 White

Model: 304-P

Seat Size: 19.25" W x 17.50" D Back Size: 18" W x 15" H

Seat Height: 18.25" (w/without casters)

Interior Arm Width: 19.75" Exterior Arm Width: 22.75"