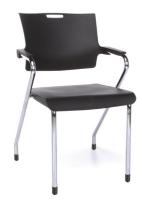

## Smart Series Stack Chair

Black Plastic with Chrome Frame

White Plastic with Chrome Frame

## Model 304-P

- 300 lb. weight capacity
- Stacks up to 6-8 high
- Stacks up to 14 high on optional dolly
- Molded built-in lumbar support
- Plastic seat, back & arms
- 15-gauge tubular steel frame
- Optional casters available
- Built-in handle for easy carrying

Black Plastic with Chrome Frame & Casters

P0 Black

P02 White

Model: 304-P

Seat Size: 19.25" W x 17.50" D Back Size: 18" W x 15" H

Seat Height: 18.25" (w/without casters)

Interior Arm Width: 19.75" Exterior Arm Width: 22.75"