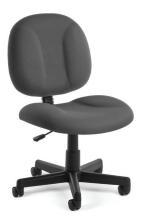

## Comfort Series

105-AA

**Comfort Series** 

Task Chair with Arms

105 Comfort Series Task Chair

105-DK Comfort Series Task Stool

## 105 & 105-AA

 Seat Size:
 20.75" W x 18.25" D

 Back Size:
 19" W x 17" H

 Seat Height:
 18.75" to 23"

 Arm Height:
 25.50" to 32.25"

 Int. Arm Width:
 19.75"

 Ext. Arm Width:
 25.50"

 Overall Height:
 34.25" to 39"

## Comfort Series Task Chair & Stool

- 250 lbs. weight capacity
- High-density foam seat and back
- Stain-resistant fabric rated to exceed 150,000 double rubs
- Fully upholstered back
- Extra-wide seat
- Gas lift seat height adjustment
- Back depth and height adjustments
- 7-position adjustable arms (AA models)
- Drafting kit included with adjustable foot ring and a 9" and 12" extension tube (DK models)
- 25" 5-star base
- Meets or exceeds ANSI/BIFMA standards