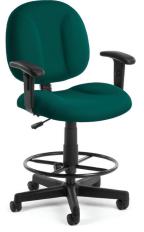

## 105-DK & 105-AA-DK

 Seat Size:
 20.75" W x 18.25" D

 Back Size:
 19" W x 17" H

 Seat Height:
 18.75" to 23"

 Arm Height:
 32.75" to 40.50" or

 Jos
 35.75" to 43.50"

 Int. Arm Width:
 19.75"

 Ext. Arm Width:
 25.50"

 Overall Height:
 25.50"

 Overall Width:
 25.50"

 Overall Depth:
 26"

## Comfort Series Task Chair & Stool

- 250 lbs. weight capacity
- High-density foam seat and back
- Stain-resistant fabric rated to exceed 150,000 double rubs
- Fully upholstered back
- Extra-wide seat
- Gas lift seat height adjustment
- Back depth and height adjustments
- 7-position adjustable arms (AA models)
- Drafting kit included with adjustable foot ring and a 9" and 12" extension tube (DK models)
- 25" 5-star base
- Meets or exceeds ANSI/BIFMA standards