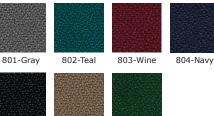

k Stool with Arms

## 105-DK & 105-AA-DK

 Seat Size:
 20.75" W x 18.25" D

 Back Size:
 19" W x 17" H

 Seat Height:
 18.75" to 23"

 Arm Height:
 32.75" to 40.50" or

 Jos
 35.75" to 43.50"

 Int. Arm Width:
 19.75"

 Ext. Arm Width:
 25.50"

 Overall Height:
 25.50"

 Overall Width:
 25.50"

 Overall Depth:
 26"

## Comfort Series Task Chair & Stool

- 250 lbs. weight capacity
- High-density foam seat and back
- Stain-resistant fabric rated to exceed 150,000 double rubs
- Fully upholstered back
- Extra-wide seat
- Gas lift seat height adjustment
- Back depth and height adjustments
- 7-position adjustable arms (AA models)
- Drafting kit included with adjustable foot ring and a 9" and 12" extension tube (DK models)
- 25" 5-star base
- Meets or exceeds ANSI/BIFMA standards

Fabric Colors



805-Black

806-Taupe 807-Green