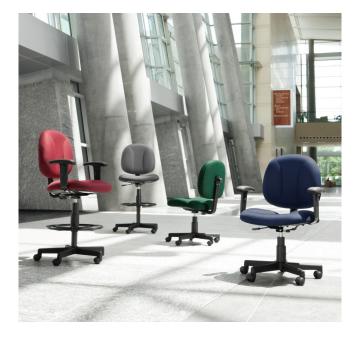

## Comfort Series

105-AA

**Comfort Series** 

Task Chair with Arms

105 Comfort Series Task Chair

105-DK Comfort Series Task Stool

## Comfort Series Task Chair & Stool

- 250 lbs. weight capacity
- High-density foam seat and back
- Stain-resistant fabric rated to exceed 150,000 double rubs
- Fully upholstered back
- Extra-wide seat
- Gas lift seat height adjustment
- Back depth and height adjustments
- 7-position adjustable arms (AA models)
- Drafting kit included with adjustable foot ring and a 9" and 12" extension tube (DK models)
- 25" 5-star base
- Meets or exceeds ANSI/BIFMA standards