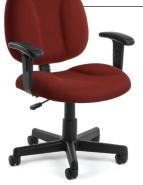

## Comfort Series

105-AA

**Comfort Series** 

Task Chair with Arms

105 Comfort Series Task Chair

105-DK Comfort Series Task Stool

## 105 & 105-AA

 Seat Size:
 20.75" W x 18.25" D

 Back Size:
 19" W x 17" H

 Seat Height:
 18.75" to 23"

 Arm Height:
 25.50" to 32.25"

 Int. Arm Width:
 19.75"

 Ext. Arm Width:
 25.50"

 Overall Height:
 34.25" to 39"

## Comfort Series Task Chair & Stool

- 250 lbs. weight capacity
- High-density foam seat and back
- Stain-resistant fabric rated to exceed 150,000 double rubs
- Fully upholstered back
- Extra-wide seat
- Gas lift seat height adjustment
- Back depth and height adjustments
- 7-position adjustable arms (AA models)
- Drafting kit included with adjustable foot ring and a 9" and 12" extension tube (DK models)
- 25" 5-star base
- Meets or exceeds ANSI/BIFMA standards