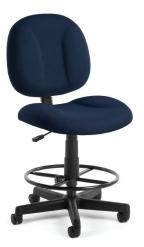

## 105-DK & 105-AA-DK

 Seat Size:
 20.75" W x 18.25" D

 Back Size:
 19" W x 17" H

 Seat Height:
 18.75" to 23"

 Arm Height:
 32.75" to 40.50" or

 Jos
 35.75" to 43.50"

 Int. Arm Width:
 19.75"

 Ext. Arm Width:
 25.50"

 Overall Height:
 25.50"

 Overall Width:
 25.50"

 Overall Depth:
 26"

## Comfort Series Task Chair & Stool

- 250 lbs. weight capacity
- High-density foam seat and back
- Stain-resistant fabric rated to exceed 150,000 double rubs
- Fully upholstered back
- Extra-wide seat
- Gas lift seat height adjustment
- Back depth and height adjustments
- 7-position adjustable arms (AA models)
- Drafting kit included with adjustable foot ring and a 9" and 12" extension tube (DK models)
- 25" 5-star base
- Meets or exceeds ANSI/BIFMA standards