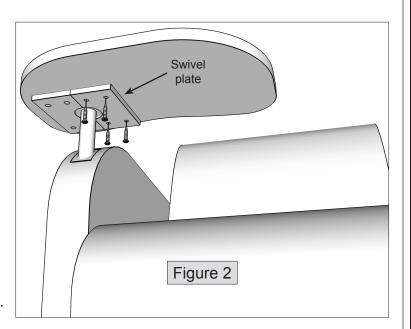

## Parts List

Tablet, 1 pc. Swivel Plate, 1 pc. 1" Wood Screws, 4 pcs.

- 1. Unpack and identify all parts.
- Assemble chair according to chair instructions before attaching tablet. Be sure all chair bolts are tightened securely.
- Slide tablet on to the support tube, as shown in figure 1. The round flange on top of the support tube slides into the pre-attached swivel plate.
- 4. Attach second swivel plate to tablet using 1" wood screws inserted into pre-marked holes, as shown in figure 2. Tighten screws securely, using care not to strip.
- 5. Your tablet is now attached and ready to use.