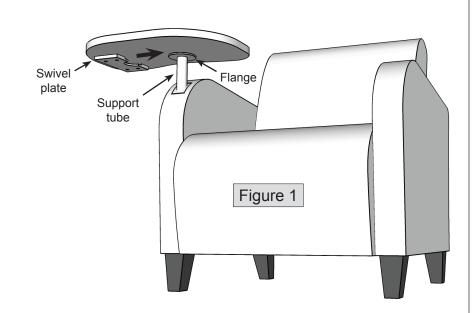

## Parts List

Tablet, 1 pc. Swivel Plate, 1 pc. 1" Wood Screws, 4 pcs.

- 1. Unpack and identify all parts.
- Assemble chair according to chair instructions before attaching tablet. Be sure all chair bolts are tightened securely.
- Slide tablet on to the support tube, as shown in figure 1. The round flange on top of the support tube slides into the pre-attached swivel plate.
- 4. Attach second swivel plate to tablet using 1" wood screws inserted into pre-marked holes, as shown in figure 2. Tighten screws securely, using care not to strip.
- 5. Your tablet is now attached and ready to use.