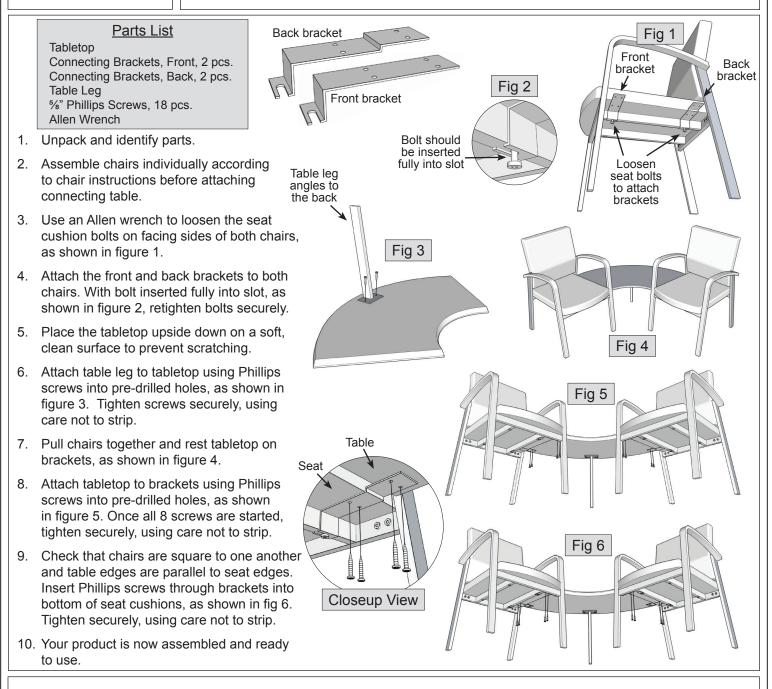

## Assembly Instructions For Newport Corner Connecting Table

Tools required: Phillips screwdriver, Allen wrench (included in hardware pack).

**Note:** These instructions are intended for various models and configurations. Your products may not look exactly as those shown in the diagrams.

**Important**: The assembly process requires that some hardware be kept loose until later in the sequence. Follow these instructions closely to ensure correct assembly.

**Recommendation:** Retighten all bolts on a seasonal basis to ensure your product remains strong and stable for many years of use.