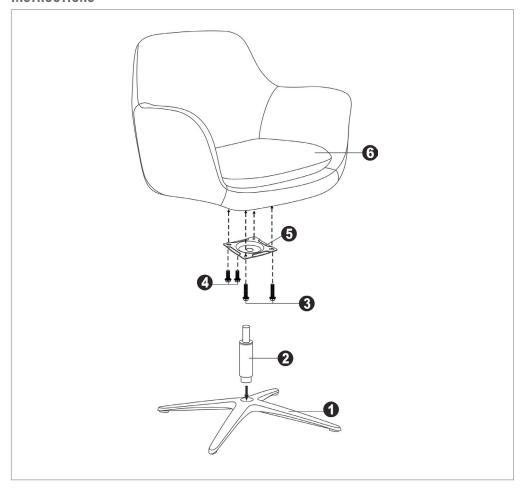

### **PARTS**

| PART | DESCRIPTION      | QTY |
|------|------------------|-----|
| 1    | Base             | 1   |
| 2    | Cylinder         | 1   |
| 3    | 1-3/4" Screws    | 2   |
| 4    | 1" Screws        | 2   |
| 5    | Seat Plate       | 1   |
| 6    | Chair            | 1   |
| 7    | Hexagonal Wrench | 1   |

#### INSTRUCTIONS

- A. Remove all parts from the carton and separate them into part number groups as indicated in the parts list.
- B. Turn the base (1) right side up on the floor and insert the cylinder (2) into the center hole on the base (1).
- C. Attach the seat plate (5) to the bottom of the seat cushion (6) (with front of seat plate facing the front of the seat cushion) by using 1-3/4" screws (3) into the front holes of the seat plate (5) and 1" screws (4) into the rear holes of the seat plate (5) and tighten the screws.
- D. Place the assembled chair on top of the cylinder (2) and press down until fully engaged.
- E. Periodically (every 90 days) make sure that the screws are still fully tightened.