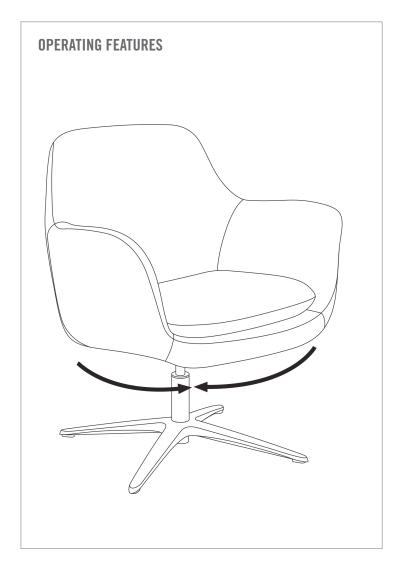

# SKOOP COLLABORATIVE LOUNGE CHAIR ASSEMBLY INSTRUCTIONS

360 degree swivel with automatic return. When you leave the chair, it will come back to the original position.