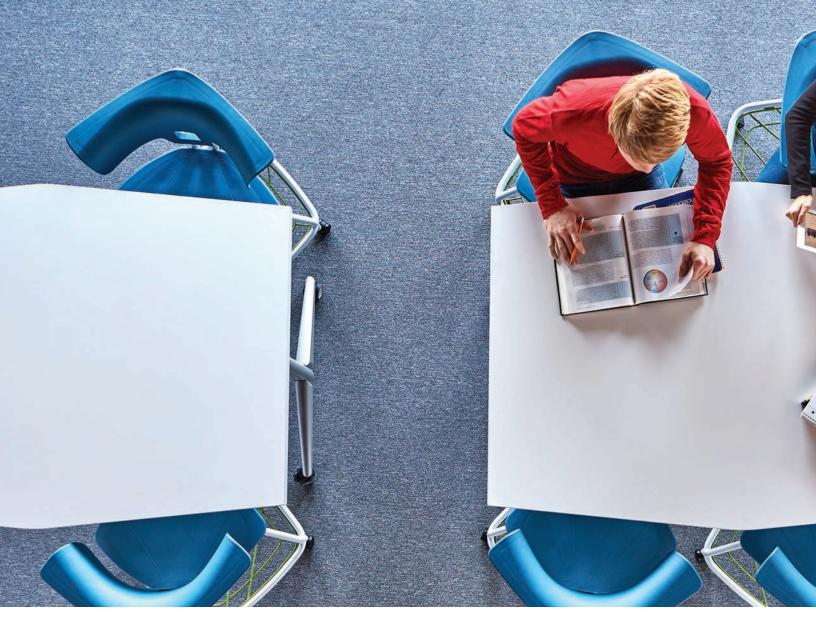

# Fostering student engagement

### CHANGE ON-THE-FLY: FOCUSED TO INTERACTIVE

Ruckus quickly transitions learning spaces from "head's down" concentration to more interactive group collaborations, while offering instructors the freedom to teach as they prefer.