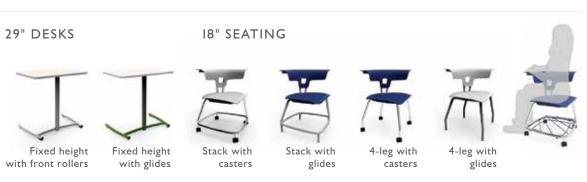

### The Collection

Innovative seating that promotes student movement; cantilevered adjustable desks that adapt to individuals and circumstances; plus super-functional storage that keep learning tools handy and learning spaces neat.

#### STORAGE - 36"W OR 54"W - 36"H OR 42"H

Stack chairs, 4-Leg chairs, and Stools available in 24 poly colors and 31 frame colors (including chrome). Task chairs available in 24 poly colors with black or warm grey bases. Storage available in 30 powdercoat paint colors and 53 standard laminates. AVAILABLE SOON - Adjustable height lecterns and desk accessory racks.