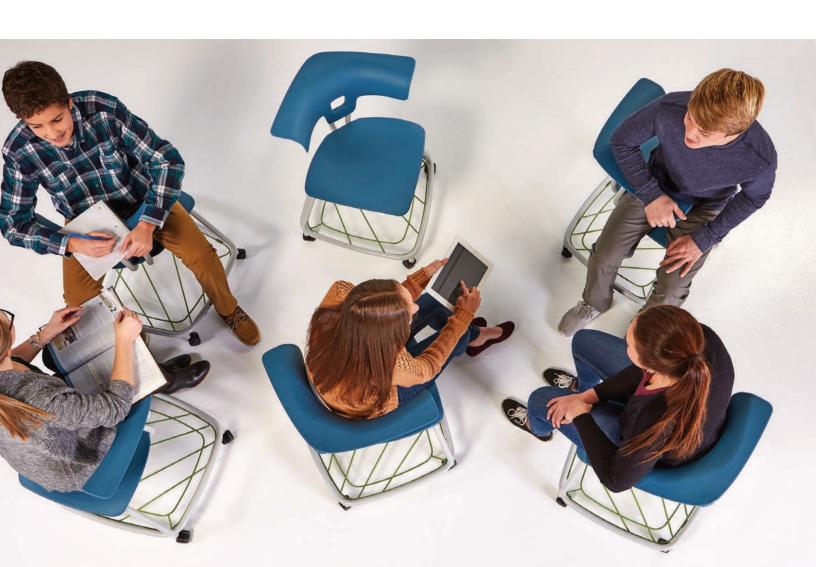

# Fostering student engagement

### CHANGE ON-THE-FLY: FOCUSED TO INTERACTIVE

Ruckus quickly transitions learning spaces from "head's down" concentration to more interactive group collaborations, while offering instructors the freedom to teach as they prefer.