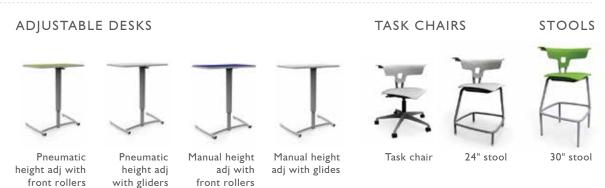

### The Collection

Innovative seating that promotes student movement; cantilevered adjustable desks that adapt to individuals and circumstances; plus super-functional storage that keep learning tools handy and learning spaces neat.

#### STORAGE - 36"W OR 54"W - 36"H OR 42"H

Stack chairs, 4-Leg chairs, and Stools available in 24 poly colors and 31 frame colors (including chrome). Task chairs available in 24 poly colors with black or warm grey bases. Storage available in 30 powdercoat paint colors and 53 standard laminates. AVAILABLE SOON - Adjustable height lecterns and desk accessory racks.