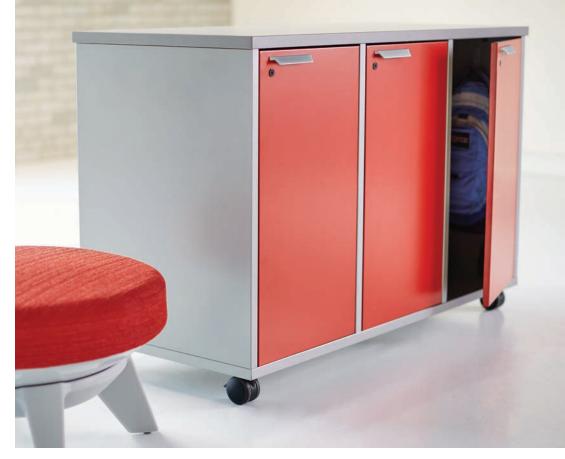

### The Collection

Innovative seating that promotes student movement; cantilevered adjustable desks that adapt to individuals and circumstances; plus super-functional storage that keep learning tools handy and learning spaces neat.

#### STORAGE - 36"W OR 54"W - 36"H OR 42"H

Stack chairs, 4-Leg chairs, and Stools available in 24 poly colors and 31 frame colors (including chrome). Task chairs available in 24 poly colors with black or warm grey bases. Storage available in 30 powdercoat paint colors and 53 standard laminates. AVAILABLE SOON - Adjustable height lecterns and desk accessory racks.