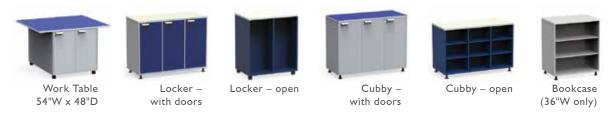

### The Collection

Innovative seating that promotes student movement; cantilevered adjustable desks that adapt to individuals and circumstances; plus super-functional storage that keep learning tools handy and learning spaces neat.

#### STORAGE - 36"W OR 54"W - 36"H OR 42"H

Stack chairs, 4-Leg chairs, and Stools available in 24 poly colors and 31 frame colors (including chrome). Task chairs available in 24 poly colors with black or warm grey bases. Storage available in 30 powdercoat paint colors and 53 standard laminates. AVAILABLE SOON - Adjustable height lecterns and desk accessory racks.