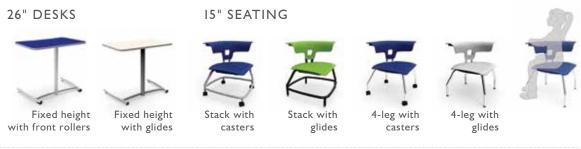

### The Collection

Innovative seating that promotes student movement; cantilevered adjustable desks that adapt to individuals and circumstances; plus super-functional storage that keep learning tools handy and learning spaces neat.

#### STORAGE - 36"W OR 54"W - 36"H OR 42"H

Stack chairs, 4-Leg chairs, and Stools available in 24 poly colors and 31 frame colors (including chrome). Task chairs available in 24 poly colors with black or warm grey bases. Storage available in 30 powdercoat paint colors and 53 standard laminates. AVAILABLE SOON - Adjustable height lecterns and desk accessory racks.