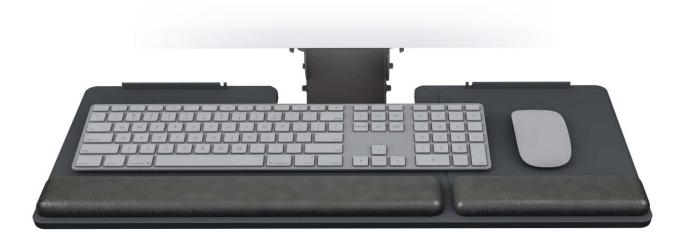

## PL003-27N KEYBOARD PLATFORM

- 27" platform with notched cutout for additional retraction
- Designed for benching systems & tables where minimal track space is available
- For use with straight edge work surfaces
- Accommodates left or right-handed users