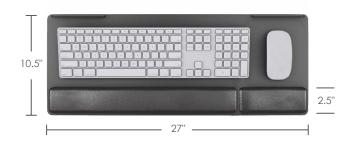

## PL003-27N KEYBOARD PLATFORM

- 27" platform with notched cutout for additional retraction
- Designed for benching systems & tables where minimal track space is available
- For use with straight edge work surfaces
- Accommodates left or right-handed users