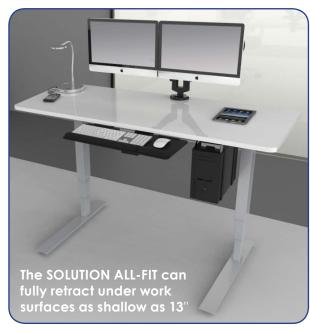

## **SOLUTION ALL-FIT**

FOR SHALLOW WORK SURFACES

## AA100 LIFT & LOCK ARTICULATING ARM

- Lift and Lock height adjustment
- +10°/-20° tilt adjustment and 360° rotation
- 12.75" Glide Track
- Height Adjustment Range: 6"
- $\bullet$  2  $^{3}/8$ " above track | 3  $^{5}/8$ " below track
- Provides full retraction on a 13" deep work surface