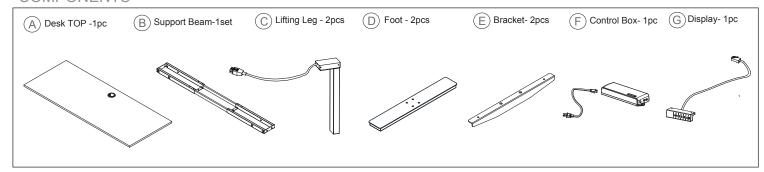

800-558-1010 | www.NBF.com

# Congratulations on the purchase of your new Signature Series product!

# **COMPONENTS**



## HARDWARE & TOOLS



## **INSTRUCTIONS**





800-558-1010 | www.NBF.com

# Congratulations on the purchase of your new Signature Series product!

# **INSTRUCTIONS**





800-558-1010 | www.NBF.com

# Congratulations on the purchase of your new Signature Series product!

#### INSTRUCTIONS

#### STEP 7

Connect the control box to the handset and to the motor.



#### **1.Normal Operation**

Adjust the desk to the desired height by pressing and holding the " $\wedge$ " or " $\vee$ " button.

### 2.Setting the Memory Function

When the desk is at the desired height, press and hold the "M" button until the display flashes. Then press "1" to set position one. Repeat this procedure for up to four desired settings. These settings are saved in the device's memory, and will remain even if the d