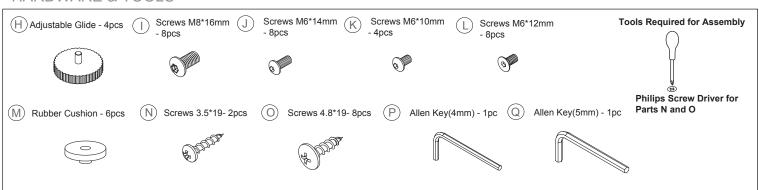

800-558-1010 | www.NBF.com

# Congratulations on the purchase of your new Signature Series product!

# **COMPONENTS**



## HARDWARE & TOOLS



## **INSTRUCTIONS**





800-558-1010 | www.NBF.com

# Congratulations on the purchase of your new Signature Series product!

# **INSTRUCTIONS**





800-558-1010 | www.NBF.com

# Congratulations on the purchase of your new Signature Series product!

#### INSTRUCTIONS

#### STEP 7

Connect the control box to the handset and to the motor.



#### **1.Normal Operation**

Adjust the desk to the desired height by pressing and holding the " $\wedge$ " or " $\vee$ " button.

### 2.Setting the Memory Function

When the desk is at the desired height, press and hold the "M" button until the display flashes. Then press "1" to set position one. Repeat this procedure for up to four desired settings. These settings are saved in the device's memory, and will remain even if the desk is unplugged.

# 3.