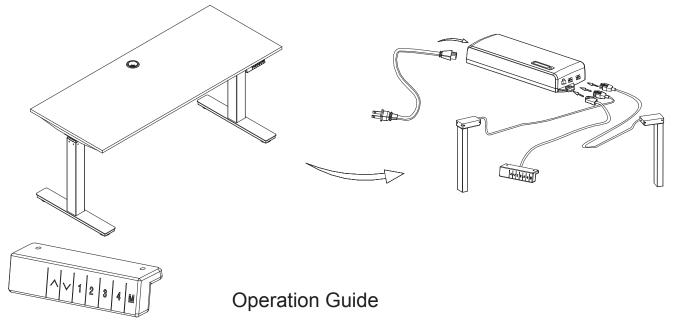

#### INSTRUCTIONS

#### STEP 7

Connect the control box to the handset and to the motor.