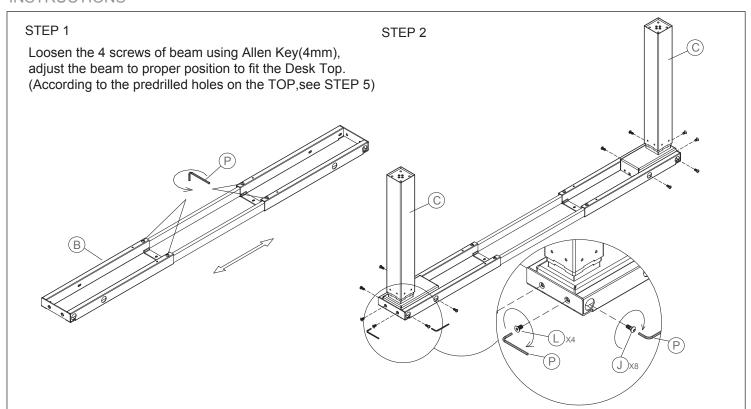

800-558-1010 | www.NBF.com

# Congratulations on the purchase of your new Signature Series product!

# **COMPONENTS**



## HARDWARE & TOOLS



## **INSTRUCTIONS**





800-558-1010 | www.NBF.com

# Congratulations on the purchase of your new Signature Series product!

# **INSTRUCTIONS**





800-558-1010 | www.NBF.com

# Congratulations on the purchase of your new Signature Series product!

#### INSTRUCTIONS

#### STEP 7

Connect the control box to the handset and to the motor.



#### **1.Normal Operation**

Adjust the desk to the desired height by pressing and holding the " $\wedge$ " or " $\vee$ " button.

### 2.Setting the Memory Function

When the desk is at the desired height, press and hold the "M" button until the display flashes. Then press "1" to set position one. Repeat this procedure for up to four desired settings. These settings are saved in the device's memory, and will remain even if the desk is unplugged.

# 3.System Initialization a