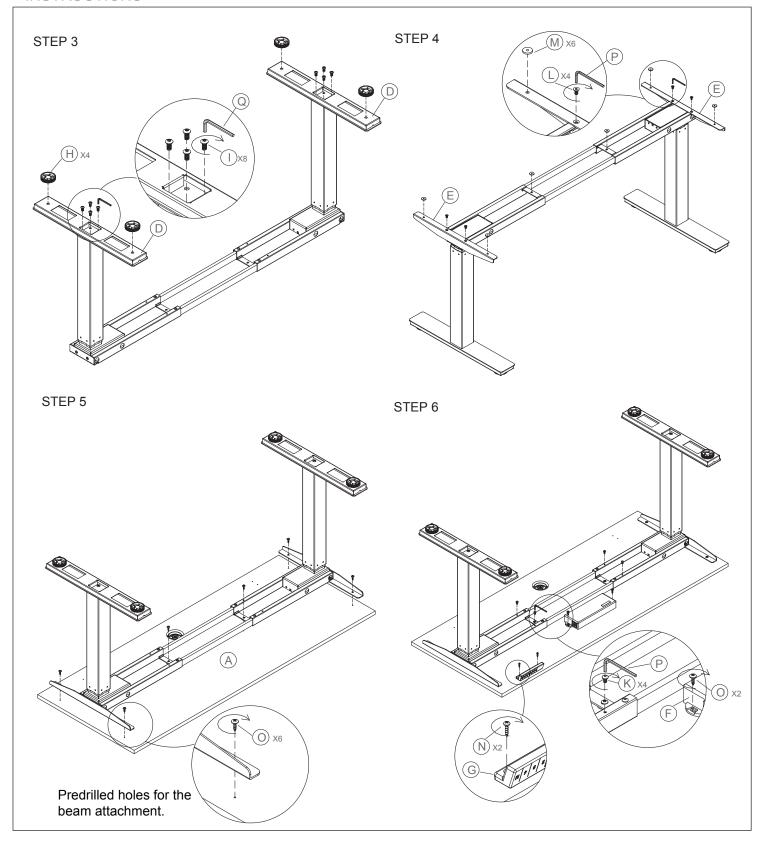

# **INSTRUCTIONS**

800-558-1010 | www.NBF.com

#### STEP 7

Connect the control box to the handset and to the motor.