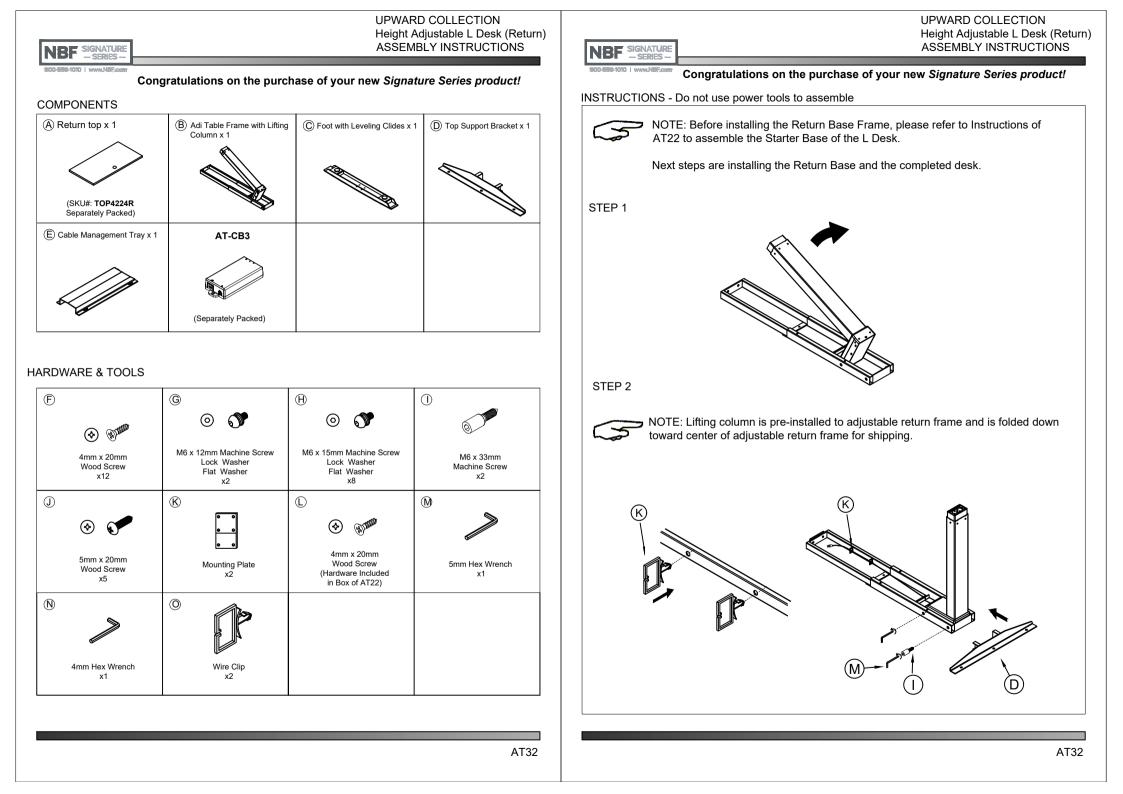

## INSTRUCTIONS - Do not use power tools to assemble

STEP 4

UPWARD COLLECTION Height Adjustable L Desk (Return) ASSEMBLY INSTRUCTIONS

IBF SIGNATURE

Congratulations on the purchase of your new Signature Series product!