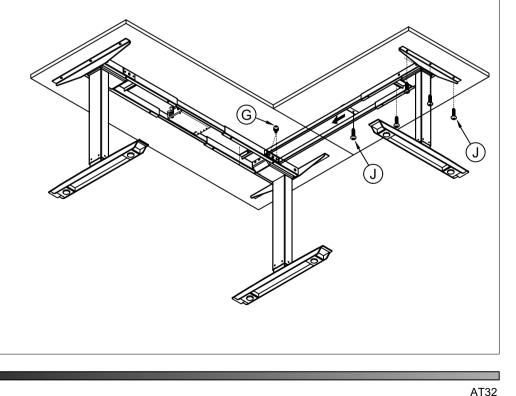

INSTRUCTIONS - Do not use power tools to assemble

NOTE: Adjustable frame is designed to fit  $60 \times 72^{"}$ ,  $48 \times 66^{"}$  and  $72 \times 72^{"}$  tops. Extend the frame as needed to position desktop.

For 60 x 72" and 48 x 66" L-Desks, top support brackets should be approximately 3" from side edges of desktop and approximately 2" from front and back edges of desktop. Top support bracket of return frame will be approximately  $1\frac{1}{2}$ " from rear edge and 3" from front edge of return top.

For 72 x 72" (24" deep) L-Desks, top support brackets should be approximately 6" from side edges of desktop and approximately 2" from front and back edges of desktop. Top support bracket of return frame will be approximately  $1\frac{1}{2}$ " from rear edge and 3" from front edge of return top.