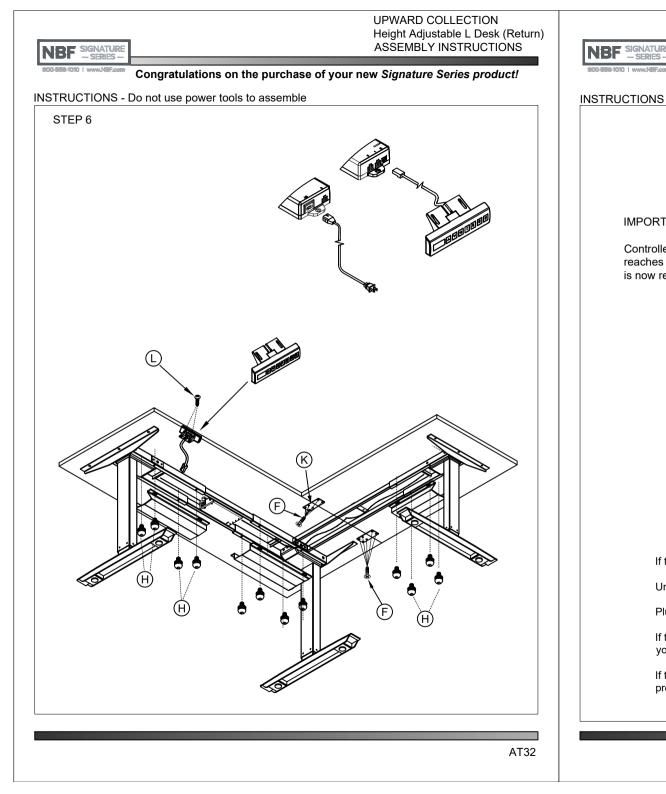

STEP 5

IMPORTANT: You must INITIALIZE the desk prior to first use.

NRF com

Controller Initialization- Press and hold the Down button on the controller until the desk reaches its lowest height, slightly raises, and stops. Release the down button, your desk is now ready for use. (Follow the "USER MANUALS" to use your desk)