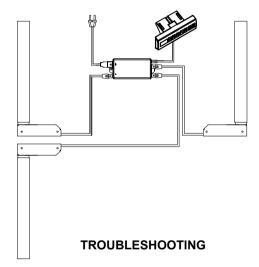

If the table is not functioning properly it may need to be reset.

Unplug the power cord for 20 seconds.

Plug the power cord back in and follow the RESET procedures.

If the error message persists after the reset procedure, please contact your dealer.

If the height between the legs exceeds 1.5 inches, stop the reset procedure, please contact your dealer.