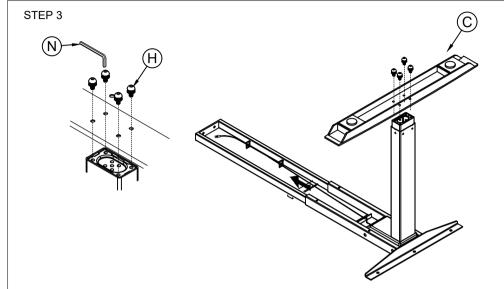

INSTRUCTIONS - Do not use power tools to assemble

NOTE: Adjustable frame is designed to fit  $60 \times 72^{"}$ ,  $48 \times 66^{"}$  and  $72 \times 72^{"}$  tops. Extend the frame as needed to position desktop.

For 60 x 72" and 48 x 66" L-Desks, top support brackets should be approximately 3" from side edges of desktop and approximately 2" from front and back edges of desktop. Top support bracket of return frame will be approximately  $1\frac{1}{2}$ " from rear edge and 3" from front edge of return top.

For 72 x 72" (24" deep) L-Desks, top support brackets should be approximately 6" from side edges of desktop and approximately 2" from front and back edges of desktop. Top support bracket of return frame will be approximately  $1\frac{1}{2}$ " from rear edge and 3" from front edge of return top.