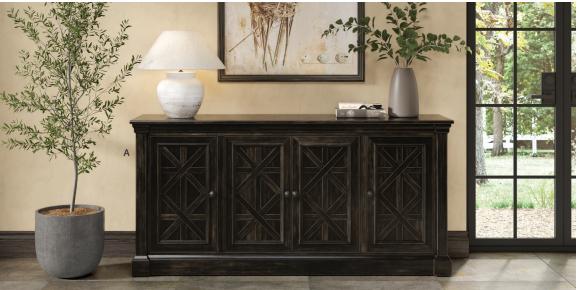

## A / **Four Door Console** - #225246 IMKN370 - 70w x 32h x 17.5d

Four wood doors, Three adjustable shelves