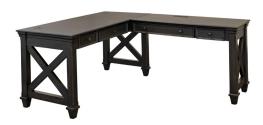

## **Open L-Desk** - #225249 IMKN386R-KIT – 60w x 30h x 48d

Two utility drawers, Two pencil drawers, Two grommets, Power center with AC power outlets and USB 2.0 ports, Finished on all sides, Two pieces (desk and return)