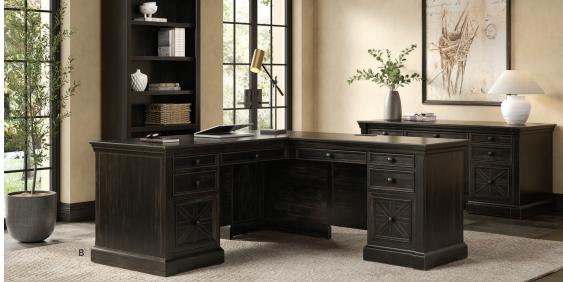

#### B / **Pedestal L-Desk** - #225253 IMKN684R-KIT - 87.5w x 30h x 70d

Six utility drawers, Two locking file drawers, Two grommets, Two pieces required for assembly, Power center with AC outlets and USB 2.0 ports, Finished on all sides, Two pieces (desk and return)