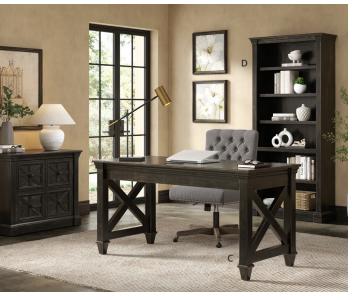

## C / **Writing Desk** - #225247 IMKN384 - 60w x 30h x 28d

Three drawers, Power center with AC power outlets and USB 2.0 ports, Finished on all sides

#### D / **Open Bookcase** - #225244 IMKN3678 - 36w x 78h x 13.5d

One stationary shelf, Four adjustable shelves