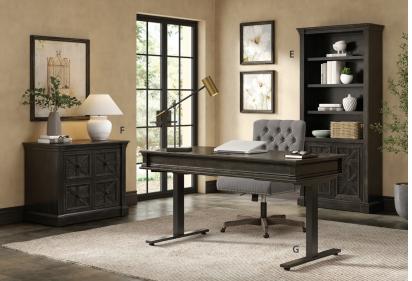

## A / **Four Door Console** - #225246 IMKN370 - 70w x 32h x 17.5d

Four wood doors, Three adjustable shelves

## E / **Lower Door Bookcase** - #225245 IMKN3678D - 36w x 78h x 13.5d

Two lower wood doors, Four adjustable shelves, One stationary shelf

#### F / Lateral File - #225250 IMKN450 - 36w x 30h x 22d

Two file drawers, Top drawer locks

#### G / **Electronic Sit/Stand Desk** - #225248 IMKN384T/384EB - 60w x 30-45h x 28d

Three drawers, Two grommets, Power center with AC power outlets and USB 2.0 ports, Finished on all sides, Two pieces (top and base) required for assembly