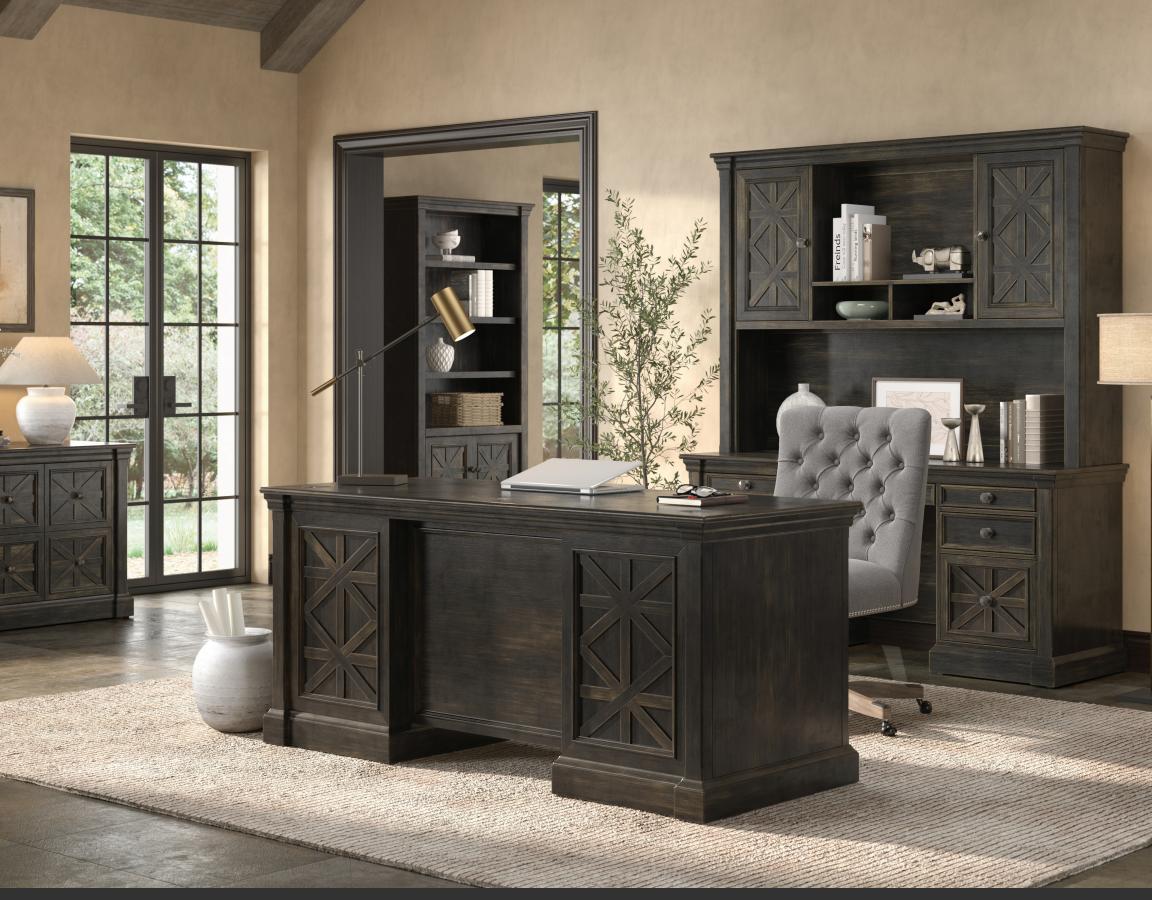

## Double Pedestal Desk - #225251 IMKN680 - 66w x 30h x 28d

Five utility drawers, Two file drawers, Two grommets, Finished on all sides

## **Credenza** - #225254 IMKN689 - 66w x 30h x 22d

Five utility drawers, Two locking file drawers, Power center with AC power outlets and USB 2.0 ports

#### **Hutch** - #225252 IMKN682 - 66w x 48h x 14d

Two wood doors, Two adjustable shelves, Center open storage area