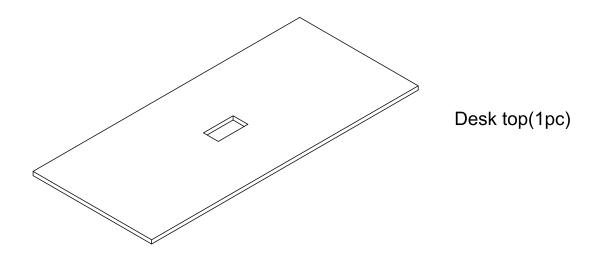

2. Install the desk top to metal support with self-tapping screws "B".Put the "G" grommet on the desk top; Attach the magnetic cable duct to the leg.

B(8X)

G(1X)

E(1X)