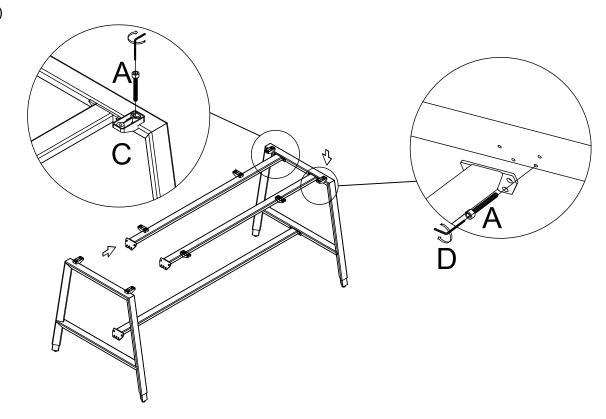

#### Congratulations on the purchase of your new Signature Series product!

Attach the support bar to side frame with "A" screws, then install the "C" connector to metal frame with "A" screws.

A(32X) C(8x)