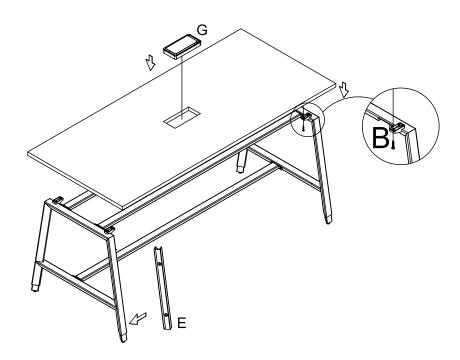

2. Install the desk top to metal support with self-tapping screws "B".Put the "G" grommet on the desk top; Attach the magnetic cable duct to the leg.

B(8X)

G(1X)

E(1X)