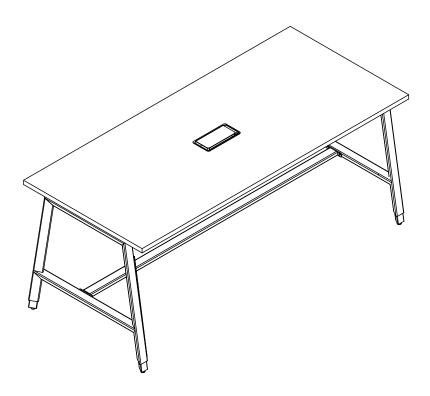

## **ASSEMBLY INSTRUCTIONS**

Congratulations on the purchase of your new Signature Series product!





## **ASSEMBLY INSTRUCTIONS**

## Congratulations on the purchase of your new Signature Series product!

| Assembly HARDWARE |            |                    |             |        |
|-------------------|------------|--------------------|-------------|--------|
| S/N               | PICTURE    | NAME               | TOTAL QTY   | REMARK |
| А                 | <b>(a)</b> | CAM SCREW          | 32+1(SPARE) | M6*10  |
| В                 |            | SELF-TAPPING SCREW | 15+1(SPARE) | Ø3*19  |
| С                 |            | CONNECTOR          | 8PCS        |        |
| D                 |            | WRENCH             | 1PCS        | M6     |
| E                 |            | WIRE MANAGEMENT    | 1PCS        | Silver |
| F                 |            |                    | 3PCS