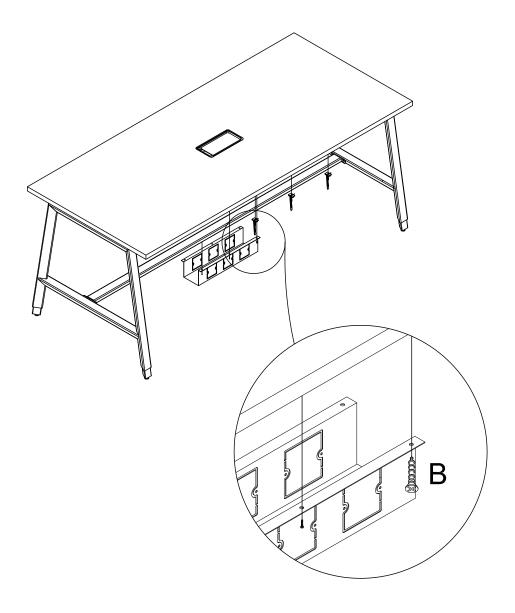

## Congratulations on the purchase of your new Signature Series product!

Install the "H" power holder under desk top using "B" self tapping screws. Stick the "F "cable tie under the 3. desktop.

H(1X)

B(7x) F(3X)