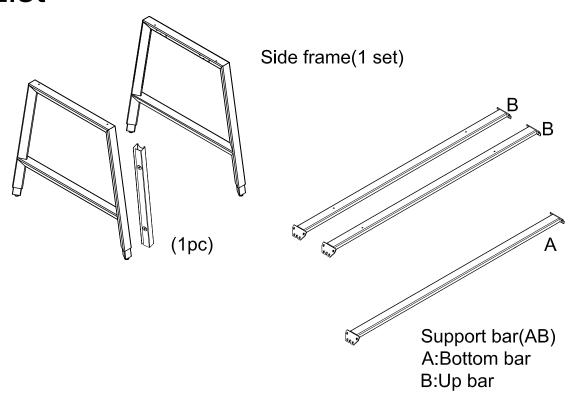

#### Congratulations on the purchase of your new Signature Series product!

Attach the support bar to side frame with "A" screws, then install the "C" connector to metal frame with "A" screws.

A(32X) C(8x)