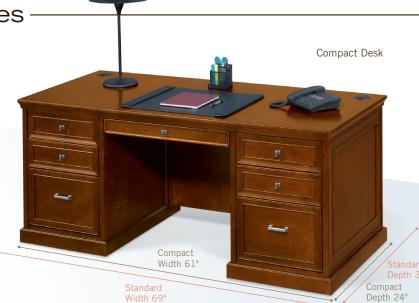

## Available in Compact Sizes

The same great style in smaller furniture pieces is the perfect solution for cozy spaces or for adding work areas to your existing layout. The compact desk is 8 inches less and the compact L-desk is 4 inches less wide and deep than their full-sized counterparts.