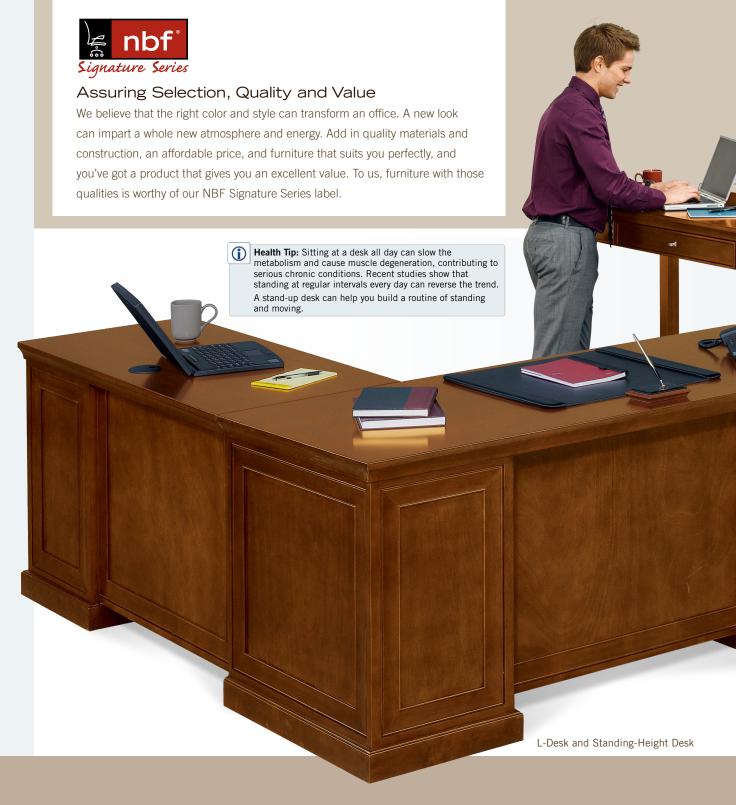

Small desks fit compact spaces. Tall desks help you build a healthy standing regimen into your workday. Storage options abound in every desk and a host of accessory furniture is perfect for keeping you organized.

## Available in Compact Sizes

The same great style in smaller furniture pieces is the perfect solution for cozy spaces or for adding work areas to your existing layout. The compact desk is 8 inches less and the compact L-desk is 4 inches less wide and deep than their full-sized counterparts.