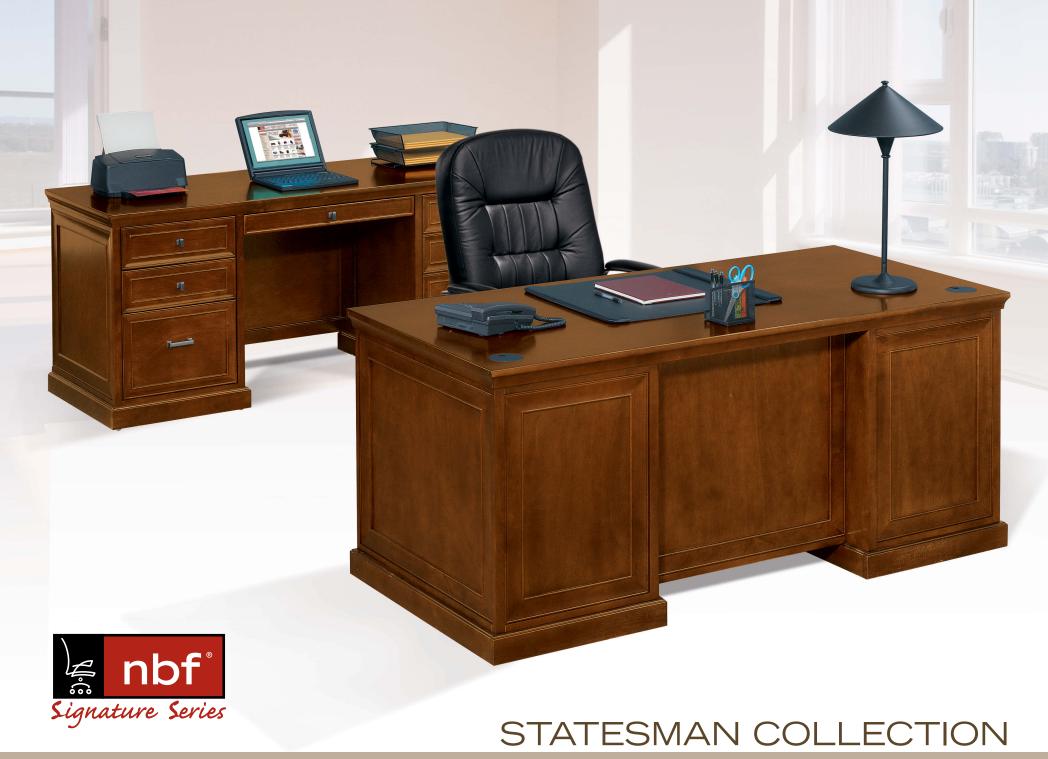

### A Perfect Blend: Style, Options, Sizes and Price

The *NBF Signature Series Statesman Collection* provides plenty of options that make good sense. You can meet each individual's needs, yet maintain a distinctive, consistent style throughout your office space. All items ship quickly, too, so you can set up right away.

Small desks fit compact spaces. Tall desks help you build a healthy standing regimen into your workday. Storage options abound in every desk and a host of accessory furniture is perfect for keeping you organized.

The transitional style marries traditional and modern design elements, bringing you furniture that is comfortable in any interior, at prices you wouldn't expect for furniture of this quality.

Chestnut Cherry finish on veneers is warm and inviting. Picture frame detailing and crown molding add a decorative touch. Modern, rectilinear hardware has a brushed nickel finish.