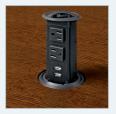

Special features, like center desk drawers that convert easily to keyboard trays and optional charge-and-connect pop-up stations integrate technology smoothly into your furniture.

#### Superb Craftsmanship with Great Details:

Center drawer in desks converts to keyboard tray.

Handsome brushed nickel hardware.

Wood is harvested from sustainably grown forests.

Optional charge-andconnect station available.