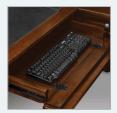

Special features, like center desk drawers that convert easily to keyboard trays and optional charge-and-connect pop-up stations integrate technology smoothly into your furniture.

#### Superb Craftsmanship with Great Details:

Center drawer in desks converts to keyboard tray.

Handsome brushed nickel hardware.

Wood is harvested from sustainably grown forests.

Optional charge-andconnect station available.