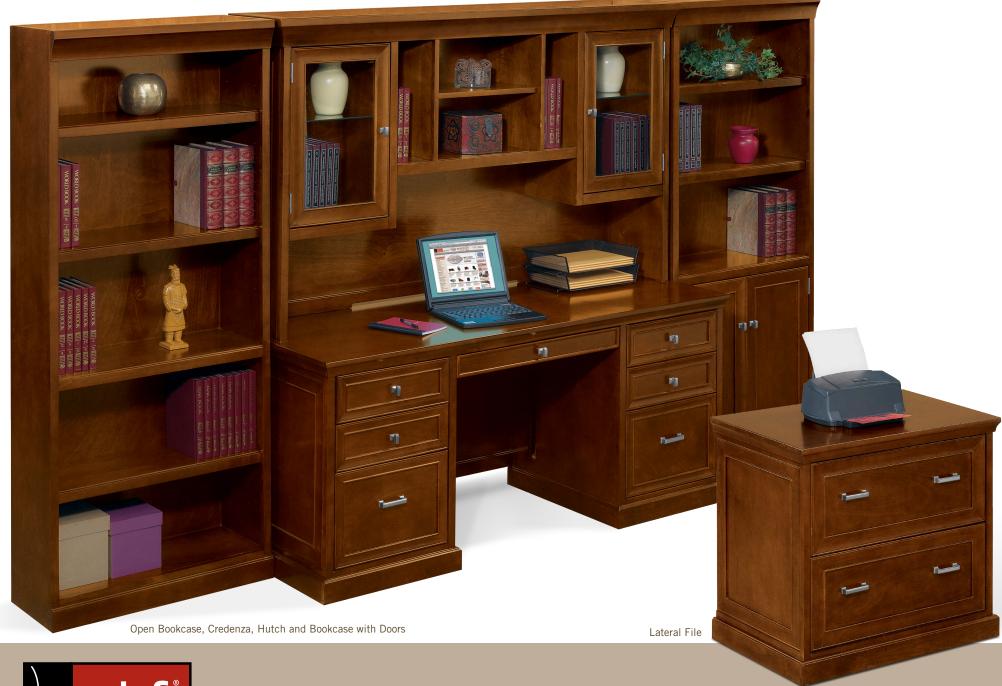

### A Perfect Blend: Style, Options, Sizes and Price

The *NBF Signature Series Statesman Collection* provides plenty of options that make good sense. You can meet each individual's needs, yet maintain a distinctive, consistent style throughout your office space. All items ship quickly, too, so you can set up right away.

Small desks fit compact spaces. Tall desks help you build a healthy standing regimen into your workday. Storage options abound in every desk and a host of accessory furniture is perfect for keeping you organized.

The transitional style marries traditional and modern design elements, bringing you furniture that is comfortable in any interior, at prices you wouldn't expect for furniture of this quality.

Chestnut Cherry finish on veneers is warm and inviting. Picture frame detailing and crown molding add a decorative touch. Modern, rectilinear hardware has a brushed nickel finish.