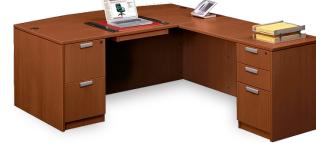

### Desk and Table Options:

Executive Desk

Compact Desk

Bowfront U-Desk

Compact L-Desk

Reception Desk

Executive-L Desk

Bowfront L-Desk

71"W Credenza

Conference Table:

48"H Bookcase

30"H Bookcase

Storage Cabinet

Lateral File