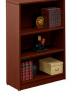

### We love it!! $\star\star\star\star\star$ 5 out of 5

We ordered this bookcase to match the reception desk we ordered for the waiting room of our busy law firm. We ordered everything in mahogany and it works and looks great, we are very happy!

71"W Credenza

Conference Table:

48"H Bookcase

30"H Bookcase

Storage Cabinet

Lateral File