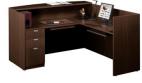

Reception L-Desk

Inside view of Reception L-Desk. Shown with optional keyboard tray and center drawer.