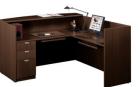

Reception L-Desk

Inside view of Reception L-Desk. Shown with optional keyboard tray and center drawer.