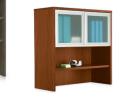

### Desk and Table Options:

Executive Desk

Compact Desk

Bowfront U-Desk

Compact L-Desk

Reception Desk

Executive-L Desk

Bowfront L-Desk

71"W Credenza

Conference Table:

48"H Bookcase

30"H Bookcase

Storage Cabinet

Lateral File