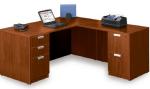

Reception L-Desk

Inside view of Reception L-Desk. Shown with optional keyboard tray and center drawer.