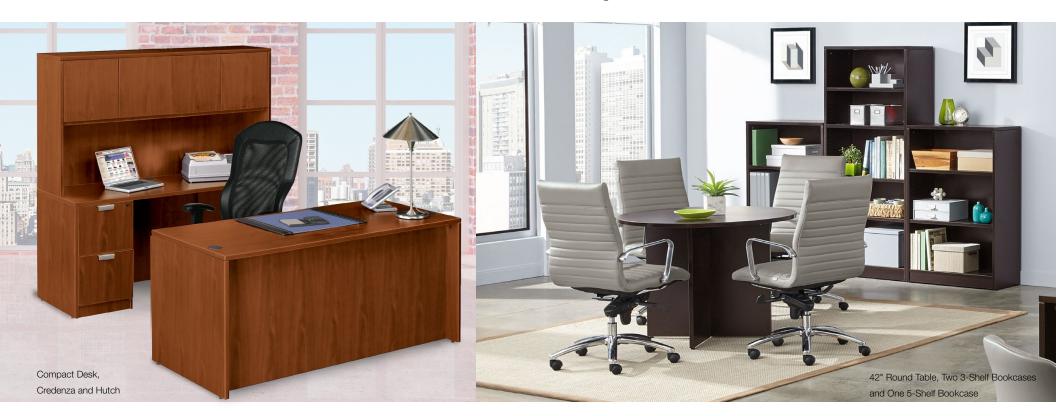

# Create a cohesive, professional look at an affordable price

From the reception area, to the conference room and private office, enjoy more flexibility when planning your office. This modern collection's space-efficient design accommodates tighter configurations and smaller offices. And, its sturdy construction and timeless style provides lasting value. The

### Desk and Table Options:

Executive Desk

Compact Desk

Bowfront U-Desk

Compact L-Desk

Reception Desk

Executive-L Desk

Bowfront L-Desk

71"W Credenza

Conference Table:

48"H Bookcase

30"H Bookcase

Storage Cabinet

Lateral File