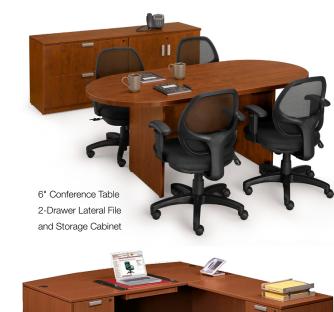

71"W Credenza

Conference Table:

48"H Bookcase

30"H Bookcase

Storage Cabinet

Lateral File