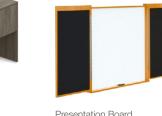

### Desk and Table Options:

Executive Desk

Compact Desk

Bowfront U-Desk

Compact L-Desk

Reception Desk

Executive-L Desk

Bowfront L-Desk

71"W Credenza

Conference Table:

48"H Bookcase

30"H Bookcase

Storage Cabinet

Lateral File