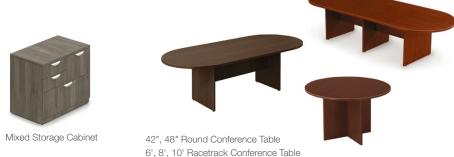

### Race to excellence \*\*\*\* 5 out of 5

This table was picked due to the cost and overall appearance. It is a very well-made table that is easy to assemble and use. It was well-packaged and included some extra hardware in case you misplace some during assembly. The instructions are well laid out and easy to understand. The finish is excellent and it added a professional aspect to our crew chief room.

71"W Credenza

Conference Table:

48"H Bookcase

30"H Bookcase

Storage Cabinet

Lateral File