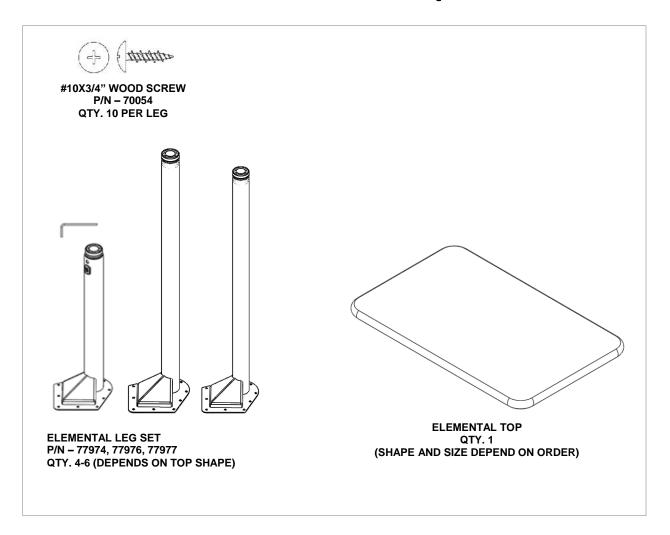

### **Hardware and Components**

## **Assembly Instructions**

**Step 1:** Flip the top over and identify predrilled pattern.

Step 2: Align table leg with pattern and install 10 screws. Repeat for each leg.

**Step 3:** For adjustable height legs only. Adjust the leg height as needed by loosening the set screw in the leg (use the provided hex key to loosen). Tighten the set screws. Hand tighten, do not use power tool, to tighten set screw to ensure screw is correctly located in the insert hole.