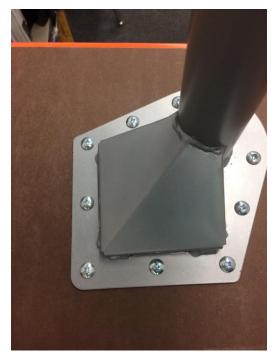

## **Assembly Instructions**

**Step 1:** Flip the top over and identify predrilled pattern.

Step 2: Align table leg with pattern and install 10 screws. Repeat for each leg.

**Step 3:** For adjustable height legs only. Adjust the leg height as needed by loosening the set screw in the leg (use the provided hex key to loosen). Tighten the set screws. Hand tighten, do not use power tool, to tighten set screw to ensure screw is correctly located in the insert hole.