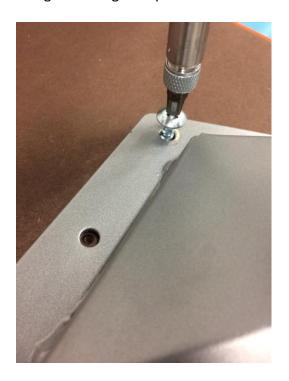

## **Assembly Instructions**

**Step 1:** Flip the top over and identify predrilled pattern.

Step 2: Align table leg with pattern and install 10 screws. Repeat for each leg.

**Step 3:** For adjustable height legs only. Adjust the leg height as needed by loosening the set screw in the leg (use the provided hex key to loosen). Tighten the set screws. Hand tighten, do not use power tool, to tighten set screw to ensure screw is correctly located in the insert hole.