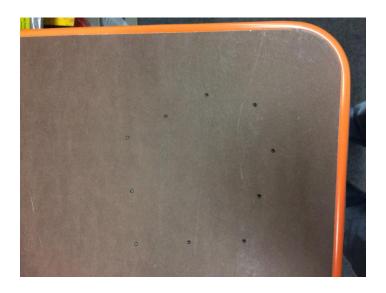

## **Assembly Instructions**

**Step 1:** Flip the top over and identify predrilled pattern.

Step 2: Align table leg with pattern and install 10 screws. Repeat for each leg.

**Step 3:** For adjustable height legs only. Adjust the leg height as needed by loosening the set screw in the leg (use the provided hex key to loosen). Tighten the set screws. Hand tighten, do not use power tool, to tighten set screw to ensure screw is correctly located in the insert hole.