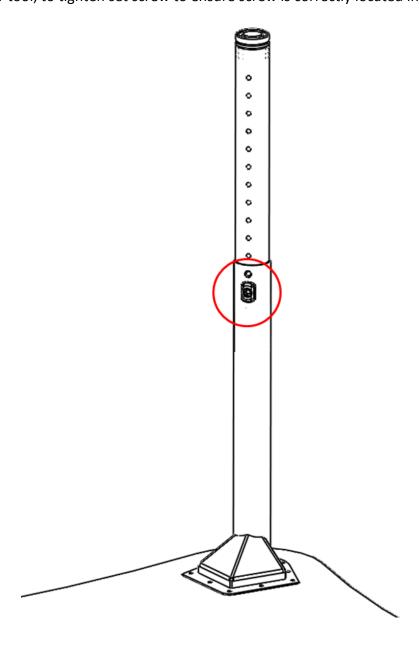

## **Assembly Instructions**

**Step 1:** Flip the top over and identify predrilled pattern.

Step 2: Align table leg with pattern and install 10 screws. Repeat for each leg.

**Step 3:** For adjustable height legs only. Adjust the leg height as needed by loosening the set screw in the leg (use the provided hex key to loosen). Tighten the set screws. Hand tighten, do not use power tool, to tighten set screw to ensure screw is correctly located in the insert hole.