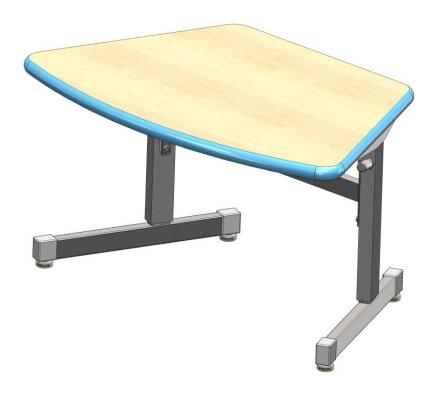

4. Carefully flip the desk to the upright position. The desk is now ready to use.