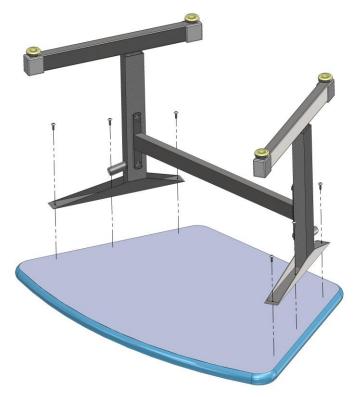

## **Assembly Instructions**

1. Using supplied allen wrench, attach legs to cross brace using M8-12mm cap screws.

2. Place the table top on a smooth surface facing down and attach the legs using #10 wood screws.

4. Carefully flip the desk to the upright position. The desk is now ready to use.