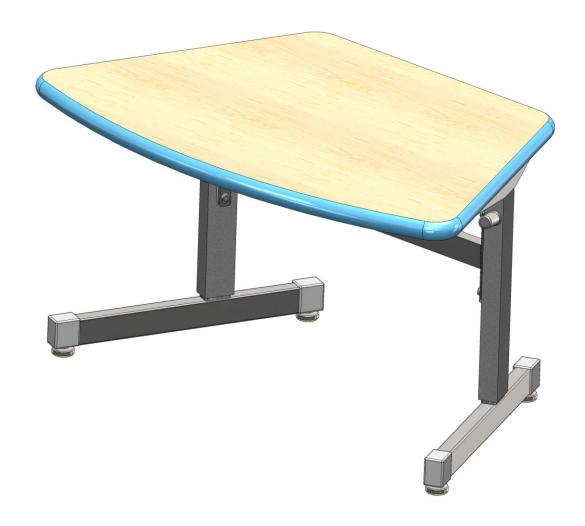

# **Assembly Instructions**

Silhouette Arc Desk

Models: 01620, 01621, 01622

If you have damaged or missing components, Please contact customer service at 1-800-328-1061