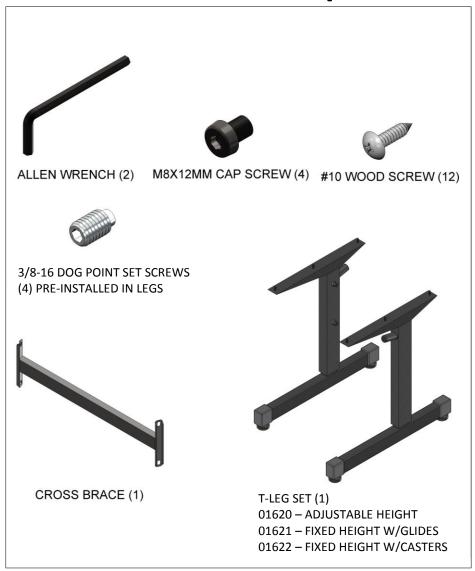

#### **Hardware and Components**

## **Assembly Instructions**

1. Using supplied allen wrench, attach legs to cross brace using M8-12mm cap screws.

2. Place the table top on a smooth surface facing down and attach the legs using #10 wood screws.

### **Assembly Instructions Continue**

- 3. Identify desired height setting. Using the allen wrench, secure the adjustable legs using 3/8-16 dog-point set screws.
  - a. NOTE: if your desk came with fixed height leg set, you may skip this step and go to step 4.