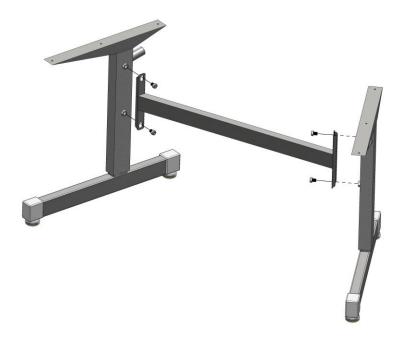

## **Assembly Instructions**

1. Using supplied allen wrench, attach legs to cross brace using M8-12mm cap screws.

2. Place the table top on a smooth surface facing down and attach the legs using #10 wood screws.