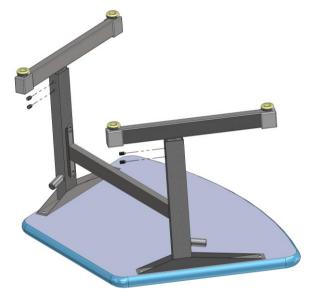

## **Assembly Instructions**

1. Using supplied allen wrench, attach legs to cross brace using M8-12mm cap screws.

2. Place the table top on a smooth surface facing down and attach the legs using #10 wood screws.

### **Assembly Instructions Continue**

- 3. Identify desired height setting. Using the allen wrench, secure the adjustable legs using 3/8-16 dog-point set screws.
  - a. NOTE: if your desk came with fixed height leg set, you may skip this step and go to step 4.