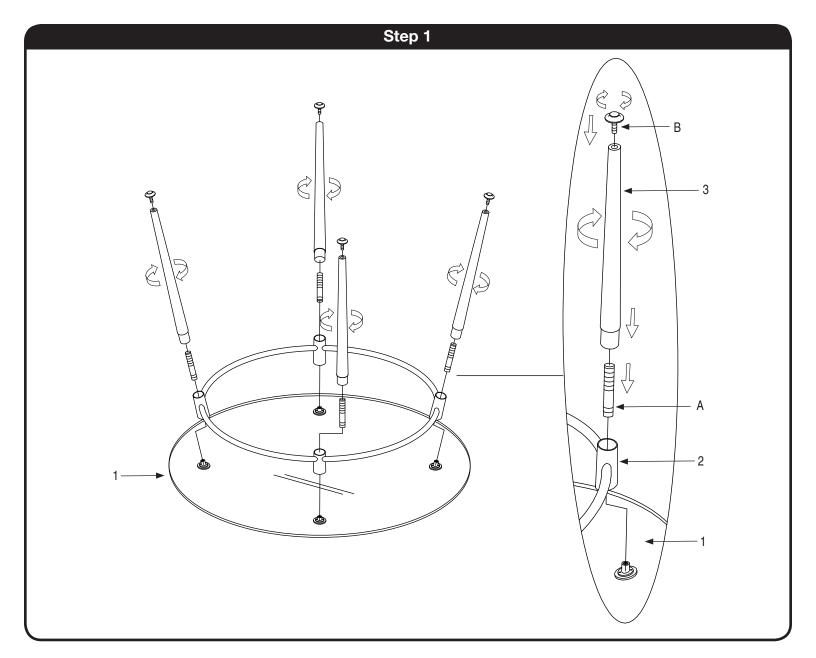

Assembly Instructions - Important:

Carefully unpack and identify each component before attempting to assemble. Refer to parts list. Please take care when assembling the unit and always set the parts on a clean, soft surface. If you require any assistance with assembly, parts or information on other products, please visit our website: www.avesix.com or call or write us.

| HARDWARE LIST |   |               |       |
|---------------|---|---------------|-------|
| Α             |   | THREADED STUD | 4 PCS |
| В             | ш | LEVELER       | 4 PCS |