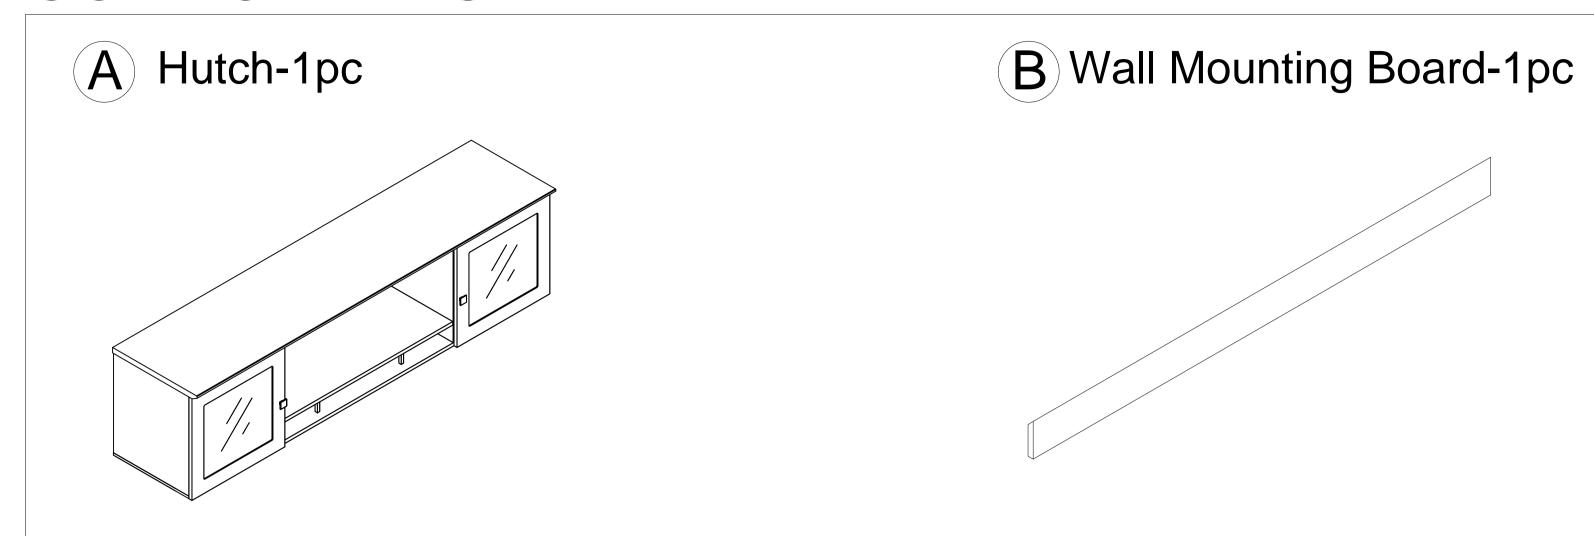

#### COMPONENTS



#### INSTRUCTIONS





### COMPLETED



Mounting Board Installation - Due to the various wall construction methods, it is up to a professional installer to secure the Wall Mounting Board (B) to the wall with the proper fasteners and/or anchors as required by the wall construction at the desired mounting location.

To Hang Cabinet - Position cabinet so that Mounting Board (X) is above Wall Mounting Board (B) and lower cabinet until Mounting Board (X) and Wall Mounting Board (B) lock together.

# INSTRUCTIONS - To assemble when putting on Credenza

rite in accombine winds patting on creating





## NOTE:

Hardware is packed with carton ALHB