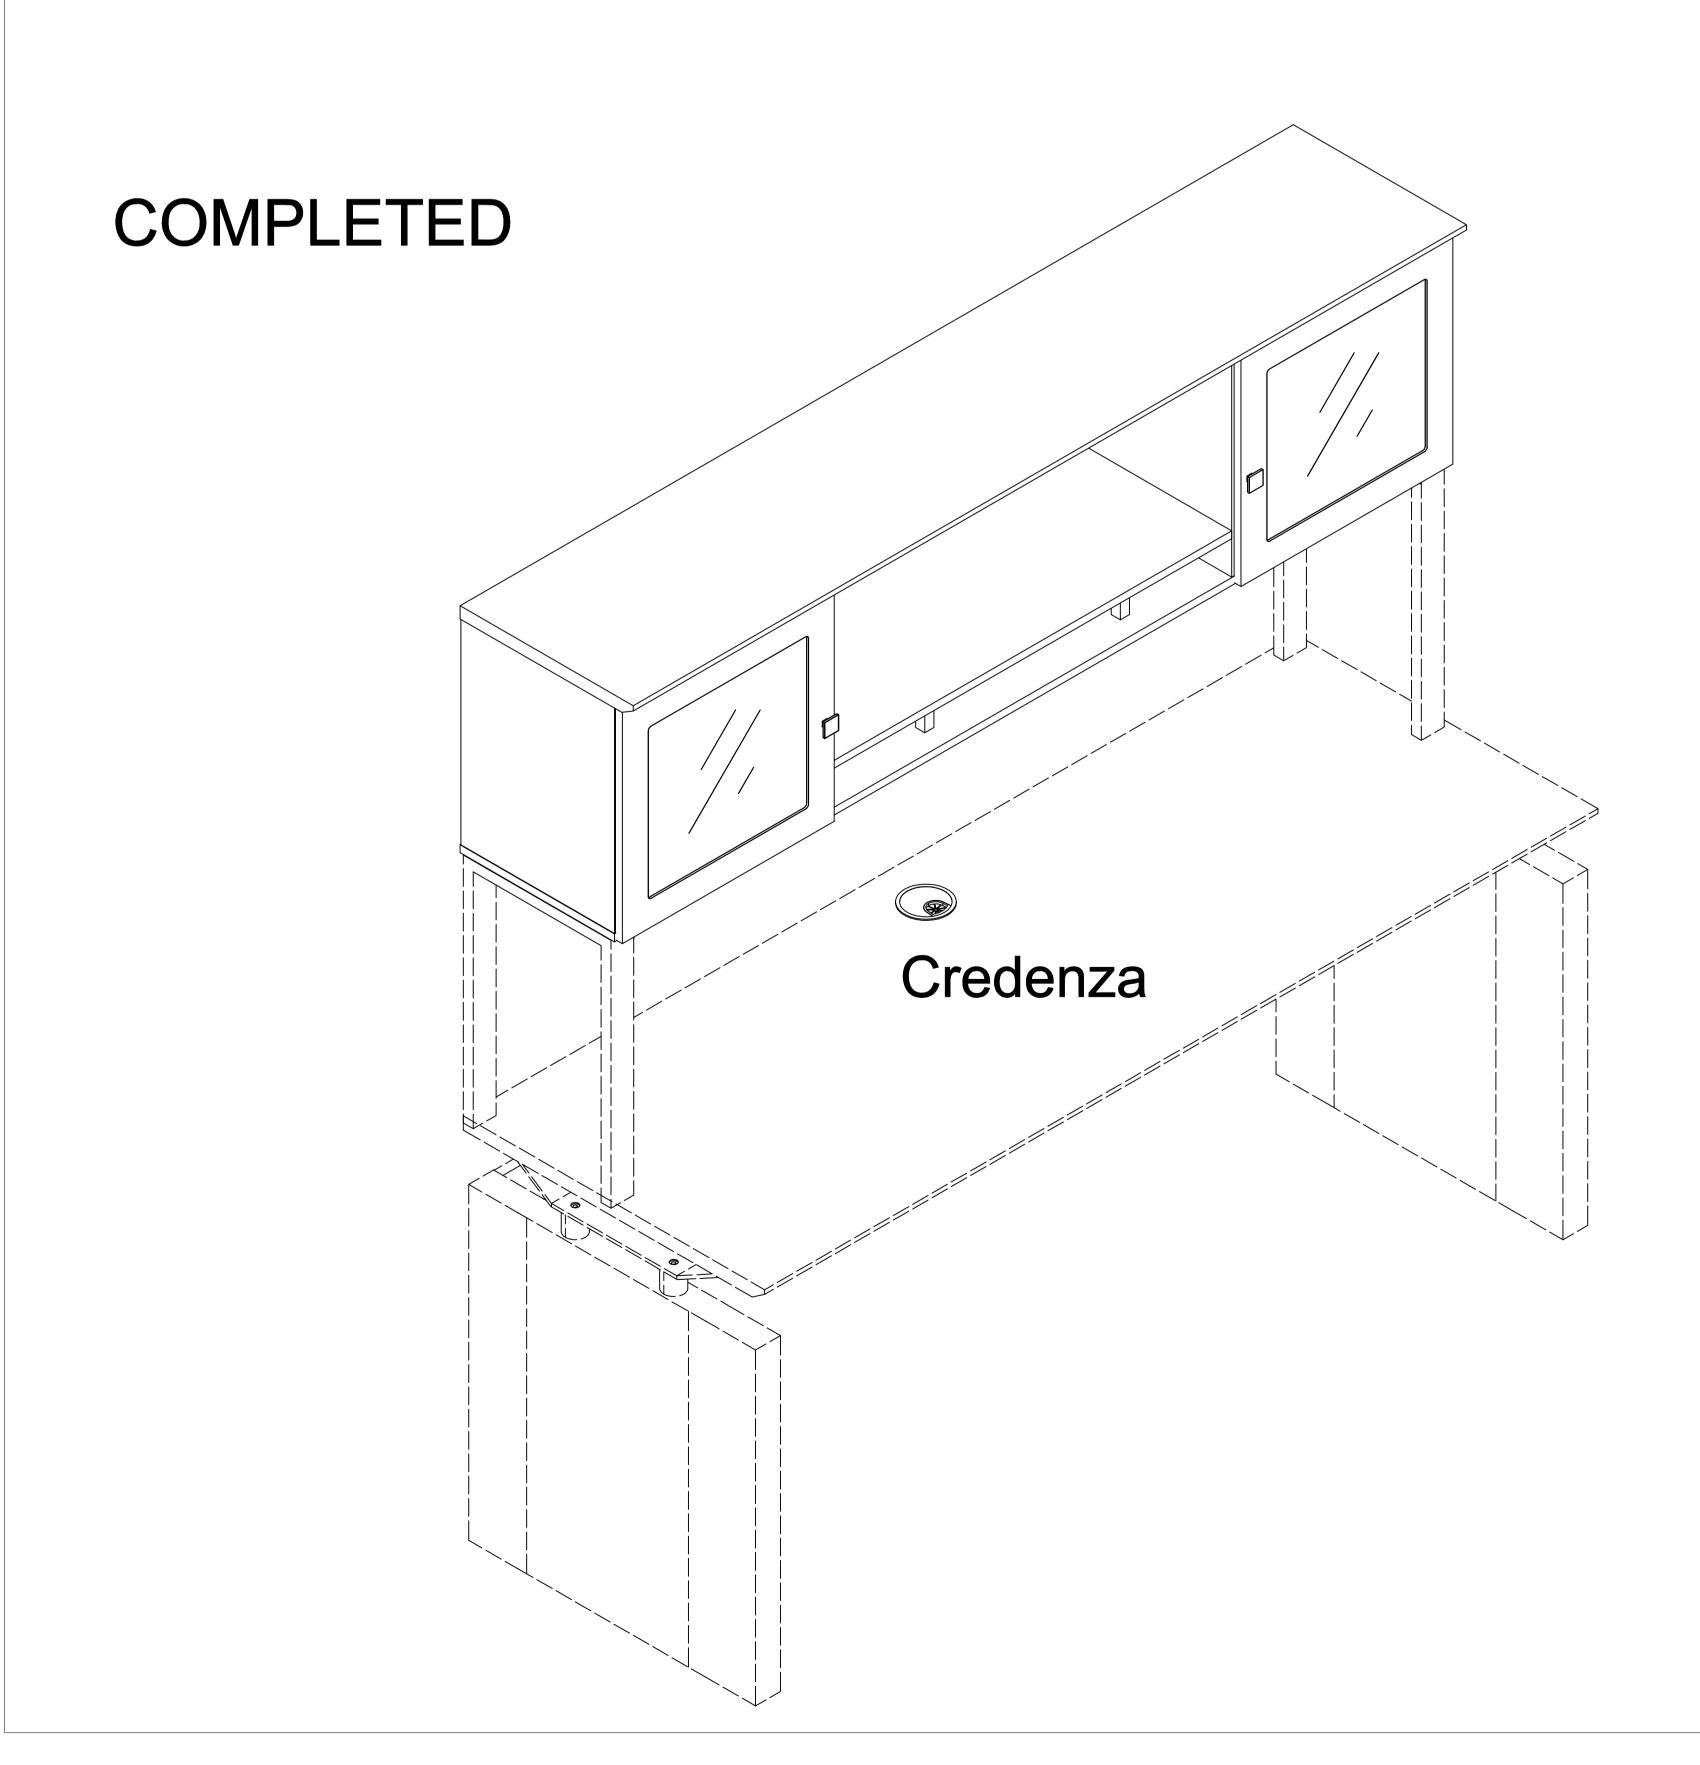

### COMPLETED

Mounting Board Installation - Due to the various wall construction methods, it is up to a professional installer to secure the Wall Mounting Board (B) to the wall with the proper fasteners and/or anchors as required by the wall construction at the desired mounting location.