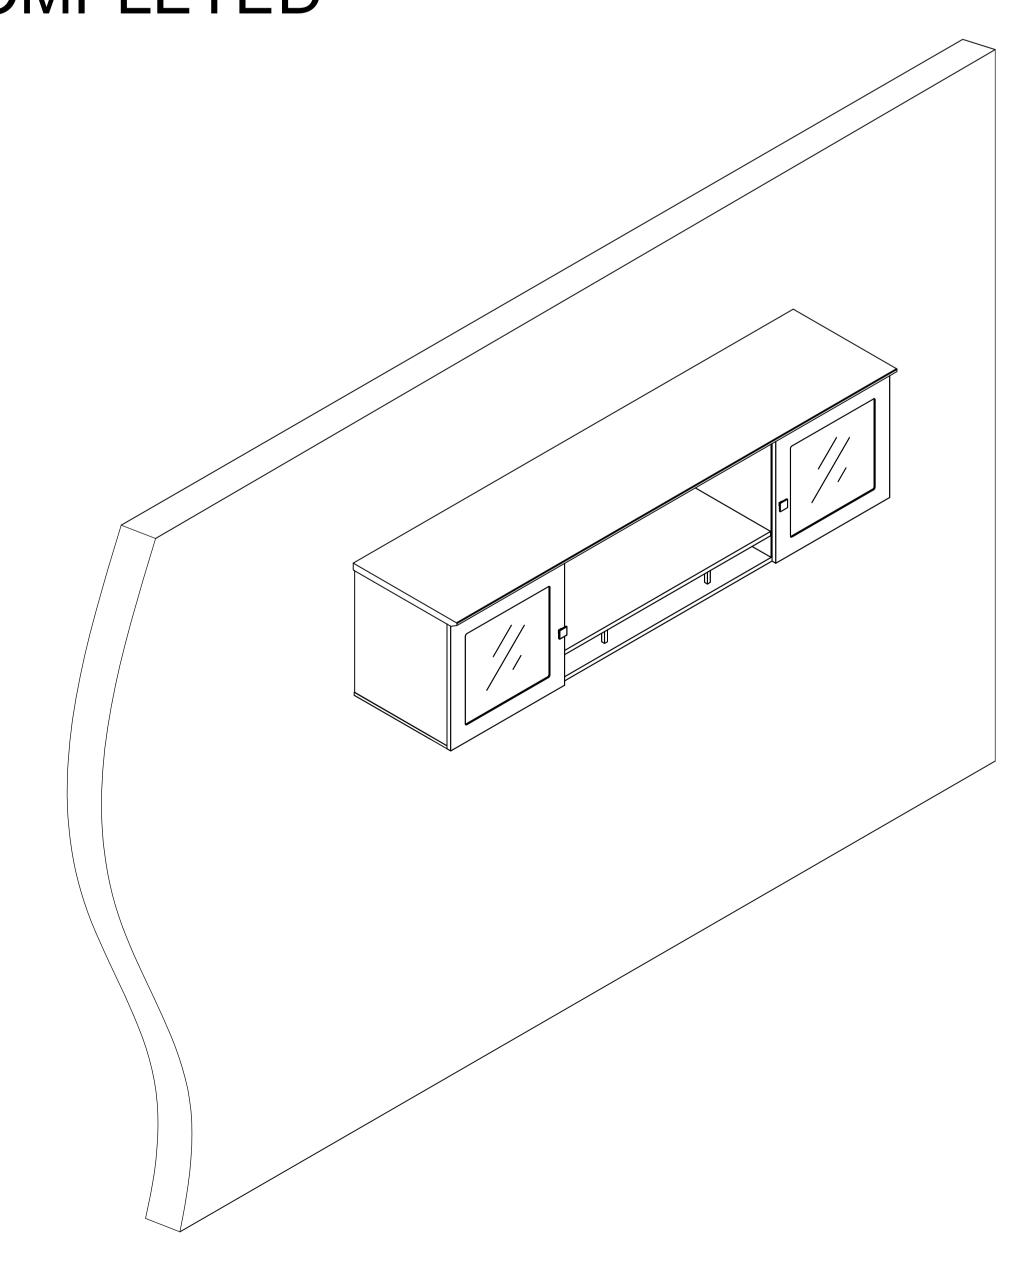

### COMPLETED

Mounting Board Installation - Due to the various wall construction methods, it is up to a professional installer to secure the Wall Mounting Board (B) to the wall with the proper fasteners and/or anchors as required by the wall construction at the desired mounting location.