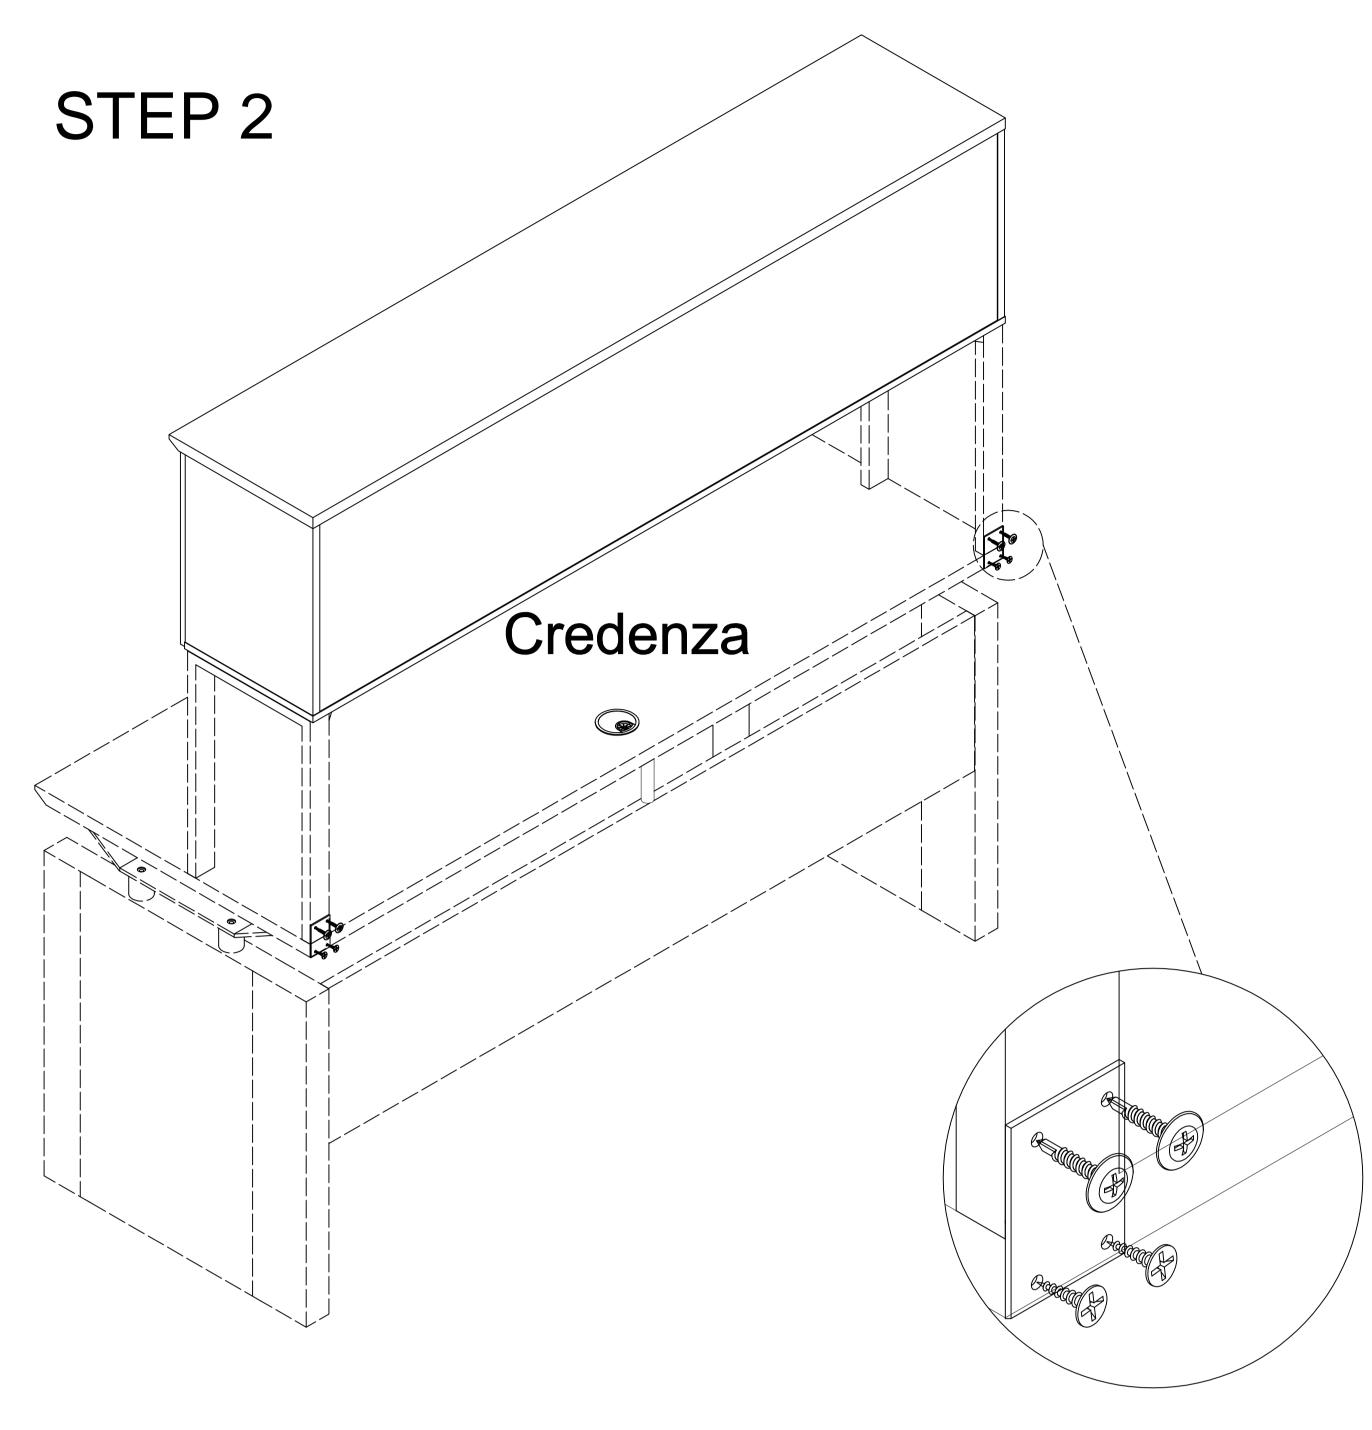

# INSTRUCTIONS - To assemble when putting on Credenza

rite in accombine winds patting on creating