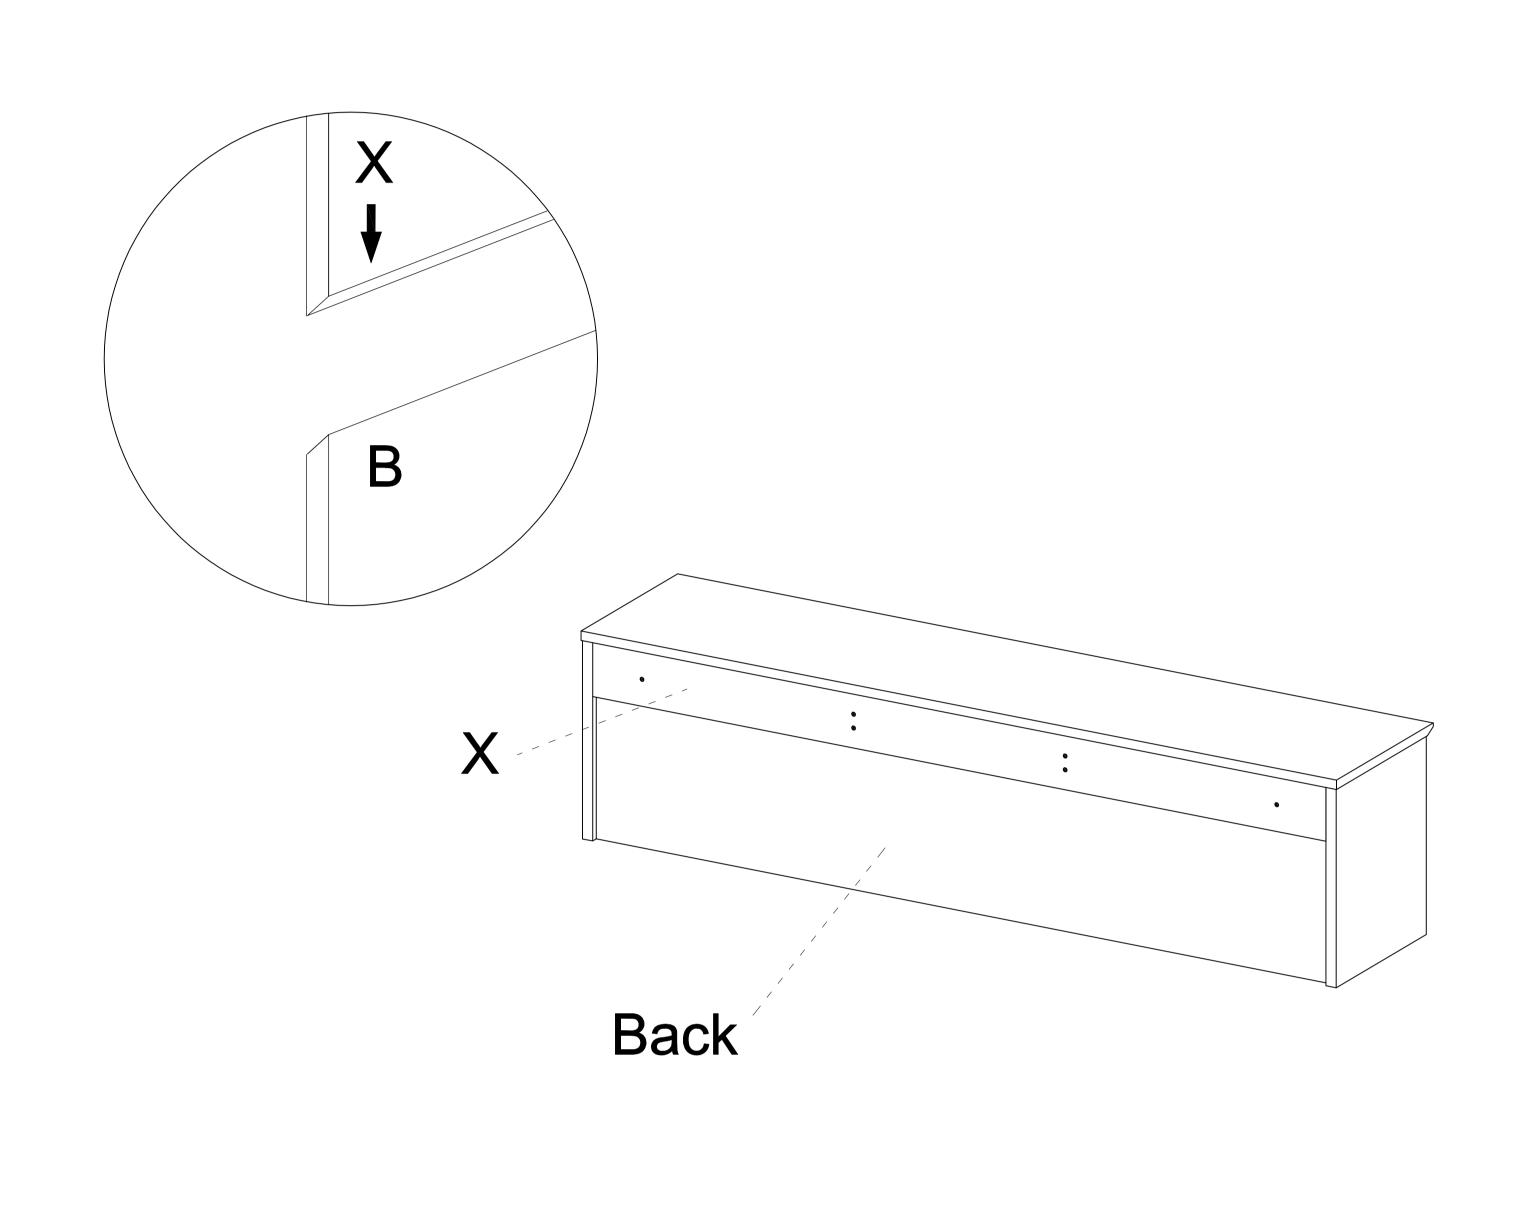

To Hang Cabinet - Position cabinet so that Mounting Board (X) is above Wall Mounting Board (B) and lower cabinet until Mounting Board (X) and Wall Mounting Board (B) lock together.