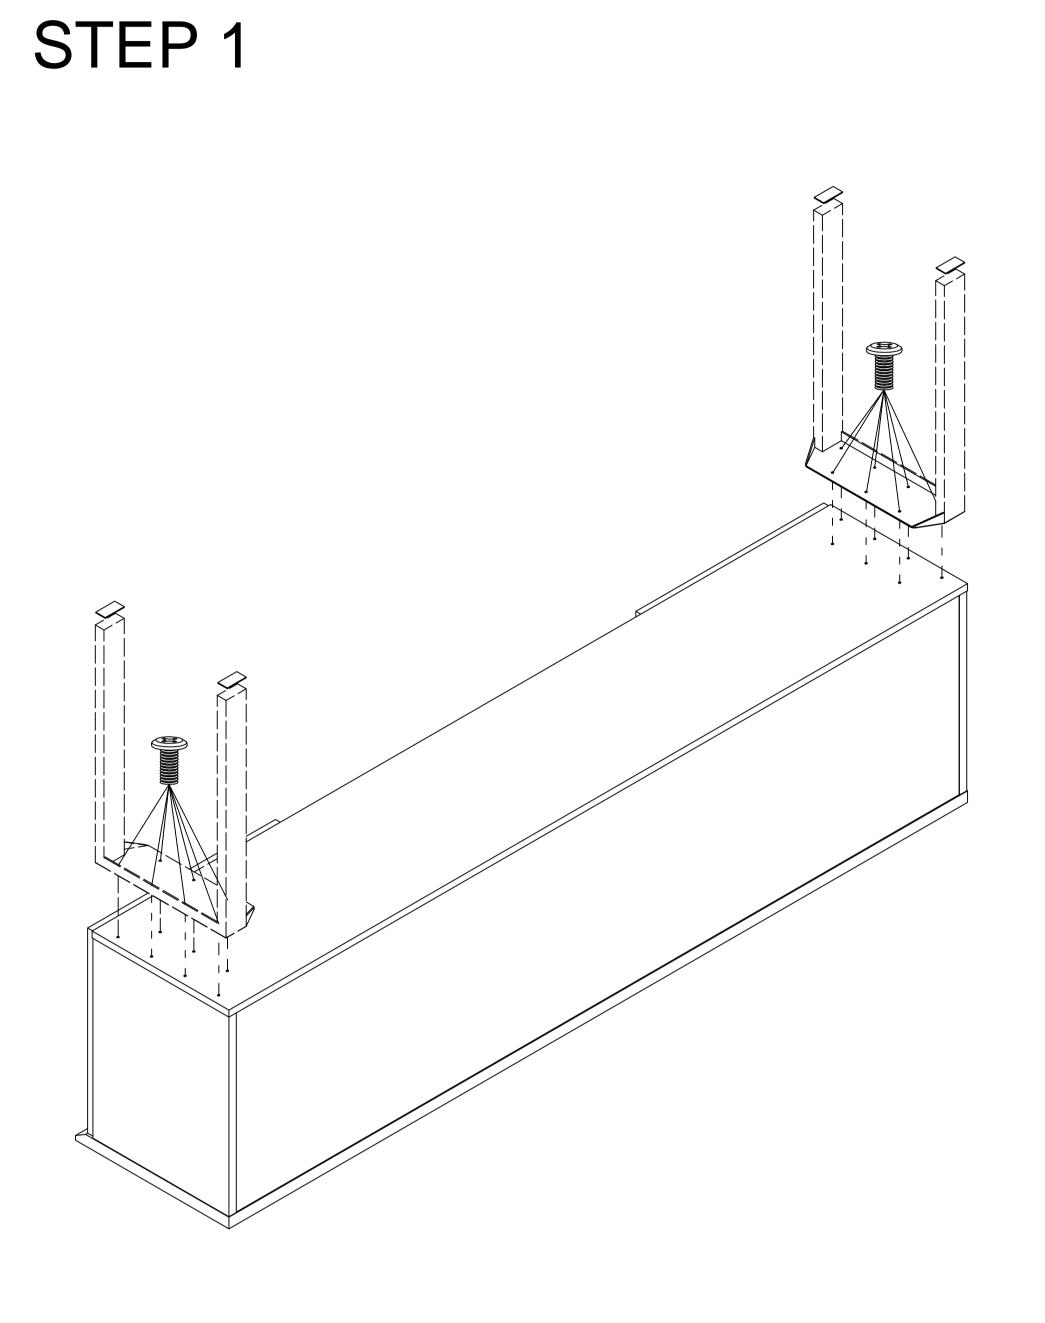

# INSTRUCTIONS - To assemble when putting on Credenza

rite in accombine winds patting on creating