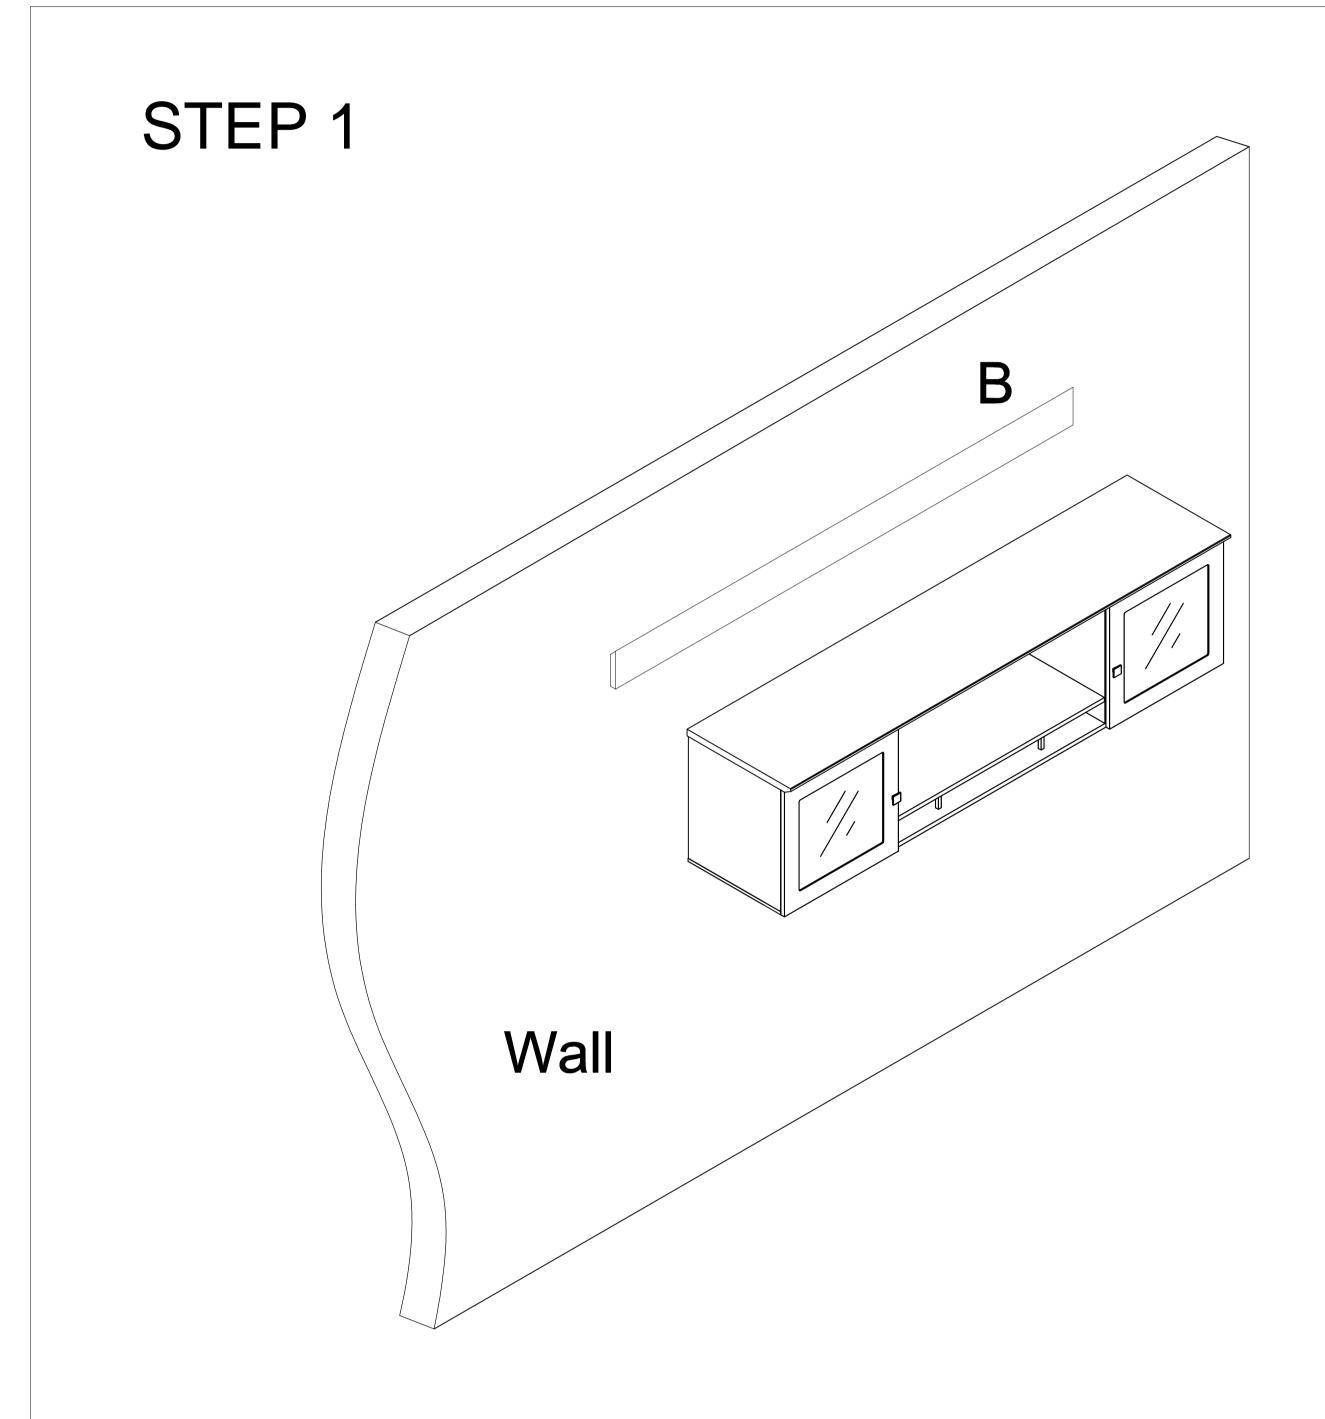

#### INSTRUCTIONS

### COMPLETED

Mounting Board Installation - Due to the various wall construction methods, it is up to a professional installer to secure the Wall Mounting Board (B) to the wall with the proper fasteners and/or anchors as required by the wall construction at the desired mounting location.

To Hang Cabinet - Position cabinet so that Mounting Board (X) is above Wall Mounting Board (B) and lower cabinet until Mounting Board (X) and Wall Mounting Board (B) lock together.