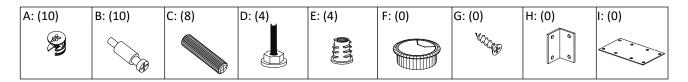

### **IMPORTANT NOTE:**

- -It is advisable to assemble unit on carpet or blanket to avoid scratches.
- -Check to be sure you have all parts and hardware before assembly.
- -Do not fully tighten screws/bolts until completely assembled
- -2 persons are recommended to complete assembly.