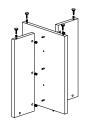

# Assembly Instructions MODEL NO.: 42RCT ROUND CONFERENCE TABLE

STEP 1 STEP 2

## STEP 3