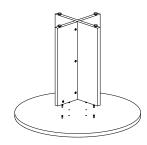

# Assembly Instructions MODEL NO.: 42RCT ROUND CONFERENCE TABLE



STEP 1 STEP 2





## STEP 3



### **IMPORTANT NOTE:**

- -It is advisable to assemble unit on carpet or blanket to avoid scratches.
- -Check to be sure you have all parts and hardware before assembly.
- -Do not fully tighten screws/bolts until completely assembled
- -2 persons are recommended to complete assembly.

# **FUNCTION OF CAM**



1/4 RIGHT TURN FOR LOCKING

MAKE SURE THE ARROW IS POINTING UPWARDS BEFORE INSERTING INTO THE PANEL'S HOLE.

### **DISCLAIMER:**

Please note that the drawings and illustrations provided in these assembly instructions are for general reference only. They may not exactly represent the specific product you have purchased. Variations in design, appearance, and components may occur due to product updates, manufacturing changes, or regional differences.