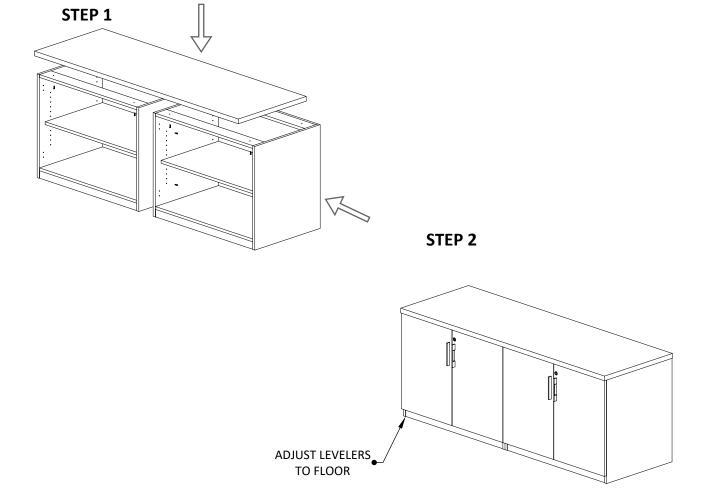

## **IMPORTANT NOTE:**

- -It is advisable to assemble unit on carpet or blanket to avoid scratches.
- -Check to be sure you have all parts and hardware before assembly.
- -Do not fully tighten screws/bolts until completely assembled
- -2 persons are recommended to complete assembly.