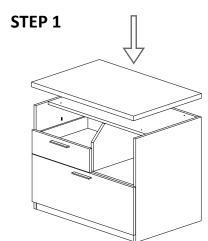

# Assembly Instructions MODEL NO.: 3624CF 4 DRAWER COMBINATION FILE





Separate the drawer profile from the middle and cabinet profile by pushing the disconnect finger release trigger to one side while simultaneously pulling it out until it has come all the way out and disconnected.



## STEP 2







### **IMPORTANT NOTE:**

- -It is advisable to assemble unit on carpet or blanket to avoid scratches.
- -Check to be sure you have all parts and hardware before assembly.
- -Do not fully tighten screws/bolts until completely assembled
- -2 persons are recommended to complete assembly.

# **FUNCTION OF CAM**



1/4 RIGHT TURN FOR LOCKING

MAKE SURE THE ARROW IS POINTING UPWARDS BEFORE INSERTING INTO THE PANEL'S HOLE.

### **DISCLAIMER:**

Please note that the drawings and illustrations provided in these assembly instructions are for general reference only. The