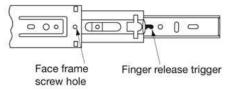

# Assembly Instructions MODEL NO.: 3624CF 4 DRAWER COMBINATION FILE

Separate the drawer profile from the middle and cabinet profile by pushing the disconnect finger release trigger to one side while simultaneously pulling it out until it has come all the way out and disconnected.