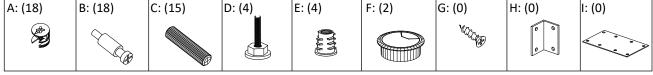

## **Assembly Instructions MODEL NO.: 7230RDS RECEPTION DESK SHELLS**

## **IMPORTANT NOTE:**

- -It is advisable to assemble unit on carpet or blanket to avoid scratches.
- -Check to be sure you have all parts and hardware before assembly.
- -Do not fully tighten screws/bolts until completely assembled
- -2 persons are recommended to complete assembly.