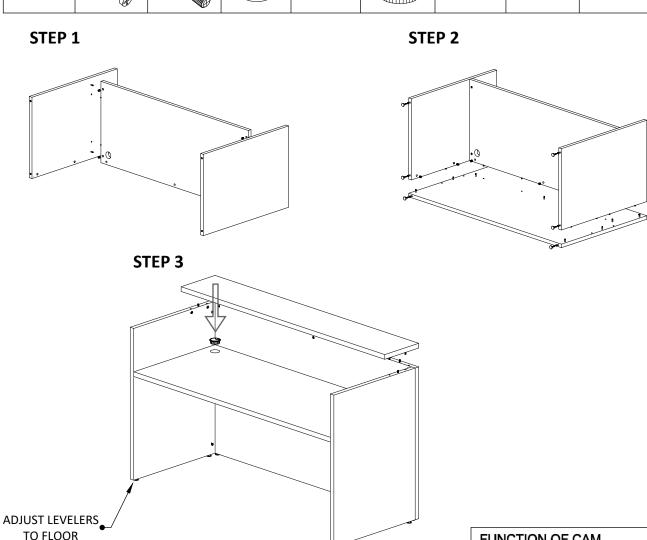

## **IMPORTANT NOTE:**

- -It is advisable to assemble unit on carpet or blanket to avoid scratches.
- -Check to be sure you have all parts and hardware before assembly.
- -Do not fully tighten screws/bolts until completely assembled
- -2 persons are recommended to complete assembly.

## **FUNCTION OF CAM**

1/4 RIGHT **TURN FOR** LOCKING

MAKE SURE THE ARROW IS POINTING UPWARDS BEFORE INSERTING INTO THE PANEL'S HOLE.