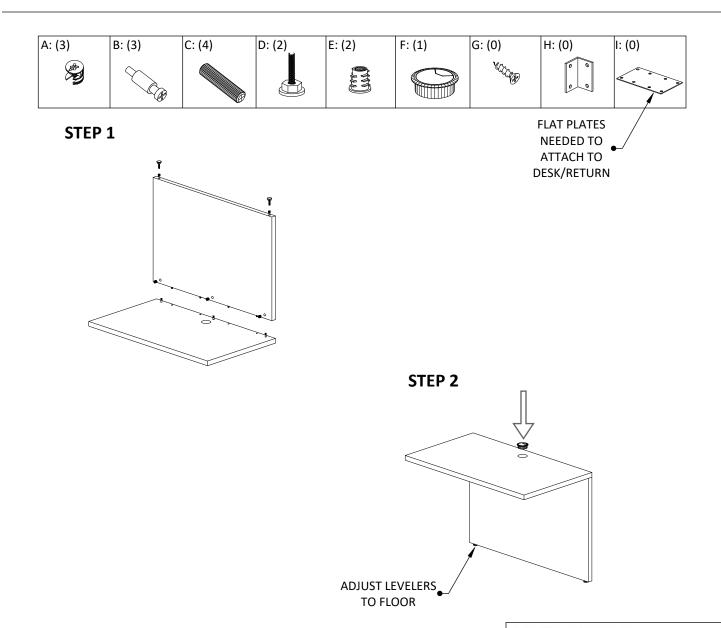

## **IMPORTANT NOTE:**

- -It is advisable to assemble unit on carpet or blanket to avoid scratches.
- -Check to be sure you have all parts and hardware before assembly.
- -Do not fully tighten screws/bolts until completely assembled
- -2 persons are recommended to complete assembly.