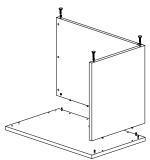

## **IMPORTANT NOTE:**

- -It is advisable to assemble unit on carpet or blanket to avoid scratches.
- -Check to be sure you have all parts and hardware before assembly.
- -Do not fully tighten screws/bolts until completely assembled
- -2 persons are recommended to complete assembly.