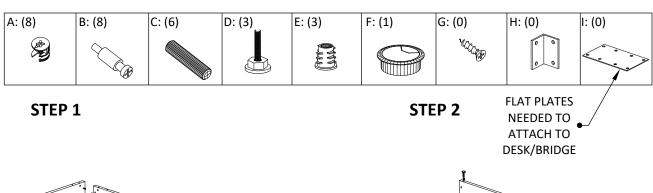

## **IMPORTANT NOTE:**

- -It is advisable to assemble unit on carpet or blanket to avoid scratches.
- -Check to be sure you have all parts and hardware before assembly.
- -Do not fully tighten screws/bolts until completely assembled
- -2 persons are recommended to complete assembly.