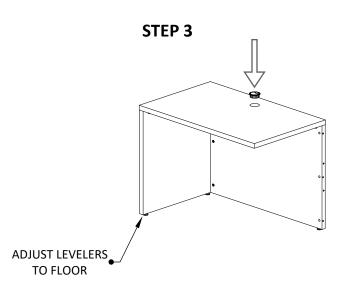

## **IMPORTANT NOTE:**

- -It is advisable to assemble unit on carpet or blanket to avoid scratches.
- -Check to be sure you have all parts and hardware before assembly.
- -Do not fully tighten screws/bolts until completely assembled
- -2 persons are recommended to complete assembly.