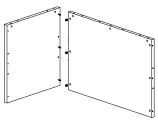

## **IMPORTANT NOTE:**

- -It is advisable to assemble unit on carpet or blanket to avoid scratches.
- -Check to be sure you have all parts and hardware before assembly.
- -Do not fully tighten screws/bolts until completely assembled
- -2 persons are recommended to complete assembly.