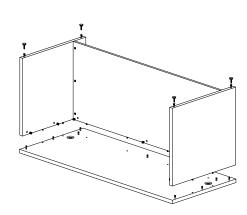

## Assembly Instructions MODEL NO.: 7230DS 7224DS 6030DS 6024DS DESK SHELLS

STEP 1 STEP 2

STEP 3

## **IMPORTANT NOTE:**

- -It is advisable to assemble unit on carpet or blanket to avoid scratches.
- -Check to be sure you have all parts and hardware before assembly.
- -Do not fully tighten screws/bolts until completely assembled
- -2 persons are recommended to complete assembly.