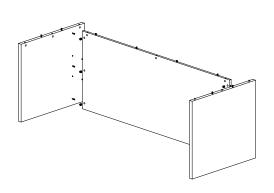

## Assembly Instructions MODEL NO.: 7230DS 7224DS 6030DS 6024DS DESK SHELLS

STEP 1 STEP 2

STEP 3

## **IMPORTANT NOTE:**

- -It is advisable to assemble unit on carpet or blanket to avoid scratches.
- -Check to be sure you have all parts and hardware before assembly.
- -Do not fully tighten screws/bolts until completely assembled
- -2 persons are recommended to complete assembly.