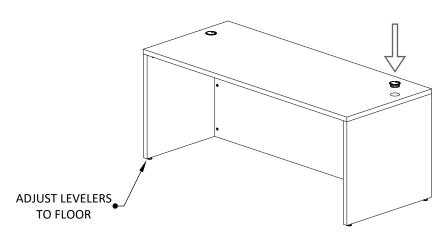

## Assembly Instructions MODEL NO.: 7230DS 7224DS 6030DS 6024DS DESK SHELLS

STEP 1 STEP 2

STEP 3

## **IMPORTANT NOTE:**

- -It is advisable to assemble unit on carpet or blanket to avoid scratches.
- -Check to be sure you have all parts and hardware before assembly.
- -Do not fully tighten screws/bolts until completely assembled
- -2 persons are recommended to complete assembly.