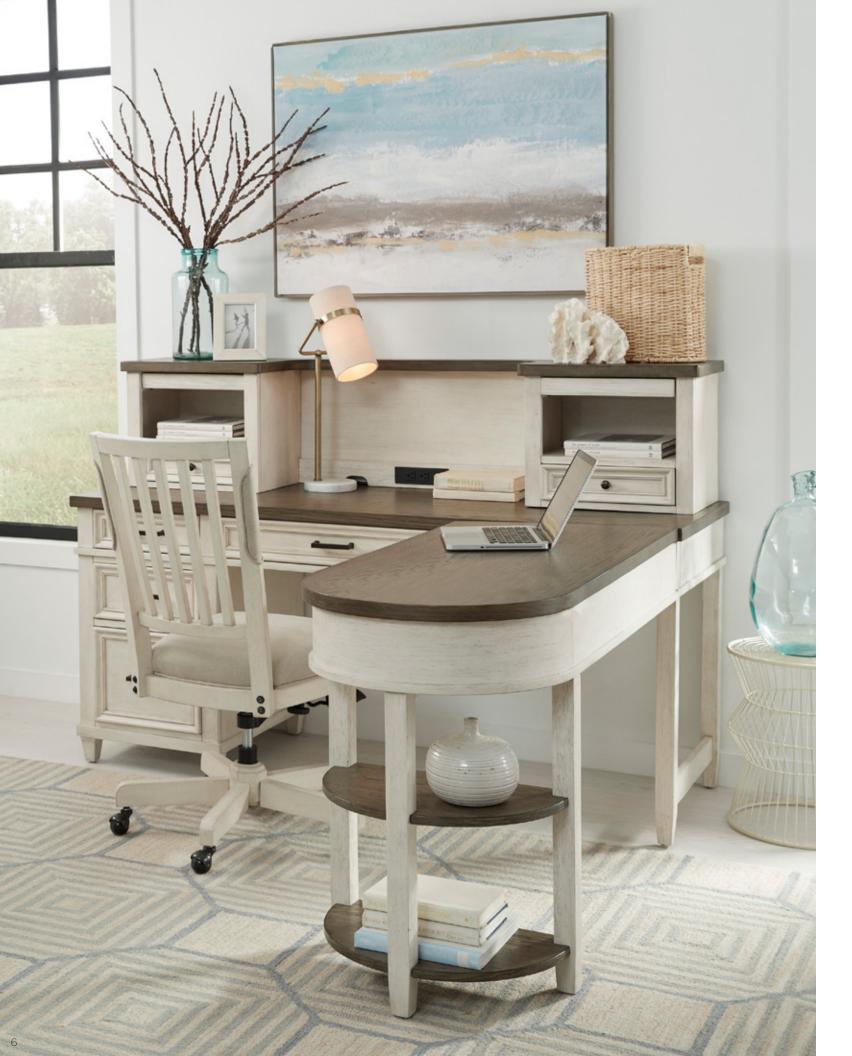

### ANDOVER COLLECTION AGED IVORY

#### **CREDENZA DESK & HUTCH**

68W x 76H x 24D

**FEATURES:** AC & USB outlets, drop front keyboard drawer, locking file drawer, removable dividers, adjustable shelves, cord management

#### **SINGLE PED WITH HUTCH & RETURN**

70W x 47H x 73D

**FEATURES:** AC & USB outlets, drop front keyboard drawer, drop down tablet holders, open shelves, removable dividers, locking file drawer, lifting desktop, cord management