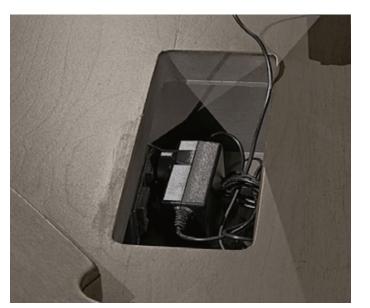

Storage

Adjustable

Sit to Stand

Rolling

Casters

Finished on All Sides

Assembled

Cord Management

AC & USB OUTLETS

DROP FRONT DRAWERS

LIFTING DESKTOP

LOCKING FILE DRAWERS