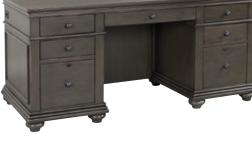

#### **EXECUTIVE DESK**

66W x 31H x 30D

FEATURES: AC outlets, HPL lined drop front keyboard drawer, locking file drawer, HPL lined bottom drawers, locking file drawers, cord management

Generous Locking File Cord Finished on Storage Drawers Management \*\*\*\*\*\*