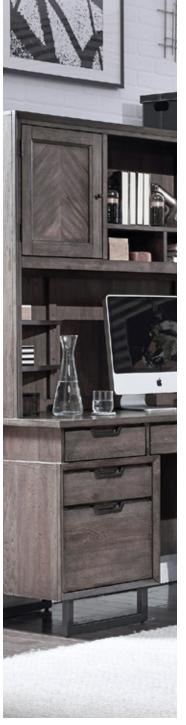

### SOMERSET COLLECTION PEPPERCORN

#### **CREDENZA DESK & HUTCH**

66W x 76H x 24D

FEATURES: AC & USB outlets, HPL lined drop front keyboard drawer, locking file drawer, removable dividers, adjustable shelves, cord management

**ADJUSTABLE LIFT DESK** 