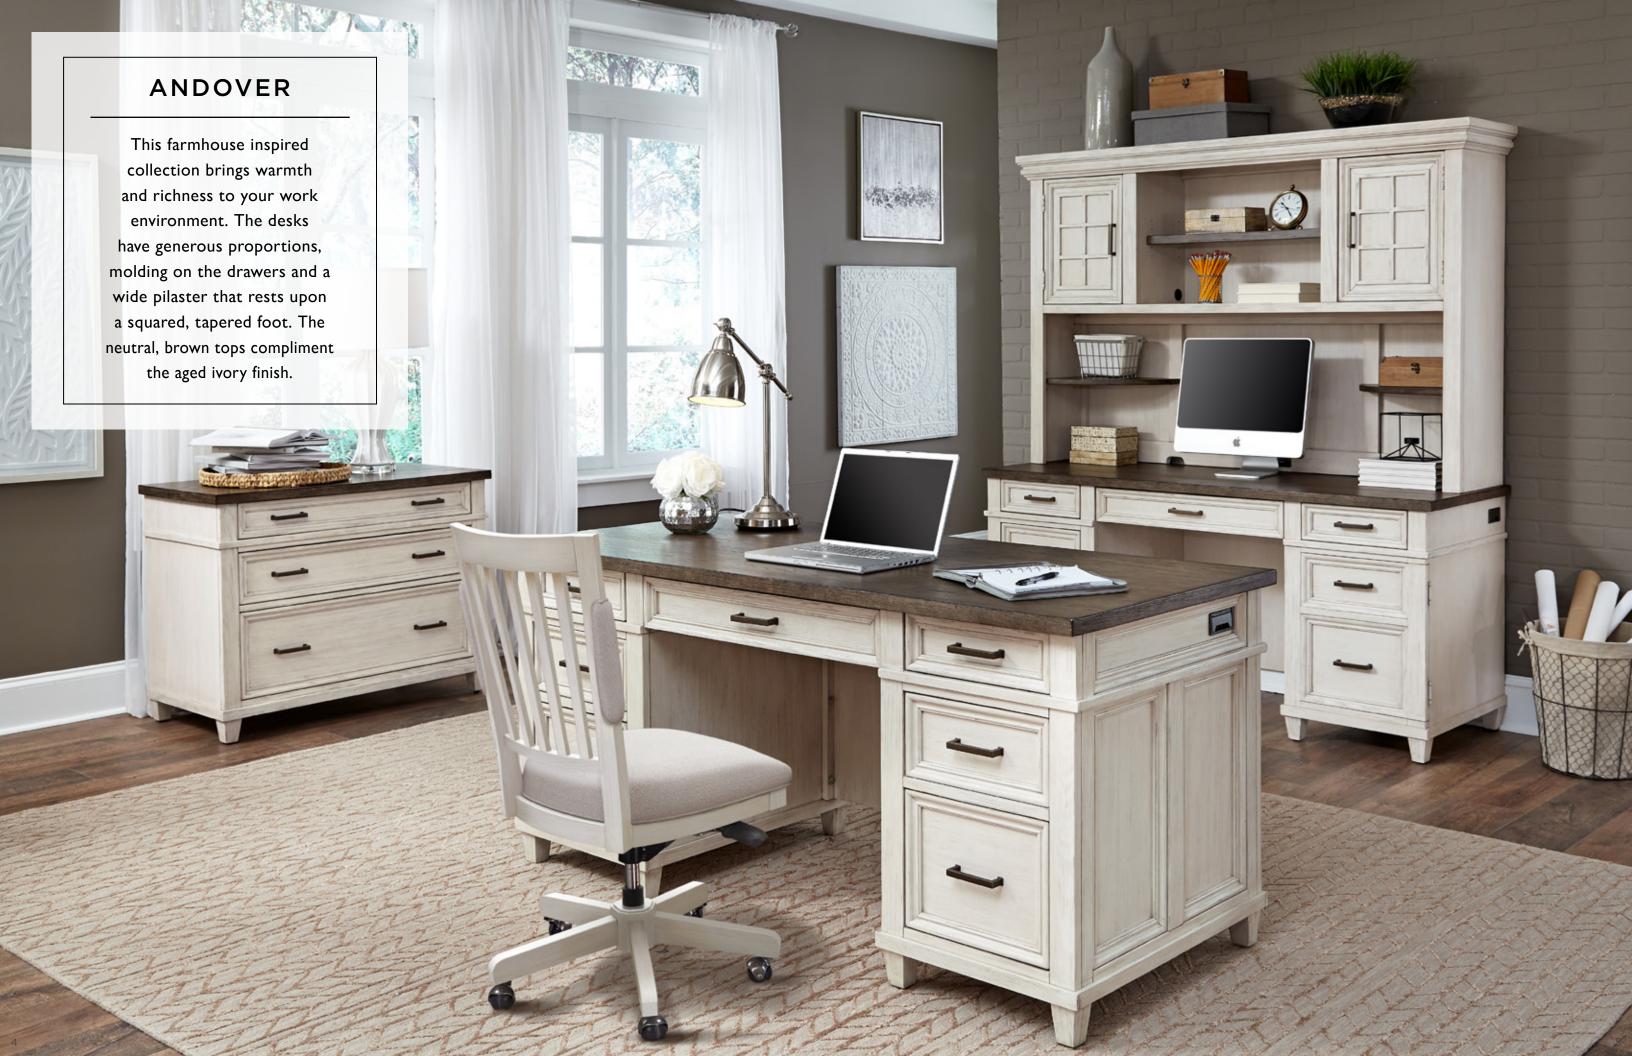

### ANDOVER COLLECTION AGED IVORY

#### **CREDENZA DESK & HUTCH**

68W x 76H x 24D

**FEATURES:** AC & USB outlets, drop front keyboard drawer, locking file drawer, removable dividers, adjustable shelves, cord management

#### **SINGLE PED WITH HUTCH & RETURN**

70W x 47H x 73D

**FEATURES:** AC & USB outlets, drop front keyboard drawer, drop down tablet holders, open shelves, removable dividers, locking file drawer, lifting desktop, cord management