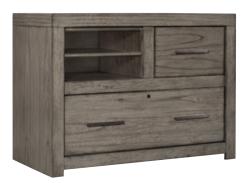

#### **COMBO FILE**

38W x 31H x 22D FEATURES: HPL lined drawers, utility drawers, shelf storage, locking file drawer

**ROLLING FILE** 

22W x 23H x 22D FEATURES: Utility drawers, rolling casters, file drawer