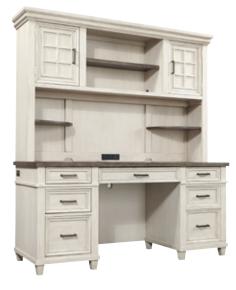

#### **CREDENZA DESK & HUTCH**

68W x 76H x 24D

**FEATURES:** AC & USB outlets, drop front keyboard drawer, locking file drawer, removable dividers, adjustable shelves, cord management