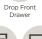

USB

Outlets

Drop Front Drawers

Dovetail

Extension

HPL Lined Felt Lined Drawers Drawers

Performance

Dividers

#### **CREDENZA DESK & HUTCH**

68W x 76H x 24D

**FEATURES:** AC & USB outlets, drop front keyboard drawer, locking file drawer, removable dividers, adjustable shelves, cord management

#### **SINGLE PED WITH HUTCH & RETURN**

70W x 47H x 73D

**FEATURES:** AC & USB outlets, drop front keyboard drawer, drop down tablet holders, open shelves, removable dividers, locking file drawer, lifting desktop, cord management

#### **CRAFTING DESK**

64W x 36H x 30D

FEATURES: AC outlets, drop front keyboard drawer, pullout tablet holder tray, pullout surface, removable dividers, file storage behind doors, half shelves, cord management

#### **EXECUTIVE DESK**

66W x 31H x 30D

FEATURES: AC outlets, HPL lined drop front keyboard drawer, locking file drawer, HPL lined bottom drawers, locking file drawers, cord management

Generous Locking File Cord Finished on Storage Drawers Management \*\*\*\*\*\*

#### **ADJUSTABLE LIFT DESK**

60W x 32-49H x 28D

FEATURES: AC & USB outlets in soft close compartment, HPL lined drop front keyboard drawer, 2 utility drawers, lift mechanism, cord management