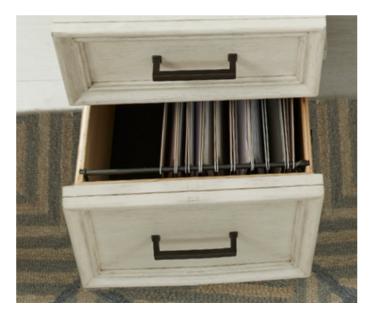

#### **CREDENZA DESK & HUTCH**

68W x 76H x 24D

**FEATURES:** AC & USB outlets, drop front keyboard drawer, locking file drawer, removable dividers, adjustable shelves, cord management

#### **SINGLE PED WITH HUTCH & RETURN**

70W x 47H x 73D

**FEATURES:** AC & USB outlets, drop front keyboard drawer, drop down tablet holders, open shelves, removable dividers, locking file drawer, lifting desktop, cord management

#### **CRAFTING DESK**

64W x 36H x 30D

FEATURES: AC outlets, drop front keyboard drawer, pullout tablet holder tray, pullout surface, removable dividers, file storage behind doors, half shelves, cord management