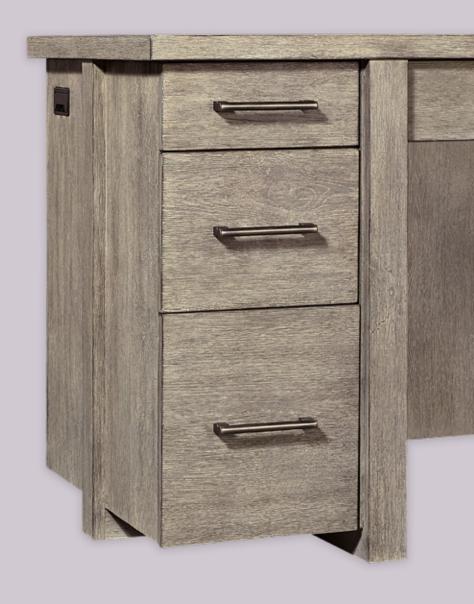

#### **EXECUTIVE DESK**

66W x 31H x 30D

FEATURES: AC outlets, HPL lined drop front keyboard drawer, locking file drawer, HPL lined bottom drawers, locking file drawers, cord management

Generous Locking File Cord Finished on Storage Drawers Management \*\*\*\*\*\*

#### **EXECUTIVE DESK**

66W x 31H x 30D

FEATURES: AC outlets, drop front keyboard drawer, removable dividers, locking file drawers, cord management

Removable Locking File Cord Finished
Dividers Drawer Management on All Sides

#### **EXECUTIVE DESK**

66W x 31H x 30D

FEATURES: AC outlets, drop front keyboard drawer, locking file drawers, removable dividers, cord management

#### **EXECUTIVE DESK**

66W x 31H x 30D

FEATURES: AC outlets, drop front keyboard drawer, locking file drawer, felt lined drawer, HPL lined bottom drawers, cord management

#### **EXECUTIVE DESK**

66W x 31H x 30D

FEATURES: AC outlets, drop front keyboard drawer, HPL lined drawers, locking file drawers, cord management

Generous Locking File