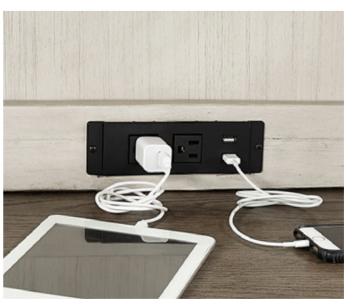

AC & USB OUTLETS

DROP FRONT DRAWERS

LIFTING DESKTOP

LOCKING FILE DRAWERS

#### **ADJUSTABLE LIFT DESK**

60W x 32-49H x 28D

FEATURES: AC & USB outlets in soft close compartment, HPL lined drop front keyboard drawer, 2 utility drawers, lift mechanism, cord management

#### **ADJUSTABLE LIFT DESK**

60W x 33-50H 28D

**FEATURES:** AC & USB outlets in soft close compartment, drop front keyboard drawer, 2 utility drawers, lift mechanism, HPL lined drawers, cord management

60W x 32-49H x 28D

FEATURES: AC & USB outlets in soft close compartment, drop front keyboard

drawer, 2 utility drawers, electric lift mechanism, cord management

#### **ADJUSTABLE LIFT DESK**

62W x 32-49H x 30D

FEATURES: AC & USB outlets, HPL lined drop front keyboard drawer, felt lined drawers, open compartments, removable dividers, electric lift mechanism, cord management