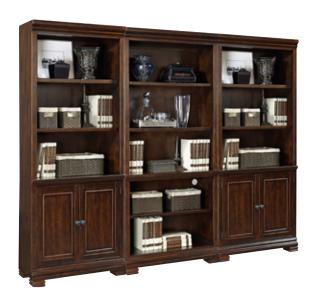

**OPEN BOOKCASE** 32W x 76H x 15D **DOOR BOOKCASE** 32W x 76H x 15D

FEATURES: Adjustable shelves, cord management

**OPEN BOOKCASE** 32W x 76H x 14D FEATURES: Adjustable shelves, cord management

**OPEN BOOKCASE** 32W x 78H x 14D **DOOR BOOKCASE** 32W x 78H x 14D

FEATURES: Adjustable shelves, cord management

#### **MODULAR DESK**

98W x 79H x 72D

FEATURES: AC outlets, drop front keyboard drawer, dual sided work surface, locking file drawer, adjustable shelves, cord management

**OPEN BOOKCASE** 32W x 75H x 14D **DOOR BOOKCASE** 32W x 75H x 14D

45

**DOOR BOOKCASE** 32W x 76H x 14D **OPEN BOOKCASE** 32W x 76H x 14D

FEATURES: Adjustable shelves, cord management