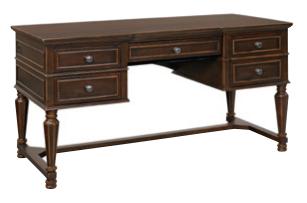

#### **EXECUTIVE DESK**

66W x 31H x 30D

FEATURES: AC outlets, HPL lined drop front keyboard drawer, locking file drawer, HPL lined bottom drawers, locking file drawers, cord management

Generous Locking File Cord Finished on Storage Drawers Management \*\*\*\*\*\*