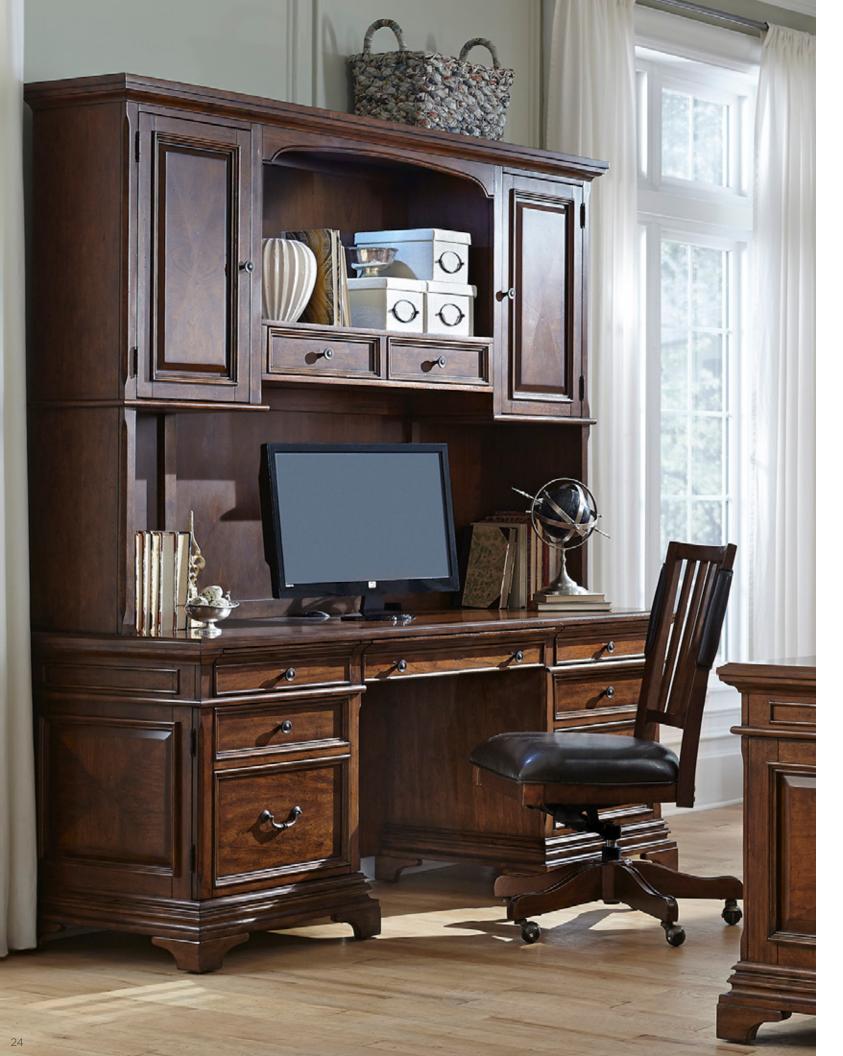

#### **SINGLE PED WITH HUTCH & RETURN**

70W x 47H x 73D

**FEATURES:** AC & USB outlets, drop front keyboard drawer, drop down tablet holders, open shelves, removable dividers, locking file drawer, lifting desktop, cord management