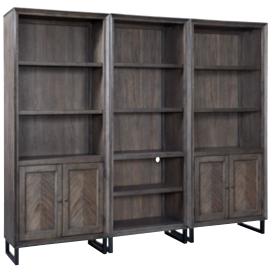

**OPEN BOOKCASE** 32W x 76H x 15D **DOOR BOOKCASE** 32W x 76H x 15D

FEATURES: Adjustable shelves, cord management