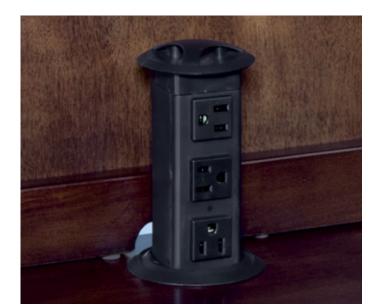

AC & USB OUTLETS

DROP FRONT DRAWERS

LIFTING DESKTOP

LOCKING FILE DRAWERS

#### **CREDENZA DESK & HUTCH**

68W x 76H x 24D

**FEATURES:** AC & USB outlets, drop front keyboard drawer, locking file drawer, removable dividers, adjustable shelves, cord management

#### **SINGLE PED WITH HUTCH & RETURN**

70W x 47H x 73D

**FEATURES:** AC & USB outlets, drop front keyboard drawer, drop down tablet holders, open shelves, removable dividers, locking file drawer, lifting desktop, cord management

#### **CRAFTING DESK**

64W x 36H x 30D

FEATURES: AC outlets, drop front keyboard drawer, pullout tablet holder tray, pullout surface, removable dividers, file storage behind doors, half shelves, cord management

#### **EXECUTIVE DESK**

66W x 31H x 30D

FEATURES: AC outlets, HPL lined drop front keyboard drawer, locking file drawer, HPL lined bottom drawers, locking file drawers, cord management

Generous Locking File Cord Finished on Storage Drawers Management \*\*\*\*\*\*

#### **ADJUSTABLE LIFT DESK**

60W x 32-49H x 28D

FEATURES: AC & USB outlets in soft close compartment, HPL lined drop front keyboard drawer, 2 utility drawers, lift mechanism, cord management