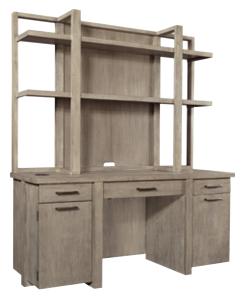

#### **CREDENZA DESK & HUTCH**

68W x 76H x 24D

**FEATURES:** AC & USB outlets, drop front keyboard drawer, locking file drawer, removable dividers, adjustable shelves, cord management

#### **CREDENZA DESK & HUTCH**

72W x 81H x 24D

FEATURES: AC & USB outlets, drop front keyboard drawer, locking file drawers, removable dividers, adjustable dividers, cord management

**OPEN BOOKCASE** 32W x 75H x 13D **DOOR BOOKCASE** 32W x 75H x 13D