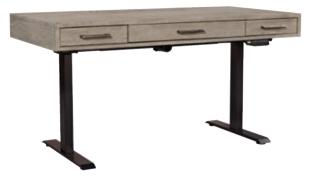

#### **ADJUSTABLE LIFT DESK**

60W x 32-49H x 28D

FEATURES: AC & USB outlets in soft close compartment, HPL lined drop front keyboard drawer, 2 utility drawers, lift mechanism, cord management

#### **ADJUSTABLE LIFT DESK**

60W x 33-50H 28D

**FEATURES:** AC & USB outlets in soft close compartment, drop front keyboard drawer, 2 utility drawers, lift mechanism, HPL lined drawers, cord management

60W x 32-49H x 28D

FEATURES: AC & USB outlets in soft close compartment, drop front keyboard

drawer, 2 utility drawers, electric lift mechanism, cord management

#### **ADJUSTABLE LIFT DESK**

62W x 32-49H x 30D

FEATURES: AC & USB outlets, HPL lined drop front keyboard drawer, felt lined drawers, open compartments, removable dividers, electric lift mechanism, cord management