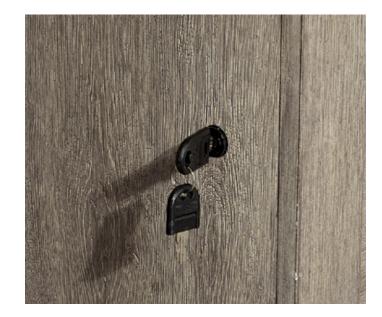

#### **EXECUTIVE DESK**

66W x 31H x 30D

FEATURES: AC outlets, HPL lined drop front keyboard drawer, locking file drawer, HPL lined bottom drawers, locking file drawers, cord management

Generous Locking File Cord Finished on Storage Drawers Management \*\*\*\*\*\*

#### **LATERAL FILE**

41W x 31H x 21D FEATURES: Utility drawers, removable dividers, locking file drawer

**OFFICE CHAIR** 

26W x 40H x 28D FEATURES: Performance fabric, deluxe ball casters, gas lift, knee tilt, five star base

#### **EXECUTIVE DESK**

66W x 31H x 30D

FEATURES: AC outlets, drop front keyboard drawer, removable dividers, locking file drawers, cord management

Removable Locking File Cord Finished
Dividers Drawer Management on All Sides