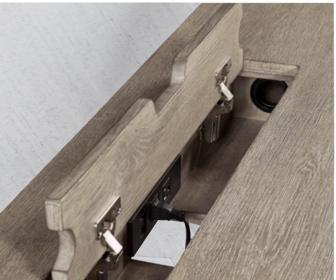

Finished

on All Sides

Removable Dividers

Storage

Adjustable Sit to Stand

Locking File Drawer

Hidden Wireless Storage Charging

Shelf Storage