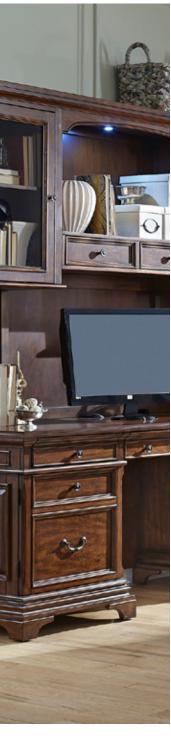

### ANDOVER COLLECTION AGED IVORY

#### **CREDENZA DESK & HUTCH**

68W x 76H x 24D

**FEATURES:** AC & USB outlets, drop front keyboard drawer, locking file drawer, removable dividers, adjustable shelves, cord management