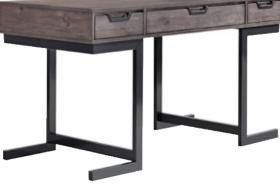

#### **CREDENZA DESK & HUTCH**

68W x 76H x 24D

**FEATURES:** AC & USB outlets, drop front keyboard drawer, locking file drawer, removable dividers, adjustable shelves, cord management

#### **SINGLE PED WITH HUTCH & RETURN**

70W x 47H x 73D

**FEATURES:** AC & USB outlets, drop front keyboard drawer, drop down tablet holders, open shelves, removable dividers, locking file drawer, lifting desktop, cord management