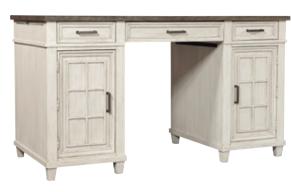

#### **SINGLE PED WITH HUTCH & RETURN**

70W x 47H x 73D

**FEATURES:** AC & USB outlets, drop front keyboard drawer, drop down tablet holders, open shelves, removable dividers, locking file drawer, lifting desktop, cord management