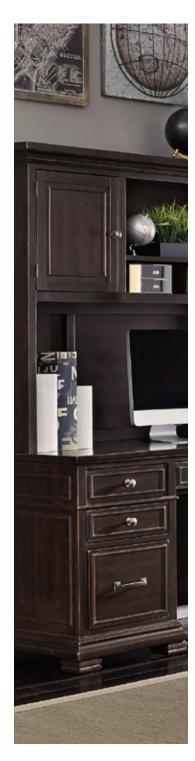

### ENGLEWOOD COLLECTION FOSSIL

#### **CREDENZA DESK & HUTCH**

66W x 76H x 24D

**FEATURES:** AC & USB outlets, drop front keyboard drawer, adjustable shelves, locking file drawer, removable dividers, cord management