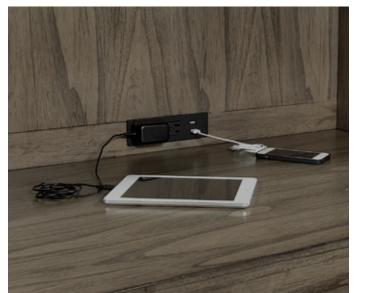

AC & USB OUTLETS

DROP FRONT DRAWERS

LIFTING DESKTOP

LOCKING FILE DRAWERS

#### **CREDENZA DESK & HUTCH**

68W x 76H x 24D

**FEATURES:** AC & USB outlets, drop front keyboard drawer, locking file drawer, removable dividers, adjustable shelves, cord management

#### **SINGLE PED WITH HUTCH & RETURN**

70W x 47H x 73D

**FEATURES:** AC & USB outlets, drop front keyboard drawer, drop down tablet holders, open shelves, removable dividers, locking file drawer, lifting desktop, cord management

#### **CRAFTING DESK**

64W x 36H x 30D

FEATURES: AC outlets, drop front keyboard drawer, pullout tablet holder tray, pullout surface, removable dividers, file storage behind doors, half shelves, cord management

#### **ADJUSTABLE LIFT DESK**

60W x 32-49H x 28D

FEATURES: AC & USB outlets in soft close compartment, HPL lined drop front keyboard drawer, 2 utility drawers, lift mechanism, cord management