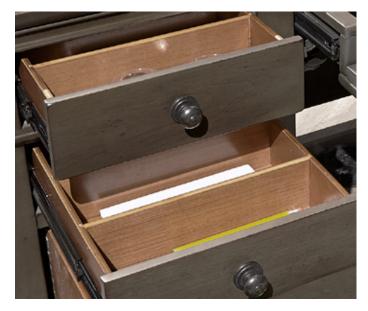

#### **CREDENZA DESK & HUTCH**

68W x 76H x 24D

**FEATURES:** AC & USB outlets, drop front keyboard drawer, locking file drawer, removable dividers, adjustable shelves, cord management

#### **SINGLE PED WITH HUTCH & RETURN**

70W x 47H x 73D

**FEATURES:** AC & USB outlets, drop front keyboard drawer, drop down tablet holders, open shelves, removable dividers, locking file drawer, lifting desktop, cord management

#### **CRAFTING DESK**

64W x 36H x 30D

FEATURES: AC outlets, drop front keyboard drawer, pullout tablet holder tray, pullout surface, removable dividers, file storage behind doors, half shelves, cord management