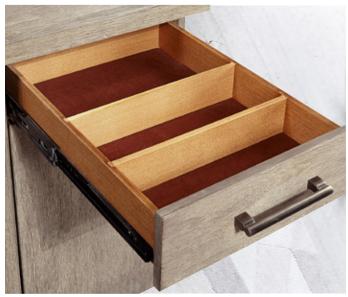

#### **LATERAL FILE**

41W x 31H x 21D FEATURES: Utility drawers, removable dividers, locking file drawer

**OFFICE CHAIR** 

26W x 40H x 28D FEATURES: Performance fabric, deluxe ball casters, gas lift, knee tilt, five star base