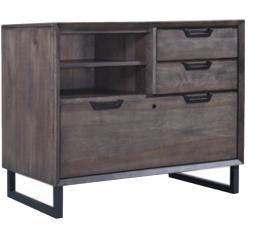

#### **COMBO FILE**

42W x 31H x 22D FEATURES: Utility drawers, removable dividers, shelf storage, locking file drawer

AC Outlets

USB Ports

Drop Front Drawers

ront Dove ers Draw

Ext

Full HPL Extension Dra