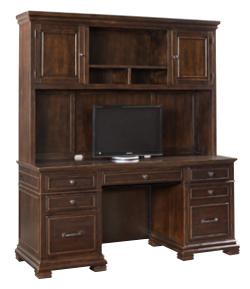

#### **CREDENZA DESK & HUTCH**

68W x 76H x 24D

**FEATURES:** AC & USB outlets, drop front keyboard drawer, locking file drawer, removable dividers, adjustable shelves, cord management