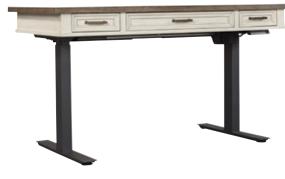

#### **ADJUSTABLE LIFT DESK**

60W x 32-49H x 28D

FEATURES: AC & USB outlets in soft close compartment, HPL lined drop front keyboard drawer, 2 utility drawers, lift mechanism, cord management