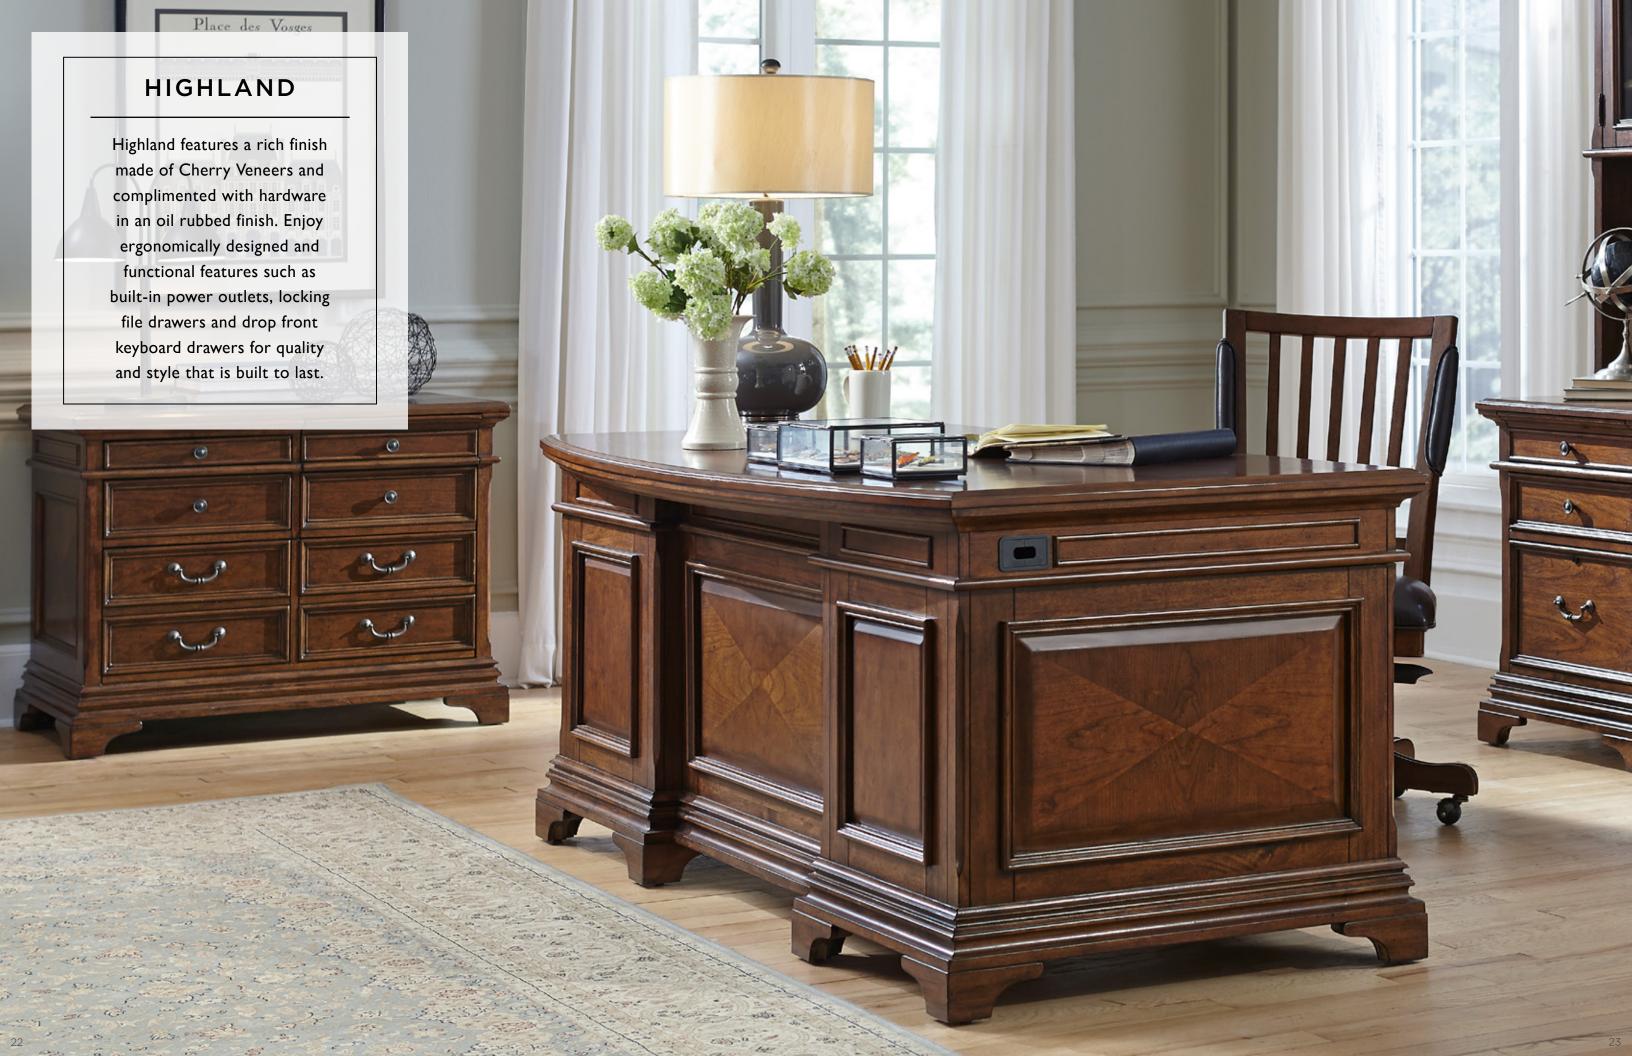

#### **EXECUTIVE DESK**

66W x 31H x 30D

FEATURES: AC outlets, HPL lined drop front keyboard drawer, locking file drawer, HPL lined bottom drawers, locking file drawers, cord management

Generous Locking File Cord Finished on Storage Drawers Management \*\*\*\*\*\*