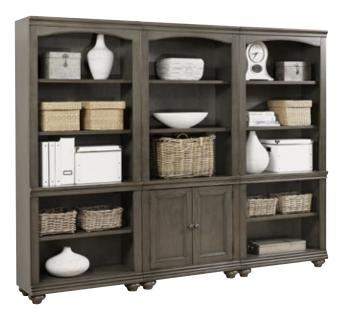

**OPEN BOOKCASE** 32W x 76H x 15D **DOOR BOOKCASE** 32W x 76H x 15D

FEATURES: Adjustable shelves, cord management