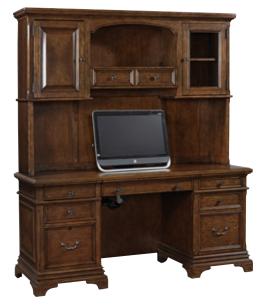

#### **CREDENZA DESK & HUTCH**

68W x 76H x 24D

**FEATURES:** AC & USB outlets, drop front keyboard drawer, locking file drawer, removable dividers, adjustable shelves, cord management