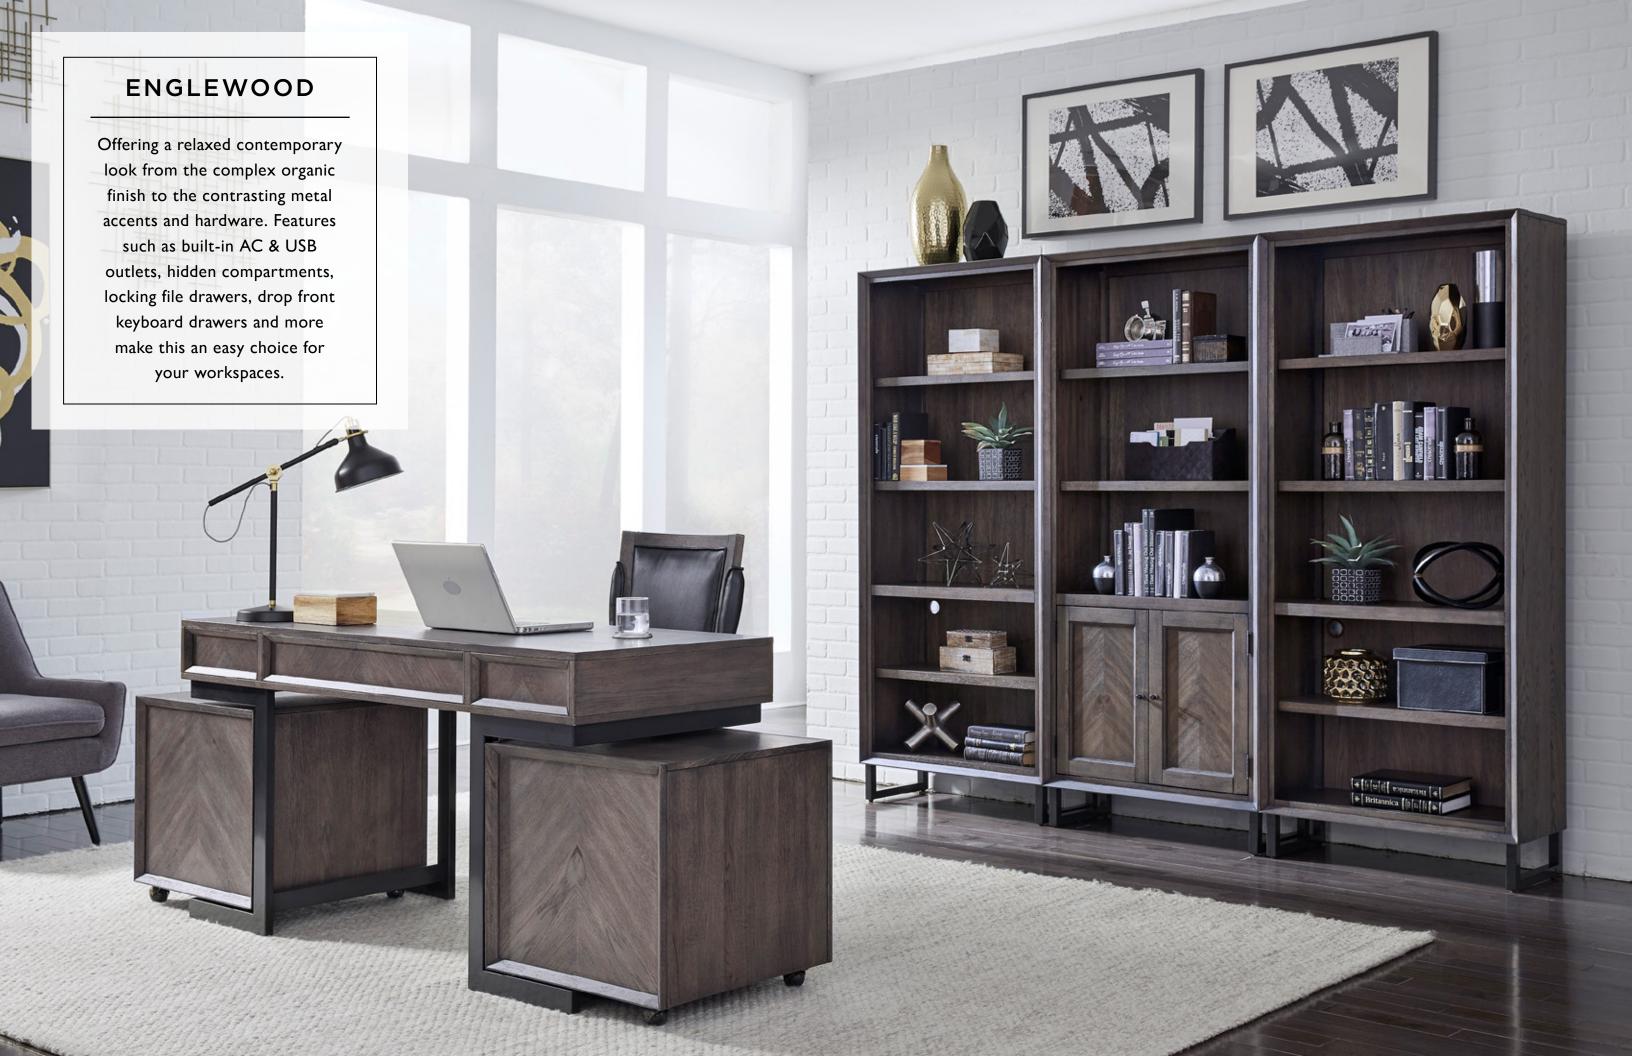

URES: AC & USB outlets, drop front keyboard drawer, locking file drawers, removable dividers, adjustable dividers, cord management



















**OPEN BOOKCASE** 32W x 75H x 13D **DOOR BOOKCASE** 32W x 75H x 13D

FEATURES: Adjustable shelves, cord management











**OFFICE CHAIR** 

19W x 38H x 27D **FEATURES:** High-grade polyurethane fabric, deluxe ball casters, gas lift, knee tilt, five star base







#### **EXECUTIVE DESK**

66W x 31H x 30D

FEATURES: AC outlets, drop front keyboard drawer, removable dividers, locking file drawers, cord management















Removable Locking File Cord Finished
Dividers Drawer Management on All Sides



#### **COMBO FILE**

42W x 31H x 22D FEATURES: Utility drawers, removable dividers, shelf storage, locking file drawer



































AC Outlets

USB Ports

Drop Front Drawers

ront Dove ers Draw

Ext

Full HPL Extension Dra

HPL Lined Removable Drawers Dividers

ole A s Sir

Adjustable Sit to Stand



Locking File Drawer



Rolling Casters



Generous Storage



Storage

Finished on All Sides



Cord Management



ent Assembled



AC & USB OUTLETS



DROP FRONT DRAWERS



GENEROUS STORAGE



LOCKING FILE DRAWERS

### ENGLEWOOD COLLECTION FOSSIL



#### **CREDENZA DESK & HUTCH**

66W x 76H x 24D

**FEATURES:** AC & USB outlets, drop front keyboard drawer, adjustable shelves, locking file drawer, removable dividers, cord management



















#### **EXECUTIVE DESK**

66W x 31H x 28D

FEATURES: AC outlets in hidden compartment, drop front keyboard drawer, locking file drawer, HPL lined bottom dr