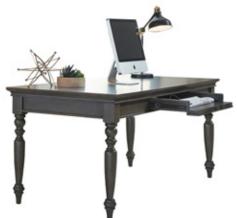

#### **EXECUTIVE DESK**

66W x 31H x 30D

FEATURES: AC outlets, HPL lined drop front keyboard drawer, locking file drawer, HPL lined bottom drawers, locking file drawers, cord management

Generous Locking File Cord Finished on Storage Drawers Management \*\*\*\*\*\*