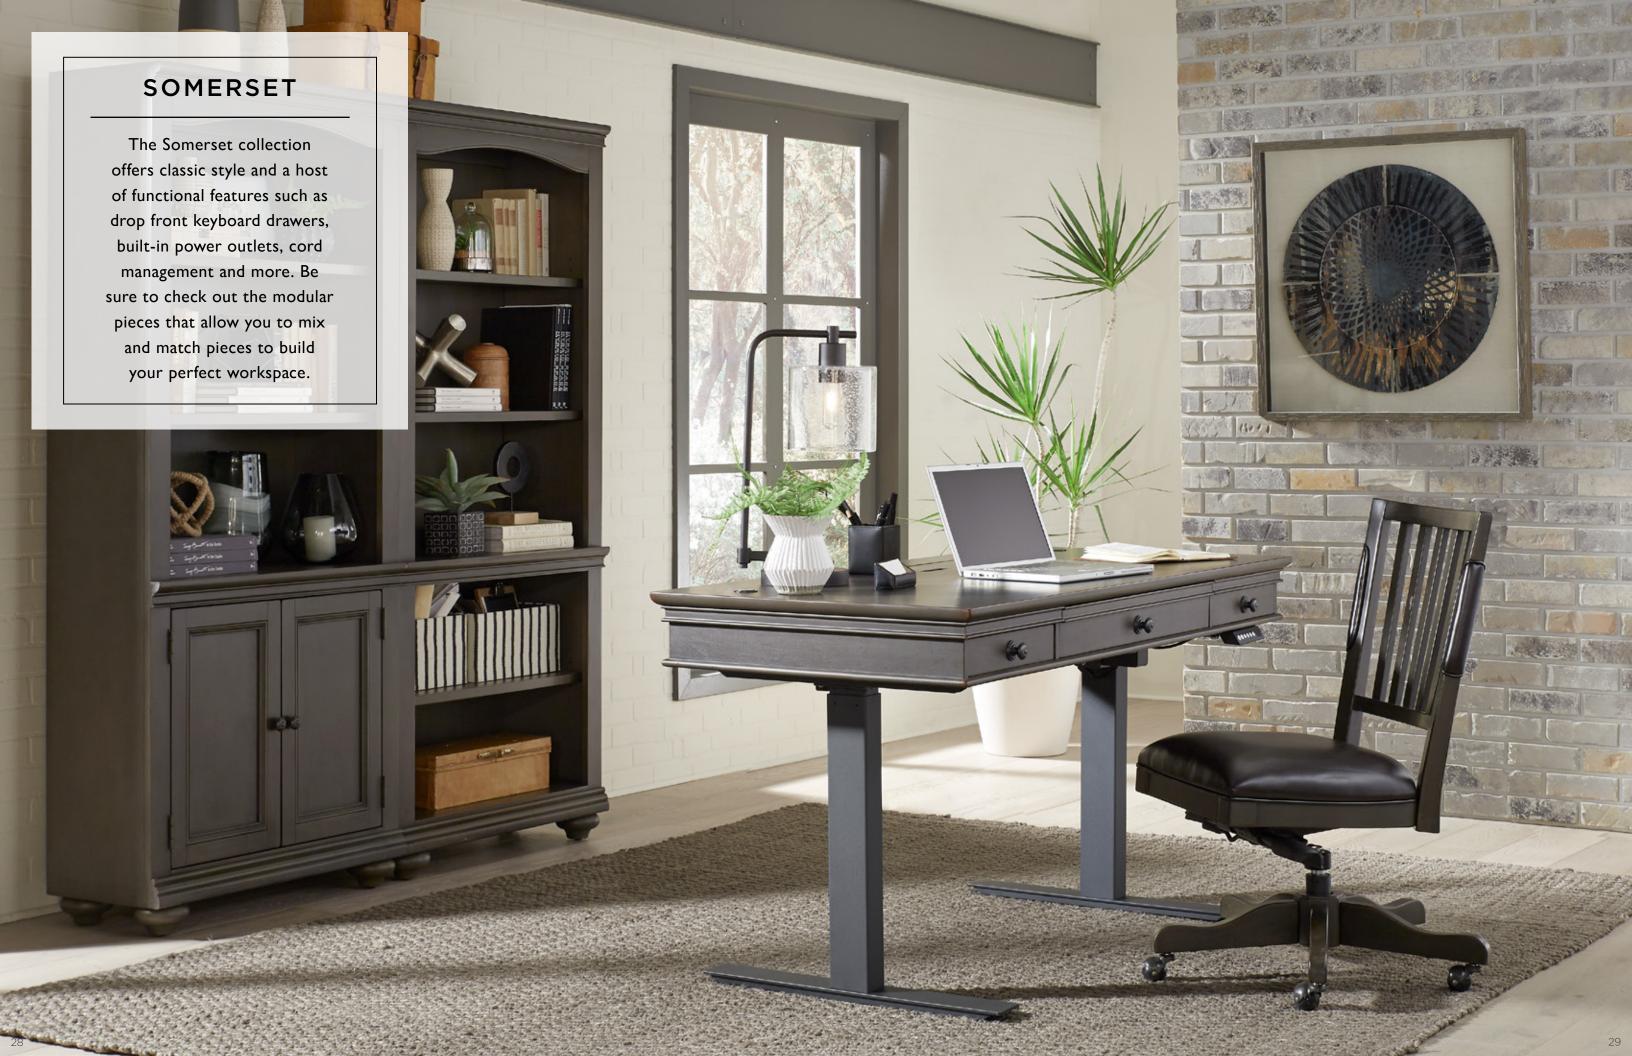

### SOMERSET COLLECTION PEPPERCORN

#### **CREDENZA DESK & HUTCH**

66W x 76H x 24D

FEATURES: AC & USB outlets, HPL lined drop front keyboard drawer, locking file drawer, removable dividers, adjustable shelves, cord management

**ADJUSTABLE LIFT DESK** 

60W x 32-49H x 28D

FEATURES: AC & USB outlets in soft close compartment, drop front keyboard

drawer, 2 utility drawers, electric lift mechanism, cord management

#### **EXECUTIVE DESK**

66W x 31H x 30D

FEATURES: AC outlets, drop front keyboard drawer, locking file drawers, removable dividers, cord management