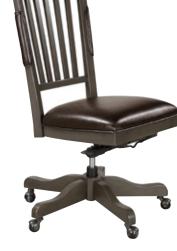

#### **LATERAL FILE**

41W x 31H x 21D FEATURES: Utility drawers, removable dividers, locking file drawer

**OFFICE CHAIR** 

26W x 40H x 28D FEATURES: Performance fabric, deluxe ball casters, gas lift, knee tilt, five star base