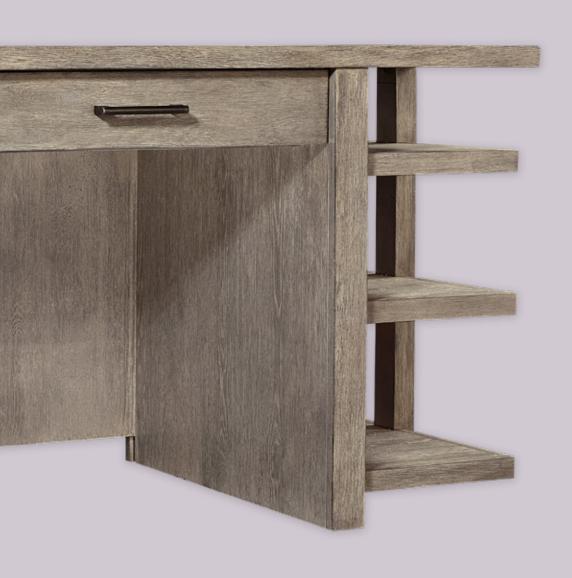

#### **CREDENZA DESK & HUTCH**

68W x 76H x 24D

**FEATURES:** AC & USB outlets, drop front keyboard drawer, locking file drawer, removable dividers, adjustable shelves, cord management

#### **SINGLE PED WITH HUTCH & RETURN**

70W x 47H x 73D

**FEATURES:** AC & USB outlets, drop front keyboard drawer, drop down tablet holders, open shelves, removable dividers, locking file drawer, lifting desktop, cord management