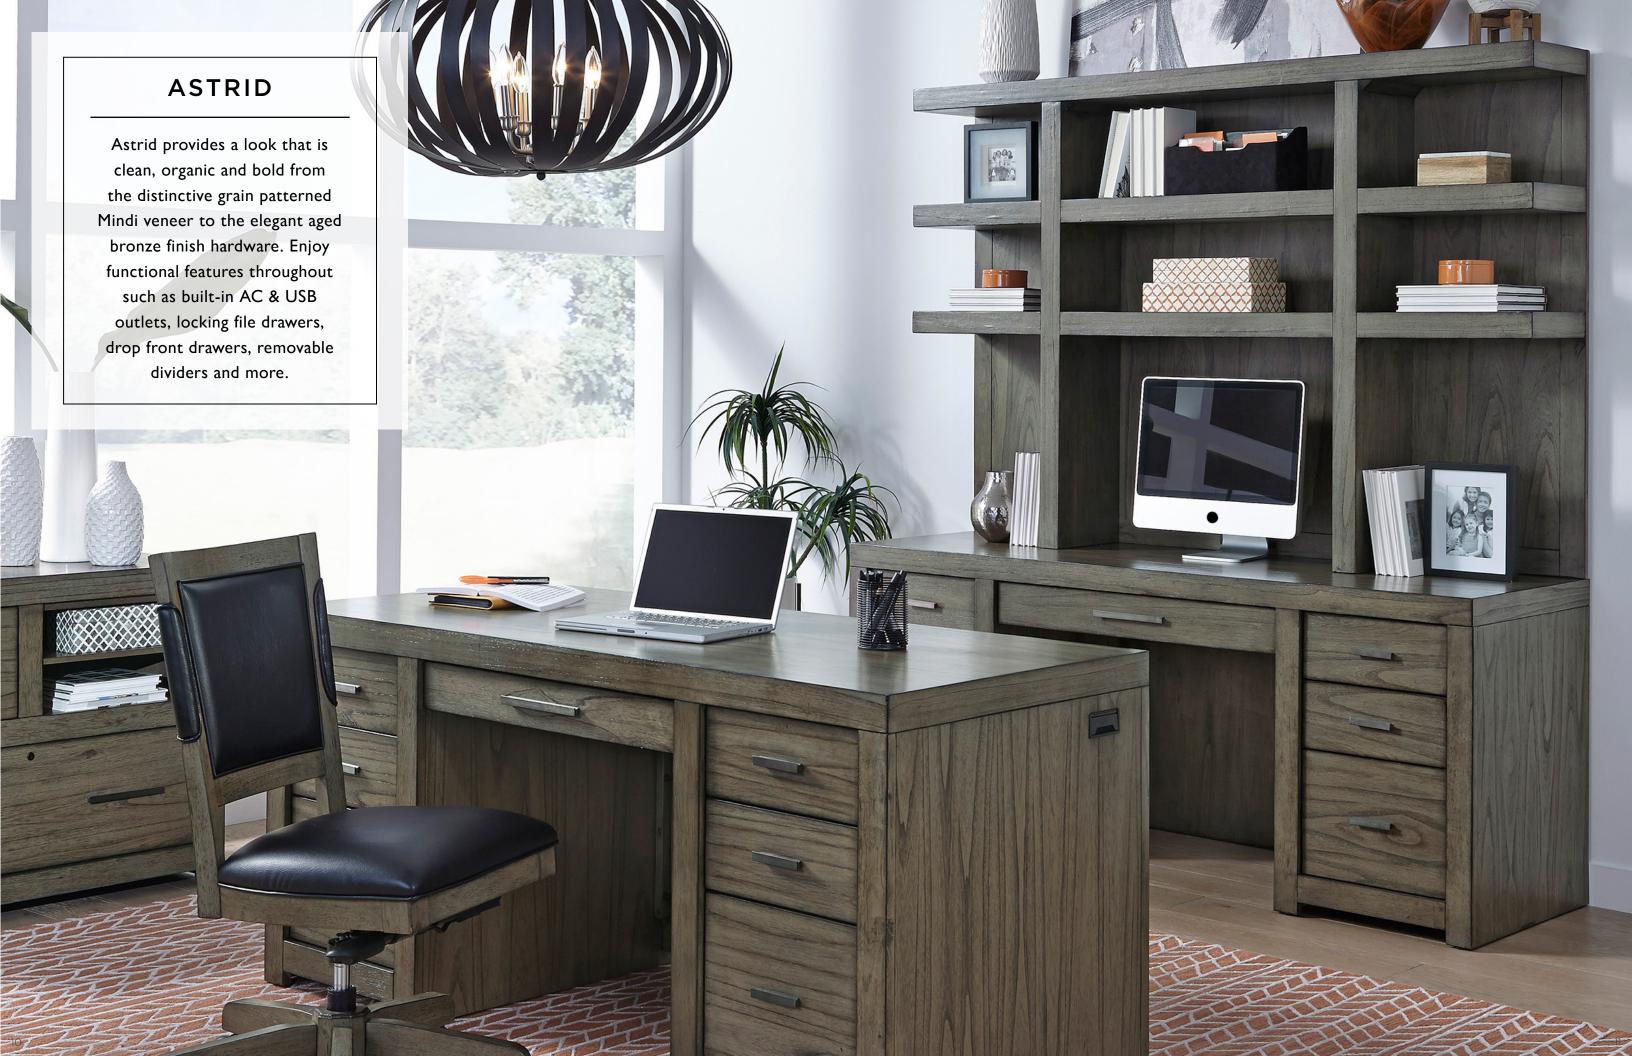

### ASTRID COLLECTION GREYSTONE

#### **CREDENZA DESK & HUTCH**

72W x 81H x 24D

FEATURES: AC & USB outlets, drop front keyboard drawer, locking file drawers, removable dividers, adjustable dividers, cord management

**OPEN BOOKCASE** 32W x 75H x 13D **DOOR BOOKCASE** 32W x 75H x 13D

FEATURES: Adjustable shelves, cord management

**OFFICE CHAIR** 

19W x 38H x 27D **FEATURES:** High-grade polyurethane fabric, deluxe ball casters, gas lift, knee tilt, five star base