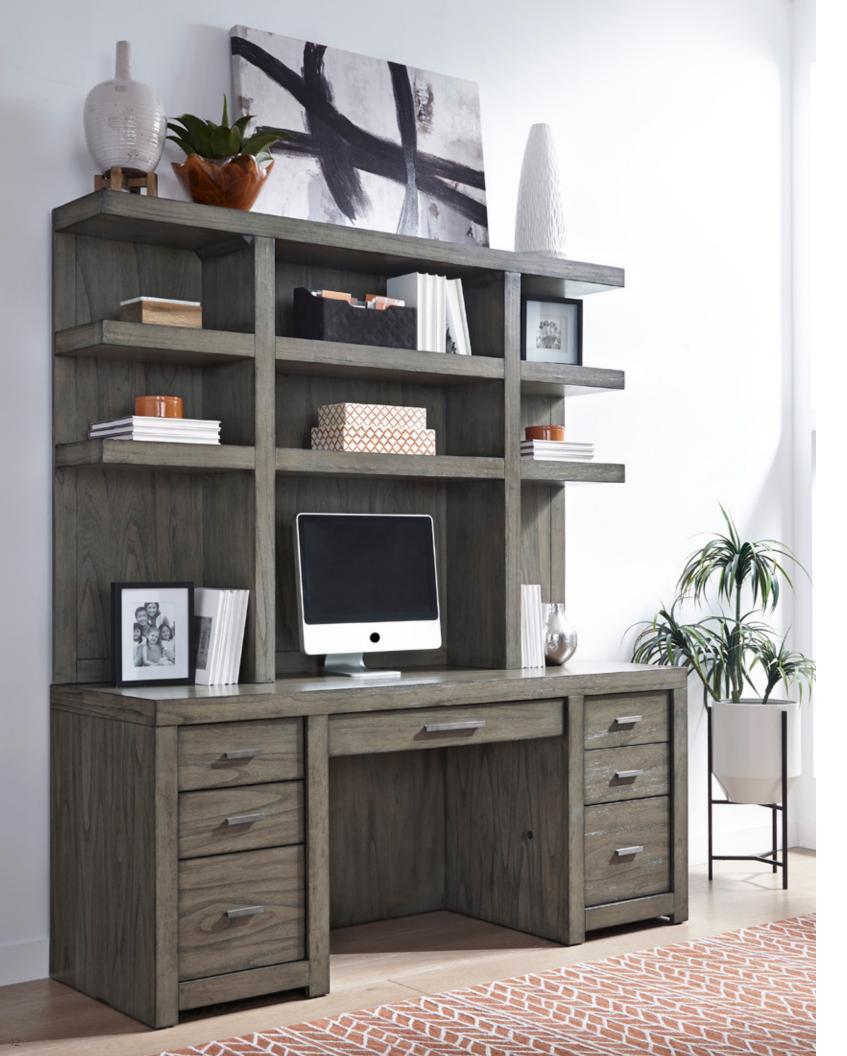

#### **CREDENZA DESK & HUTCH**

72W x 81H x 24D

FEATURES: AC & USB outlets, drop front keyboard drawer, locking file drawers, removable dividers, adjustable dividers, cord management

**OPEN BOOKCASE** 32W x 75H x 13D **DOOR BOOKCASE** 32W x 75H x 13D

FEATURES: Adjustable shelves, cord management

**OFFICE CHAIR** 

19W x 38H x 27D **FEATURES:** High-grade polyurethane fabric, deluxe ball casters, gas lift, knee tilt, five star base