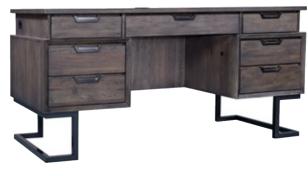

#### **EXECUTIVE DESK**

66W x 31H x 30D

FEATURES: AC outlets, drop front keyboard drawer, HPL lined drawers, locking file drawers, cord management

Generous Locking File

#### **L-SHAPED DESK**

66W x 31H x 79D FEATURES: AC outlets, drop front keyboard drawer, file drawer, printer pullout, cord management

**OFFICE CHAIR** 

20W x 41H x 23D **FEATURES:** High-grade polyurethane fabric, deluxe ball casters, gas lift, knee tilt, five star base