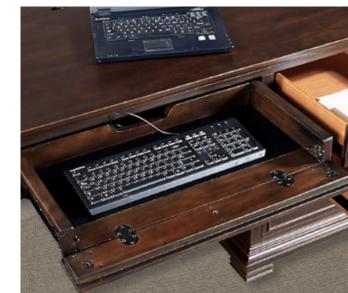

USB

Outlets

Drop Front Drawers

Dovetail

Extension

HPL Lined Felt Lined Drawers Drawers

Performance

Dividers

AC & USB OUTLETS

DROP FRONT DRAWERS

LIFTING DESKTOP

LOCKING FILE DRAWERS

#### **CREDENZA DESK & HUTCH**

68W x 76H x 24D

**FEATURES:** AC & USB outlets, drop front keyboard drawer, locking file drawer, removable dividers, adjustable shelves, cord management

#### **SINGLE PED WITH HUTCH & RETURN**

70W x 47H x 73D

**FEATURES:** AC & USB outlets, drop front keyboard drawer, drop down tablet holders, open shelves, removable dividers, locking file drawer, lifting desktop, cord management