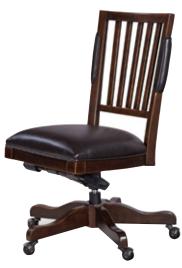

#### **LATERAL FILE**

41W x 31H x 21D FEATURES: Utility drawers, removable dividers, locking file drawer

**OFFICE CHAIR** 

26W x 40H x 28D FEATURES: Performance fabric, deluxe ball casters, gas lift, knee tilt, five star base