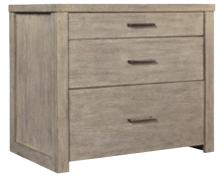

#### **LATERAL FILE**

41W x 31H x 21D FEATURES: Utility drawers, removable dividers, locking file drawer

**OFFICE CHAIR** 

26W x 40H x 28D FEATURES: Performance fabric, deluxe ball casters, gas lift, knee tilt, five star base