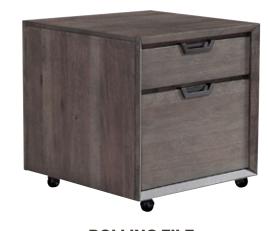

#### **LATERAL FILE**

41W x 31H x 21D FEATURES: Utility drawers, removable dividers, locking file drawer

**OFFICE CHAIR** 

26W x 40H x 28D FEATURES: Performance fabric, deluxe ball casters, gas lift, knee tilt, five star base