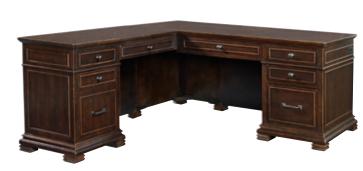

#### **L-SHAPED DESK**

66W x 31H x 79D FEATURES: AC outlets, drop front keyboard drawer, file drawer, printer pullout, cord management

**OFFICE CHAIR** 

20W x 41H x 23D **FEATURES:** High-grade polyurethane fabric, deluxe ball casters, gas lift, knee tilt, five star base