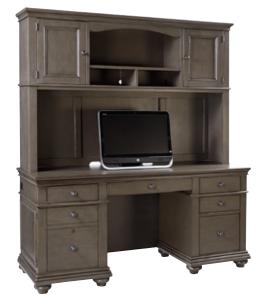

#### **CREDENZA DESK & HUTCH**

68W x 76H x 24D

**FEATURES:** AC & USB outlets, drop front keyboard drawer, locking file drawer, removable dividers, adjustable shelves, cord management

#### **SINGLE PED WITH HUTCH & RETURN**

70W x 47H x 73D

**FEATURES:** AC & USB outlets, drop front keyboard drawer, drop down tablet holders, open shelves, removable dividers, locking file drawer, lifting desktop, cord management