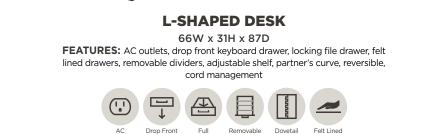

#### **L-SHAPED DESK**

66W x 31H x 79D FEATURES: AC outlets, drop front keyboard drawer, file drawer, printer pullout, cord management

**OFFICE CHAIR** 

20W x 41H x 23D **FEATURES:** High-grade polyurethane fabric, deluxe ball casters, gas lift, knee tilt, five star base