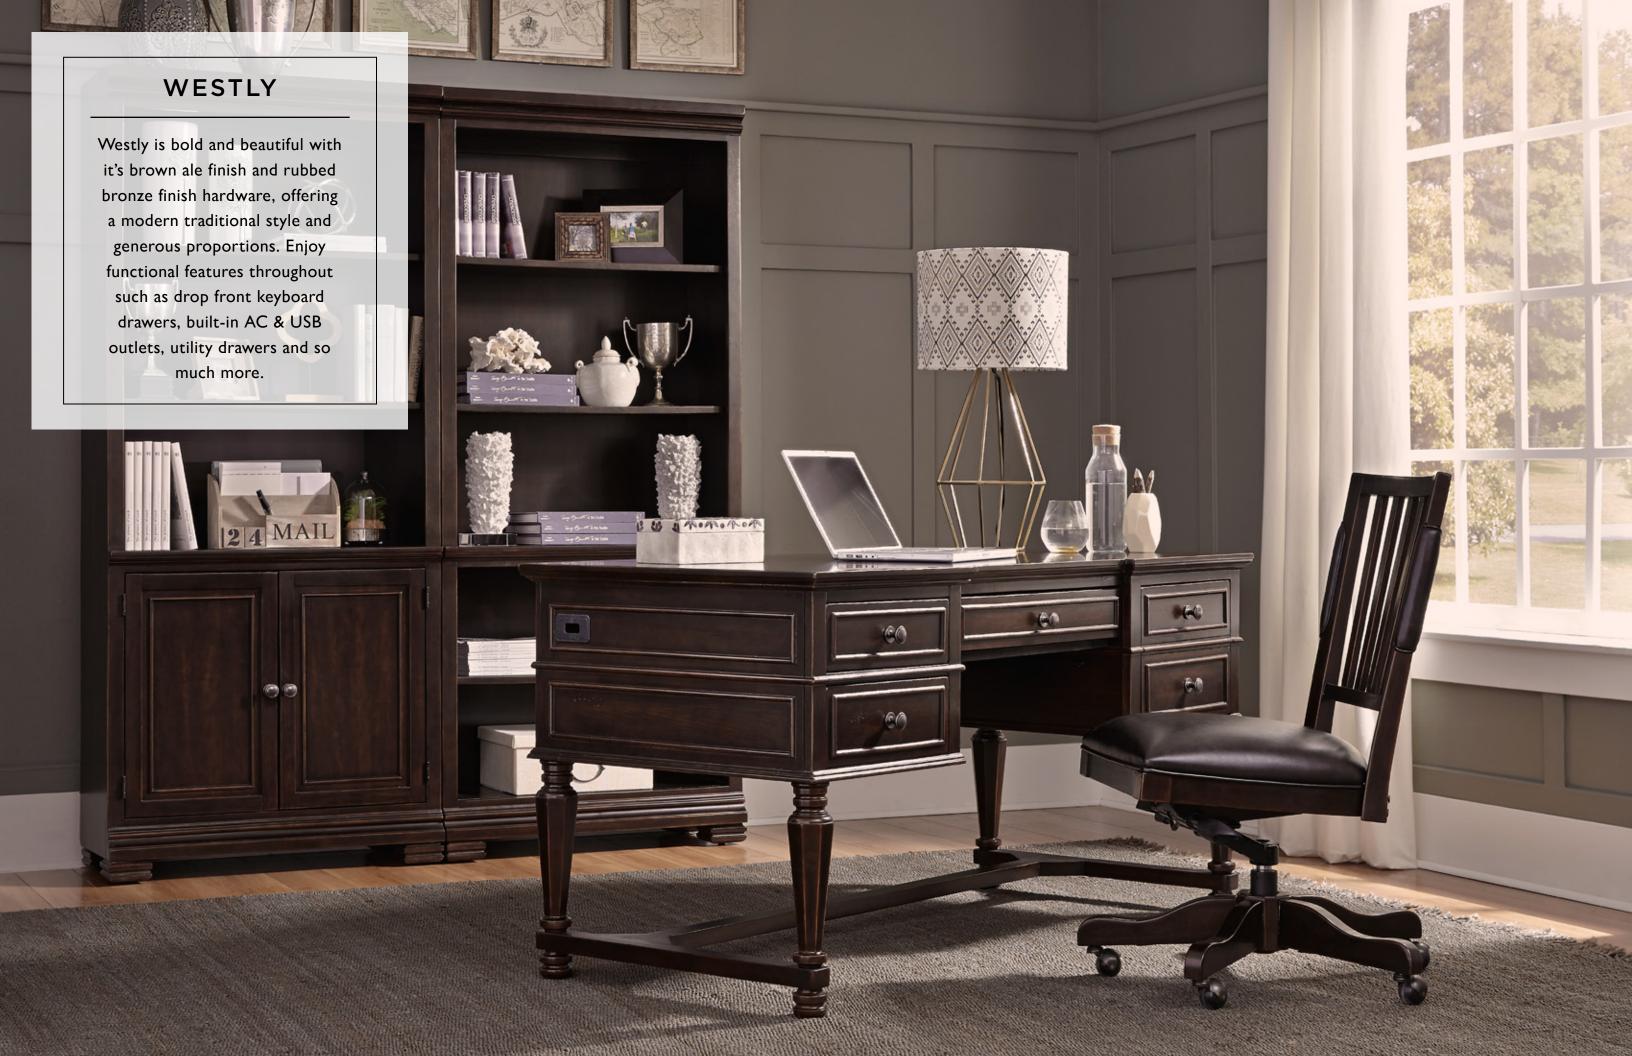

### WESTLY COLLECTION BROWN ALE

### **CREDENZA DESK & HUTCH**

67W x 76H x 24D

FEATURES: AC & USB outlets, drop front keyboard drawer, locking file drawer, adjustable shelves, printer pullout, cord management

#### **L-SHAPED DESK**

66W x 31H x 79D FEATURES: AC outlets, drop front keyboard drawer, file drawer, printer pullout, cord management

**OFFICE CHAIR** 

20W x 41H x 23D **FEATURES:** High-grade polyurethane fabric, deluxe ball casters, gas lift, knee tilt, five star base

45

**DOOR BOOKCASE** 32W x 76H x 14D **OPEN BOOKCASE** 32W x 76H x 14D

FEATURES: Adjustable shelves, cord management