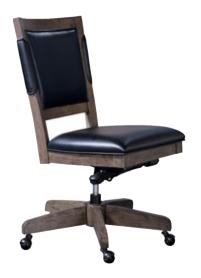

#### **LATERAL FILE**

41W x 31H x 21D FEATURES: Utility drawers, removable dividers, locking file drawer

**OFFICE CHAIR** 

26W x 40H x 28D FEATURES: Performance fabric, deluxe ball casters, gas lift, knee tilt, five star base