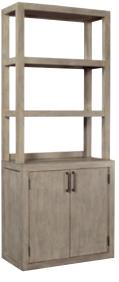

**OPEN BOOKCASE** 32W x 76H x 15D **DOOR BOOKCASE** 32W x 76H x 15D

FEATURES: Adjustable shelves, cord management