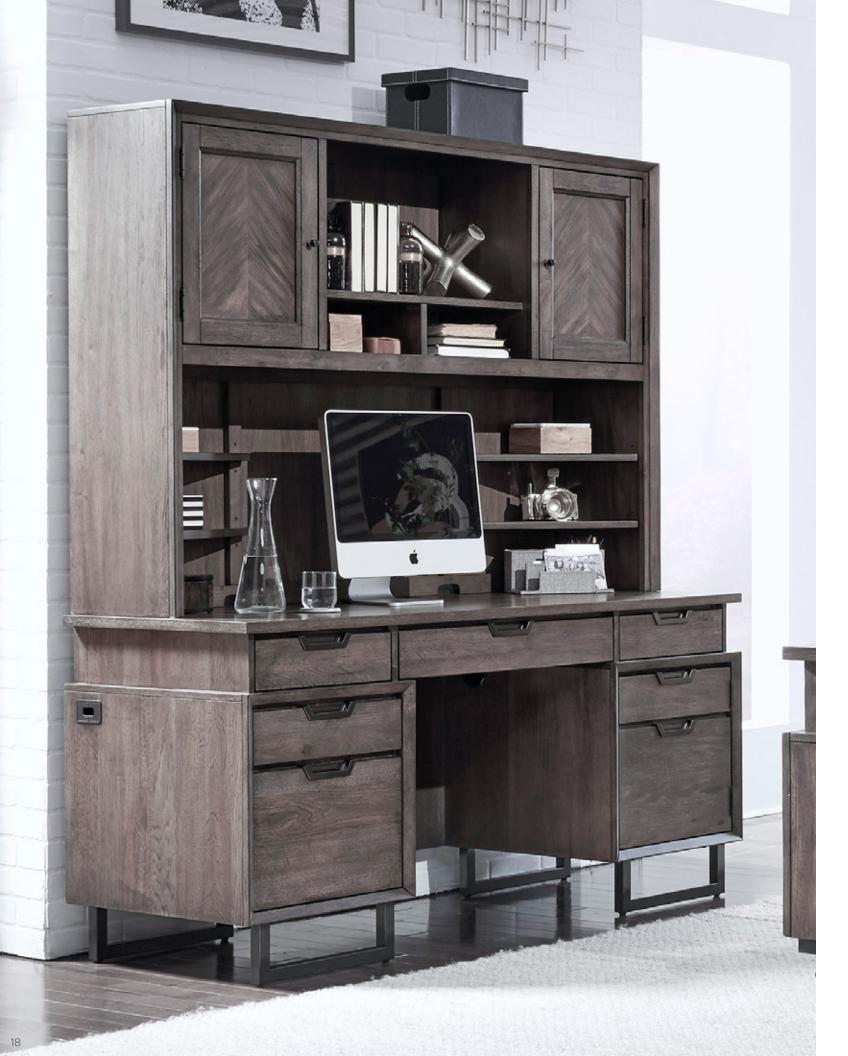

### ENGLEWOOD COLLECTION FOSSIL

#### **CREDENZA DESK & HUTCH**

66W x 76H x 24D

**FEATURES:** AC & USB outlets, drop front keyboard drawer, adjustable shelves, locking file drawer, removable dividers, cord management