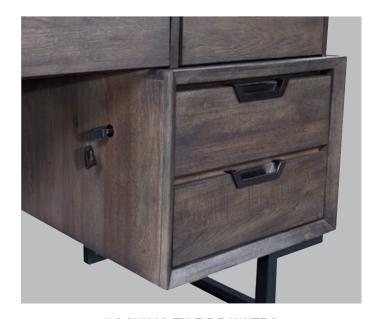

#### **EXECUTIVE DESK**

66W x 31H x 30D

FEATURES: AC outlets, drop front keyboard drawer, HPL lined drawers, locking file drawers, cord management

Generous Locking File