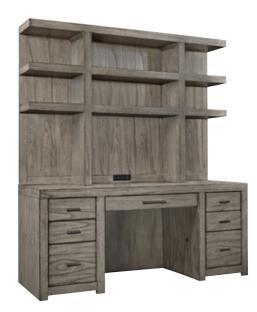

#### **CREDENZA DESK & HUTCH**

68W x 76H x 24D

**FEATURES:** AC & USB outlets, drop front keyboard drawer, locking file drawer, removable dividers, adjustable shelves, cord management