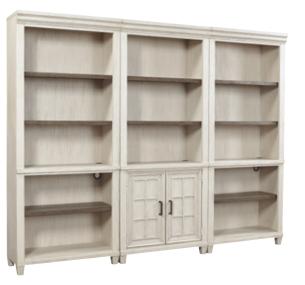

**OPEN BOOKCASE** 32W x 76H x 15D **DOOR BOOKCASE** 32W x 76H x 15D

FEATURES: Adjustable shelves, cord management