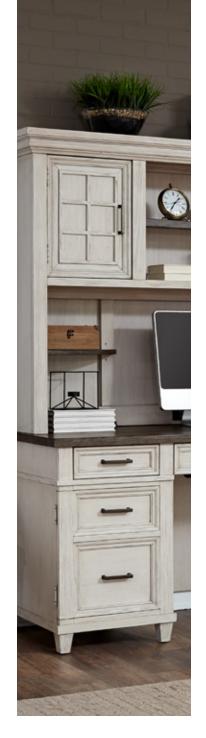

### ANDOVER COLLECTION AGED IVORY

#### **CREDENZA DESK & HUTCH**

68W x 76H x 24D

**FEATURES:** AC & USB outlets, drop front keyboard drawer, locking file drawer, removable dividers, adjustable shelves, cord management

#### **SINGLE PED WITH HUTCH & RETURN**

70W x 47H x 73D

**FEATURES:** AC & USB outlets, drop front keyboard drawer, drop down tablet holders, open shelves, removable dividers, locking file drawer, lifting desktop, cord management