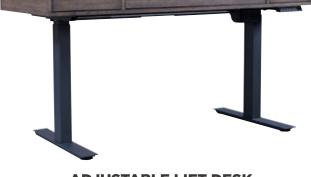

#### **ADJUSTABLE LIFT DESK**

60W x 32-49H x 28D

FEATURES: AC & USB outlets in soft close compartment, HPL lined drop front keyboard drawer, 2 utility drawers, lift mechanism, cord management

#### **ADJUSTABLE LIFT DESK**

60W x 33-50H 28D

**FEATURES:** AC & USB outlets in soft close compartment, drop front keyboard drawer, 2 utility drawers, lift mechanism, HPL lined drawers, cord management

#### **CREDENZA DESK & HUTCH**

66W x 76H x 24D

FEATURES: AC & USB outlets, HPL lined drop front keyboard drawer, locking file drawer, removable dividers, adjustable shelves, cord management

**ADJUSTABLE LIFT DESK** 

60W x 32-49H x 28D

FEATURES: AC & USB outlets in soft close compartment, drop front keyboard

drawer, 2 utility drawers, electric lift mechanism, cord management

#### **ADJUSTABLE LIFT DESK**

62W x 32-49H x 30D

FEATURES: AC & USB outlets, HPL lined drop front keyboard drawer, felt lined drawers, open compartments, removable dividers, electric lift mechanism, cord management