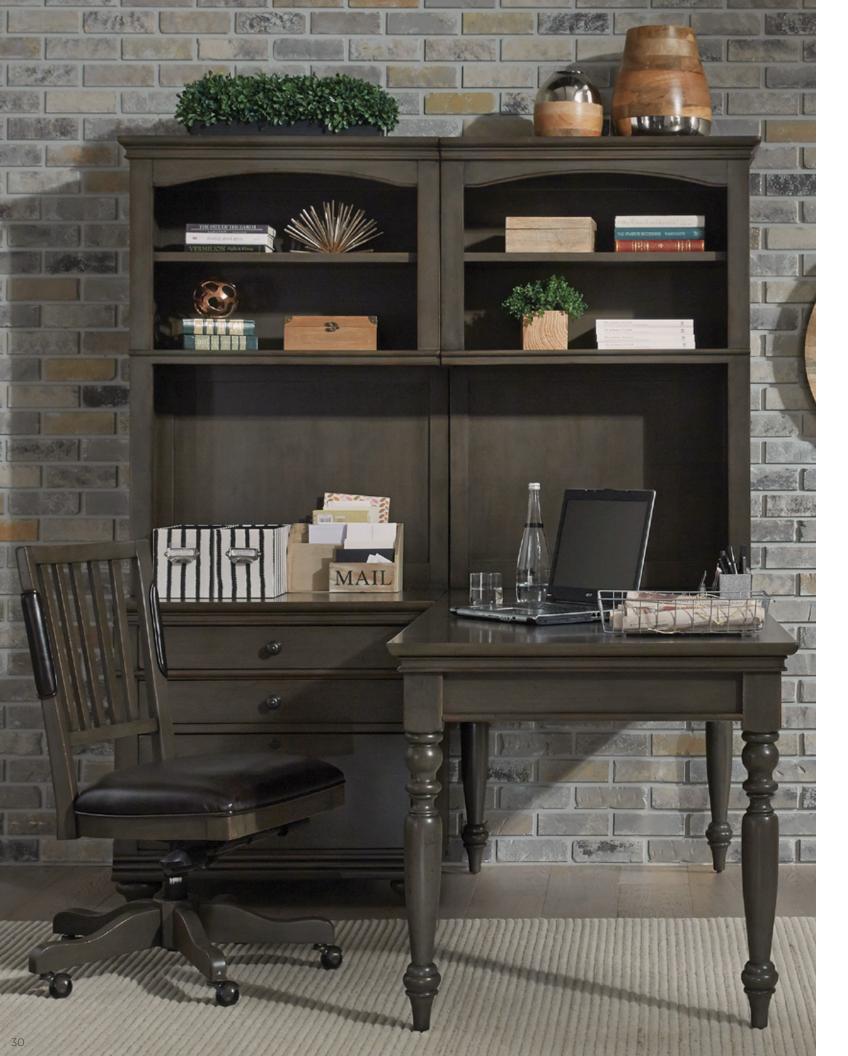

#### **MODULAR DESK**

98W x 79H x 72D

FEATURES: AC outlets, drop front keyboard drawer, dual sided work surface, locking file drawer, adjustable shelves, cord management

**OPEN BOOKCASE** 32W x 75H x 14D **DOOR BOOKCASE** 32W x 75H x 14D

FEATURES: Adjustable shelves, cord management

FEATURES: HPL lined drop front keyboard drawer, cord management