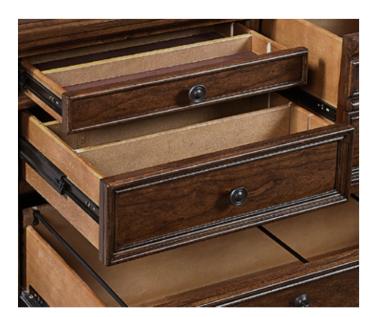

USB

Outlets

Drop Front Drawers

Dovetail

Extension

HPL Lined Felt Lined Drawers Drawers

Performance

Dividers

8

AC Outlets

USB

Drop Front Drawers

Full Extension

Dovetail Drawers

HPL Lined
Drawers

Removable Dividers