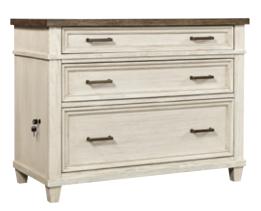

#### **LATERAL FILE**

41W x 31H x 21D FEATURES: Utility drawers, removable dividers, locking file drawer

**OFFICE CHAIR** 

26W x 40H x 28D FEATURES: Performance fabric, deluxe ball casters, gas lift, knee tilt, five star base

#### **COMBO FILE**

42W x 31H x 22D FEATURES: Utility drawers, removable dividers, shelf storage, locking file drawer

AC Outlets

USB Ports

Drop Front Drawers

ront Dove ers Draw

Ext

Full HPL Extension Dra

#### **COMBO FILE**

38W x 31H x 22D FEATURES: HPL lined drawers, utility drawers, shelf storage, locking file drawer

**ROLLING FILE** 

22W x 23H x 22D FEATURES: Utility drawers, rolling casters, file drawer

#### **COMBO FILE**

removable dividers, file drawers

26

AC Outlets

USB Ports

Drop Front Drawers

Extension

Dovetail Drawers

#### **COMBO FILE**

43W x 31H x 22D

FEATURES: Utility drawers, removable dividers, shelf storage, locking file drawer

**OFFICE CHAIR** 

20W x 41H x 23D

FEATURES: High-grade polyurethane fabric, deluxe ball casters, gas lift, knee tilt, five star base

32W x 78H x 16D FEATURES: Adjustable shelves, cord management

**WORKSTATION/COMBO FILE** 

38W x 31H x 23D

FEATURES: HPL lined drop front keyboard drawer, removable dividers, locking file drawer, cord management