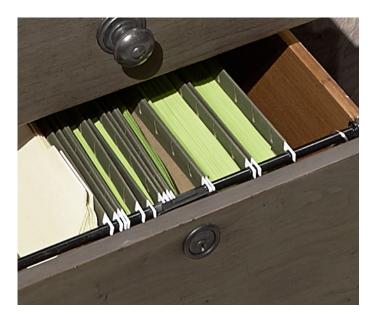

#### **LATERAL FILE**

41W x 31H x 21D FEATURES: Utility drawers, removable dividers, locking file drawer

**OFFICE CHAIR** 

26W x 40H x 28D FEATURES: Performance fabric, deluxe ball casters, gas lift, knee tilt, five star base

#### **COMBO FILE**

42W x 31H x 22D FEATURES: Utility drawers, removable dividers, shelf storage, locking file drawer

AC Outlets

USB Ports

Drop Front Drawers

ront Dove ers Draw

Ext

Full HPL Extension Dra

#### **COMBO FILE**

38W x 31H x 22D FEATURES: HPL lined drawers, utility drawers, shelf storage, locking file drawer

**ROLLING FILE** 

22W x 23H x 22D FEATURES: Utility drawers, rolling casters, file drawer