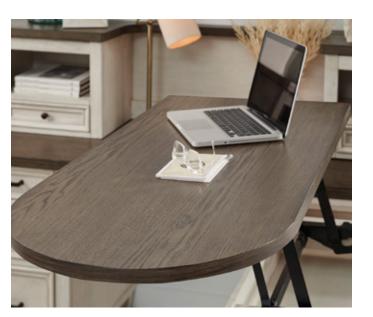

#### **ADJUSTABLE LIFT DESK**

60W x 32-49H x 28D

FEATURES: AC & USB outlets in soft close compartment, HPL lined drop front keyboard drawer, 2 utility drawers, lift mechanism, cord management

#### **ADJUSTABLE LIFT DESK**

60W x 33-50H 28D

**FEATURES:** AC & USB outlets in soft close compartment, drop front keyboard drawer, 2 utility drawers, lift mechanism, HPL lined drawers, cord management

60W x 32-49H x 28D

FEATURES: AC & USB outlets in soft close compartment, drop front keyboard

drawer, 2 utility drawers, electric lift mechanism, cord management

#### **ADJUSTABLE LIFT DESK**

62W x 32-49H x 30D

FEATURES: AC & USB outlets, HPL lined drop front keyboard drawer, felt lined drawers, open compartments, removable dividers, electric lift mechanism, cord management