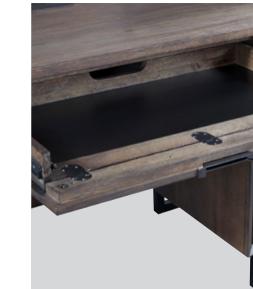

#### **CRAFTING DESK**

64W x 36H x 30D

FEATURES: AC outlets, drop front keyboard drawer, pullout tablet holder tray, pullout surface, removable dividers, file storage behind doors, half shelves, cord management

#### **EXECUTIVE DESK**

66W x 31H x 30D

FEATURES: AC outlets, HPL lined drop front keyboard drawer, locking file drawer, HPL lined bottom drawers, locking file drawers, cord management

Generous Locking File Cord Finished on Storage Drawers Management \*\*\*\*\*\*