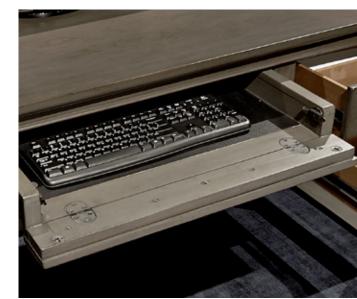

e drawer, adjustable shelves, glass or wood doors, cord management











**OPEN BOOKCASE** 32W x 78H x 14D **DOOR BOOKCASE** 32W x 78H x 14D

FEATURES: Adjustable shelves, cord management







#### **EXECUTIVE DESK**

66W x 31H x 35D

FEATURES: AC outlets, drop front keyboard drawer, locking file drawer, felt lined drawer, HPL lined bottom drawers, cord management









42W x 31H x 24D FEATURES: Felt lined utility drawers,

















#### **COMBO FILE**

removable dividers, file drawers







26





















AC Outlets

USB Ports

Drop Front Drawers

Extension

Dovetail Drawers

Drawers

Removable Dividers

Locking File Drawer



Generous Storage



Shelf

Storage

Adjustable Sit to Stand



Modular Desks Management



Cord

Assembled



Finished on All Sides







DROP FRONT DRAWERS



REMOVABLE DIVIDERS



LOCKING FILE DRAWERS

### SOMERSET COLLECTION PEPPERCORN



#### **CREDENZA DESK & HUTCH**

66W x 76H x 24D

FEATURES: AC & USB outlets, HPL lined drop front keyboard drawer, locking file drawer, removable dividers, adjustable shelves, cord management











**ADJUSTABLE LIFT DESK** 

60W x 32-49H x 28D

FEATURES: AC & USB outlets in soft close compartment, drop front keyboard

drawer, 2 utility drawers, electric lift mechanism, cord management











#### **EXECUTIVE DESK**

66W x 31H x 30D

FEATURES: AC outlets, drop front keyboard drawer, locking file drawers, removable dividers, cord management





























#### **SOMERSET WRITING DESK**

72W x 31H x 32D













#### **MODULAR DESK**

98W x 79H x 72D

FEATURES: