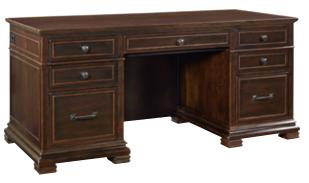

#### **EXECUTIVE DESK**

66W x 31H x 30D

FEATURES: AC outlets, HPL lined drop front keyboard drawer, locking file drawer, HPL lined bottom drawers, locking file drawers, cord management

Generous Locking File Cord Finished on Storage Drawers Management \*\*\*\*\*\*