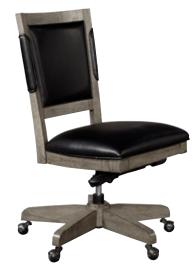

#### **LATERAL FILE**

41W x 31H x 21D FEATURES: Utility drawers, removable dividers, locking file drawer

**OFFICE CHAIR** 

26W x 40H x 28D FEATURES: Performance fabric, deluxe ball casters, gas lift, knee tilt, five star base

FEATURES: Adjustable shelves, cord management

**OFFICE CHAIR** 

19W x 38H x 27D **FEATURES:** High-grade polyurethane fabric, deluxe ball casters, gas lift, knee tilt, five star base

#### **OFFICE CHAIR**

19W x 37H x 23D

FEATURES: High-grade polyurethane fabric, deluxe ball casters, gas lift, knee tilt, five star base

#### **COMBO FILE**

43W x 31H x 22D

FEATURES: Utility drawers, removable dividers, shelf storage, locking file drawer

**OFFICE CHAIR** 

20W x 41H x 23D

FEATURES: High-grade polyurethane fabric, deluxe ball casters, gas lift, knee tilt, five star base

#### **L-SHAPED DESK**

66W x 31H x 79D FEATURES: AC outlets, drop front keyboard drawer, file drawer, printer pullout, cord management

**OFFICE CHAIR** 

20W x 41H x 23D **FEATURES:** High-grade polyurethane fabric, deluxe ball casters, gas lift, knee tilt, five star base