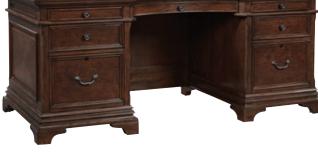

#### **LATERAL FILE**

41W x 31H x 21D FEATURES: Utility drawers, removable dividers, locking file drawer

**OFFICE CHAIR** 

26W x 40H x 28D FEATURES: Performance fabric, deluxe ball casters, gas lift, knee tilt, five star base