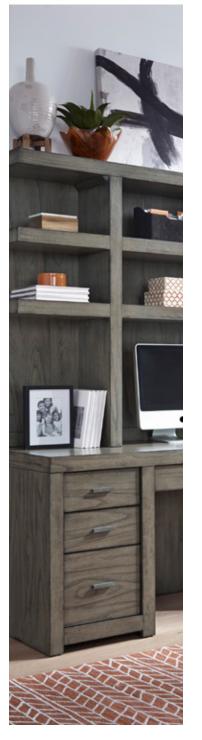

### ENGLEWOOD COLLECTION FOSSIL

#### **CREDENZA DESK & HUTCH**

66W x 76H x 24D

**FEATURES:** AC & USB outlets, drop front keyboard drawer, adjustable shelves, locking file drawer, removable dividers, cord management