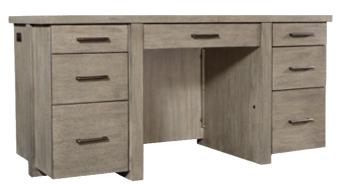

#### **EXECUTIVE DESK**

66W x 31H x 30D

FEATURES: AC outlets, HPL lined drop front keyboard drawer, locking file drawer, HPL lined bottom drawers, locking file drawers, cord management

Generous Locking File Cord Finished on Storage Drawers Management \*\*\*\*\*\*

#### **EXECUTIVE DESK**

66W x 31H x 30D

FEATURES: AC outlets, drop front keyboard drawer, removable dividers, locking file drawers, cord management

Removable Locking File Cord Finished
Dividers Drawer Management on All Sides

#### **EXECUTIVE DESK**

66W x 31H x 28D

FEATURES: AC outlets in hidden compartment, drop front keyboard drawer, locking file drawer, HPL lined bottom drawers, cord management

#### **EXECUTIVE DESK**

66W x 31H x 30D

FEATURES: AC outlets, drop front keyboard drawer, locking file drawers, removable dividers, cord management

#### **EXECUTIVE DESK**

66W x 31H x 30D

FEATURES: AC outlets, drop front keyboard drawer, locking file drawer, felt lined drawer, HPL lined bottom drawers, cord management

#### **EXECUTIVE DESK**

66W x 31H x 30D

FEATURES: AC outlets, drop front keyboard drawer, HPL lined drawers, locking file drawers, cord management

Generous Locking File