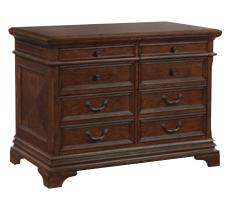

#### **EXECUTIVE DESK**

66W x 31H x 30D

FEATURES: AC outlets, drop front keyboard drawer, HPL lined drawers, locking file drawers, cord management

Generous Locking File

#### **L-SHAPED DESK**

66W x 31H x 79D FEATURES: AC outlets, drop front keyboard drawer, file drawer, printer pullout, cord management

**OFFICE CHAIR** 

20W x 41H x 23D **FEATURES:** High-grade polyurethane fabric, deluxe ball casters, gas lift, knee tilt, five star base