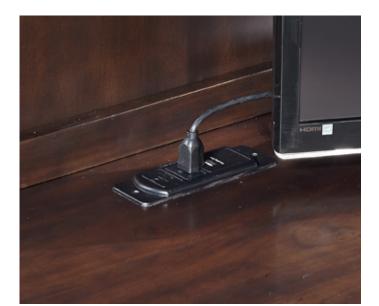

USB

Outlets

Drop Front Drawers

Dovetail

Extension

HPL Lined Felt Lined Drawers Drawers

Performance

Dividers

AC & USB OUTLETS

DROP FRONT DRAWERS

LIFTING DESKTOP

LOCKING FILE DRAWERS

#### **CREDENZA DESK & HUTCH**

68W x 76H x 24D

**FEATURES:** AC & USB outlets, drop front keyboard drawer, locking file drawer, removable dividers, adjustable shelves, cord management