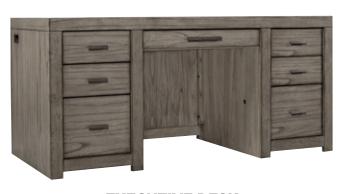

#### **EXECUTIVE DESK**

66W x 31H x 28D

FEATURES: AC outlets in hidden compartment, drop front keyboard drawer, locking file drawer, HPL lined bottom drawers, cord management