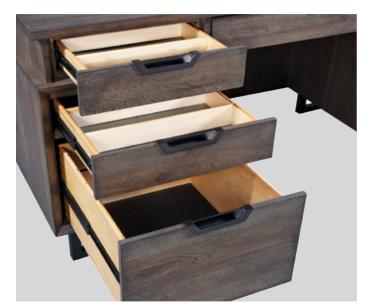

#### **LATERAL FILE**

41W x 31H x 21D FEATURES: Utility drawers, removable dividers, locking file drawer

**OFFICE CHAIR** 

26W x 40H x 28D FEATURES: Performance fabric, deluxe ball casters, gas lift, knee tilt, five star base

#### **COMBO FILE**

42W x 31H x 22D FEATURES: Utility drawers, removable dividers, shelf storage, locking file drawer

AC Outlets

USB Ports

Drop Front Drawers

ront Dove ers Draw

Ext

Full HPL Extension Dra

#### **COMBO FILE**

38W x 31H x 22D FEATURES: HPL lined drawers, utility drawers, shelf storage, locking file drawer

**ROLLING FILE** 

22W x 23H x 22D FEATURES: Utility drawers, rolling casters, file drawer