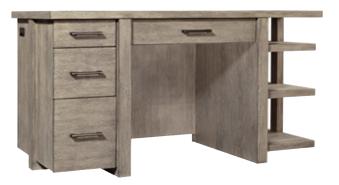

#### **SINGLE PED WITH HUTCH & RETURN**

70W x 47H x 73D

**FEATURES:** AC & USB outlets, drop front keyboard drawer, drop down tablet holders, open shelves, removable dividers, locking file drawer, lifting desktop, cord management