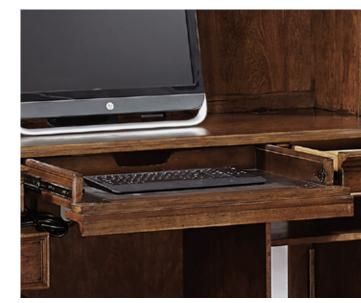

AC & USB OUTLETS

DROP FRONT DRAWERS

LIFTING DESKTOP

LOCKING FILE DRAWERS

#### **CREDENZA DESK & HUTCH**

68W x 76H x 24D

**FEATURES:** AC & USB outlets, drop front keyboard drawer, locking file drawer, removable dividers, adjustable shelves, cord management

#### **SINGLE PED WITH HUTCH & RETURN**

70W x 47H x 73D

**FEATURES:** AC & USB outlets, drop front keyboard drawer, drop down tablet holders, open shelves, removable dividers, locking file drawer, lifting desktop, cord management

#### **CRAFTING DESK**

64W x 36H x 30D

FEATURES: AC outlets, drop front keyboard drawer, pullout tablet holder tray, pullout surface, removable dividers, file storage behind doors, half shelves, cord management

#### **EXECUTIVE DESK**

66W x 31H x 30D

FEATURES: AC outlets, HPL lined drop front keyboard drawer, locking file drawer, HPL lined bottom drawers, locking file drawers, cord management

Generous Locking File Cord Finished on Storage Drawers Management \*\*\*\*\*\*

#### **ADJUSTABLE LIFT DESK**

60W x 32-49H x 28D

FEATURES: AC & USB outlets in soft close compartment, HPL lined drop front keyboard drawer, 2 utility drawers, lift mechanism, cord management