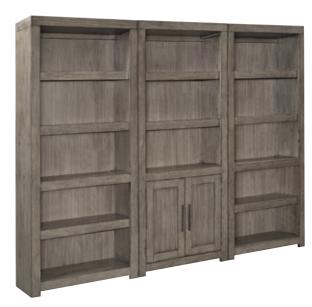

**OPEN BOOKCASE** 32W x 76H x 15D **DOOR BOOKCASE** 32W x 76H x 15D

FEATURES: Adjustable shelves, cord management

#### **CREDENZA DESK & HUTCH**

72W x 81H x 24D

FEATURES: AC & USB outlets, drop front keyboard drawer, locking file drawers, removable dividers, adjustable dividers, cord management

**OPEN BOOKCASE** 32W x 75H x 13D **DOOR BOOKCASE** 32W x 75H x 13D

**WRITING DESK** 

60W x 31H x 26D

**FEATURES:** Drop front keyboard drawer, 2 utility drawers, HPL lined drawers, rolling files fit perfectly under desk, cord management

**DOOR BOOKCASE** 32W x 76H x 14D

**OPEN BOOKCASE** 32W x 76H x 14D FEATURES: Adjustable shelves, cord management

**OPEN BOOKCASE** 32W x 78H x 14D **DOOR BOOKCASE** 32W x 78H x 14D

FEATURES: Adjustable shelves, cord management

#### **MODULAR DESK**

98W x 79H x 72D

FEATURES: AC outlets, drop front keyboard drawer, dual sided work surface, locking file drawer, adjustable shelves, cord management

**OPEN BOOKCASE** 32W x 75H x 14D **DOOR BOOKCASE** 32W x 75H x 14D

45

**DOOR BOOKCASE** 32W x 76H x 14D **OPEN BOOKCASE** 32W x 76H x 14D

FEATURES: Adjustable shelves, cord management