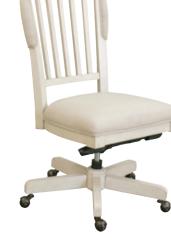

#### **LATERAL FILE**

41W x 31H x 21D FEATURES: Utility drawers, removable dividers, locking file drawer

**OFFICE CHAIR** 

26W x 40H x 28D FEATURES: Performance fabric, deluxe ball casters, gas lift, knee tilt, five star base

FEATURES: Adjustable shelves, cord management

**OFFICE CHAIR** 

19W x 38H x 27D **FEATURES:** High-grade polyurethane fabric, deluxe ball casters, gas lift, knee tilt, five star base

#### **OFFICE CHAIR**

19W x 37H x 23D

FEATURES: High-grade polyurethane fabric, deluxe ball casters, gas lift, knee tilt, five star base

#### **COMBO FILE**

43W x 31H x 22D

FEATURES: Utility drawers, removable dividers, shelf storage, locking file drawer

**OFFICE CHAIR** 

20W x 41H x 23D

FEATURES: High-grade polyurethane fabric, deluxe ball casters, gas lift, knee tilt, five star base

#### **L-SHAPED DESK**

66W x 31H x 79D FEATURES: AC outlets, drop front keyboard drawer, file drawer, printer pullout, cord management

**OFFICE CHAIR** 

20W x 41H x 23D **FEATURES:** High-grade polyurethane fabric, deluxe ball casters, gas lift, knee tilt, five star base