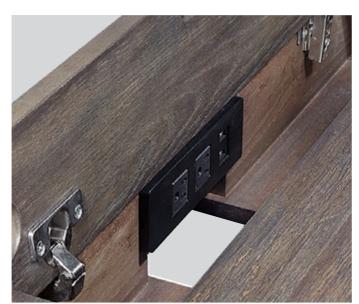

#### **CREDENZA DESK & HUTCH**

68W x 76H x 24D

**FEATURES:** AC & USB outlets, drop front keyboard drawer, locking file drawer, removable dividers, adjustable shelves, cord management

#### **SINGLE PED WITH HUTCH & RETURN**

70W x 47H x 73D

**FEATURES:** AC & USB outlets, drop front keyboard drawer, drop down tablet holders, open shelves, removable dividers, locking file drawer, lifting desktop, cord management

#### **ADJUSTABLE LIFT DESK**

60W x 32-49H x 28D

FEATURES: AC & USB outlets in soft close compartment, HPL lined drop front keyboard drawer, 2 utility drawers, lift mechanism, cord management