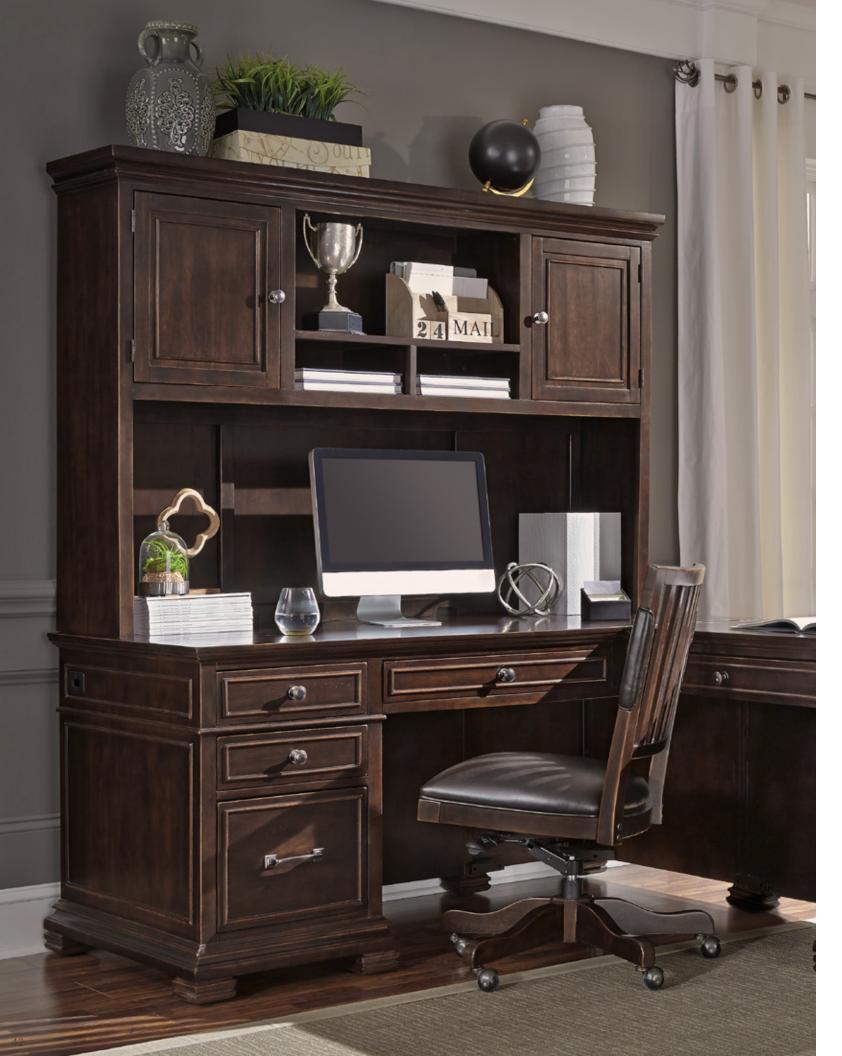

### WESTLY COLLECTION BROWN ALE

### **CREDENZA DESK & HUTCH**

67W x 76H x 24D

FEATURES: AC & USB outlets, drop front keyboard drawer, locking file drawer, adjustable shelves, printer pullout, cord management