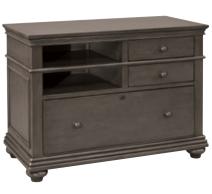

#### **COMBO FILE**

42W x 31H x 22D FEATURES: Utility drawers, removable dividers, shelf storage, locking file drawer

AC Outlets

USB Ports

Drop Front Drawers

ront Dove ers Draw

Ext

Full HPL Extension Dra

#### **COMBO FILE**

38W x 31H x 22D FEATURES: HPL lined drawers, utility drawers, shelf storage, locking file drawer

**ROLLING FILE** 

22W x 23H x 22D FEATURES: Utility drawers, rolling casters, file drawer

#### **COMBO FILE**

43W x 31H x 22D

FEATURES: Utility drawers, removable dividers, shelf storage, locking file drawer

**OFFICE CHAIR** 

20W x 41H x 23D

FEATURES: High-grade polyurethane fabric, deluxe ball casters, gas lift, knee tilt, five star base