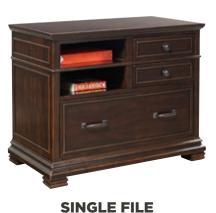

#### **COMBO FILE**

38W x 31H x 22D FEATURES: HPL lined drawers, utility drawers, shelf storage, locking file drawer

**ROLLING FILE** 

22W x 23H x 22D FEATURES: Utility drawers, rolling casters, file drawer