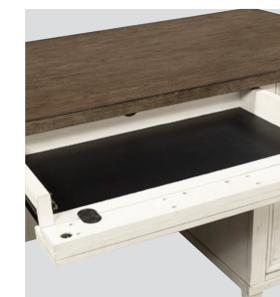

#### **ADJUSTABLE LIFT DESK**

60W x 32-49H x 28D

FEATURES: AC & USB outlets in soft close compartment, HPL lined drop front keyboard drawer, 2 utility drawers, lift mechanism, cord management

#### **ADJUSTABLE LIFT DESK**

60W x 33-50H 28D

**FEATURES:** AC & USB outlets in soft close compartment, drop front keyboard drawer, 2 utility drawers, lift mechanism, HPL lined drawers, cord management

60W x 32-49H x 28D

FEATURES: AC & USB outlets in soft close compartment, drop front keyboard

drawer, 2 utility drawers, electric lift mechanism, cord management

#### **ADJUSTABLE LIFT DESK**

62W x 32-49H x 30D

FEATURES: AC & USB outlets, HPL lined drop front keyboard drawer, felt lined drawers, open compartments, removable dividers, electric lift mechanism, cord management