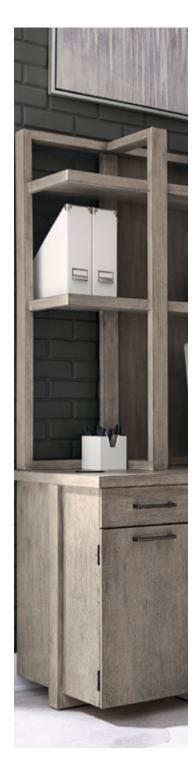

### WESTLY COLLECTION BROWN ALE

### **CREDENZA DESK & HUTCH**

67W x 76H x 24D

FEATURES: AC & USB outlets, drop front keyboard drawer, locking file drawer, adjustable shelves, printer pullout, cord management