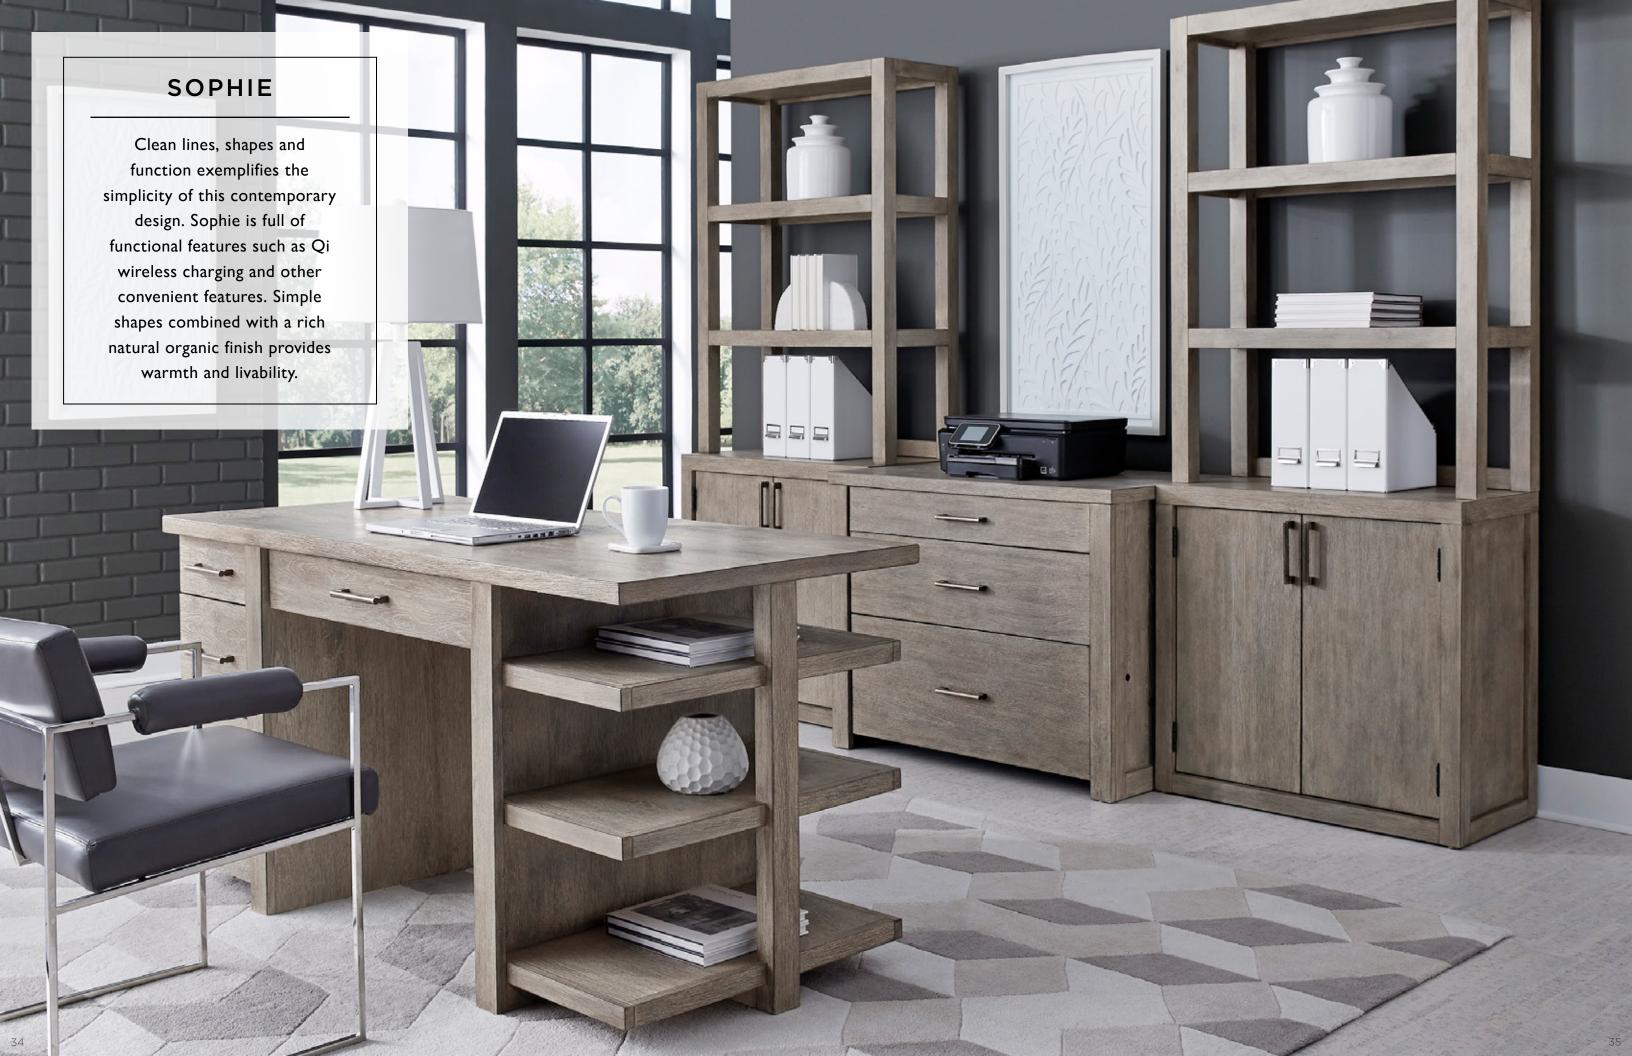

#### **CREDENZA DESK & HUTCH**

66W x 78H x 24D

FEATURES: AC outlets, drop front keyboard drawer, felt lined drawers, removable dividers, locking file drawer, adjustable shelves, glass or wood doors, cord management

**OPEN BOOKCASE** 32W x 78H x 14D **DOOR BOOKCASE** 32W x 78H x 14D

FEATURES: Adjustable shelves, cord management

#### **EXECUTIVE DESK**

66W x 31H x 35D

FEATURES: AC outlets, drop front keyboard drawer, locking file drawer, felt lined drawer, HPL lined bottom drawers, cord management

42W x 31H x 24D FEATURES: Felt lined utility drawers,

#### **COMBO FILE**

removable dividers, file drawers

26

AC Outlets

USB Ports

Drop Front Drawers

Extension

Dovetail Drawers