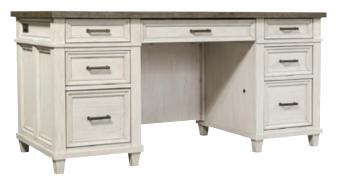

#### **EXECUTIVE DESK**

66W x 31H x 30D

FEATURES: AC outlets, HPL lined drop front keyboard drawer, locking file drawer, HPL lined bottom drawers, locking file drawers, cord management

Generous Locking File Cord Finished on Storage Drawers Management \*\*\*\*\*\*