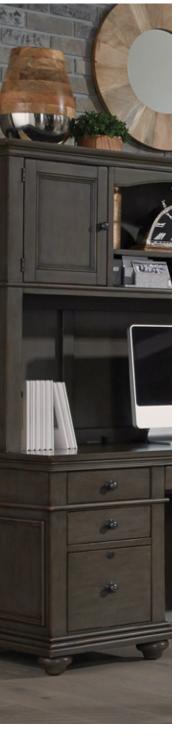

### SOMERSET COLLECTION PEPPERCORN

#### **CREDENZA DESK & HUTCH**

66W x 76H x 24D

FEATURES: AC & USB outlets, HPL lined drop front keyboard drawer, locking file drawer, removable dividers, adjustable shelves, cord management

**ADJUSTABLE LIFT DESK** 