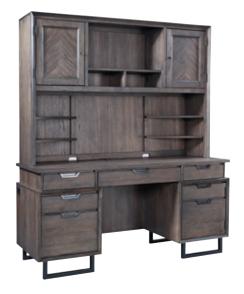

#### **EXECUTIVE DESK**

66W x 31H x 30D

FEATURES: AC outlets, drop front keyboard drawer, HPL lined drawers, locking file drawers, cord management

Generous Locking File