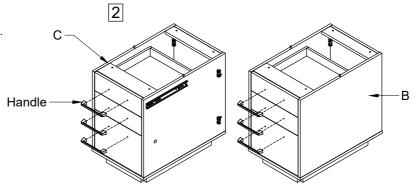

1

Remove the Caps of the Grommet (G) on the Top Panel (A). Turn over the Top Panel (A) and lay down the Top Panel (A) on a smooth and clean surface.

2

Locate the Drawer Cabinets Right (B) and Left (C).

The Drawer Handles are screwed inside the drawers. Unscrew them and rescrew them outside the drawers.