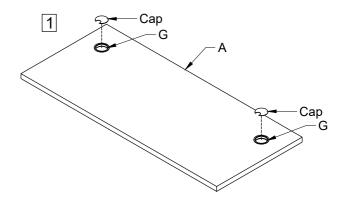

1

Remove the Caps of the Grommet (G) on the Top Panel (A). Turn over the Top Panel (A) and lay down the Top Panel (A) on a smooth and clean surface.

2

Locate the Drawer Cabinets Right (B) and Left (C).

The Drawer Handles are screwed inside the drawers. Unscrew them and rescrew them outside the drawers.

Put back the Grommet Cap in place. Adjust Leveler as required.

Page 2 08-05-2024