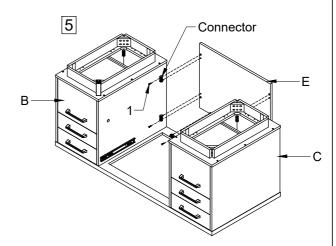

## **SETUP INSTRUCTIONS IMTR640 DOUBLE PEDESTAL DESK**

Bolts (2) 4 Drawers

Locate the Modesty Panel (E) and push it from behind towards the Connectors on the side of the Drawer Cabinets (B,C) and on the Top Panel (A). Screw the Modesty Panel (E) using the Bolts (1)