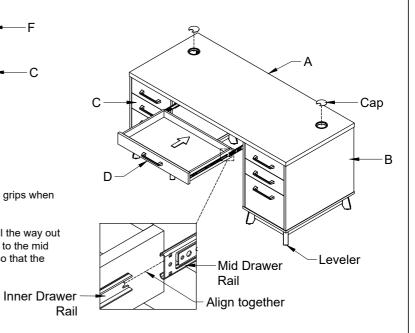

3 6

Turn the Credenza upright. You can use the Grommet Hole as grips when turning the credenza. Insert Pencil Drawer (D) into the Credenza.

Using the Bolts (3) and Allen Key (4), screw all the Legs (F) to the bottom of the Drawer Cabinets (B,C)

Pull out the slides on the sides of the Drawer Cabinets (B,C) all the way out and align the inner drawer rails on the Pencil Drawer (D) sides to the mid drawer rails on the Cabinets. Push the drawers all the way in so that the slides will latch together.