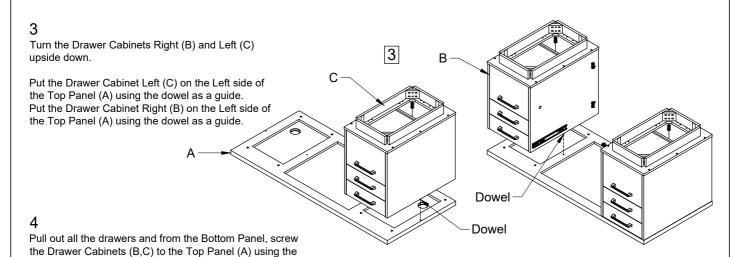

## **SETUP INSTRUCTIONS IMTR640 DOUBLE PEDESTAL DESK**

Bolts (2) 4 Drawers

Locate the Modesty Panel (E) and push it from behind towards the Connectors on the side of the Drawer Cabinets (B,C) and on the Top Panel (A). Screw the Modesty Panel (E) using the Bolts (1)