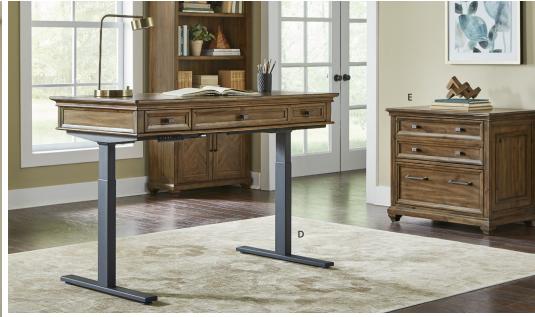

## D / **Electronic Sit/Stand Desk** #225887 IMPR384T/384EB - 54w x 30-45h x 28d

Three drawers, Power center with AC power outlets and USB 2.0 ports, Finished on all sides, Two pieces (top and base) required for assembly

## E / **Lateral File** #225890 IMPR450 – 34w x 30h x 22d

Two file drawers, Top drawer locks