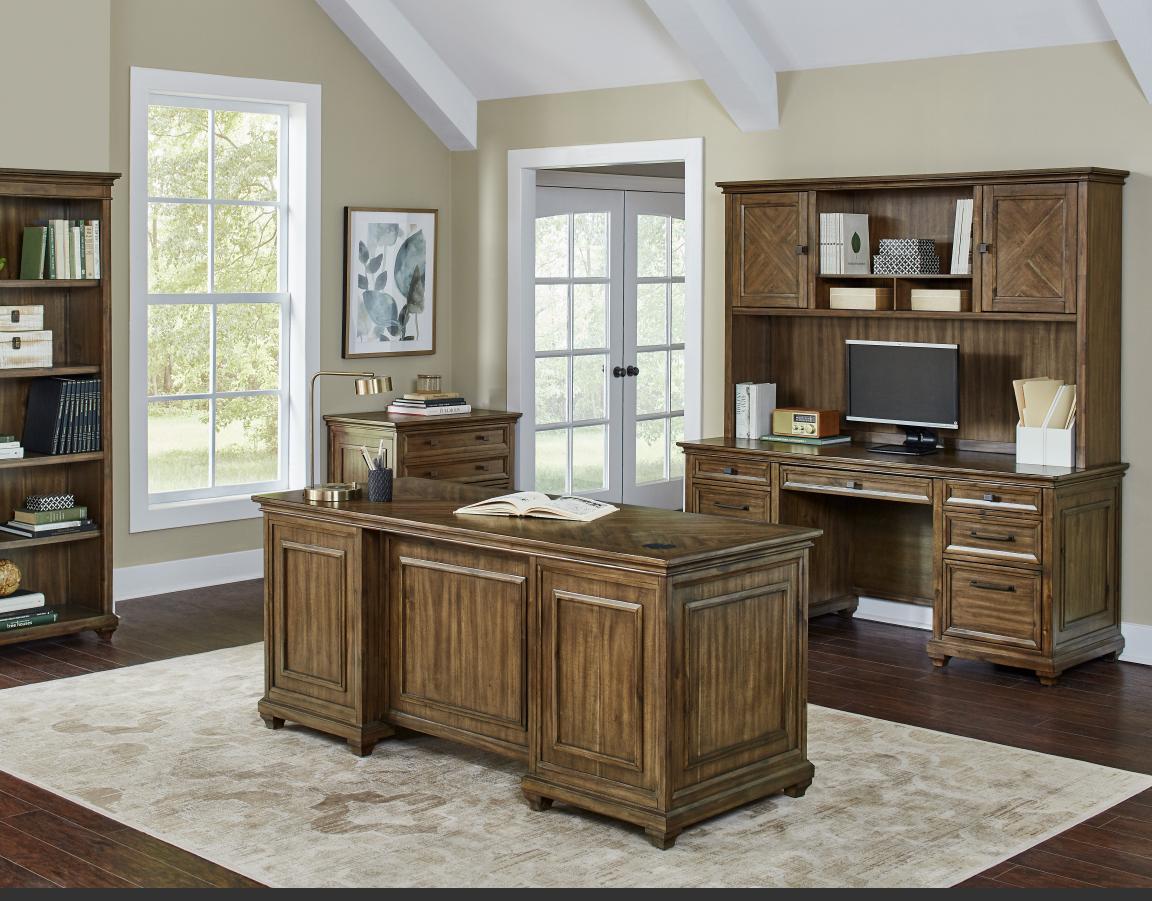

#### **SHOWN ON FRONT**

**Hutch** #225891 IMPR682 - 68.5w x 44h x 13d

Two wood doors, Two adjustable shelves, Center open storage area with two cubbies

## **Credenza** #225892 IMPR689 - 68.5w x 30h x 24d

Five utility drawers, Two locking file drawers, Power center with AC power outlets and USB 2.0 ports

## Double Pedestal Desk #225888 IMPR680 - 68.5w x 30h x 28d

Five utility drawers, Two locking file drawers, Two grommets, Finished on all sides