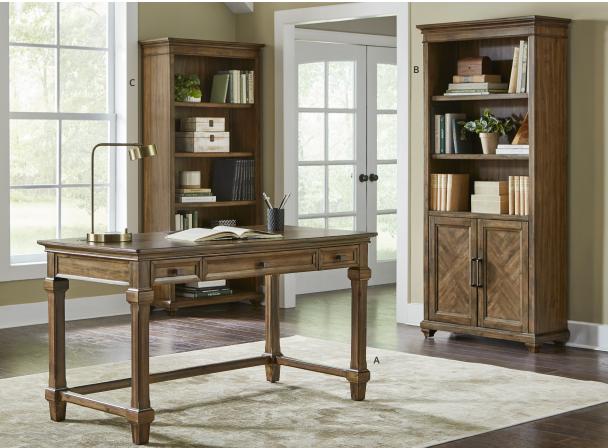

## A / **Writing Desk** #13525 IMPR384 – 54w x 30h x 28d

Three drawers, Two grommets, Power center with AC power outlets and USB 2.0 ports, Finished on all sides

## B / **Lower Door Bookcase** #225886 IMPR3474D - 34.5w x 74h x 14d

Two lower wood doors, Three adjustable shelves, One stationary shelf

C / **Open Bookcase** #225885 IMPR3474 - 34.5w x 74h x 14d

IMPR3474 - 34.5w x 74h x 14d One stationary shelf, Three adjustable shelves