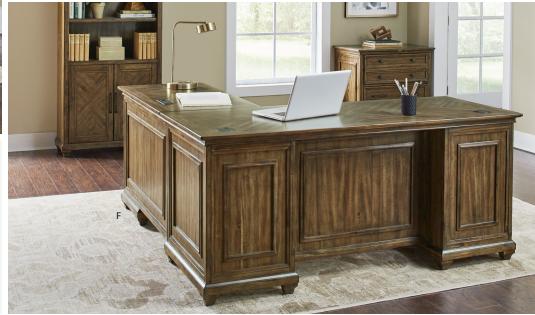

## F / **L Desk with Right Return** #225889 IMPR684R-KIT - 68w x 30h x 44d

Six utility drawers, Two locking file drawers, Two grommets, Power center with AC outlets and USB 2.0 ports, Two pieces required for assembly, Finished on all sides