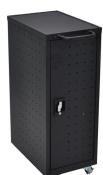

## **Tablet Computer Charging Station**

LLTP12-B 14"W x 24¾"D x 39¾"H Min/Max Laptop / Chromebook:

Rear access door has 12 vertical outlets.

- Sleek and mobile unit capable of charging and securing up to 12 Chromebooks or tablets (sold separately)
- Cabinet and tablet shelves come fully assembled.
- Measures 14"W x 24¾"D x 39¾"H
- Rack shelves are 13¾"W x 16"D with 12"H of top clearance
- The bottom shelf contains 4½"H top of clearance, perfect for storing accessories
- The rubber-coated dividers keep your tablets organized and protected. Each divider is 1¾" apart.
- Includes a 12-Outlet 120V/15A vertical power strip to keep your devices fully charged.
- Plenty of ventilation allows air to circulate freely through the unit.
- Includes four 3" casters, two with locking brakes.
- Locking front and rear access doors include two sets of keys
- Maximum weight capacity of 75lbs (evenly distributed)