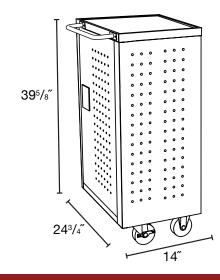

## **Tablet Computer Charging Station**

LLTP12-B 14"W x 24¾"D x 39¾"H Min/Max Laptop / Chromebook:

Rear access door has 12 vertical outlets.

- Sleek and mobile unit capable of charging and securing up to 12 Chromebooks or tablets (sold separately)
- Cabinet and tablet shelves come fully assembled.
- Measures 14"W x 24¾"D x 39¾"H
- Rack shelves are 13¾"W x 16"D with 12"H of top clearance
- The bottom shelf contains 4½"H top of clearance, perfect for storing accessories
- The rubber-coated dividers keep your tablets organized and protected. Each divider is 1¾" apart.
- Includes a 12-Outlet 120V/15A vertical power strip to keep your devices fully charged.
- Plenty of ventilation allows air to circulate freely through the unit.
- Includes four 3" casters, two with locking brakes.
- Locking front and rear access doors include two sets of keys
- Maximum weight capacity of 75lbs (evenly distributed)