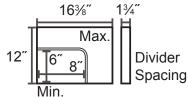

## **Tablet Computer Charging Station**

LLTP12-B 14"W x 24¾"D x 39¾"H Min/Max Laptop / Chromebook:

Rear access door has 12 vertical outlets.

- Sleek and mobile unit capable of charging and securing up to 12 Chromebooks or tablets (sold separately)
- Cabinet and tablet shelves come fully assembled.
- Measures 14"W x 24¾"D x 39¾"H
- Rack shelves are 13¾"W x 16"D with 12"H of top clearance
- The bottom shelf contains 4½"H top of clearance, perfect for storing accessories
- The rubber-coated dividers keep your tablets organized and protected. Each divider is 1¾" apart.
- Includes a 12-Outlet 120V/15A vertical power strip to keep your devices fully charged.
- Plenty of ventilation allows air to circulate freely through the unit.
- Includes four 3" casters, two with locking brakes.
- Locking front and rear access doors include two sets of keys
- Maximum weight capacity of 75lbs (evenly distributed)