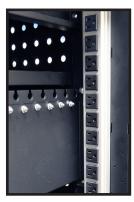

## **Tablet Computer Charging Station**

LLTP12-B 14"W x 24¾"D x 39¾"H Min/Max Laptop / Chromebook:

Rear access door has 12 vertical outlets.

- Sleek and mobile unit capable of charging and securing up to 12 Chromebooks or tablets (sold separately)
- Cabinet and tablet shelves come fully assembled.
- Measures 14"W x 24¾"D x 39¾"H
- Rack shelves are 13¾"W x 16"D with 12"H of top clearance
- The bottom shelf contains 4½"H top of clearance, perfect for storing accessories
- The rubber-coated dividers keep your tablets organized and protected. Each divider is 1¾" apart.
- Includes a 12-Outlet 120V/15A vertical power strip to keep your devices fully charged.
- Plenty of ventilation allows air to circulate freely through the unit.
- Includes four 3" casters, two with locking brakes.
- Locking front and rear access doors include two sets of keys
- Maximum weight capacity of 75lbs (evenly distributed)