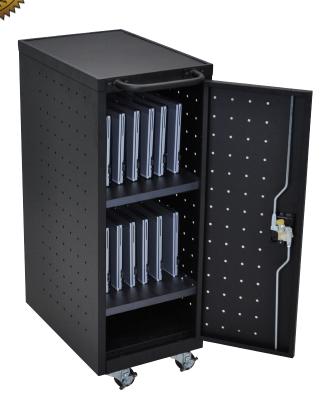

## **Tablet Computer Charging Station**

LLTP12-B 14"W x 24¾"D x 39¾"H Min/Max Laptop / Chromebook:

Rear access door has 12 vertical outlets.

- Sleek and mobile unit capable of charging and securing up to 12 Chromebooks or tablets (sold separately)
- Cabinet and tablet shelves come fully assembled.
- Measures 14"W x 24¾"D x 39¾"H
- Rack shelves are 13¾"W x 16"D with 12"H of top clearance
- The bottom shelf contains 4½"H top of clearance, perfect for storing accessories
- The rubber-coated dividers keep your tablets organized and protected. Each divider is 1¾" apart.
- Includes a 12-Outlet 120V/15A vertical power strip to keep your devices fully charged.
- Plenty of ventilation allows air to circulate freely through the unit.
- Includes four 3" casters, two with locking brakes.
- Locking front and rear access doors include two sets of keys
- Maximum weight capacity of 75lbs (evenly distributed)