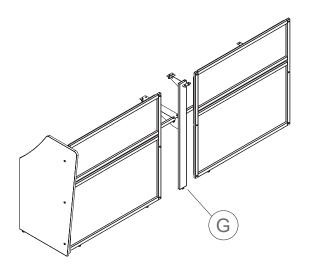

#### STEP 1

Steps to ensamble with another Straight Reception

Remove a Side and attach the post  $\bigcirc$  with screws  $\bigcirc$  with help of allen wrench  $\bigcirc$  on the structure.