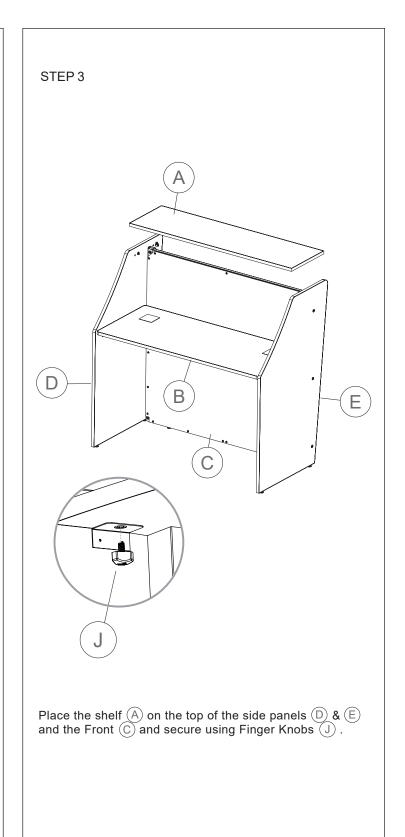

## Congratulations on the purchase of your new Signature Series product!

#### **COMPONENTS**



### HARDWARE & TOOLS



#### **INSTRUCTIONS**





# Congratulations on the purchase of your new Signature Series product!

### **INSTRUCTIONS**







# Congratulations on the purchase of your new Signature Series product!

### **INSTRUCTIONS**

#### STEP 1

Steps to ensamble with another Straight Reception



Remove a Side and attach the post  $\bigcirc$  with screws  $\bigcirc$  with help of allen wrench  $\bigcirc$  on the structure.





# Congratulations on the purchase of your new Signature Series product!

## **INSTRUCTIONS**