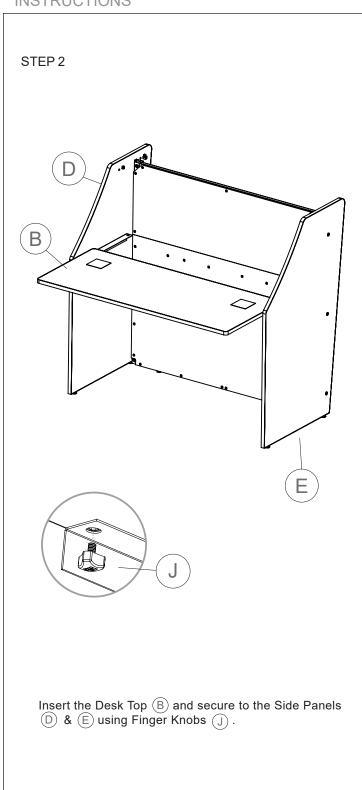

## Congratulations on the purchase of your new Signature Series product!

#### **COMPONENTS**



### HARDWARE & TOOLS



#### **INSTRUCTIONS**





# Congratulations on the purchase of your new Signature Series product!

### **INSTRUCTIONS**







# Congratulations on the purchase of your new Signature Series product!

### **INSTRUCTIONS**

#### STEP 1

Steps to ensamble with another Straight Reception



Remove a Side and attach the post  $\bigcirc$  with screws  $\bigcirc$  with help of allen wrench  $\bigcirc$  on the structure.





# Congratulations on the purchase of your new Signature Series product!

## **INSTRUCTIONS**