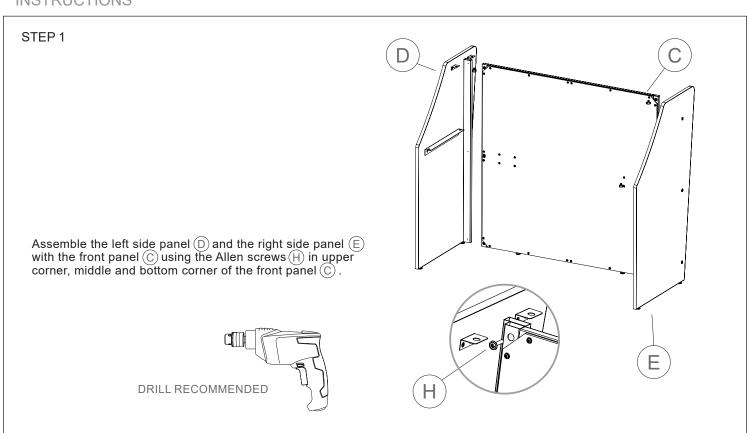

## Congratulations on the purchase of your new Signature Series product!

#### **COMPONENTS**



### HARDWARE & TOOLS



#### **INSTRUCTIONS**





# Congratulations on the purchase of your new Signature Series product!

### **INSTRUCTIONS**







# Congratulations on the purchase of your new Signature Series product!

### **INSTRUCTIONS**

#### STEP 1

Steps to ensamble with another Straight Reception



Remove a Side and attach the post  $\bigcirc$  with screws  $\bigcirc$  with help of allen wrench  $\bigcirc$  on the structure.





# Congratulations on the purchase of your new Signature Series product!

## **INSTRUCTIONS**