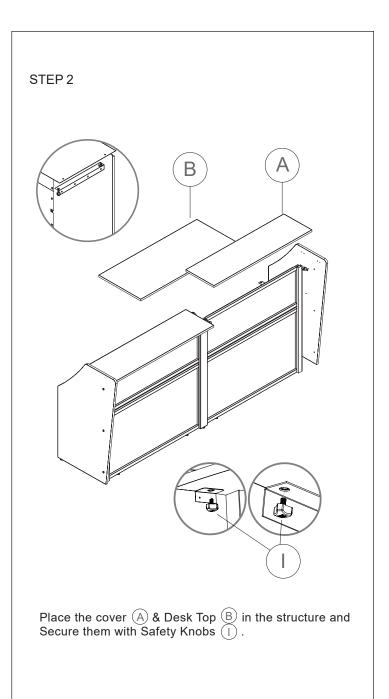

## Congratulations on the purchase of your new Signature Series product!

#### **COMPONENTS**



### HARDWARE & TOOLS



#### **INSTRUCTIONS**





# Congratulations on the purchase of your new Signature Series product!

### **INSTRUCTIONS**







# Congratulations on the purchase of your new Signature Series product!

### **INSTRUCTIONS**

#### STEP 1

Steps to ensamble with another Straight Reception



Remove a Side and attach the post  $\bigcirc$  with screws  $\bigcirc$  with help of allen wrench  $\bigcirc$  on the structure.





# Congratulations on the purchase of your new Signature Series product!

## **INSTRUCTIONS**