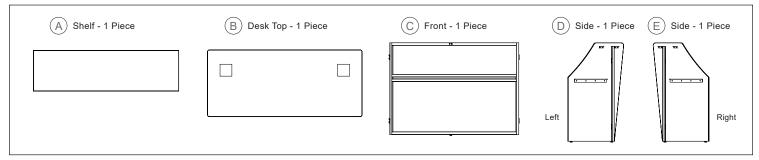

## Congratulations on the purchase of your new Signature Series product!

#### **COMPONENTS**



### HARDWARE & TOOLS



#### **INSTRUCTIONS**





# Congratulations on the purchase of your new Signature Series product!

### **INSTRUCTIONS**







# Congratulations on the purchase of your new Signature Series product!

### **INSTRUCTIONS**

#### STEP 1

Steps to ensamble with another Straight Reception



Remove a Side and attach the post  $\bigcirc$  with screws  $\bigcirc$  with help of allen wrench  $\bigcirc$  on the structure.





# Congratulations on the purchase of your new Signature Series product!

## **INSTRUCTIONS**