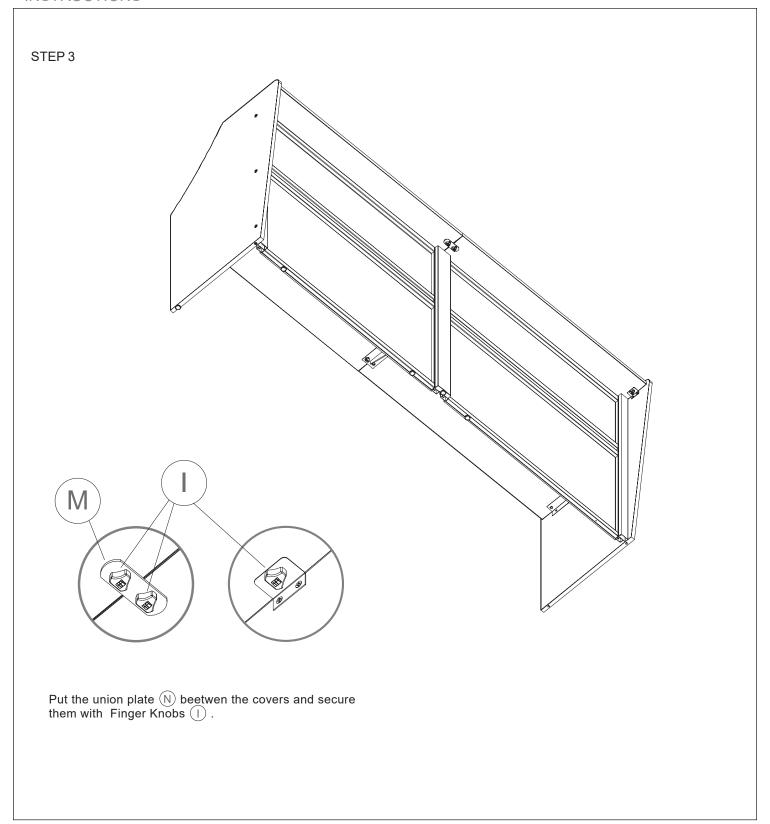

## Congratulations on the purchase of your new Signature Series product!

#### **COMPONENTS**



### HARDWARE & TOOLS



#### **INSTRUCTIONS**





# Congratulations on the purchase of your new Signature Series product!

### **INSTRUCTIONS**







# Congratulations on the purchase of your new Signature Series product!

### **INSTRUCTIONS**

#### STEP 1

Steps to ensamble with another Straight Reception



Remove a Side and attach the post  $\bigcirc$  with screws  $\bigcirc$  with help of allen wrench  $\bigcirc$  on the structure.





# Congratulations on the purchase of your new Signature Series product!

## **INSTRUCTIONS**