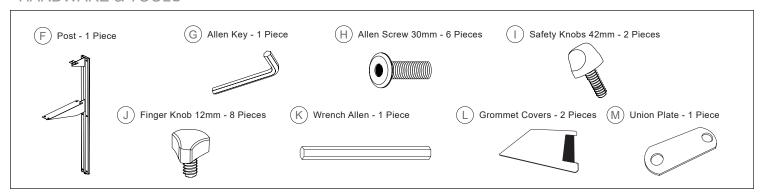

## Congratulations on the purchase of your new Signature Series product!

#### **COMPONENTS**



### HARDWARE & TOOLS



#### **INSTRUCTIONS**





# Congratulations on the purchase of your new Signature Series product!

### **INSTRUCTIONS**







# Congratulations on the purchase of your new Signature Series product!

### **INSTRUCTIONS**

#### STEP 1

Steps to ensamble with another Straight Reception



Remove a Side and attach the post  $\bigcirc$  with screws  $\bigcirc$  with help of allen wrench  $\bigcirc$  on the structure.





# Congratulations on the purchase of your new Signature Series product!

## **INSTRUCTIONS**