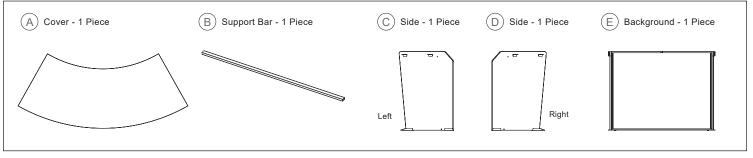

800-558-1010 | www.NBF.com

### Congratulations on the purchase of your new Signature Series product!

### COMPONENTS



### HARDWARE & TOOLS



INSTRUCTIONS





# ADA Reception Desk ASSEMBLY INSTRUCTIONS

800-558-1010 | www.NBF.com

## Congratulations on the purchase of your new Signature Series product!

#### INSTRUCTIONS



| STEP 3                                                                                                                                                           |
|------------------------------------------------------------------------------------------------------------------------------------------------------------------|
|                                                                                                                                                                  |
| Finally place the bar $\textcircled{B}$ between the sides $\textcircled{C}$ & $\textcircled{