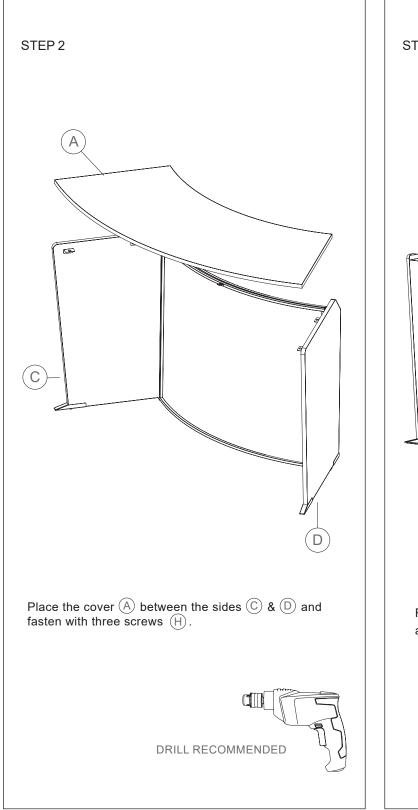

#### INSTRUCTIONS

| STEP 3                                                                                                                                                           |
|------------------------------------------------------------------------------------------------------------------------------------------------------------------|
|                                                                                                                                                                  |
| Finally place the bar $\textcircled{B}$ between the sides $\textcircled{C}$ & $\textcircled{D}$ , as shown in the image, fix with two screws $\textcircled{H}$ . |