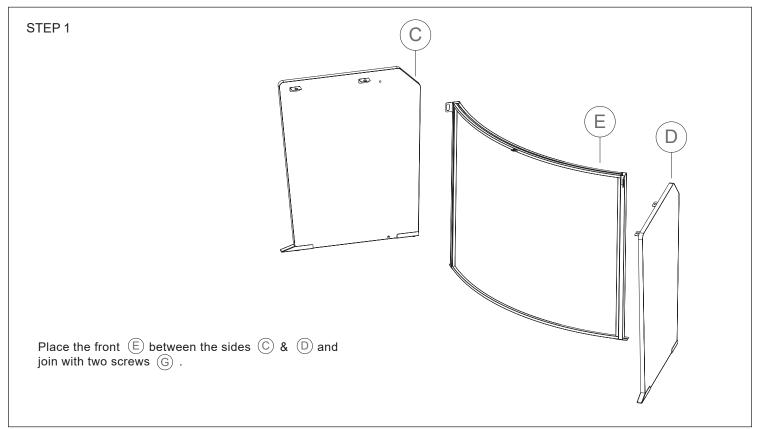

#### INSTRUCTIONS

| STEP 3                                                                                                                                                           |
|------------------------------------------------------------------------------------------------------------------------------------------------------------------|
|                                                                                                                                                                  |
| Finally place the bar $\textcircled{B}$ between the sides $\textcircled{C}$ & $\textcircled{D}$ , as shown in the image, fix with two screws $\textcircled{H}$ . |