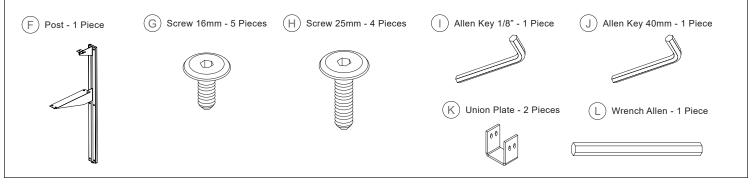

800-558-1010 | www.NBF.com

### Congratulations on the purchase of your new Signature Series product!

### COMPONENTS



### HARDWARE & TOOLS



INSTRUCTIONS





# ADA Reception Desk ASSEMBLY INSTRUCTIONS

800-558-1010 | www.NBF.com

## Congratulations on the purchase of your new Signature Series product!

#### INSTRUCTIONS



| STEP 3                                                                                                                                                           |
|------------------------------------------------------------------------------------------------------------------------------------------------------------------|
|                                                                                                                                                                  |
| Finally place the bar $\textcircled{B}$ between the sides $\textcircled{C}$ & $\textcircled{D}$ , as shown in the im