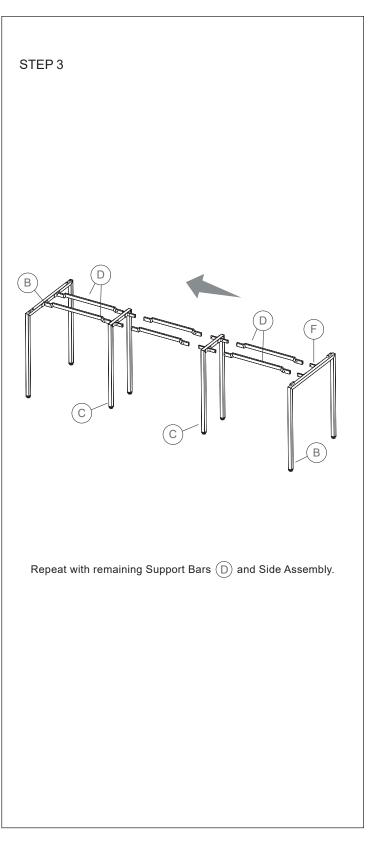

## Standing Height Conference Table 12"/14"/16" ASSEMBLY INSTRUCTIONS

800-558-1010 | www.NBF.com

### Congratulations on the purchase of your new Signature Series product!

### COMPONENTS







# Standing Height Conference Table12"/14"/16" ASSEMBLY INSTRUCTIONS

800-558-1010 | www.NBF.com

## Congratulations on the purchase of your new Signature Series product!







# Standing Height Conference Table 12"/14"/16" ASSEMBLY INSTRUCTIONS

800-558-1010 | www.NBF.com

## Congratulations on the purchase of your new Signature Series product!







800-558-1010 | www.NBF.com

### Congratulations on the purchase of your new Signature Series product!