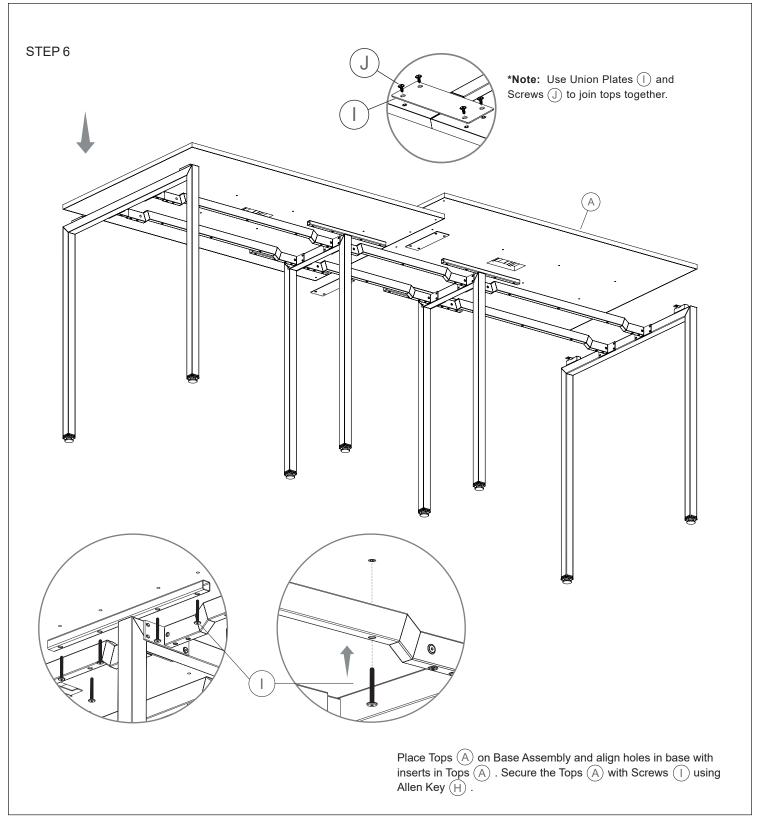

## Standing Height Conference Table 12"/14"/16" ASSEMBLY INSTRUCTIONS

800-558-1010 | www.NBF.com

### Congratulations on the purchase of your new Signature Series product!

### COMPONENTS







# Standing Height Conference Table12"/14"/16" ASSEMBLY INSTRUCTIONS

800-558-1010 | www.NBF.com

## Congratulations on the purchase of your new Signature Series product!







# Standing Height Conference Table 12"/14"/16" ASSEMBLY INSTRUCTIONS

800-558-1010 | www.NBF.com

## Congratulations on the purchase of your new Signature Series product!







800-558-1010 | www.NBF.com

### Congratulations on the purchase of your new Signature Series product!