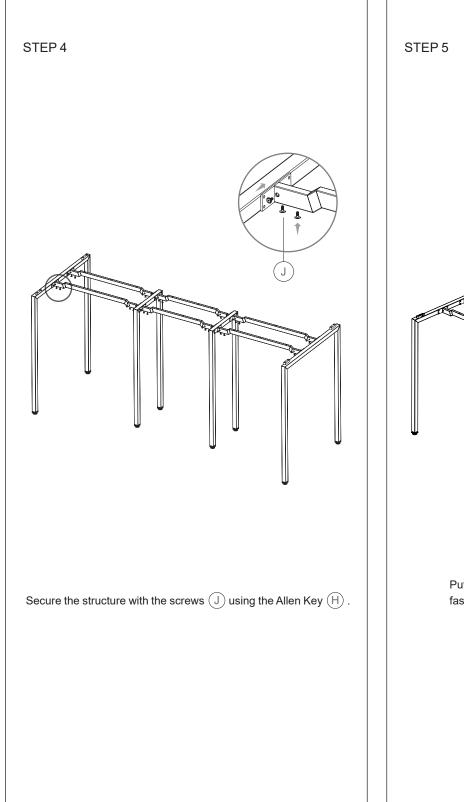

## Standing Height Conference Table 12"/14"/16" ASSEMBLY INSTRUCTIONS

800-558-1010 | www.NBF.com

### Congratulations on the purchase of your new Signature Series product!

### COMPONENTS







# Standing Height Conference Table12"/14"/16" ASSEMBLY INSTRUCTIONS

800-558-1010 | www.NBF.com

## Congratulations on the purchase of your new Signature Series product!







# Standing Height Conference Table 12"/14"/16" ASSEMBLY INSTRUCTIONS

800-558-1010 | www.NBF.com

## Congratulations on the purchase of your new Signature Series product!







800-558-1010 | www.NBF.com

### Congratulations on the purchase of your new Signature Series product!