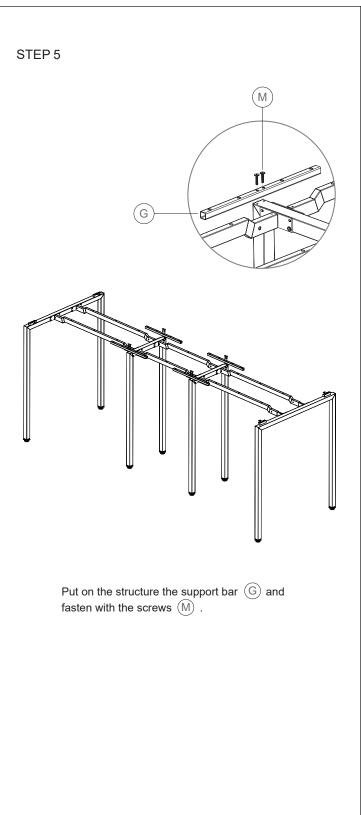

## Standing Height Conference Table 12"/14"/16" ASSEMBLY INSTRUCTIONS

800-558-1010 | www.NBF.com

### Congratulations on the purchase of your new Signature Series product!

### COMPONENTS







# Standing Height Conference Table12"/14"/16" ASSEMBLY INSTRUCTIONS

800-558-1010 | www.NBF.com

## Congratulations on the purchase of your new Signature Series product!







# Standing Height Conference Table 12"/14"/16" ASSEMBLY INSTRUCTIONS

800-558-1010 | www.NBF.com

## Congratulations on the purchase of your new Signature Series product!







800-558-1010 | www.NBF.com

### Congratulations on the purchase of your new Signature Series product!