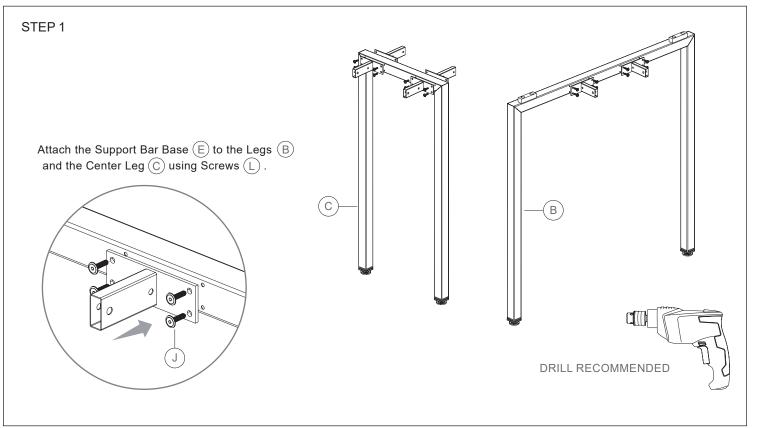

# Standing Height Conference Table12"/14"/16" ASSEMBLY INSTRUCTIONS

800-558-1010 | www.NBF.com

## Congratulations on the purchase of your new Signature Series product!