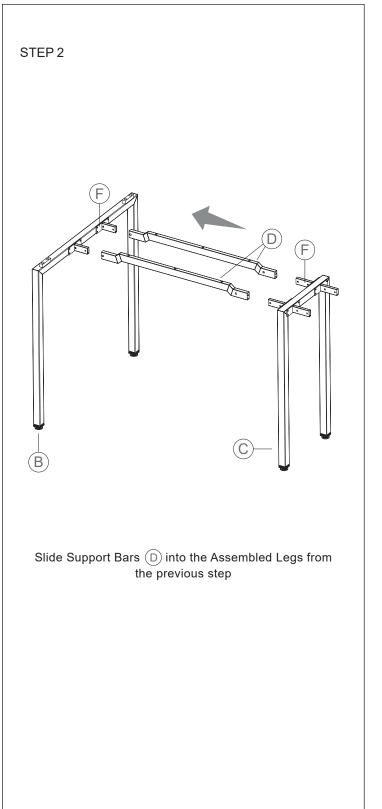

# Standing Height Conference Table 12"/14"/16" ASSEMBLY INSTRUCTIONS

800-558-1010 | www.NBF.com

## Congratulations on the purchase of your new Signature Series product!

800-558-1010 | www.NBF.com