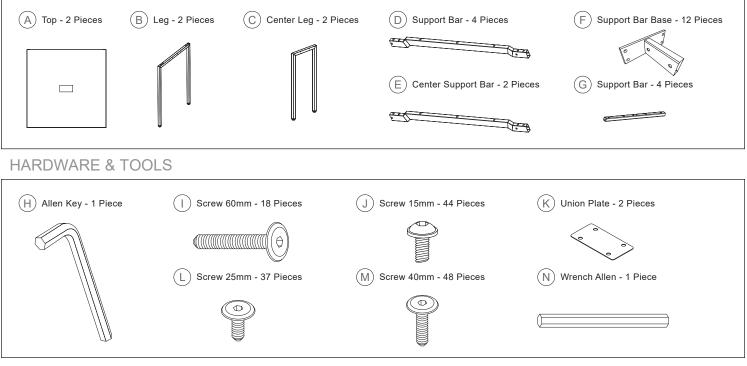

## Standing Height Conference Table 12"/14"/16" ASSEMBLY INSTRUCTIONS

800-558-1010 | www.NBF.com

### Congratulations on the purchase of your new Signature Series product!

### COMPONENTS







# Standing Height Conference Table12"/14"/16" ASSEMBLY INSTRUCTIONS

800-558-1010 | www.NBF.com

## Congratulations on the purchase of your new Signature Series product!







# Standing Height Conference Table 12"/14"/16" ASSEMBLY INSTRUCTIONS

800-558-1010 | www.NBF.com

## Congratulations on the purchase of your new Signature Series product!







800-558-1010 | www.NBF.com

### Congratulations on the purchase of your new Signature Series product!