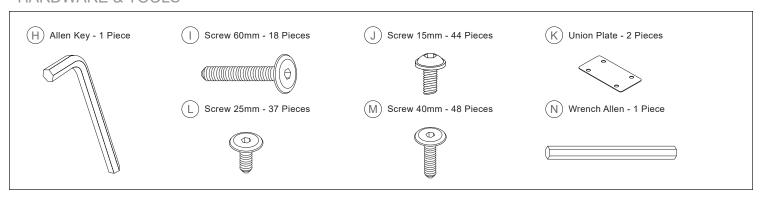

# Seated Height Conference Table 12"/14"/16" ASSEMBLY INSTRUCTIONS

800-558-1010 | www.NBF.com

## Congratulations on the purchase of your new Signature Series product!

#### **COMPONENTS**



#### HARDWARE & TOOLS



## **INSTRUCTIONS**





# **Seated Height Conference Table 12"/14"/16" ASSEMBLY INSTRUCTIONS**

800-558-1010 | www.NBF.com

# Congratulations on the purchase of your new Signature Series product!

### **INSTRUCTIONS**



the previous step





800-558-1010 | www.NBF.com

# Congratulations on the purchase of your new Signature Series product!

### **INSTRUCTIONS**







800-558-1010 | www.NBF.com

# Congratulations on the purchase of your new Signature Series product!

#### **INSTRUCTIONS**