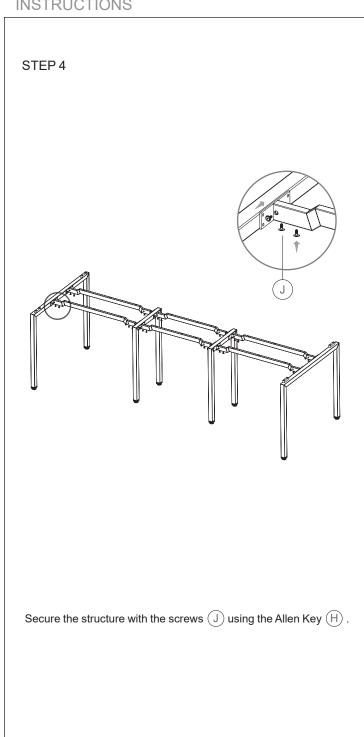

# Seated Height Conference Table 12"/14"/16" ASSEMBLY INSTRUCTIONS

800-558-1010 | www.NBF.com

## Congratulations on the purchase of your new Signature Series product!

#### **COMPONENTS**



#### HARDWARE & TOOLS



## **INSTRUCTIONS**





# **Seated Height Conference Table 12"/14"/16" ASSEMBLY INSTRUCTIONS**

800-558-1010 | www.NBF.com

# Congratulations on the purchase of your new Signature Series product!

### **INSTRUCTIONS**



the previous step





800-558-1010 | www.NBF.com

# Congratulations on the purchase of your new Signature Series product!

### **INSTRUCTIONS**







800-558-1010 | www.NBF.com

# Congratulations on the purchase of your new Signature Series product!

#### **INSTRUCTIONS**