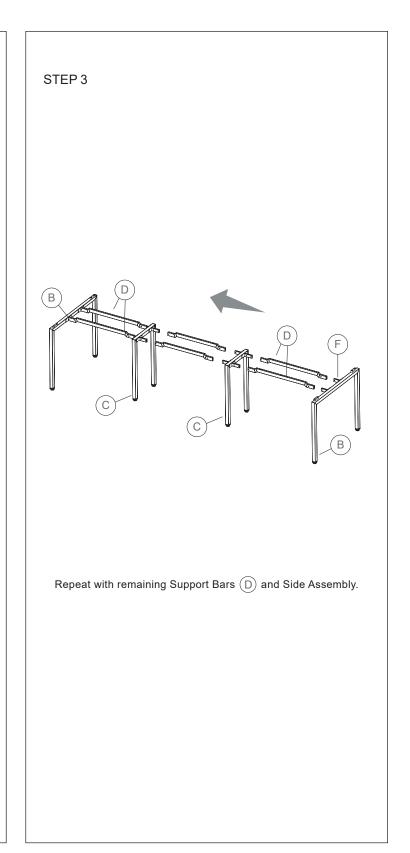

# Seated Height Conference Table 12"/14"/16" ASSEMBLY INSTRUCTIONS

800-558-1010 | www.NBF.com

## Congratulations on the purchase of your new Signature Series product!

#### **COMPONENTS**



#### HARDWARE & TOOLS



## **INSTRUCTIONS**





# **Seated Height Conference Table 12"/14"/16" ASSEMBLY INSTRUCTIONS**

800-558-1010 | www.NBF.com

# Congratulations on the purchase of your new Signature Series product!

### **INSTRUCTIONS**



the previous step





800-558-1010 | www.NBF.com

# Congratulations on the purchase of your new Signature Series product!

### **INSTRUCTIONS**







800-558-1010 | www.NBF.com

# Congratulations on the purchase of your new Signature Series product!

#### **INSTRUCTIONS**