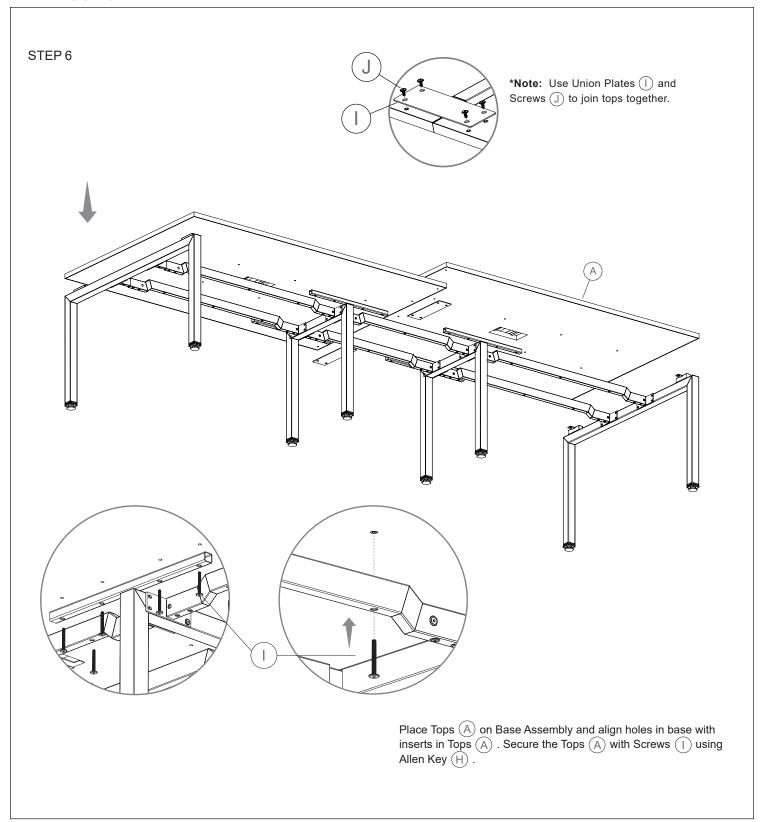

# Seated Height Conference Table 12"/14"/16" ASSEMBLY INSTRUCTIONS

800-558-1010 | www.NBF.com

## Congratulations on the purchase of your new Signature Series product!

#### **COMPONENTS**



#### HARDWARE & TOOLS



## **INSTRUCTIONS**





# **Seated Height Conference Table 12"/14"/16" ASSEMBLY INSTRUCTIONS**

800-558-1010 | www.NBF.com

# Congratulations on the purchase of your new Signature Series product!

### **INSTRUCTIONS**



the previous step





800-558-1010 | www.NBF.com

# Congratulations on the purchase of your new Signature Series product!

### **INSTRUCTIONS**







800-558-1010 | www.NBF.com

# Congratulations on the purchase of your new Signature Series product!

#### **INSTRUCTIONS**