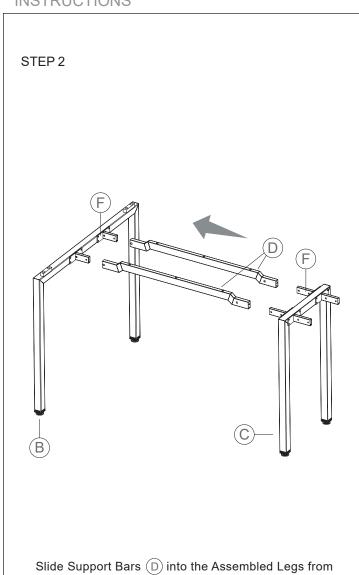

# Seated Height Conference Table 12"/14"/16" ASSEMBLY INSTRUCTIONS

800-558-1010 | www.NBF.com

## Congratulations on the purchase of your new Signature Series product!

#### **COMPONENTS**



#### HARDWARE & TOOLS



## **INSTRUCTIONS**





# **Seated Height Conference Table 12"/14"/16" ASSEMBLY INSTRUCTIONS**

800-558-1010 | www.NBF.com

# Congratulations on the purchase of your new Signature Series product!

### **INSTRUCTIONS**



the previous step





800-558-1010 | www.NBF.com

# Congratulations on the purchase of your new Signature Series product!

### **INSTRUCTIONS**







800-558-1010 | www.NBF.com

# Congratulations on the purchase of your new Signature Series product!

#### **INSTRUCTIONS**