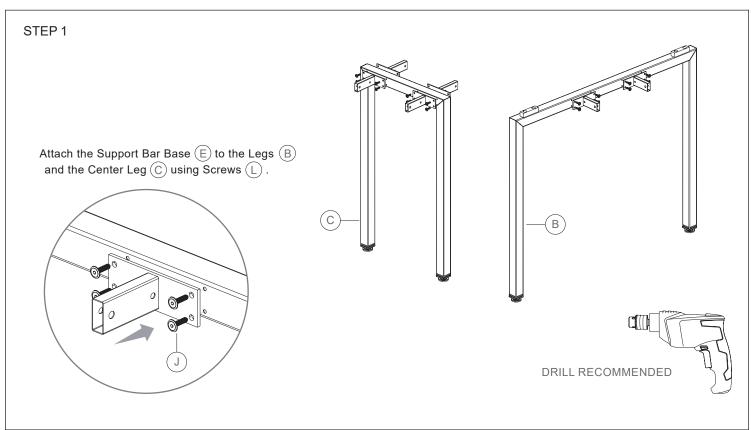

# Seated Height Conference Table 12"/14"/16" ASSEMBLY INSTRUCTIONS

800-558-1010 | www.NBF.com

## Congratulations on the purchase of your new Signature Series product!

#### **COMPONENTS**



#### HARDWARE & TOOLS



## **INSTRUCTIONS**





# **Seated Height Conference Table 12"/14"/16" ASSEMBLY INSTRUCTIONS**

800-558-1010 | www.NBF.com

# Congratulations on the purchase of your new Signature Series product!

### **INSTRUCTIONS**



the previous step





800-558-1010 | www.NBF.com

# Congratulations on the purchase of your new Signature Series product!

### **INSTRUCTIONS**







800-558-1010 | www.NBF.com

# Congratulations on the purchase of your new Signature Series product!

#### **INSTRUCTIONS**