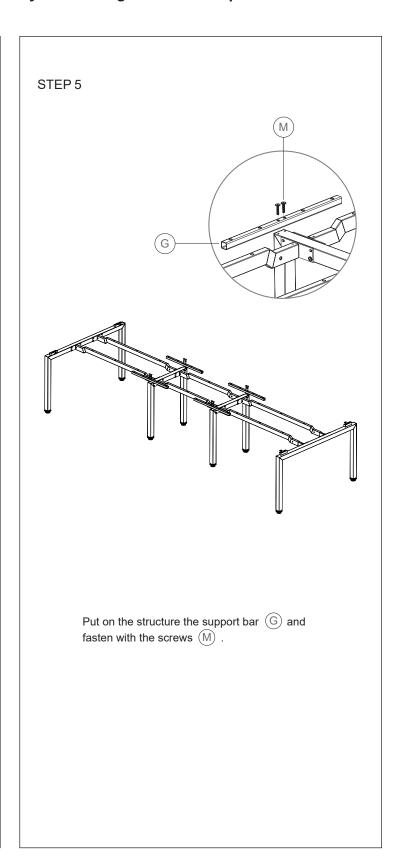

# Seated Height Conference Table 12"/14"/16" ASSEMBLY INSTRUCTIONS

800-558-1010 | www.NBF.com

## Congratulations on the purchase of your new Signature Series product!

#### **COMPONENTS**



#### HARDWARE & TOOLS



## **INSTRUCTIONS**





# **Seated Height Conference Table 12"/14"/16" ASSEMBLY INSTRUCTIONS**

800-558-1010 | www.NBF.com

# Congratulations on the purchase of your new Signature Series product!

### **INSTRUCTIONS**



the previous step





800-558-1010 | www.NBF.com

# Congratulations on the purchase of your new Signature Series product!

### **INSTRUCTIONS**







800-558-1010 | www.NBF.com

# Congratulations on the purchase of your new Signature Series product!

#### **INSTRUCTIONS**