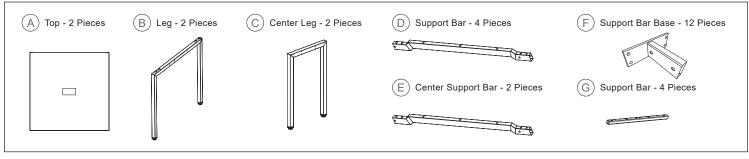

# Seated Height Conference Table 12"/14"/16" ASSEMBLY INSTRUCTIONS

800-558-1010 | www.NBF.com

## Congratulations on the purchase of your new Signature Series product!

#### **COMPONENTS**



#### HARDWARE & TOOLS



## **INSTRUCTIONS**





# **Seated Height Conference Table 12"/14"/16" ASSEMBLY INSTRUCTIONS**

800-558-1010 | www.NBF.com

# Congratulations on the purchase of your new Signature Series product!

### **INSTRUCTIONS**



the previous step





800-558-1010 | www.NBF.com

# Congratulations on the purchase of your new Signature Series product!

### **INSTRUCTIONS**







800-558-1010 | www.NBF.com

# Congratulations on the purchase of your new Signature Series product!

#### **INSTRUCTIONS**