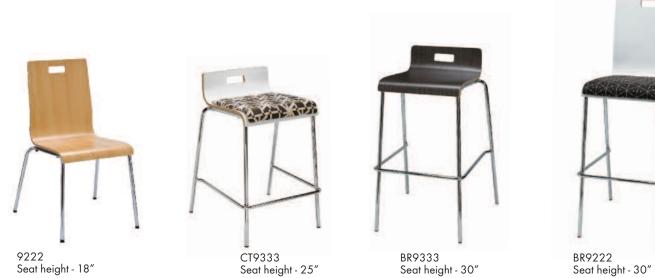

Jive Wood Options:

| Dimensions: |       |        |        |             |             |
|-------------|-------|--------|--------|-------------|-------------|
|             | Width | Depth  | Height | Seat Height | Seat Size   |
| 9222        | 20.5″ | 21″    | 34″    | 18″         | 16" x 14.5" |
| BR9222      | 20.5″ | 21.75″ | 46″    | 30″         | 16" x 14.5" |
| BR9333      | 20.5″ | 21.75″ | 34″    | 30″         | 16″ x 14.5″ |
| CT9333      | 20.5″ | 21.75″ | 29.5″  | 25″         | 16" x 14.5" |