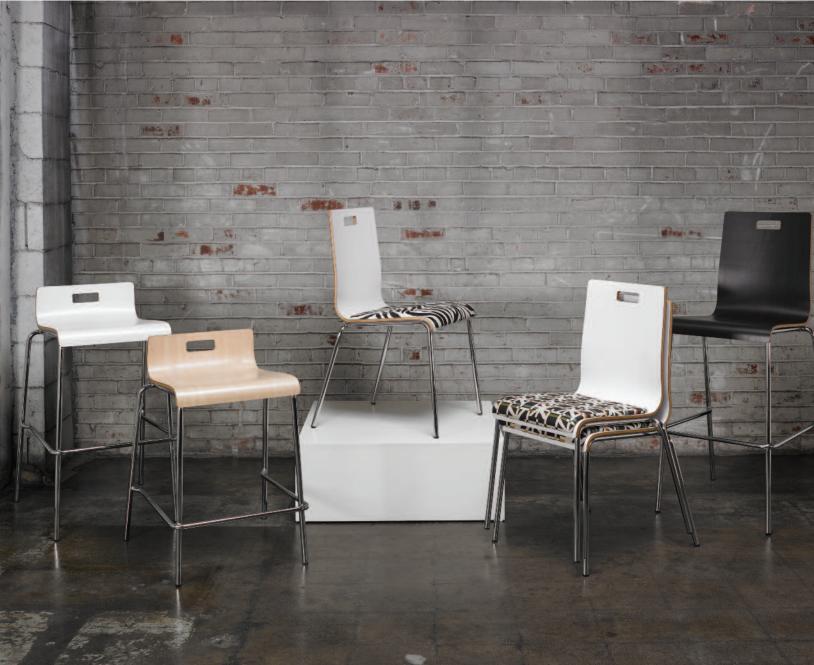

Chic, stylish and visually appealing Jive chairs and stools are packed with versatility and function. Chair, counter stools and bar stools are all available in three finishes and optional upholstery.

## Jive Features:

- 3/4" 16 Gauge Tubular Steel Frame
- Bent Plywood Shell with High Pressure Laminate Finish
- One Piece Construction
- Slight Flex in Back for Maximum Comfort
- Handhold for Easy Storage and Movement
- Durable Nylon Glides
- Stacks 5 High
- Weight tested for 300 lb

Jive Wood Options:

| Dimensions: |       |        |        |             |             |
|-------------|-------|--------|--------|-------------|-------------|
|             | Width | Depth  | Height | Seat Height | Seat Size   |
| 9222        | 20.5″ | 21″    | 34″    | 18″         | 16" x 14.5" |
| BR9222      | 20.5″ | 21.75″ | 46″    | 30″         | 16" x 14.5" |
| BR9333      | 20.5″ | 21.75″ | 34″    | 30″         | 16″ x 14.5″ |
| CT9333      | 20.5″ | 21.75″ | 29.5″  | 25″         | 16" x 14.5" |