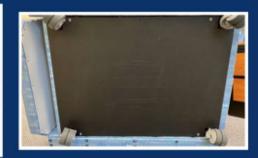

UNDERSIDE OF FOOTREST COMPLETELY SEALED

COMPONENTS & CASTER LEVER ONLY ACCESSIBLE THROUGH SECURE LOCK BOX

WIDE RANGE OF SITTING & LAYING POSITIONS WITH INDEPENDENT CONTROLS FOR FOOTREST & BACKREST

BOTTOM OF CHAIR COMPLETELY SEALED AND SECURED