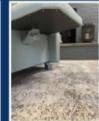

EASILY OPERATE BACKREST & FOOTREST WITH THE PUSH OF A BUTTON NO HANDLES

BACK SEALED TO LIMIT ACCESS TO COMPONENTS LOCK BOX AVAILABLE ON BACK OR SIDE OF RECLINER

LOCK AND UNLOCK ALL FOUR CASTERS WITH CONCEALED LEVER

UNDERSIDE OF FOOTREST COMPLETELY SEALED

COMPONENTS & CASTER LEVER ONLY ACCESSIBLE THROUGH SECURE LOCK BOX

WIDE RANGE OF SITTING & LAYING POSITIONS WITH INDEPENDENT CONTROLS FOR FOOTREST & BACKREST

BOTTOM OF CHAIR COMPLETELY SEALED AND SECURED