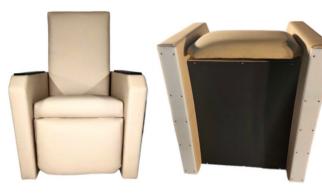

# **BHP-3BAR Behavioral Health Specific Recliner Specifications**

Standard 24" Wide Seat

**Model # BHP-3BAR** 

### **Dimensions:**

Seat Depth

Width Overall - 37"
Depth Overall - 36"
Height Overall - 48"
Seat Height - 20.75"

Arm Height - 27.5" Seat Width - 29"

Lay Flat -72" Long

- 22"

Unit Weight - 200 lbs.

COM Yardage - 8 yds

Weight Rating - 750 lbs.

Warranty - 5 Years

Made in the USA

Fully Concealed Hardware & Mechanical Components

**Absent of Any Handles or Finger Pull Loops** 

**Reinforced Stitching on all Upholstery** 

750 lb. Weight Capacity

**Multi Position Footrest** 

**Lay Flat Design** 

**Recliner Weighs 200 lbs. for Safety** 

**Solid Surface Arm Caps** 

**Standard Size Version Available** 