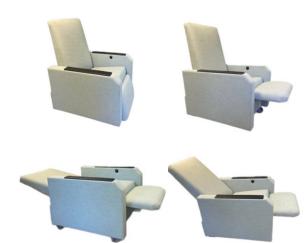

**Multi Position Footrest** 

**Lay Flat Design** 

**Recliner Weighs 200 lbs. for Safety** 

**Solid Surface Arm Caps** 

**Standard Size Version Available** 

UNDERSIDE OF FOOTREST COMPLETELY SEALED

COMPONENTS & CASTER LEVER ONLY ACCESSIBLE THROUGH SECURE LOCK BOX

WIDE RANGE OF SITTING & LAYING POSITIONS WITH INDEPENDENT CONTROLS FOR FOOTREST & BACKREST

BOTTOM OF CHAIR COMPLETELY SEALED AND SECURED