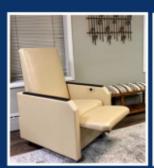

# **BHP-3BAR Behavioral Health Specific Recliner Specifications**

Standard 24" Wide Seat

**Model # BHP-3BAR** 

### **Dimensions:**

Seat Depth

Width Overall - 37"
Depth Overall - 36"
Height Overall - 48"
Seat Height - 20.75"

Arm Height - 27.5" Seat Width - 29"

Lay Flat -72" Long

- 22"

Unit Weight - 200 lbs.

COM Yardage - 8 yds

Weight Rating - 750 lbs.

Warranty - 5 Years

Made in the USA

Fully Concealed Hardware & Mechanical Components

**Absent of Any Handles or Finger Pull Loops** 

**Reinforced Stitching on all Upholstery** 

750 lb. Weight Capacity

**Multi Position Footrest** 

**Lay Flat Design** 

**Recliner Weighs 200 lbs. for Safety** 

**Solid Surface Arm Caps** 

**Standard Size Version Available** 