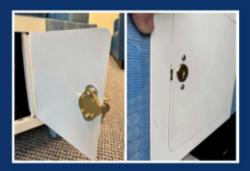

### **Options:**

Staff Only Lock Box to Lock all 4 casters Standard Casters with Foot Lock (No Lock Box) Stationary Recliner - No Casters Arm Caps come Standard - Option for no Arm Caps

**Assembly** - None Required

EASILY OPERATE BACKREST & FOOTREST WITH THE PUSH OF A BUTTON NO HANDLES

BACK SEALED TO LIMIT ACCESS TO COMPONENTS LOCK BOX AVAILABLE ON BACK OR SIDE OF RECLINER

LOCK AND UNLOCK ALL FOUR CASTERS WITH CONCEALED LEVER

UNDERSIDE OF FOOTREST COMPLETELY SEALED

COMPONENTS & CASTER LEVER ONLY ACCESSIBLE THROUGH SECURE LOCK BOX

WIDE RANGE OF SITTING & LAYING POSITIONS WITH INDEPENDENT CONTROLS FOR FOOTREST & BACKREST

BOTTOM OF CHAIR COMPLETELY SEALED AND SECURED