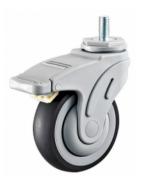

### **Options:**

Staff Only Lock Box to Lock all 4 casters Standard Casters with Foot Lock (No Lock Box) Stationary Recliner - No Casters Arm Caps come Standard - Option for no Arm Caps

**Assembly** - None Required

EASILY OPERATE BACKREST & FOOTREST WITH THE PUSH OF A BUTTON NO HANDLES

BACK SEALED TO LIMIT ACCESS TO COMPONENTS LOCK BOX AVAILABLE ON BACK OR SIDE OF RECLINER

LOCK AND UNLOCK ALL FOUR CASTERS WITH CONCEALED LEVER