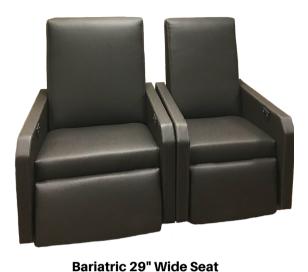

### **Dimensions:**

Seat Depth

Width Overall - 37"
Depth Overall - 36"
Height Overall - 48"
Seat Height - 20.75"

Arm Height - 27.5" Seat Width - 29"

Lay Flat -72" Long

- 22"

Unit Weight - 200 lbs.

COM Yardage - 8 yds

**Multi Position Footrest** 

**Lay Flat Design** 

**Recliner Weighs 200 lbs. for Safety** 

**Solid Surface Arm Caps** 

**Standard Size Version Available** 