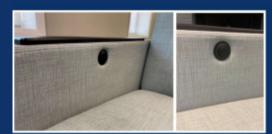

EASILY OPERATE BACKREST & FOOTREST WITH THE PUSH OF A BUTTON NO HANDLES

BACK SEALED TO LIMIT ACCESS TO COMPONENTS LOCK BOX AVAILABLE ON BACK OR SIDE OF RECLINER

LOCK AND UNLOCK ALL FOUR CASTERS WITH CONCEALED LEVER

UNDERSIDE OF FOOTREST COMPLETELY SEALED

COMPONENTS & CASTER LEVER ONLY ACCESSIBLE THROUGH SECURE LOCK BOX

WIDE RANGE OF SITTING & LAYING POSITIONS WITH INDEPENDENT CONTROLS FOR FOOTREST & BACKREST

BOTTOM OF CHAIR COMPLETELY SEALED AND SECURED