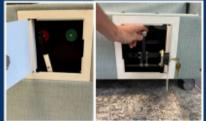

EASILY OPERATE BACKREST & FOOTREST WITH THE PUSH OF A BUTTON NO HANDLES

BACK SEALED TO LIMIT ACCESS TO COMPONENTS LOCK BOX AVAILABLE ON BACK OR SIDE OF RECLINER

LOCK AND UNLOCK ALL FOUR CASTERS WITH CONCEALED LEVER

UNDERSIDE OF FOOTREST COMPLETELY SEALED

COMPONENTS & CASTER LEVER ONLY ACCESSIBLE THROUGH SECURE LOCK BOX

WIDE RANGE OF SITTING & LAYING POSITIONS WITH INDEPENDENT CONTROLS FOR FOOTREST & BACKREST

BOTTOM OF CHAIR COMPLETELY SEALED AND SECURED