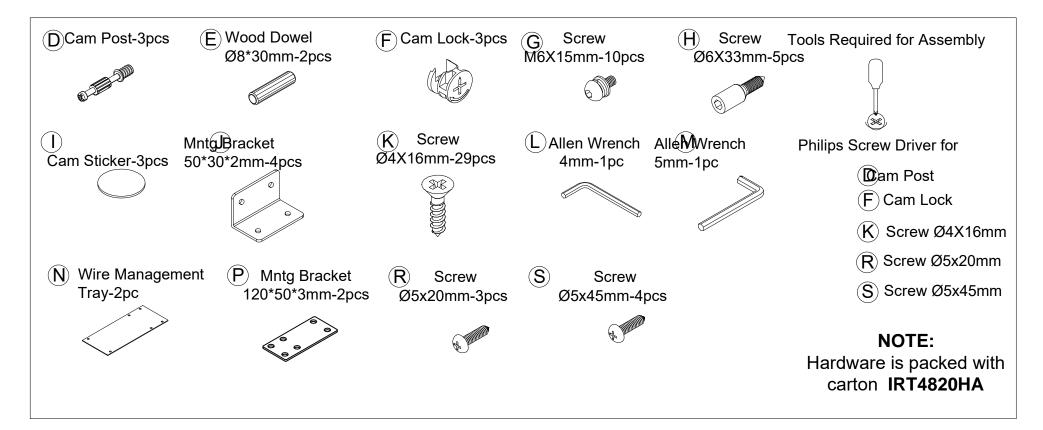

Congratulations on the purchase of your new Signature Series product!

### **COMPONENTS**



### HARDWARE & TOOLS







# Congratulations on the purchase of your new Signature Series product!







### Congratulations on the purchase of your new Signature Series product!





# Congratulations on the purchase of your new Signature Series product!





# Congratulations on the purchase of your new Signature Series product!

### **INSTRUCTIONS**

Uninstall the Philips Screws and Allen Screws of the mounting frame, total Qty 4, with Allen Wrench (L) and tools, then turn around 180° and using screws install the mounting frame to other pre-drilled holes underside the height adjustable return top.

STEP 1 - Install Left Side





# Congratulations on the purchase of your new Signature Series product!





# Congratulations on the purchase of your new Signature Series product!





## Congratulations on the