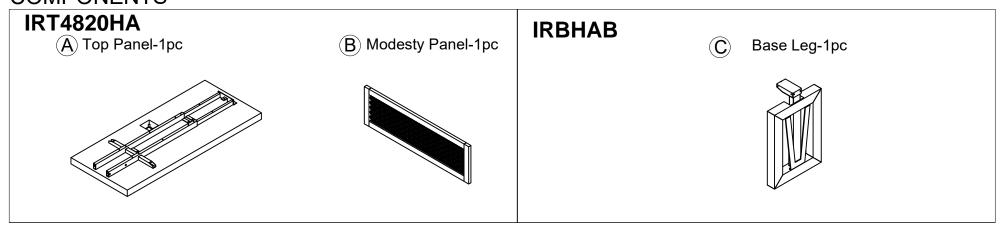

Congratulations on the purchase of your new Signature Series product!

### **COMPONENTS**



### HARDWARE & TOOLS







# Congratulations on the purchase of your new Signature Series product!







### Congratulations on the purchase of your new Signature Series product!





# Congratulations on the purchase of your new Signature Series product!





# Congratulations on the purchase of your new Signature Series product!

### **INSTRUCTIONS**

Uninstall the Philips Screws and Allen Screws of the mounting frame, total Qty 4, with Allen Wrench (L) and tools, then turn around 180° and using screws install the mounting frame to other pre-drilled holes underside the height adjustable return top.

STEP 1 - Install Left Side





# Congratulations on the purchase of your new Signature Series product!





# Congratulations on the purchase of your new Signature Series product!





#