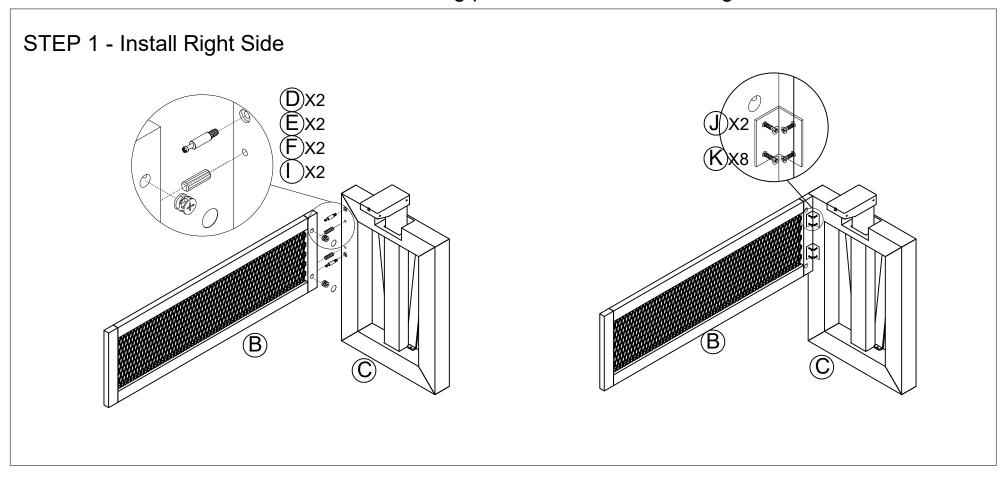

### **INSTRUCTIONS**

Uninstall the Philips Screws and Allen Screws of the mounting frame, total Qty 4, with Allen Wrench (L) and tools, then turn around 180° and using screws install the mounting frame to other pre-drilled holes underside the height adjustable return top.

STEP 1 - Install Left Side