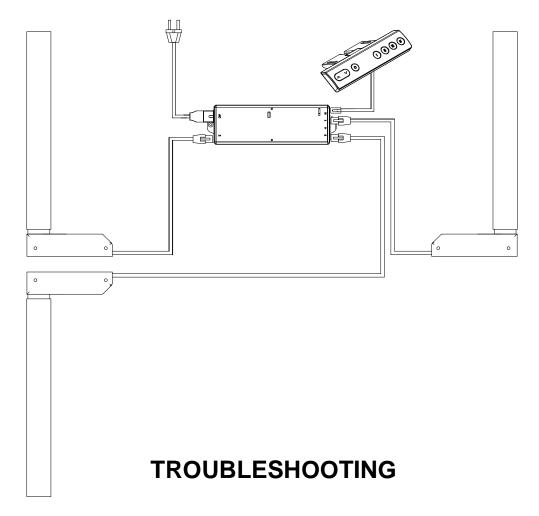

If the table is not functioning properly it may need to be reset.

Unplug the power cord for 20 seconds.

Plug the power cord back in and follow the RESET procedures.

If the error message persists after the reset procedure, please contact your dealer.

If the height between the legs exceeds 1.5 inches, stop the reset procedure, please contact your dealer.