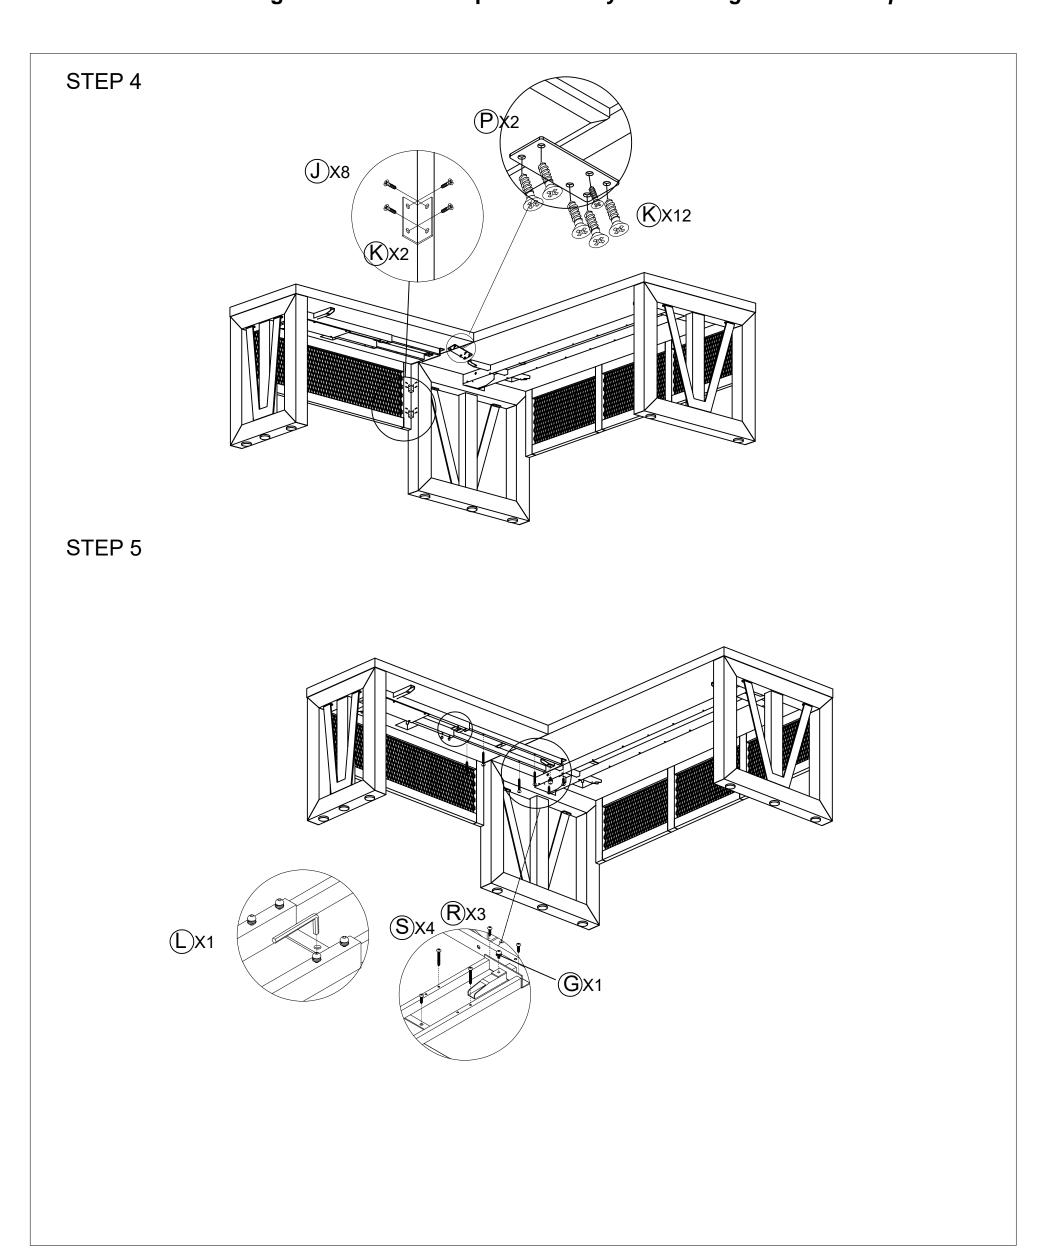

### **INSTRUCTIONS**

Uninstall the Philips Screws and Allen Screws of the mounting frame, total Qty 4, with Allen Wrench (L) and tools, then turn around 180° and using screws install the mounting frame to other pre-drilled holes underside the height adjustable return top.