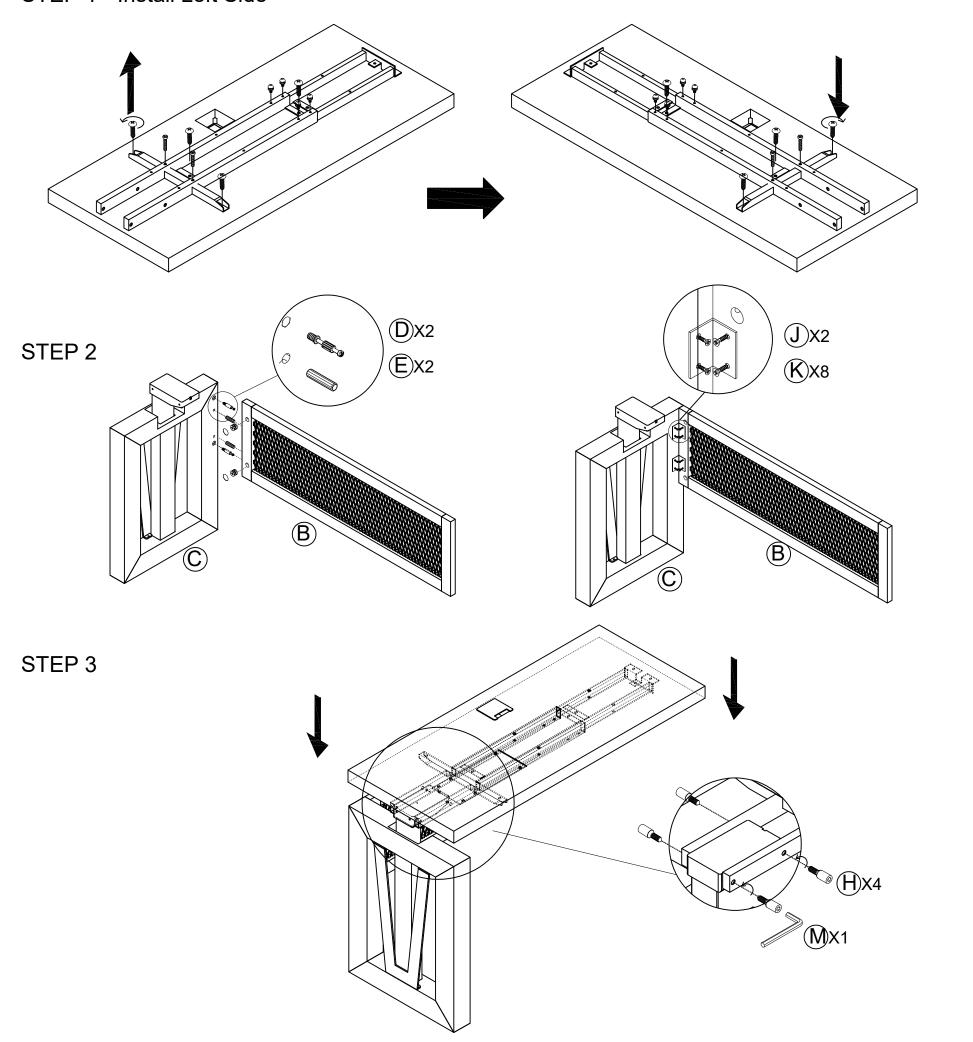

Congratulations on the purchase of your new Signature Series product!

### **COMPONENTS**



### HARDWARE & TOOLS







# Congratulations on the purchase of your new Signature Series product!







### Congratulations on the purchase of your new Signature Series product!





# Congratulations on the purchase of your new Signature Series product!





# Congratulations on the purchase of your new Signature Series product!

### **INSTRUCTIONS**

Uninstall the Philips Screws and Allen Screws of the mounting frame, total Qty 4, with Allen Wrench (L) and tools, then turn around 180° and using screws install the mounting frame to other pre-drilled holes underside the height adjustable return top.

STEP 1 - Install Left Side





# Congratulations on the purchase of your new Signature Series product!





# Congratulations on the purchase of your new Signature Series product!





## Congratulations on the purchase of your new Signature Series product!

#### **INSTRUCTIONS**

Make sure no obstacles are in the desk's path.

Make sure the desktop is not touching any walls.

Make sure all cords are appropriate length to accommodate the change in height.

IMPORTANT: You must INITIALIZE the desk prior to first use.

Controller Initialization- Press and hold the Down button on the controller until the desk reaches its lowest height, slightly raises, and stops. Release the down button, your desk is now ready for use. (Following the "USER MANUALS" to use your desk)



If the table is not functioning properly it may nee