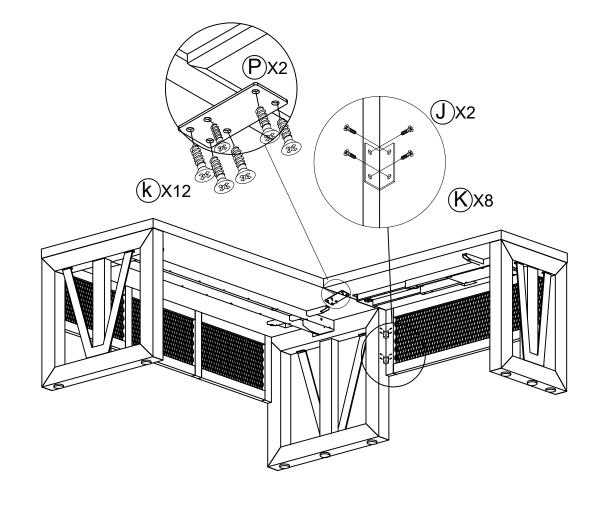

### HARDWARE & TOOLS

### **INSTRUCTIONS**

Uninstall the Philips Screws and Allen Screws of the mounting frame, total Qty 4, with Allen Wrench (L) and tools, then turn around 180° and using screws install the mounting frame to other pre-drilled holes underside the height adjustable return top.