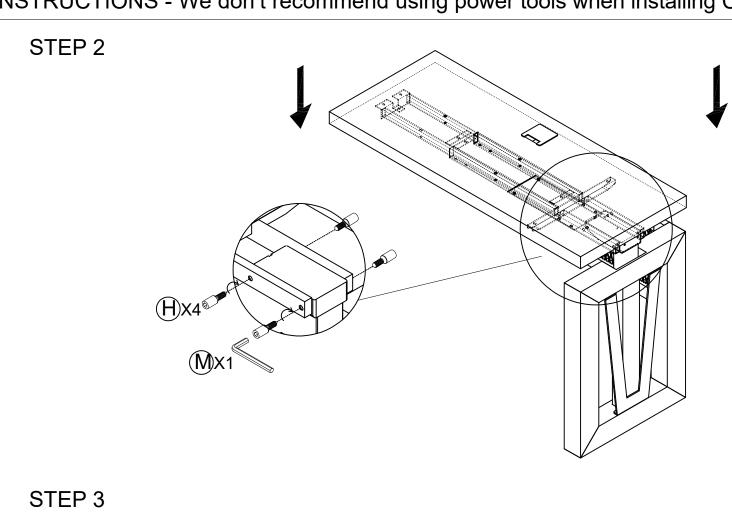

### **INSTRUCTIONS**

Uninstall the Philips Screws and Allen Screws of the mounting frame, total Qty 4, with Allen Wrench (L) and tools, then turn around 180° and using screws install the mounting frame to other pre-drilled holes underside the height adjustable return top.