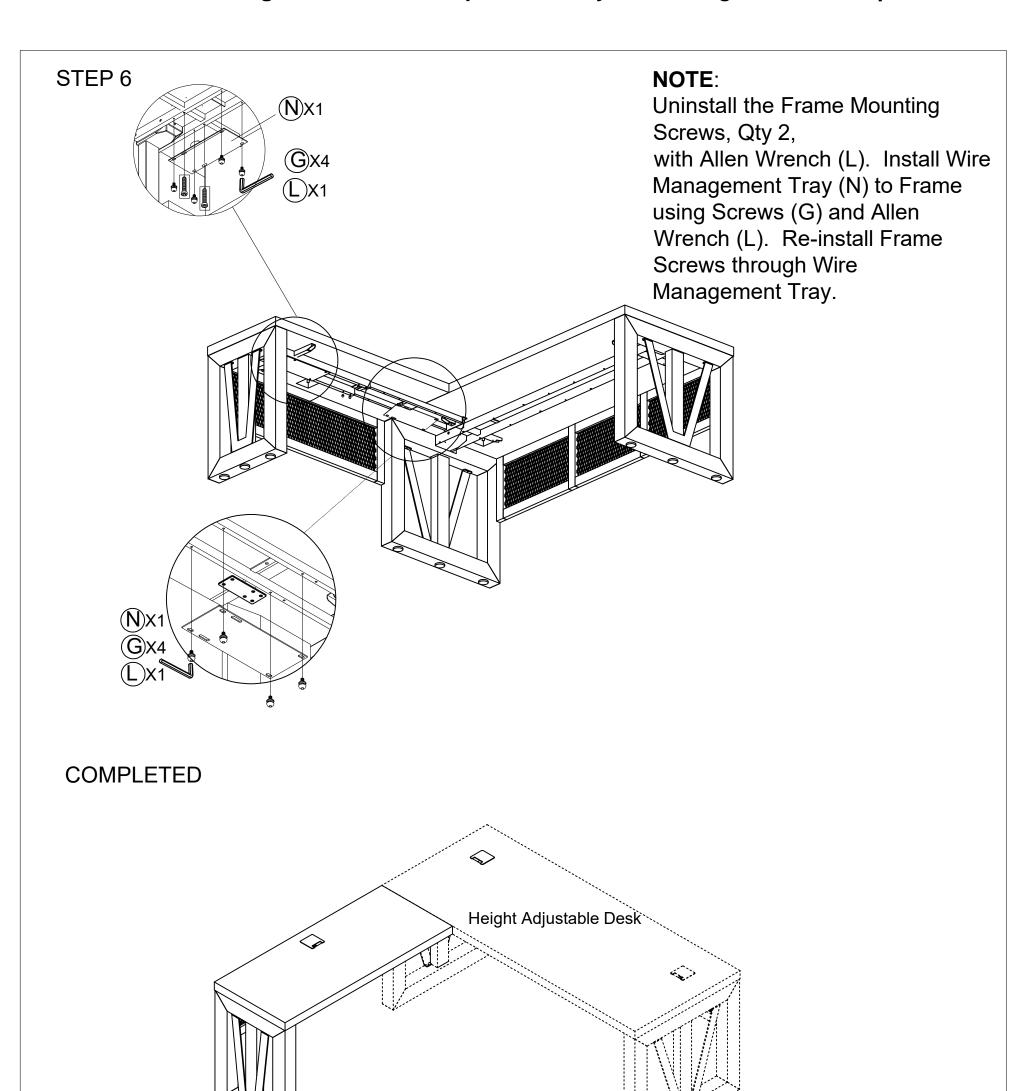

### **INSTRUCTIONS**

Uninstall the Philips Screws and Allen Screws of the mounting frame, total Qty 4, with Allen Wrench (L) and tools, then turn around 180° and using screws install the mounting frame to other pre-drilled holes underside the height adjustable return top.