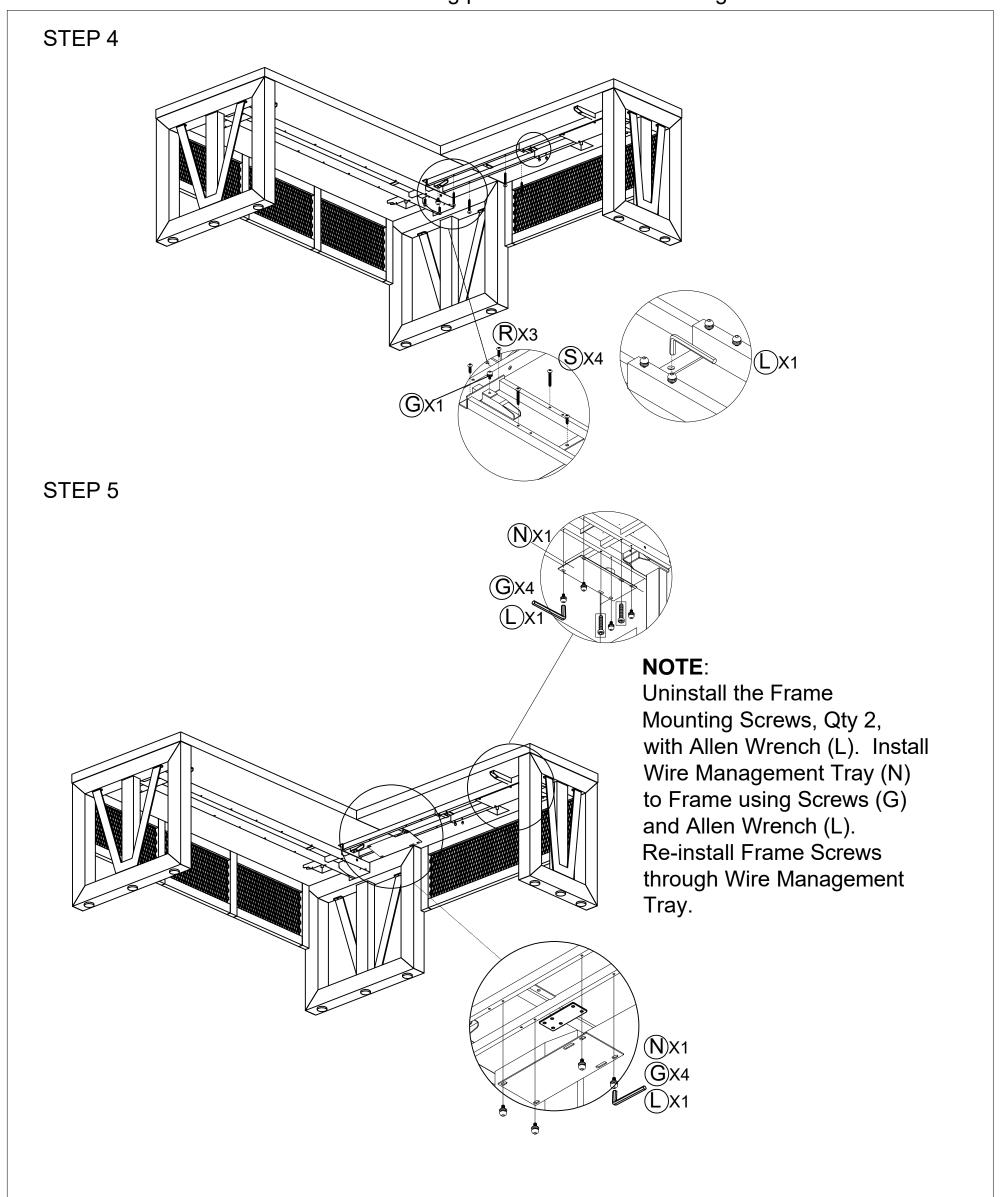

### **INSTRUCTIONS**

Uninstall the Philips Screws and Allen Screws of the mounting frame, total Qty 4, with Allen Wrench (L) and tools, then turn around 180° and using screws install the mounting frame to other pre-drilled holes underside the height adjustable return top.