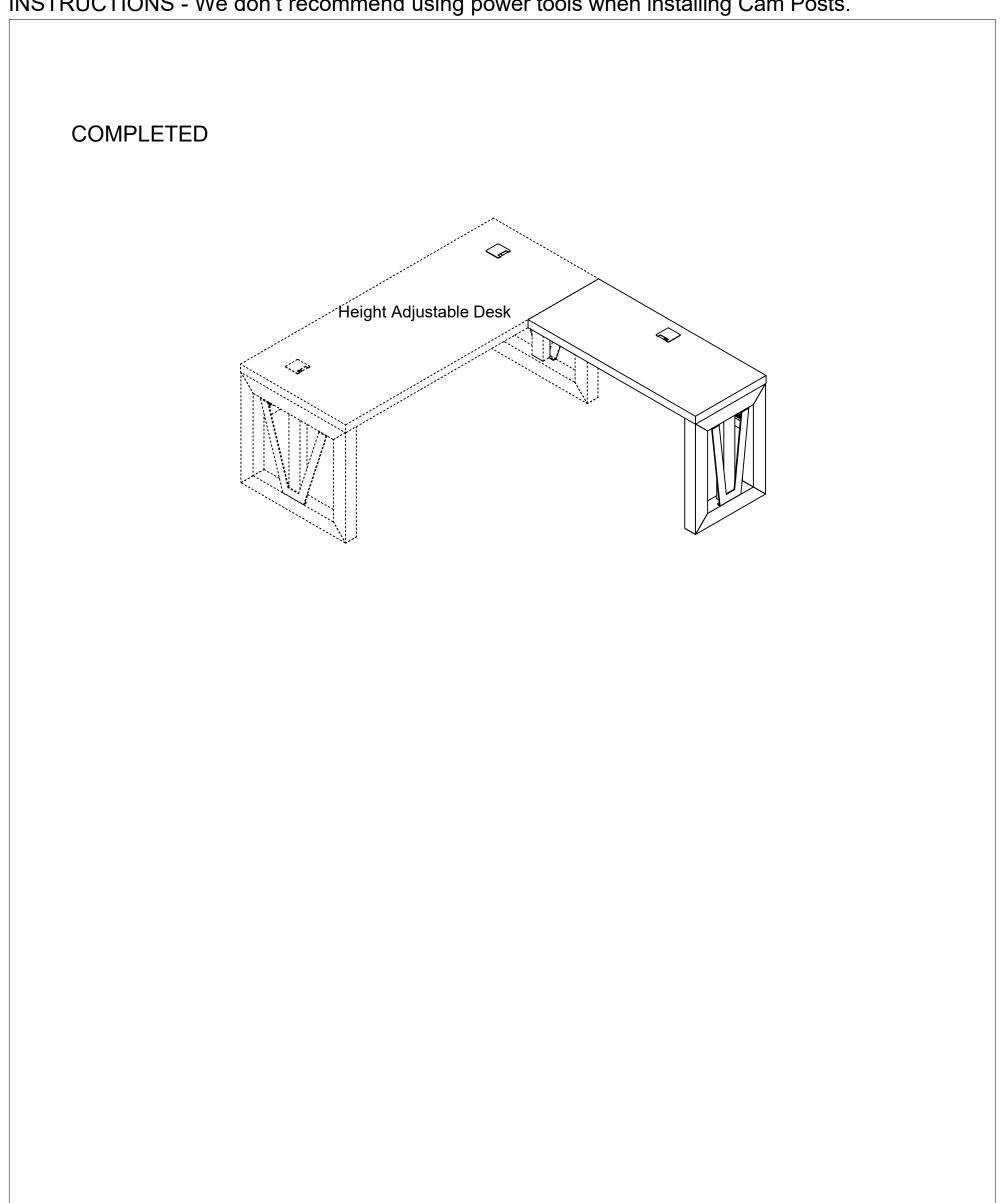

#### **INSTRUCTIONS**

Make sure no obstacles are in the desk's path.

Make sure the desktop is not touching any walls.

Make sure all cords are appropriate length to accommodate the change in height.

IMPORTANT: You must INITIALIZE the desk prior to first use.

Controller Initialization- Press and hold the Down button on the controller until the desk reaches its lowest height, slightly raises, and stops. Release the down button, your desk is now ready for use. (Following the "USER MANUALS" to use your desk)