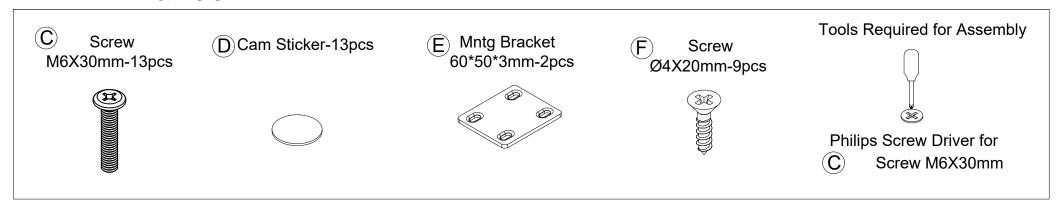

ions on the purchase of your new Signature Series product!

INSTRUCTIONS - We don't recommend using power tools when installing Cam Posts.



Mounting Board Installation - Due to the various wall construction methods, it is up to a professional installer to secure the Wall Mounting Board to the wall with the proper fasteners and/or anchors as required by the wall construction at the desired mounting location. NBF does not take responsibility for safe, proper fastening.

To Hang Cabinet - Position cabinet so that Mounting Board 1 is above Wall Mounting Board X and lower cabinet until Mounting Board 1 and Wall Mounting Board X lock together.





800-558-1010 | www.NBF.com

### Congratulations on the purchase of your new Signature Series product!

### **COMPONENTS**



### HARDWARE & TOOLS



### INSTRUCTIONS - We don't recommend using power tools when installing Cam Posts.





800-558-1010 | www.NBF.com

# Congratulations on the purchase of your new Signature Series product!

INSTRUCTIONS - We don't recommend using power tools when installing Cam Posts.