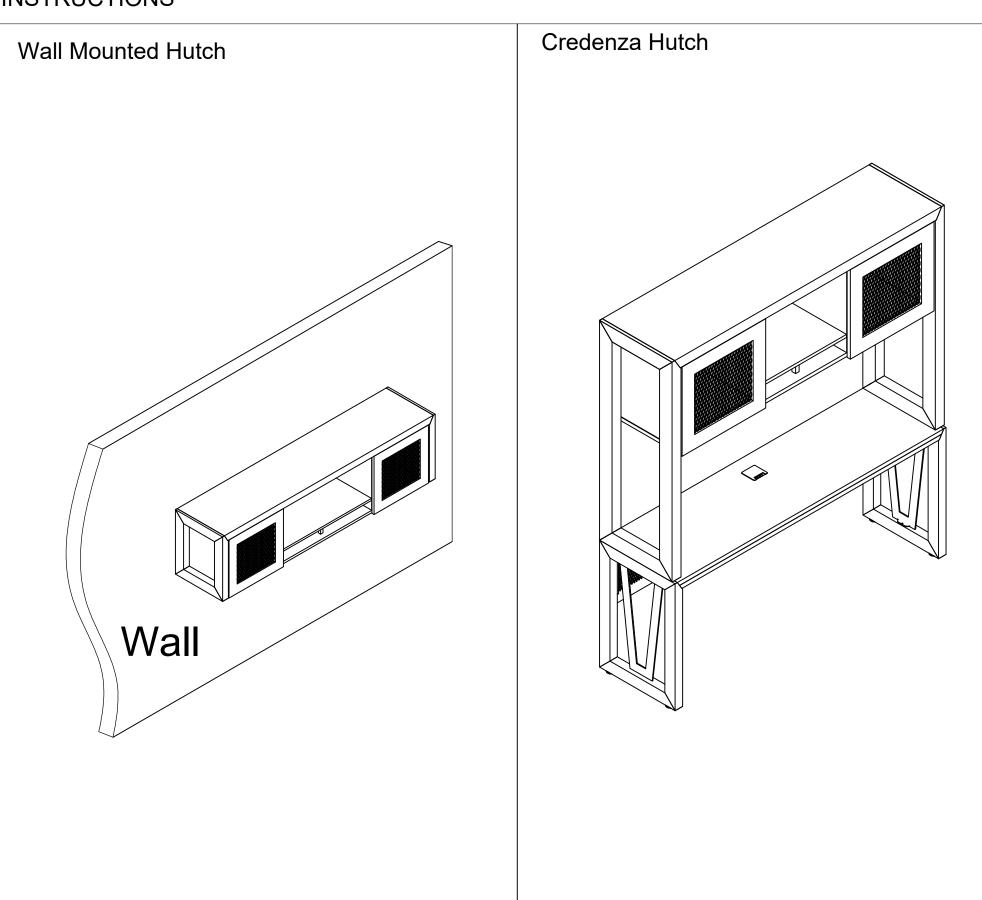

### **INSTRUCTIONS**

800-558-1010 | www.NBF.com

### Congratulations on the purchase of your new Signature Series product!

INSTRUCTIONS - We don't recommend using power tools when installing Cam Posts.

Mounting Board Installation - Due to the various wall construction methods, it is up to a professional installer to secure the Wall Mounting Board to the wall with the proper fasteners and/or anchors as required by the wall construction at the desired mounting location. NBF does not take responsibility for safe, proper fastening.

To Hang Cabinet - Position cabinet so that Mounting Board 1 is above Wall Mounting Board X and lower cabinet until Mounting Board 1 and Wall Mounting Board X lock together.

800-558-1010 | www.NBF.com