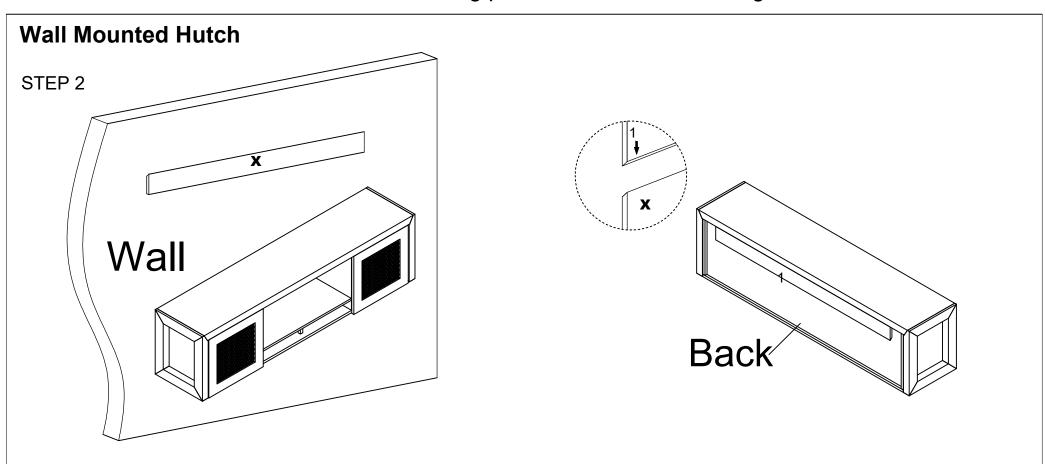

### Congratulations on the purchase of your new Signature Series product!

INSTRUCTIONS - We don't recommend using power tools when installing Cam Posts.

Mounting Board Installation - Due to the various wall construction methods, it is up to a professional installer to secure the Wall Mounting Board to the wall with the proper fasteners and/or anchors as required by the wall construction at the desired mounting location. NBF does not take responsibility for safe, proper fastening.

To Hang Cabinet - Position cabinet so that Mounting Board 1 is above Wall Mounting Board X and lower cabinet until Mounting Board 1 and Wall Mounting Board X lock together.

800-558-1010 | www.NBF.com