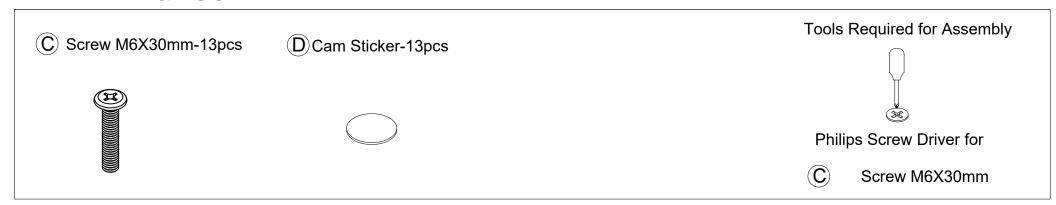

# Congratulations on the purchase of your new Signature Series product!

### **COMPONENTS**



### **INSTRUCTIONS**





800-558-1010 | www.NBF.com

## Congratulations on the purchase of your new Signature Series product!

### **COMPONENTS**



## HARDWARE & TOOLS



## INSTRUCTIONS - We don't recommend using power tools when installing Cam Posts.





### Congratulations on the purchase of your new Signature Series product!

INSTRUCTIONS - We don't recommend using power tools when installing Cam Posts.



Mounting Board Installation - Due to the various wall construction methods, it is up to a professional installer to secure the Wall Mounting Board to the wall with the proper fasteners and/or anchors as required by the wall construction at the desired mounting location. NBF does not take responsibility for safe, proper fastening.

To Hang Cabinet - Position cabinet so that Mounting Board 1 is above Wall Mounting Board X and lower cabinet until Mounting Board 1 and Wall Mounting Board X lock together.





800-558-1010 | www.NBF.com

### Congratulat