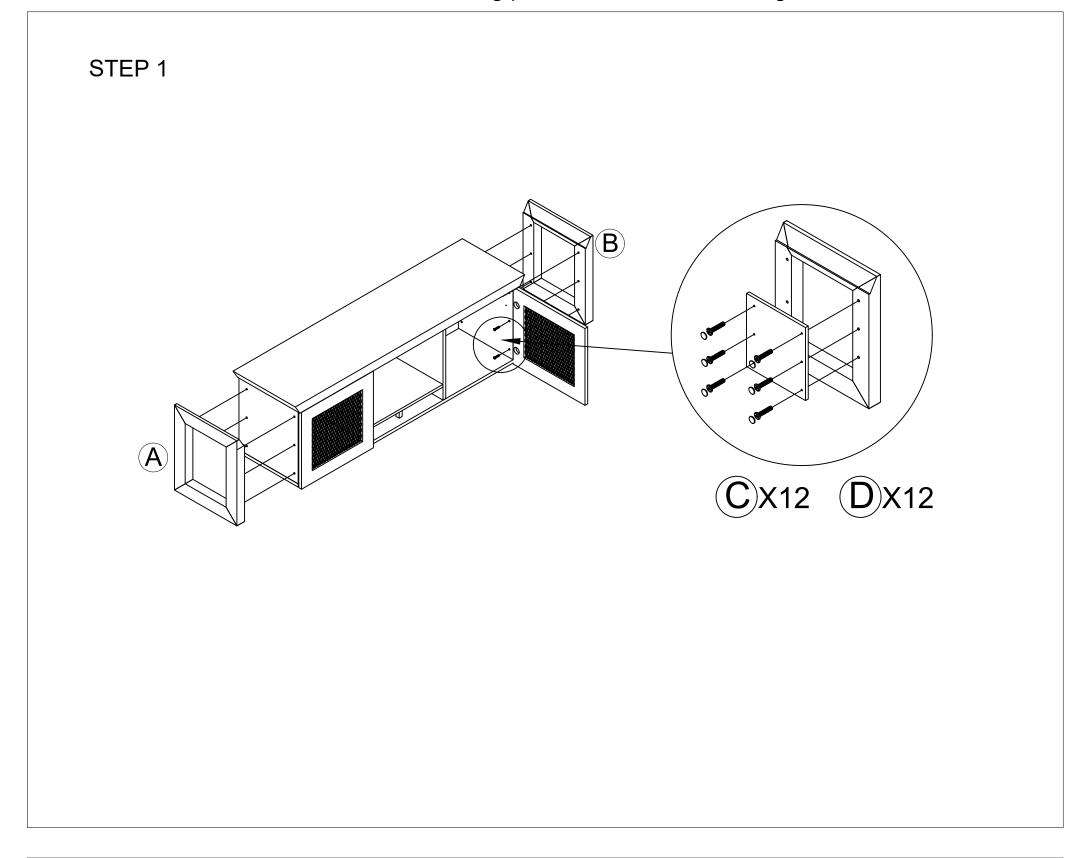

## INSTRUCTIONS - We don't recommend using power tools when installing Cam Posts.

### INSTRUCTIONS - We don't recommend using power tools when installing Cam Posts.

800-558-1010 | www.NBF.com

# Congratulations on the purchase of your new Signature Series product!

INSTRUCTIONS - We don't recommend using power tools when installing Cam Posts.