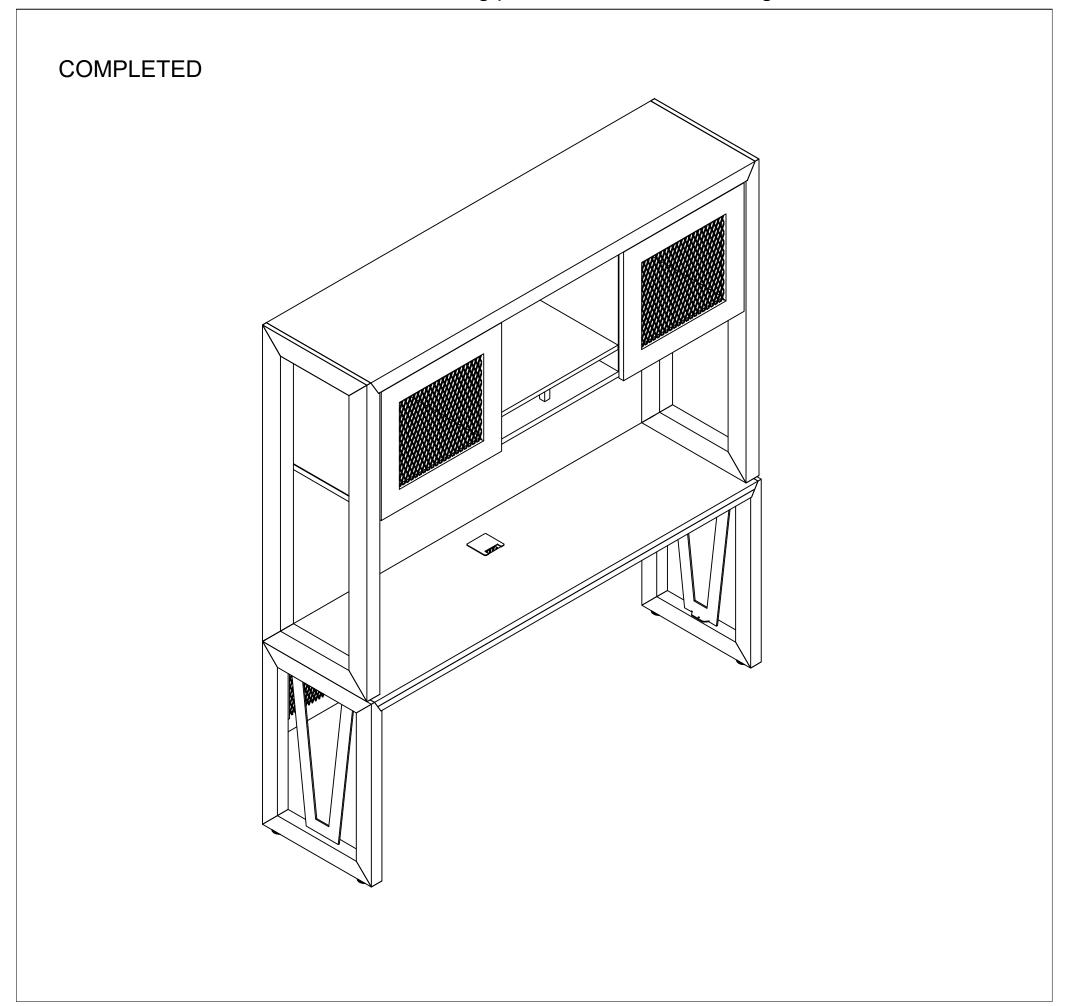

# Congratulations on the purchase of your new Signature Series product!

INSTRUCTIONS - We don't recommend using power tools when installing Cam Posts.