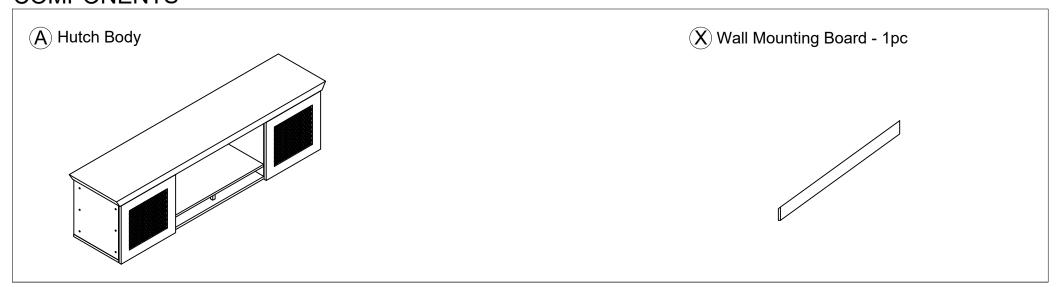

### **COMPONENTS**

To Hang Cabinet - Position cabinet so that Mounting Board 1 is above Wall Mounting Board X and lower cabinet until Mounting Board 1 and Wall Mounting Board X lock together.

800-558-1010 | www.NBF.com