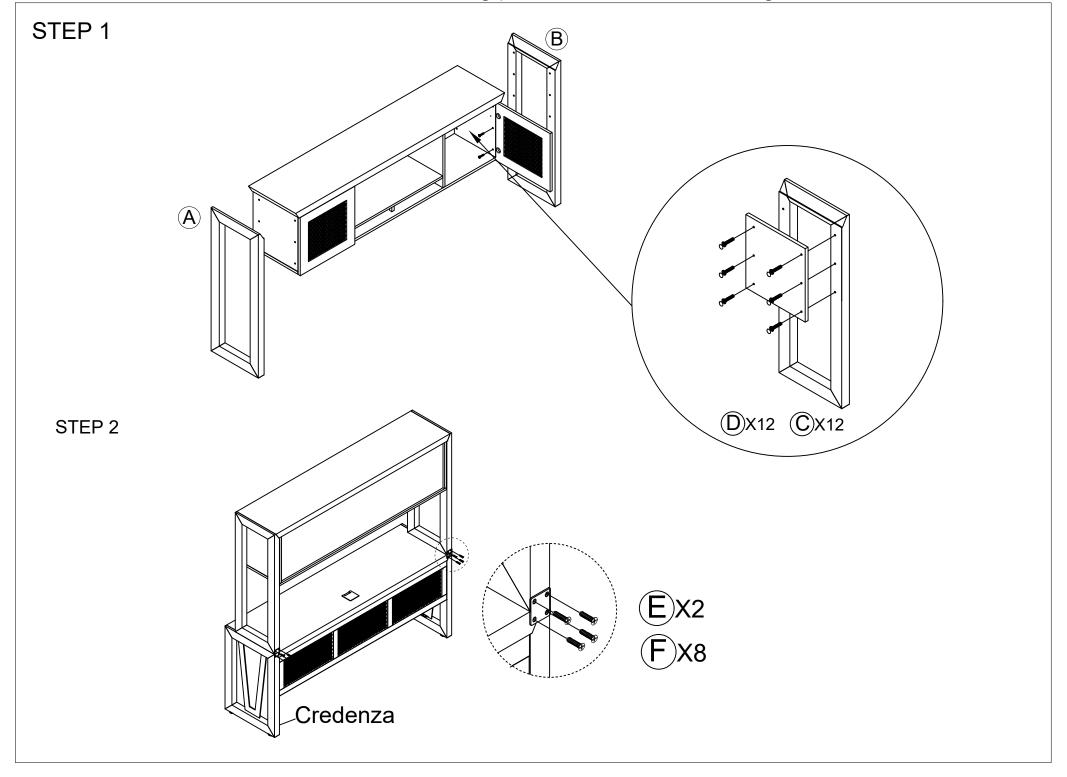

## INSTRUCTIONS - We don't recommend using power tools when installing Cam Posts.